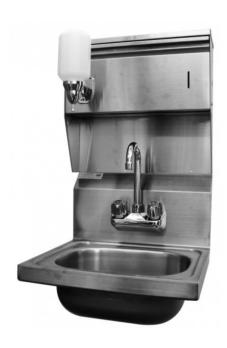

## WICKETTS STAINLESS

Stainless Steel Hand Sink WHS 1615-CG LEAD FREE Paper Towel &Soap Dispenser

## **SPECIFICATION**

| Product #   | Description                                                    |
|-------------|----------------------------------------------------------------|
| WHS 1615-CG | 16 X 15Wall Mount Hand Sink With Lead Free Faucet; Paper Towel |
|             | Soap Dispenser                                                 |