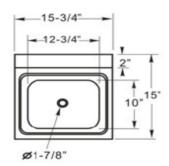

## WICKETTS STAINLESS

Stainless Steel Hand Sink WHS 1615-CG LEAD FREE Paper Towel &Soap Dispenser

## **SPECIFICATION**

| Product #   | Description                                                    |
|-------------|----------------------------------------------------------------|
| WHS 1615-CG | 16 X 15Wall Mount Hand Sink With Lead Free Faucet; Paper Towel |
|             | Soap Dispenser                                                 |