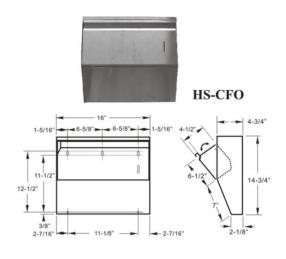

## WICKETTS STAINLESS

Stainless Steel Hand Sink WHS 1615-CG LEAD FREE Paper Towel &Soap Dispenser

## **SPECIFICATION**

| Product #   | Description                                                    |
|-------------|----------------------------------------------------------------|
| WHS 1615-CG | 16 X 15Wall Mount Hand Sink With Lead Free Faucet; Paper Towel |
|             | Soap Dispenser                                                 |