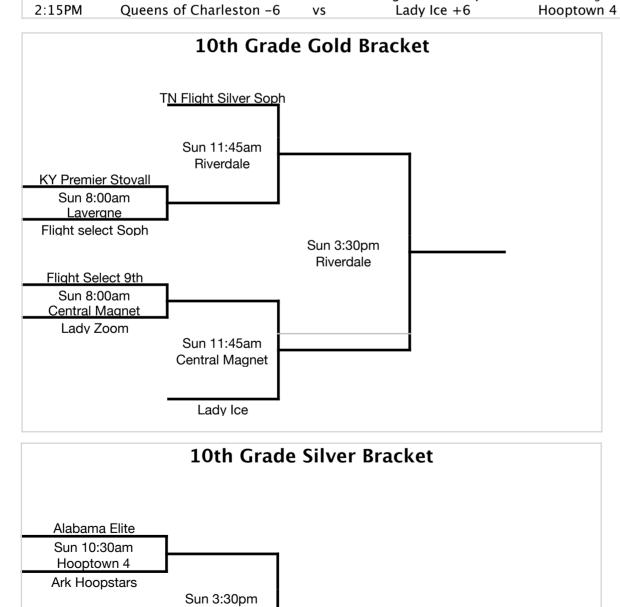

vs

vs

TN Dreams Fresh +13

Team TN Glory Jackson

Lavergne

MTCS 1

|         |                           |         | edule Pool A             |                |
|---------|---------------------------|---------|--------------------------|----------------|
|         |                           |         | 28th 2014                |                |
| 7:15PM  | TN Flight Silver Soph     | VS      | Lady Zoom                | MTCS 1         |
|         | Saturday                  | March   | 1 29th 2014              |                |
| 9:15AM  | Lady Zoom                 | vs      | TN Team Pride            | Lavergne       |
| 11:45PM | TN Flight Silver Soph +13 | vs      | Alabama Elite -13        | MTCS 1         |
| 3:30PM  | Lady Zoom                 | VS      | Alabama Elite            | Hooptown 2     |
| 5:00PM  | TN Flight Silver Soph     | vs      | TN Team Pride            | MTCS 1         |
| 8:45PM  | Alabama Elite             | VS      | TN Team Pride            | Hooptown 1     |
|         |                           |         |                          |                |
|         |                           |         | edule Pool B             |                |
|         | Friday M                  | larch 🛛 | 28th 2014                |                |
| 6:00PM  | TN Flight Select 9th      | vs      | TN Dreams Select         | MTCS 1         |
|         | Saturday                  | March   | 29th 2014                |                |
| 9:15AM  | KY Premier–Stovall +13    | vs      | AR Hoopsters –13         | Central Magnet |
| 1:00PM  | TN Flight Select 9th +13  | vs      | AR Hoopsters –13         | MTCS 2         |
| 1:00PM  | KY Premier-Stovall +5     | vs      | TN Dreams Select -5      | Hooptown 1     |
| 5:00PM  | TN Flight Select 9th      | vs      | KY Premier-Stovall       | Lavergne       |
| 5:00PM  | AR Hoopsters              | VS      | TN Dreams Select         | Central Magnet |
|         |                           |         |                          |                |
|         |                           |         | edule Pool C             |                |
| 7.1504  |                           |         | 28th 2014                | 11             |
| 7:15PM  | Lady Ice +8               | VS      | TN Flight Select Soph -8 | Hooptown 4     |
| 8:30PM  | TN Team Pride +11         | VS      | Queens of Charleston -11 | Hooptown 1     |
|         |                           |         | 29th 2014                |                |
| 8:00AM  | TN Team Pride +3          | VS      | Lady Ice -3              | Hooptown 4     |
| 10:30AM | Queens of Charleston -3   | VS      | TN Flight Select Soph +3 | Central Magnet |
| 2:15PM  | TN Team Pride +7          | VS      | TN Flight Select Soph –7 | Central Magnet |
|         | Queens of Charleston 6    |         | Ladvilca                 | Heentown 4     |

Hooptown 2

TN Dreams Select Sun 11:45am Hooptown 4 Queens Of Charleston

#### **10th Grade Pool A** TN Flight Silver Soph +13 +13 Lady Zoom -13 +13

Lady Zoom -13 +13 Alabama Elite -13 TN Team Pride -13

# 10th Grade Pool B

TN Flight Select 9th +13 KY Premier-Stovall +13 AR Hoopsters -13 TN Dreams Select -13

# 10th Grade Pool C

TN Team Pride +11 +3 +7 Queens of Charleston -11 -3 Lady Ice +1 -3 TN Flight Select Soph -1 +3 +7

|                            |                                |          | nedule Pool A<br>28th 2014      |                |  |  |  |
|----------------------------|--------------------------------|----------|---------------------------------|----------------|--|--|--|
| 7:15PM                     | TN Flight Navy                 |          | AL Southern Starz 2015 Gilliam  | Riverdale      |  |  |  |
| Saturday March 29th 2014   |                                |          |                                 |                |  |  |  |
| 8:00AM                     | KY Premier-Black               | vs       | AL Roadrunners                  | Riverdale      |  |  |  |
| 11:45AM                    | TN Flight Navy +5              | vs       | KY Premier Black -5             | Central Magne  |  |  |  |
| 1:00PM                     | AL Southern Starz 2015 Gilliam | vs       | AL Roadrunners                  | Lavergne       |  |  |  |
| 5:00PM                     | AL Southern Starz 2015 Gilliam |          | KY Premier Black                | Hooptown 4     |  |  |  |
| 6:15PM                     | TN Flight Navy +12             | vs       | AL Roadrunners -12              | MTCS 1         |  |  |  |
| 11th Grade Schedule Pool B |                                |          |                                 |                |  |  |  |
| Friday March 28th 2014     |                                |          |                                 |                |  |  |  |
| 8:30PM                     | North GA Heat                  | vs       | Madison County All-Stars        | Riverdale      |  |  |  |
|                            | Saturday M                     | arc      | h 29th 2014                     |                |  |  |  |
| 8:00AM                     | KY Premier Parmley             | VS       | TN Team Pride                   | MTCS 1         |  |  |  |
| 11:45AM                    | TN Team Pride +6               | VS       | Madison County All-Stars -6     | Lavergne       |  |  |  |
| 2:15PM                     | KY Premier Parmley +13         | VS       | North GA Heat -13               | MTCS 1         |  |  |  |
| 6:15PM                     | TN Team Pride +13              | VS       | North GA Heat -13               | Hooptown 2     |  |  |  |
| 7:30PM                     | KY Premier Parmley             | VS       | Madison County All-Stars        | Riverdale      |  |  |  |
|                            |                                |          | edule Pool C                    |                |  |  |  |
| 0.45014                    |                                |          | 28th 2014                       | 11             |  |  |  |
| 9:45PM                     | Queens of Charleston -13       | VS       | TN Dreams Elite +13             | Hooptown 1     |  |  |  |
| 9:15PM                     | TN Team Pride -13              |          | h 29th 2014<br>AR Hoopsters +13 | MTCS 1         |  |  |  |
| 9.13PM<br>1:00PM           | TN Team Pride +13              | VS<br>VS | Queens of Charleston –13        | Hooptown 3     |  |  |  |
| 1:00PM                     | AR Hoopsters +13               | vs<br>VS | TN Dreams Elite –13             | Hooptown 4     |  |  |  |
| 6:15PM                     | TN Team Pride $+13$            | VS       | TN Dreams Elite –13             | Hooptown 1     |  |  |  |
| 6:15PM                     | AR Hoopsters +13               | VS       | Queens of Charleston –13        | Riverdale      |  |  |  |
|                            |                                | Sch      | edule Pool D                    |                |  |  |  |
|                            |                                |          | h 29th 2014                     |                |  |  |  |
| 8:00AM                     | KY Premier Carrier +13         |          | Team TN Glory Richardson -13    | MTCS 2         |  |  |  |
| 1:00PM                     | TN Flight Select –2            | vs       | Team TN Glory Richardson +2     | Central Magnet |  |  |  |
| 1:00PM                     | KY Premier Carrier +3          | vs       | Mississippi Lady Hornets -3     | Riverdale      |  |  |  |
| 3:30PM                     | TN Flight Select –2            | vs       | Mississippi Lady Hornets +2     | Riverdale      |  |  |  |
| 6:15PM                     | TN Flight Select –13           | vs       | KY Premier Carrier +13          | Hooptown 3     |  |  |  |
| 6:15PM                     | Team TN Glory Richardson -13   | vs       | Mississippi Lady Hornets +13    | Lavergne       |  |  |  |
|                            | 11th Grade                     | Gc       | old Bracket                     |                |  |  |  |
|                            | Nova                           |          |                                 |                |  |  |  |
|                            | : Navy                         |          |                                 |                |  |  |  |
|                            | :15am<br>ergne                 |          |                                 |                |  |  |  |
| Lave                       |                                |          |                                 |                |  |  |  |