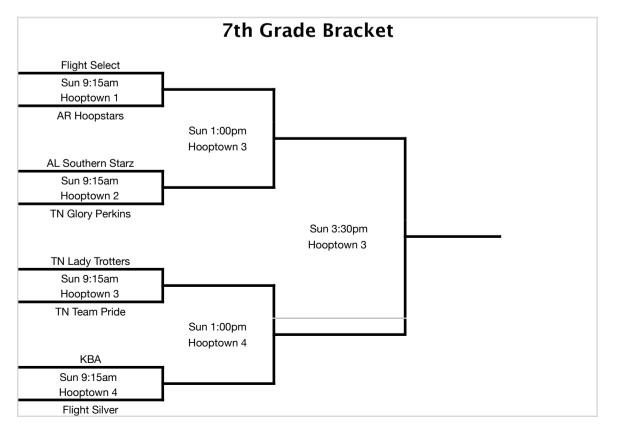

TN Flight Silver +2 -13 TN Team Pride -13 +4 TN Flight Select +13 +13 AL Sparks -2 -4

## 7th Grade Pool B

TN Flight Navy-13 +13 -13 TN Lady Trotters +13 +13 +13 TN Voyagers -13 -13 AL Southern Starz +13 -13

## 7th Grade Pool C

AR Hoopsters -10 -13 Team TN Glory Perkins +13 Knights Basketball Academy +10

| 7th Grade Schedule Pool A   |               |                       |                |  |
|-----------------------------|---------------|-----------------------|----------------|--|
|                             | Friday March  | 28th 2014             |                |  |
| 9:45PM TN Flight Silver +2  | VS            | AL Sparks –2          | Riverdale      |  |
| 7:15PM TN Team Pride -13    | VS            | TN Flight Select +13  | Hooptown 1     |  |
|                             | Saturday Marc | h 29th 2014           |                |  |
| 9:15AM TN Flight Silver –13 | VS            | TN Flight Select +13  | Riverdale      |  |
| 9:15AM TN Team Pride +4     | VS            | AL Sparks –4          | Hooptown 2     |  |
| 2:15PM TN Flight Silver –13 | VS            | TN Team Pride +13     | MTCS 2         |  |
| 2:15PM TN Flight Select +13 | VS            | AL Sparks –13         | Hooptown 1     |  |
| 7:30PM AL Sparks            | VS            | Team TN Glory Perkins | Central Magnet |  |
|                             |               |                       |                |  |

| 7th Grade Schedule Pool B    |            |                       |                |  |  |
|------------------------------|------------|-----------------------|----------------|--|--|
| Fr                           | iday March | 28th 2014             |                |  |  |
| 7:15PM TN Lady Trotters      | VS         | TN Voyagers           | MTCS 2         |  |  |
| 9:45PM TN Flight Navy –13    | VS         | AL Southern Starz +13 | MTCS 1         |  |  |
| Sat                          | urday Marc | h 29th 2014           |                |  |  |
| 10:30AM TN Flight Navy       | VS         | TN Voyagers           | Riverdale      |  |  |
| 10:30AM TN Lady Trotters +13 | VS         | AL Southern Starz -13 | Hooptown 2     |  |  |
| 2:15PM TN Flight Navy -13    | VS         | TN Lady Trotters +13  | Hooptown 2     |  |  |
| 2:15PM TN Voyagers -13       | VS         | AL Southern Starz +13 | Hooptown 3     |  |  |
| 6:15PM TN Flight Navy        | VS         | AR Hoopsters          | Central Magnet |  |  |
| 7:30PM TN Voyagers           | VS         | KBA                   | Lavergne       |  |  |

| 7th Grade Schedule Pool C         |      |                       |                |  |
|-----------------------------------|------|-----------------------|----------------|--|
| Saturday                          | Marc | ch 29th 2014          |                |  |
| 9:15AM AR Hoopsters –10           | VS   | KBA +10               | Hooptown 4     |  |
| 11:45AM Team TN Glory Perkins +13 | VS   | AR Hoopsters –13      | Hooptown 2     |  |
| 3:30PM KBA                        | VS   | Team TN Glory Perkins | Hooptown 1     |  |
| 6:15PM TN Flight Navy 54          | VS   | AR Hoopsters 55       | Central Magnet |  |
| 7:30PM TN Voyagers                | VS   | KBA                   | Lavergne       |  |
| 7:30PM AL Sparks                  | VS   | Team TN Glory Perkins | Central Magnet |  |