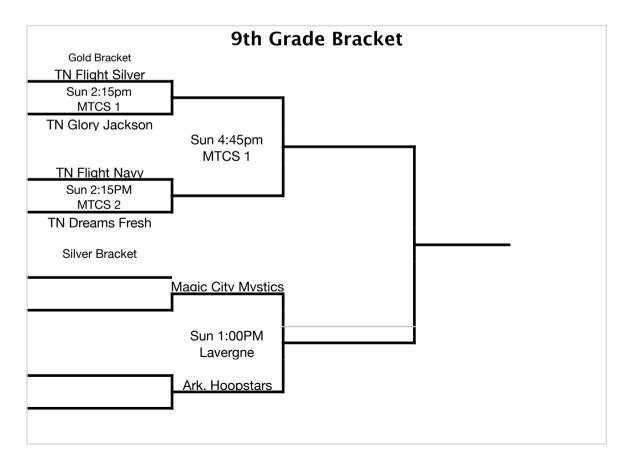

|            | h Grade Pool B         | 9              | de Pool A            | 9th Gra    |
|------------|------------------------|----------------|----------------------|------------|
|            | TN Flight Navy         | TN Flight Navy |                      | TN Flight  |
|            | AR Hoopstars -8 +11    |                | Mystics -13 -13      | Magic City |
|            | m TN Glory Jackson +8  | Tea            | Fresh -13 -11+13     | TN Dreams  |
|            | ule Pool A<br>8th 2014 |                |                      |            |
| Hooptown 1 | Magic City Mystics -13 | VS             | TN Flight Navy +13   | 6:00PM     |
| MTCS 1     | TN Dreams Fresh -13    | VS             | TN Flight Silver +13 | 8:30PM     |
|            | 29th 2014              | / March        | Saturday             |            |
| MTCS 1     | Magic City Mystics –13 | VS             | TN Flight Silver +13 | 10:30AM    |
| Riverdale  | TN Dreams Fresh –11    | vs             | AR Hoopstars +11     | 11:45AM    |

Magic City Mystics -13

TN Flight Silver

2:15PM

7:30PM

| 9th Grade Schedule Pool B |                      |         |                           |                |  |  |  |
|---------------------------|----------------------|---------|---------------------------|----------------|--|--|--|
|                           | Friday               | March 2 | 28th 2014                 |                |  |  |  |
| 6:00PM                    | TN Flight Navy       | VS      | Magic City Mystics        | Hooptown 1     |  |  |  |
| Saturday March 29th 2014  |                      |         |                           |                |  |  |  |
| 8:00AM                    | AR Hoopsters –8      | VS      | Team Tn Glory Jackson +8  | Central Magnet |  |  |  |
| 11:45AM                   | TN Flight Navy +3    | VS      | Team Tn Glory Jackson –3  | MTCS 2         |  |  |  |
| 11:45AM                   | AR Hoopsters         | VS      | TN Dreams Fresh           | Riverdale      |  |  |  |
| 5:00PM                    | TN Flight Navy       | VS      | AR Hoopsters              | Riverdale      |  |  |  |
| 7:30PM                    | TN Flight Silver +13 | VS      | Team Tn Glory Jackson -13 | MTCS 1         |  |  |  |

vs

vs

TN Dreams Fresh +13

Team TN Glory Jackson

Lavergne

MTCS 1

|         |                           |         | edule Pool A             |                |
|---------|---------------------------|---------|--------------------------|----------------|
|         |                           |         | 28th 2014                |                |
| 7:15PM  | TN Flight Silver Soph     | VS      | Lady Zoom                | MTCS 1         |
|         | Saturday                  | March   | 1 29th 2014              |                |
| 9:15AM  | Lady Zoom                 | vs      | TN Team Pride            | Lavergne       |
| 11:45PM | TN Flight Silver Soph +13 | vs      | Alabama Elite -13        | MTCS 1         |
| 3:30PM  | Lady Zoom                 | VS      | Alabama Elite            | Hooptown 2     |
| 5:00PM  | TN Flight Silver Soph     | vs      | TN Team Pride            | MTCS 1         |
| 8:45PM  | Alabama Elite             | VS      | TN Team Pride            | Hooptown 1     |
|         |                           |         |                          |                |
|         |                           |         | edule Pool B             |                |
|         | Friday M                  | larch 🛛 | 28th 2014                |                |
| 6:00PM  | TN Flight Select 9th      | vs      | TN Dreams Select         | MTCS 1         |
|         | Saturday                  | March   | 29th 2014                |                |
| 9:15AM  | KY Premier–Stovall +13    | vs      | AR Hoopsters –13         | Central Magnet |
| 1:00PM  | TN Flight Select 9th +13  | vs      | AR Hoopsters –13         | MTCS 2         |
| 1:00PM  | KY Premier-Stovall +5     | vs      | TN Dreams Select -5      | Hooptown 1     |
| 5:00PM  | TN Flight Select 9th      | vs      | KY Premier-Stovall       | Lavergne       |
| 5:00PM  | AR Hoopsters              | VS      | TN Dreams Select         | Central Magnet |
|         |                           |         |                          |                |
|         |                           |         | edule Pool C             |                |
| 7.1504  |                           |         | 28th 2014                | 11             |
| 7:15PM  | Lady Ice +8               | VS      | TN Flight Select Soph -8 | Hooptown 4     |
| 8:30PM  | TN Team Pride +11         | VS      | Queens of Charleston -11 | Hooptown 1     |
|         |                           |         | 29th 2014                |                |
| 8:00AM  | TN Team Pride +3          | VS      | Lady Ice -3              | Hooptown 4     |
| 10:30AM | Queens of Charleston -3   | VS      | TN Flight Select Soph +3 | Central Magnet |
| 2:15PM  | TN Team Pride +7          | VS      | TN Flight Select Soph –7 | Central Magnet |
|         | Queens of Charleston 6    |         | Ladvilca                 | Heentown 4     |