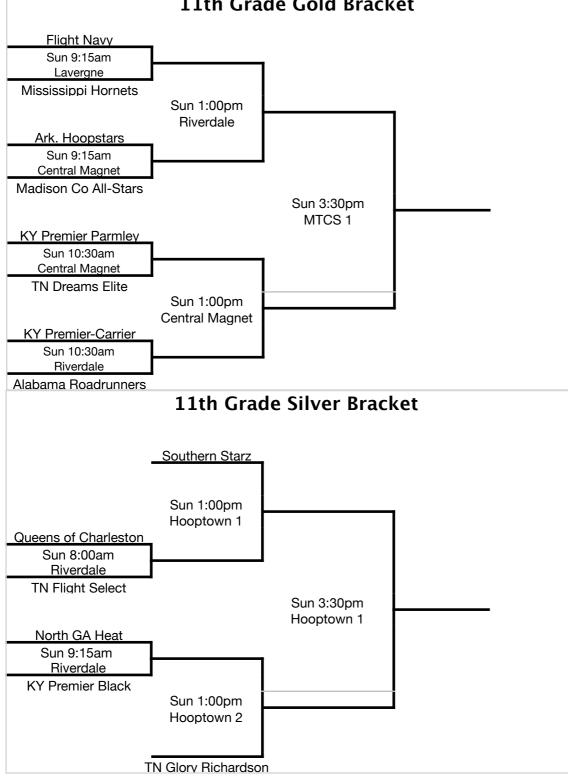

# 10th Grade Pool C

TN Team Pride +11 +3 +7 Queens of Charleston -11 -3 Lady Ice +1 -3 TN Flight Select Soph -1 +3 +7

|                            |                                |          | nedule Pool A<br>28th 2014      |                |  |  |  |
|----------------------------|--------------------------------|----------|---------------------------------|----------------|--|--|--|
| 7:15PM                     | TN Flight Navy                 |          | AL Southern Starz 2015 Gilliam  | Riverdale      |  |  |  |
| Saturday March 29th 2014   |                                |          |                                 |                |  |  |  |
| 8:00AM                     | KY Premier-Black               | vs       | AL Roadrunners                  | Riverdale      |  |  |  |
| 11:45AM                    | TN Flight Navy +5              | vs       | KY Premier Black -5             | Central Magne  |  |  |  |
| 1:00PM                     | AL Southern Starz 2015 Gilliam | vs       | AL Roadrunners                  | Lavergne       |  |  |  |
| 5:00PM                     | AL Southern Starz 2015 Gilliam |          | KY Premier Black                | Hooptown 4     |  |  |  |
| 6:15PM                     | TN Flight Navy +12             | vs       | AL Roadrunners -12              | MTCS 1         |  |  |  |
| 11th Grade Schedule Pool B |                                |          |                                 |                |  |  |  |
| Friday March 28th 2014     |                                |          |                                 |                |  |  |  |
| 8:30PM                     | North GA Heat                  | vs       | Madison County All-Stars        | Riverdale      |  |  |  |
|                            | Saturday M                     | arc      | h 29th 2014                     |                |  |  |  |
| 8:00AM                     | KY Premier Parmley             | VS       | TN Team Pride                   | MTCS 1         |  |  |  |
| 11:45AM                    | TN Team Pride +6               | VS       | Madison County All-Stars -6     | Lavergne       |  |  |  |
| 2:15PM                     | KY Premier Parmley +13         | VS       | North GA Heat -13               | MTCS 1         |  |  |  |
| 6:15PM                     | TN Team Pride +13              | VS       | North GA Heat -13               | Hooptown 2     |  |  |  |
| 7:30PM                     | KY Premier Parmley             | VS       | Madison County All-Stars        | Riverdale      |  |  |  |
|                            |                                |          | edule Pool C                    |                |  |  |  |
| 0.45014                    |                                |          | 28th 2014                       | 11             |  |  |  |
| 9:45PM                     | Queens of Charleston -13       | VS       | TN Dreams Elite +13             | Hooptown 1     |  |  |  |
| 9:15PM                     | TN Team Pride -13              |          | h 29th 2014<br>AR Hoopsters +13 | MTCS 1         |  |  |  |
| 9.13PM<br>1:00PM           | TN Team Pride +13              | VS<br>VS | Queens of Charleston –13        | Hooptown 3     |  |  |  |
| 1:00PM                     | AR Hoopsters +13               | vs<br>VS | TN Dreams Elite –13             | Hooptown 4     |  |  |  |
| 6:15PM                     | TN Team Pride $+13$            | VS       | TN Dreams Elite –13             | Hooptown 1     |  |  |  |
| 6:15PM                     | AR Hoopsters +13               | VS       | Queens of Charleston –13        | Riverdale      |  |  |  |
|                            |                                | Sch      | edule Pool D                    |                |  |  |  |
|                            |                                |          | h 29th 2014                     |                |  |  |  |
| 8:00AM                     | KY Premier Carrier +13         |          | Team TN Glory Richardson -13    | MTCS 2         |  |  |  |
| 1:00PM                     | TN Flight Select –2            | vs       | Team TN Glory Richardson +2     | Central Magnet |  |  |  |
| 1:00PM                     | KY Premier Carrier +3          | vs       | Mississippi Lady Hornets -3     | Riverdale      |  |  |  |
| 3:30PM                     | TN Flight Select –2            | vs       | Mississippi Lady Hornets +2     | Riverdale      |  |  |  |
| 6:15PM                     | TN Flight Select –13           | vs       | KY Premier Carrier +13          | Hooptown 3     |  |  |  |
| 6:15PM                     | Team TN Glory Richardson -13   | vs       | Mississippi Lady Hornets +13    | Lavergne       |  |  |  |
|                            | 11th Grade                     | Gc       | old Bracket                     |                |  |  |  |
|                            | Nova                           |          |                                 |                |  |  |  |
|                            | : Navy                         |          |                                 |                |  |  |  |
|                            | :15am<br>ergne                 |          |                                 |                |  |  |  |
| Lave                       |                                |          |                                 |                |  |  |  |

#### **11th Grade Pool A** TN Flight Navy +8 +5 +12

AL Southern Starz 2015 Gilliam -8, -3 KY Premier-Black -5, -5 AL Roadrunners +5,+3 -12

## 11th Grade Pool B

KY Premier Parmley +4 +13 TN Team -4 +6 +13 North GA Heat -5 -13 -13 Madison County All-Stars +5 -6

#### 11th Grade Pool C

TN Team Pride -13 +13 AR Hoopsters -13 Queens of Charleston -13 TN Dreams Elite +13 -13

# 11th Grade Pool D

TN Flight Select -2 -2 -13 KY Premier-Carrier +13, +3 +13 Team TN Glory Richardson -13 +2 -13 Mississippi Lady Hornets -3 +13 +2