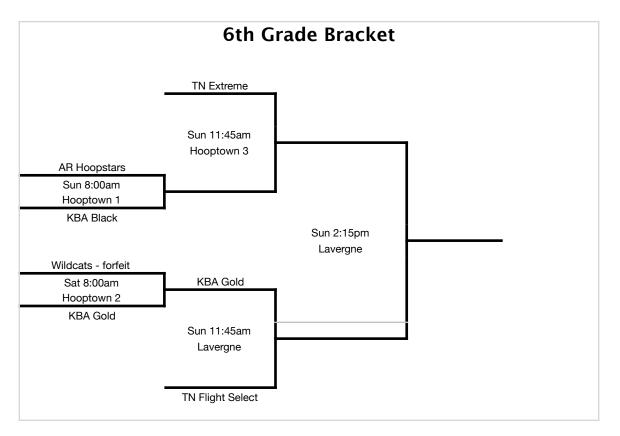

AR Hoopsters -12, -13 Knights Basketball Academy GOLD+12 TN Extreme +13

# 6th Grade Pool B

Knights Basketball Academy Black -13 TN Flight Select +13 Wildcats

|         |                  | de Schedu<br>day March |                  |            |
|---------|------------------|------------------------|------------------|------------|
| 8:00AM  | AR Hoopsters –12 | VS                     | KBA GOLD +12     | Hooptown 1 |
| 8:00AM  | TN Extreme       | VS                     | Wildcats         | Hooptown 3 |
| 11:45AM | AR Hoopsters -13 | VS                     | TN Extreme +13   | Hooptown 1 |
| 11:45AM | KBA GOLD         | VS                     | TN Flight Select | Hooptown 4 |
| 5:00PM  | KBA GOLD         | VS                     | TN Extreme       | Hooptown 1 |
| 5:00PM  | AR Hoopsters     | VS                     | KBA BLACK        | MTCS 2     |

| 6th Grade Schedule Pool B<br>Saturday March 29th |                  |    |                      |            |
|--------------------------------------------------|------------------|----|----------------------|------------|
| 8:00AM                                           | KBA BLACK –13    | VS | TN Flight Select +13 | Hooptown 2 |
| 8:00AM                                           | TN Extreme       | VS | Wildcats             | Hooptown 3 |
| 11:45AM                                          | KBA BLACK        | VS | Wildcats             | Hooptown 3 |
| 11:45AM                                          | KBA GOLD –13     | VS | TN Flight Select +13 | Hooptown 4 |
| 5:00PM                                           | TN Flight Select | VS | Wildcats             | Hooptown 2 |
| 5:00PM                                           | AR Hoopstars +12 | VS | KBA BLACK -12        | MTCS 2     |