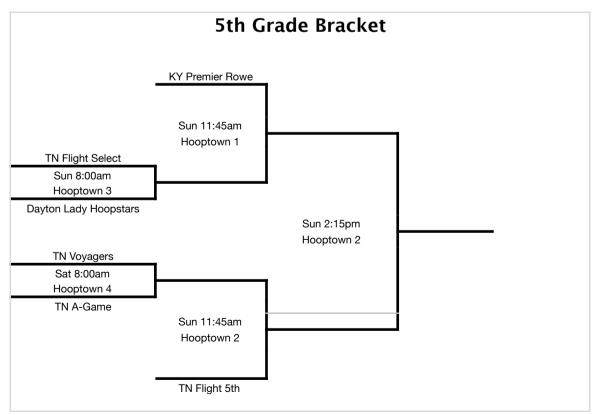

Team TN A-Game +8, -13 TN Flight Select -8 KY Premier - Rowe +13

## **5th Grade Pool B**

TN Flight 5th +13 TN Voyagers -13 Dayton Lady Hoopstars -5

| 5th Grade Schedule POOL A<br>March 28th 2014 |                  |          |                       |                |
|----------------------------------------------|------------------|----------|-----------------------|----------------|
| 7:30PM                                       | Team TN A-Game   | VS       | TN Flight Select      | Hooptown 3     |
|                                              | Ma               | rch 29th | 2014                  |                |
| 9:15AM                                       | Team TN A-Game   | VS       | KY Premier Rowe       | MTCS 2         |
| 9:15AM                                       | TN Flight Select | VS       | TN Voyagers           | Hooptown 1     |
| 3:30PM                                       | TN Flight Select | VS       | KY Premier Rowe       | Central Magnet |
| 3:30PM                                       | Team TN A-Game   | VS       | TN Flight 5th         | MTCS 1         |
| 7:30PM                                       | KY Premier-Rowe  | VS       | Dayton Lady Hoopstars | MTCS 2         |

| 5th Grade Schedule POOL B<br>March 28th 2014 |                   |    |                           |            |  |
|----------------------------------------------|-------------------|----|---------------------------|------------|--|
| 6:00PM                                       | TN Flight 5th +13 | VS | TN Voyagers –13           | Hooptown 3 |  |
|                                              | March 29th 2014   |    |                           |            |  |
| 9:15AM                                       | TN Flight Select  | VS | TN Voyagers               | Hooptown 1 |  |
| 10:30AM                                      | TN Flight 5th     | VS | Dayton Lady Hoopstars     | MTCS 2     |  |
| 3:30PM                                       | Team TN A-Game    | VS | TN Flight 5th             | MTCS 1     |  |
| 3:30PM                                       | TN Voyagers-13    | VS | Dayton Lady Hoopstars +13 | MTCS 2     |  |
| 7:30PM                                       | KY Premier – Rowe | VS | Dayton Lady Hoopstars     | MTCS 2     |  |