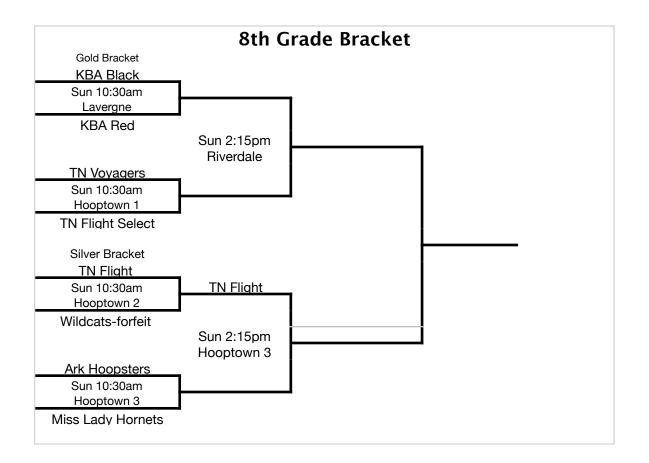

Knights Basketball Academy BLACK+13 TN Flight -6 -13 Mississippi Lady Hornets -13 TN Flight Select +6 +13

# 8th Grade Pool B

Knights Basketball Academy RED +2 -3 Wildcats AR Hoopsters -2 -13 TN Voyagers +3 +13

|         | 8th Grade Schedule Pool A<br>Friday March 28th 2014 |       |                              |            |  |  |
|---------|-----------------------------------------------------|-------|------------------------------|------------|--|--|
| 6:00PM  | TN Flight –6                                        | vs    | TN Voyagers +6               | MTCS 2     |  |  |
| 8:30PM  | TN Flight –13                                       | vs    | TN Flight Select +13         | MTCS 2     |  |  |
|         | Saturday                                            | March | 29th 2014                    |            |  |  |
| 10:30AM | KBA BLACK +13                                       | VS    | TN Flight –13                | Hooptown 3 |  |  |
| 10:30AM | Mississippi Lady Hornets -13                        | VS    | TN Flight Select +13         | Hooptown 1 |  |  |
| 2:15PM  | KBA BLACK +13                                       | VS    | Mississippi Lady Hornets -13 | Riverdale  |  |  |
| 7:30PM  | KBA BLACK                                           | vs    | TN Flight Select             | Hooptown 2 |  |  |
| 8:45PM  | TN Flight                                           | VS    | Mississippi Lady Hornets     | MTCS 1     |  |  |

| 8th Grade Schedule Pool B<br>Friday March 28th 2014 |                          |    |                  |            |  |
|-----------------------------------------------------|--------------------------|----|------------------|------------|--|
| 6:00PM                                              | TN Flight                | VS | TN Voyagers      | MTCS 2     |  |
|                                                     | Saturday March 29th 2014 |    |                  |            |  |
| 8:00AM                                              | KBA RED +2               | VS | AR Hoopsters –2  | Lavergne   |  |
| 10:30AM                                             | KBA -3                   | VS | TN Voyagers +3   | Lavergne   |  |
| 1:00PM                                              | Wildcats                 | VS | AR Hoopsters     | Hooptown 2 |  |
| 6:15PM                                              | KBA RED                  | VS | Wildcats         | MTCS 2     |  |
| 6:15PM                                              | TN Voyagers +13          | VS | AR Hoopsters –13 | Hooptown 4 |  |