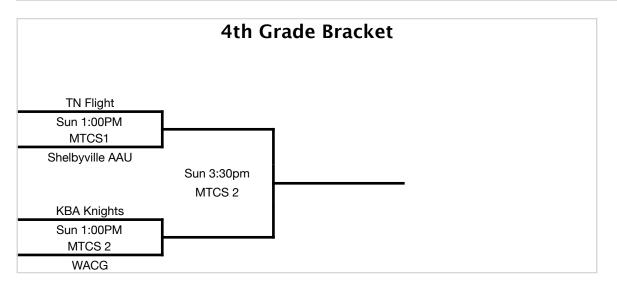

# 4th Grade

Knight Basketball Academy +13, TN Flight +13, +4 WACG -4 Shelbyville AAU -13,-13

|                          | 4t<br>Frid    |    |                     |            |  |
|--------------------------|---------------|----|---------------------|------------|--|
| 8:30PM                   | TN Flight +13 | VS | Shelbyville AAU –13 | Hooptown 4 |  |
| Saturday March 29th 2014 |               |    |                     |            |  |
| 10:30AM                  | KBA +13       | VS | Shelbyville AAU –13 | Hooptown 4 |  |
| 1:00PM                   | TN Flight +4  | VS | WACG -4             | MTCS 1     |  |
| 3:30PM                   | KBA           | VS | TN Flight           | Hooptown 3 |  |
| 3:30PM                   | WACG          | VS | Shelbyville AAU     | Hooptown 4 |  |
| 7:30PM                   | KBA           | VS | WACG                | Hooptown 1 |  |