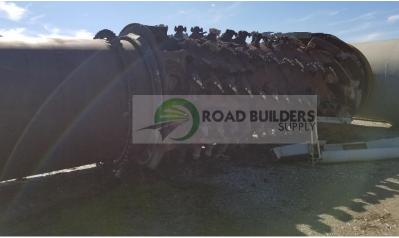

## Used Equipment: CFDM012 Astec Double Barrel without Frame

- · Has outer shell with it
- 8' Wide x 41' Long
- Tires are 10.25"
- Have drawn out version of dimensions per section as needed.
- Flights still inside
- Missing Frame
- All equipment subject to prior sale.
- RSB strives to ensure the accuracy of all listings, but all listings are "as-is, where-is," with no implied warranty.
- All buyers are encouraged to inspect equipment personally to verify accuracy.
- All information contained in this listing sheet is confidential. It is the property of RBS and is not to be shared.
- Road Builders Supply, LLC accepts no liability for the accuracy of the above listing.