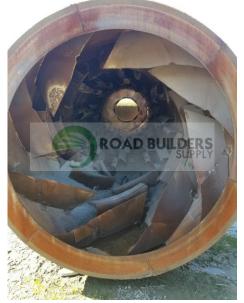

## Used Equipment: CFDM012 Astec Double Barrel without Frame

- · Has outer shell with it
- 8' Wide x 41' Long
- Tires are 10.25"
- Have drawn out version of dimensions per section as needed.
- Flights still inside
- Missing Frame
- All equipment subject to prior sale.
- RSB strives to ensure the accuracy of all listings, but all listings are "as-is, where-is," with no implied warranty.
- All buyers are encouraged to inspect equipment personally to verify accuracy.
- All information contained in this listing sheet is confidential. It is the property of RBS and is not to be shared.
- Road Builders Supply, LLC accepts no liability for the accuracy of the above listing.