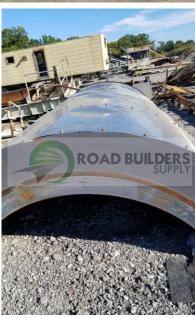

## Used Equipment: CFDM012 Astec Double Barrel without Frame

- · Has outer shell with it
- 8' Wide x 41' Long
- Tires are 10.25"
- Have drawn out version of dimensions per section as needed.
- Flights still inside
- Missing Frame
- All equipment subject to prior sale.
- RSB strives to ensure the accuracy of all listings, but all listings are "as-is, where-is," with no implied warranty.
- All buyers are encouraged to inspect equipment personally to verify accuracy.
- All information contained in this listing sheet is confidential. It is the property of RBS and is not to be shared.
- Road Builders Supply, LLC accepts no liability for the accuracy of the above listing.