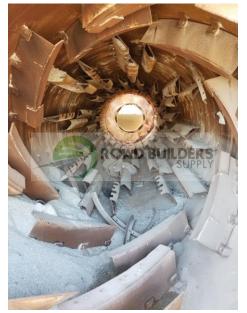

## Used Equipment: CFDM012 Astec Double Barrel without Frame

- · Has outer shell with it
- 8' Wide x 41' Long
- Tires are 10.25"
- Have drawn out version of dimensions per section as needed.
- Flights still inside
- Missing Frame
- All equipment subject to prior sale.
- RSB strives to ensure the accuracy of all listings, but all listings are "as-is, where-is," with no implied warranty.
- All buyers are encouraged to inspect equipment personally to verify accuracy.
- All information contained in this listing sheet is confidential. It is the property of RBS and is not to be shared.
- Road Builders Supply, LLC accepts no liability for the accuracy of the above listing.