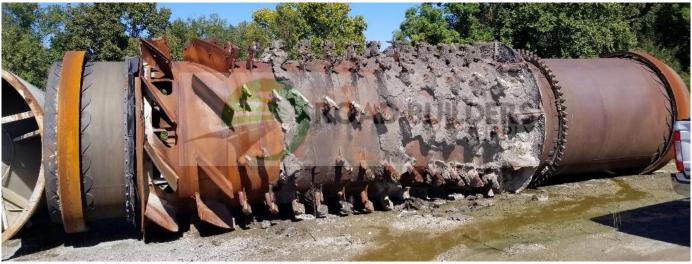

## Used Equipment: CFDM012 Astec Double Barrel without Frame

- · Has outer shell with it
- 8' Wide x 41' Long
- Tires are 10.25"
- Have drawn out version of dimensions per section as needed.
- Flights still inside
- Missing Frame
- All equipment subject to prior sale.
- RSB strives to ensure the accuracy of all listings, but all listings are "as-is, where-is," with no implied warranty.
- All buyers are encouraged to inspect equipment personally to verify accuracy.
- All information contained in this listing sheet is confidential. It is the property of RBS and is not to be shared.
- Road Builders Supply, LLC accepts no liability for the accuracy of the above listing.