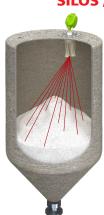

## TRUE PROCESS LEVEL, VOLUME AND 3D PROFILE **SILOS / BUNKERS / STOCKPILES**

Changing the market from level

# TRUE PROCESS LEVEL, VOLUME AND 3D PROFILE SILOS / BUNKERS / STOCKPILES

the market from level to volume