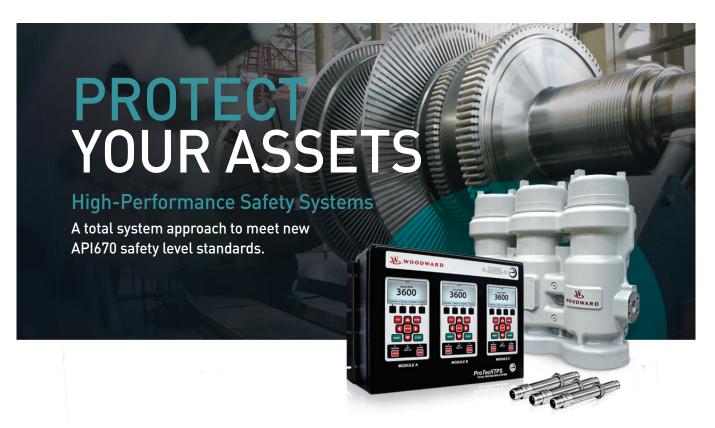

#### DECADES OF EXPERIENCE INTEGRATED INTO A TOTAL SOLUTION THAT PROTECT YOUR ASSETS

The new API670 standards require a total systems approach to meet the safety levels required in the industry. Woodward is a leader in delivering steam turbine safety systems to meet these new standards. Woodward's SIL-3 enabled safety systems with integrated package of ProTech, QuickTrip, and certified sensors reduce installation costs and allow you to meet the safety requirements for small, medium, or large steam turbine applications.

Woodward turbine safety systems precisely and reliably scan rotor speed and other key turbine operating parameters over 40 times per second. Purpose built with deterministic behavior and fast scan rate safety logic solvers and sensors combined with the speed and reliability of our fully integrated trip block assembly with on-line test capability enable our customers to have a stand-alone SIL-3 safety system you can trust.