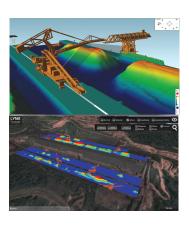

> Our technology. Your success.

Pumps - Valves - Service

**ADVANCED TECHNOLOGY FOR LEVEL AND DENSITY MEASUREMENT** 

## TRUE PROCESS LEVEL, VOLUME AND 3D PROFILE **SILOS / BUNKERS / STOCKPILES**

Changing the market from level

## **MAXIMUM DURABILITY, PERFORMANCE AND VALUE WITHOUT THE MESS**

**HIGH TEMP** 1600°C 94 / 135GHz RADAR **LEVEL TRANSMITTER** 

reservoirs

of liquid media and slurries in pipelines, channels and

Continuous measurement of level and boundary surface of liquid and loose media

## Alarm indication

of level and boundary surface of liquid and loose media

# TRUE PROCESS LEVEL, VOLUME AND 3D PROFILE SILOS / BUNKERS / STOCKPILES

the market from level to volume

# MAXIMUM DURABILITY, PERFORMANCE AND VALUE WITHOUT THE MESS

HIGH TEMP 1600°C 94 / 135GHz RADAR LEVEL TRANSMITTER

#### NON CONTACT NUCLEONIC DENSITY / LEVEL MEASUREMENT

## Na-22 SOURCE(EXEMPTED) NO RADIATION APPROVAL REQUIRED