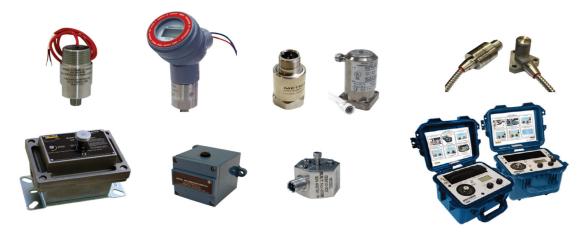

# MACHINERY PROTECTION & CONDITION MONITORING

## **Basic Protection**

Reliable cost-effective devices to prevent unexpected downtime and expensive repairs. From the industry leader in field-proven solutions preferred by leading OEMs. Metrix pioneered the concept of simple, affordable machinery protection with our mechanical vibration switch offerings, revolutionary 4-20mA vibration transmitter, robust high temperature velocity sensors, smart digital proximity probe transmitter system, and innovative impact transmitter technology for reciprocating machinery.

## **Digital Proximity System (DPS)**

Eliminate the need for dozens of different drivers and transmitters with a field- configurable device. MX8030 probe and MX 8031 cable comes with standard Vibelock  $^{\text{TM}}$  Connectors and triaxial cables. For installations with limited clearances at the sides of the probe tip. Choose the New TightView  $^{\text{TM}}$  Proximity System.