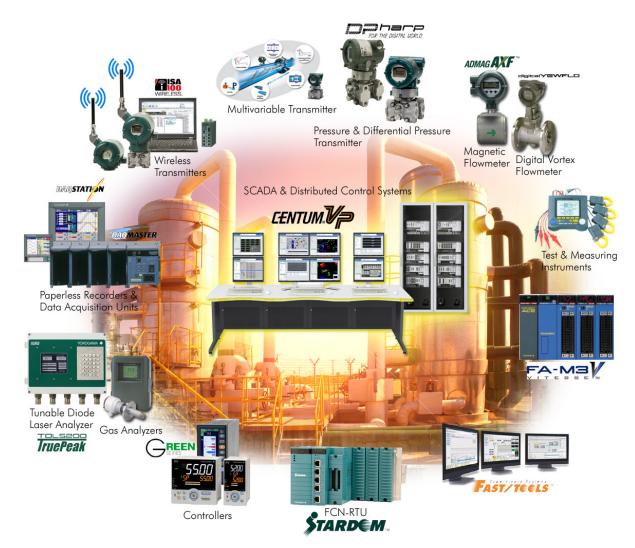

is a huge responsibility but it doesn't have to be a huge challenge too. You need reliable, industrial-grade UPS systems, battery chargers, inverters, and rectifiers for heavy duty, industrial use. We provide configured or custom-made products to meet your specific industrial needs.



**Liebert® HIPULSE-D** AC UPS System 5-160 kVA



Liebert® FP 30ZM Modular AC UPS



**Liebert® FP 60Z** AC UPS System 1-phase or 3-phase output



Liebert® UTILITYSURE Industrial Modular Rectifier Battery Charger-110VDC & 220VDC



## YOUR VISION, OUR PASSION

Corporate Office : Plot C-20, Rd No.19, Wagle Ind Estate, Thane (W), 400604. India

Explore solutions at VertivCo.com/en-in

Call Tollfree : **1-800-2096070** 

E-mail: marketing.india@vertivco.com



# **The Perfect Solution for Process Industry**













# ICE (ASIA) PRIVATE LIMITED Instruments \* Controls \* Equipments

Established in 1983

Equipments



## INSTRUMENTS FOR OIL AND GAS PROCESS APPLICATIONS



#### ALPHA MOISTURE SYSTEM, UK

Portable / Online Dew Point Analyzer PPM Moisture Analyzer



#### AMI, USA

Complete Range of Portable / Online percent and ppm Trace Oxygen Analyzers
Portable & online Trace Hydrogen Sulfide Analyzers (H2S)



Wobbe index, density and calorific value analyser

Trace analyser for toxic gases

Residual oxygen and flue gas measurement based on zirconia sensor



#### **AUBURN SYSTEMS, USA**

Complete line of Dust & Particulate Monitoring **Fugitive Dust Monitor** Solid Flow Monitor



## **BRUEL & KJAER VIBRO, GERMANY**

Protective / Safety Monitoring and knowledge based Condition monitoring