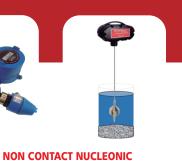

#### NON CONTACT NUCLEONIC DENSITY / LEVEL MEASUREMENT

## Na-22 SOURCE(EXEMPTED) NO RADIATION APPROVAL REQUIRED