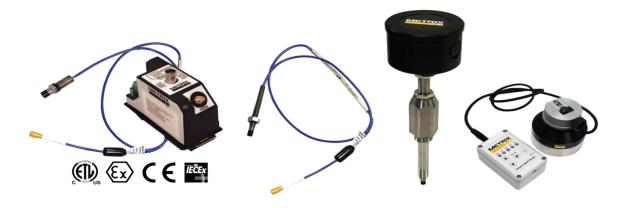

# MACHINERY PROTECTION & CONDITION MONITORING

## **Basic Protection**

Reliable cost-effective devices to prevent unexpected downtime and expensive repairs. From the industry leader in field-proven solutions preferred by leading OEMs. Metrix pioneered the concept of simple, affordable machinery protection with our mechanical vibration switch offerings, revolutionary 4-20mA vibration transmitter, robust high temperature velocity sensors, smart digital proximity probe transmitter system, and innovative impact transmitter technology for reciprocating machinery.

## **Digital Proximity System (DPS)**

Eliminate the need for dozens of different drivers and transmitters with a field- configurable device. MX8030 probe and MX 8031 cable comes with standard Vibelock  $^{\text{TM}}$  Connectors and triaxial cables. For installations with limited clearances at the sides of the probe tip. Choose the New TightView  $^{\text{TM}}$  Proximity System.