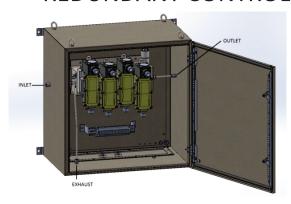

## **REDUNDANT CONTROL SYSTEMS**

2002 Voting Systemin Manifold .

# ROTEX AUTOMATION LITIMED UNIT 1

987/11, GIDC Makarpura, Vadodara - 390010, Gujrat, INDIA. Ph.: +91 265 2638136/ 2638795/46

Fax: +91 265 2638130

Email: rotexvun@rotexautomation.com

2002 VOTING SYSTEM
DOUBLE MODULAR REDUNDANCY

2003 VOTING SYSTEM
TRIPLE MODULAR REDUNDANCY