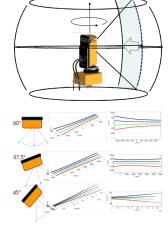

## TRUE PROCESS LEVEL, VOLUME AND 3D PROFILE **SILOS / BUNKERS / STOCKPILES**

Changing the market from level

# TRUE PROCESS LEVEL, VOLUME AND 3D PROFILE SILOS / BUNKERS / STOCKPILES

the market from level to volume