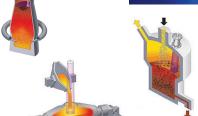

#### DECADES OF EXPERIENCE INTEGRATED INTO A TOTAL SOLUTION THAT PROTECT YOUR ASSETS

The new API670 standards require a total systems approach to meet the safety levels required in the industry. Woodward is a leader in delivering steam turbine safety systems to meet these new standards. Woodward's SIL-3 enabled safety systems with integrated package of ProTech, QuickTrip, and certified sensors reduce installation costs and allow you to meet the safety requirements for small, medium, or large steam turbine applications.

Woodward turbine safety systems precisely and reliably scan rotor speed and other key turbine operating parameters over 40 times per second. Purpose built with deterministic behavior and fast scan rate safety logic solvers and sensors combined with the speed and reliability of our fully integrated trip block assembly with on-line test capability enable our customers to have a stand-alone SIL-3 safety system you can trust.

#### **PROTECH**

Woodward ProTech safety logic solvers were designed in collaboration with turbine manufacturers to ensure fast response times required to shut down large, medium and small turbines quickly and safely.

#### QUICKTRIP

Woodward's QuickTrip fault tolerant trip block design makes it ideal for critical steam turbine applications, where turbine up-time and availability are essential. This trip block assembly's 2-out-of-3 voting design provides users with a very high level of system reliability as well as compliance with industry standard API-670.

#### SIL SENSORS

Woodward's SIL-3 certified speed sensors provides a complete certified safety system solution when combined with our safety logic solver, trip block and approved trip and throttle valve.