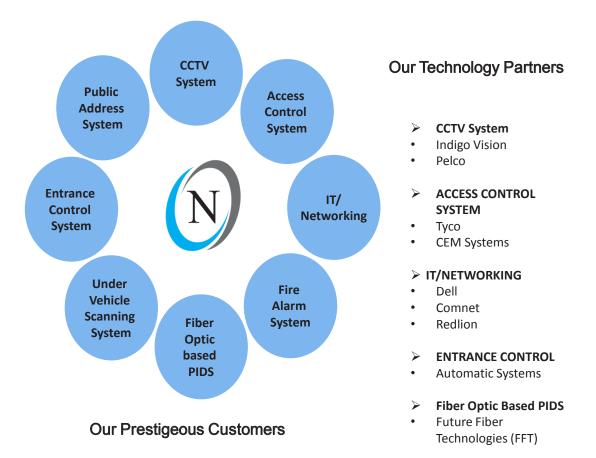

#### Atac. UK

Spectrophotometer H2s & moisture analyser by TDL method Flashpoint, Vapour Pressure and Viscometer Colour analyser

Netware Computers Pvt. Ltd (NC), an IT , Security and surveillance with infrastructure company based in Delhi, established in 1991, having 27 years of experience in industrial IT & security solutions .

Now, the organization is a leading, next-generation Technology Company with strong business interests in designing, engineering, commissioning and maintenance of large network for Information &Technology, security surveillance, installation and industrial automation.

## **Our Solutions Offering:**

**Industrial Surveillance** 

**Industrial Security** 

Industrial Communication

Fire Protection Networking

## **Our Clientele:**

## **OEM Partners:**

Head Office: Netware Computers D6- 6108 / 5 Vasant Kunj, New Delhi – 110070

Phone Number: +91 11 -421 47610 Mobile Number: +91 9810129785 Email: nitin@netware.co.in

sales@netware.co.in