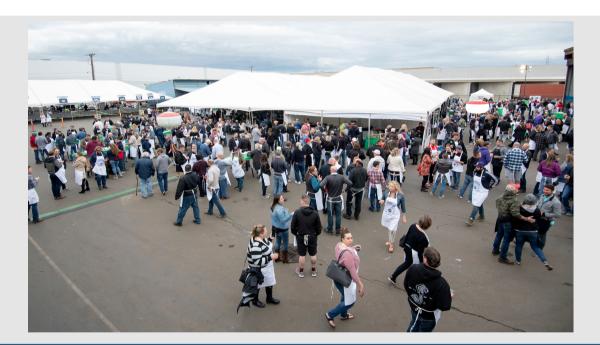

# CHOWDOWN HISTORY

The Chowdown started in 1957, as a small clam feed and membership drive. Today, it draws over 1,000 attendees who enjoy a variety of seafood dishes, local to the PNW, live music and a raffle!