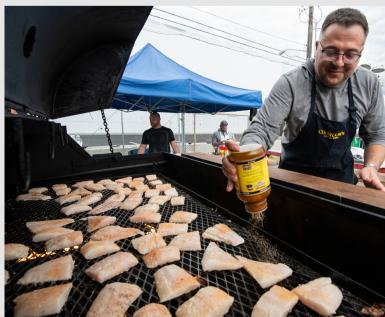

# CHOWDOWN HISTORY

The Chowdown started in 1957, as a small clam feed and membership drive. Today, it draws over 1,000 attendees who enjoy a variety of seafood dishes, local to the PNW, live music and a raffle!