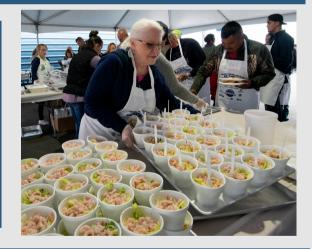

# CHOWDOWN HISTORY

The Chowdown started in 1957, as a small clam feed and membership drive. Today, it draws over 1,000 attendees who enjoy a variety of seafood dishes, local to the PNW, live music and a raffle!