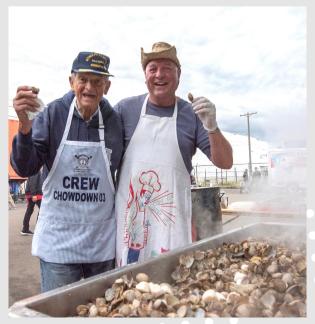

# CHOWDOWN HISTORY

The Chowdown started in 1957, as a small clam feed and membership drive. Today, it draws over 1,000 attendees who enjoy a variety of seafood dishes, local to the PNW, live music and a raffle!