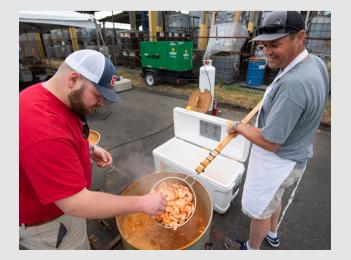

# CHOWDOWN HISTORY

The Chowdown started in 1957, as a small clam feed and membership drive. Today, it draws over 1,000 attendees who enjoy a variety of seafood dishes, local to the PNW, live music and a raffle!