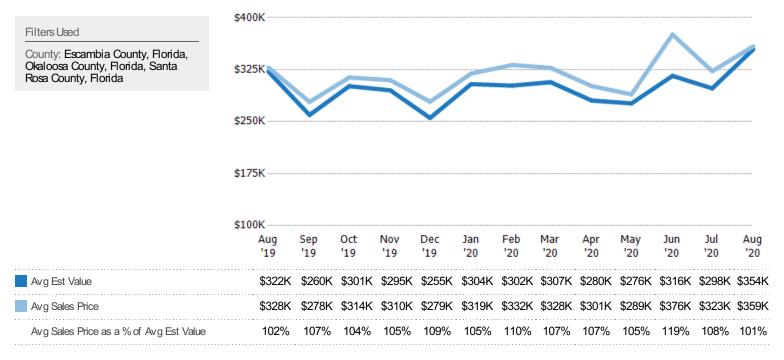

#### Average Sales Price vs Average Est Value

The average sales price as a percentage of the average AVM or RVM® valuation estimate for properties sold each month.