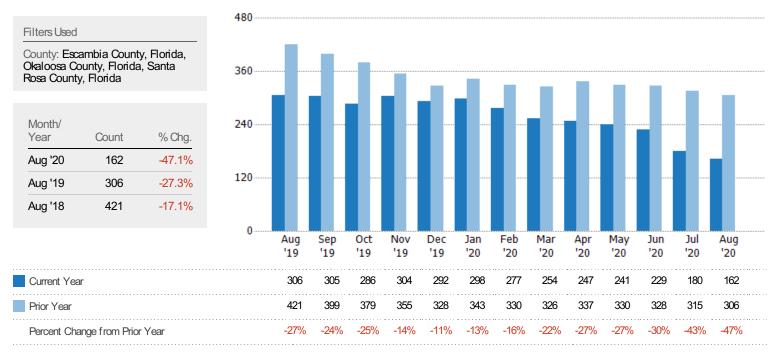

#### Active Listings

The number of active residential listings at the end of each month.