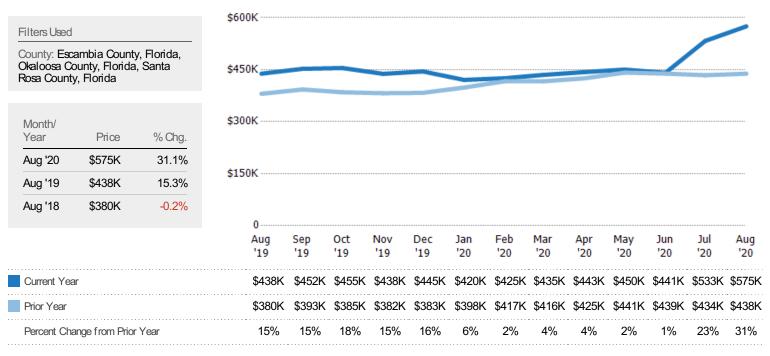

#### **Average Listing Price**

The average listing price of active residential listings at the end of each month.