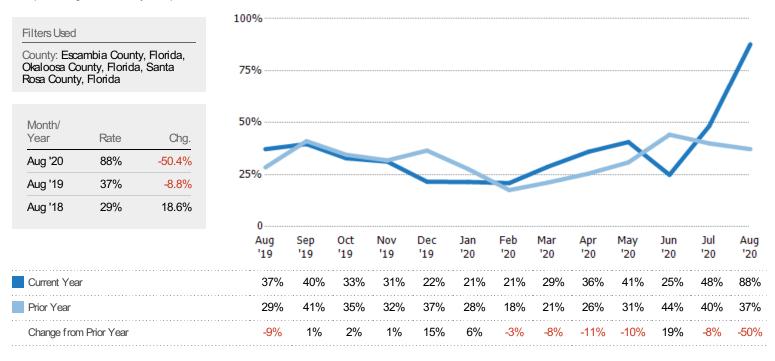

f active residential listings at the end of each month.



#### Active Listing Volume

The sum of the listing price of active residential listings at the end of each month.





#### **Average Listing Price**

The average listing price of active residential listings at the end of each month.



#### Average Listing Price per Sq Ft

The average of listing prices divided by the living area of homes on market at the end of each month.





#### Average Listing Price vs Average Est Value

The average listing price as a percentage of the average AVM or RVM® valuation estimate for active listings each month.



#### Months of Inventory

The number of months it would take to exhaust active listings at the current sales rate.





#### Absorption Rate

The percentage of inventory sold per month.



#### Absorption Rate (By County)

The percentage of the inventory sold during the last month by county.

Filters Used: County: Escambia County, Florida, Okaloosa County, Florida, Santa Rosa County, Florida

| Escambia   | 63.63 % |     |     |     |     |     |     |     |
|------------|---------|-----|-----|-----|-----|-----|-----|-----|
| Okaloosa   | 66.66 % |     |     |     |     |     |     |     |
| Santa Rosa | 76.92 % | i   | i.  | i.  | i.  | i.  | i   | i   |
| Ó          | )       | 10% | 20% | 30% | 40% | 50% | 60% | 70% |





#### Pending Sales

The number of residential properties with accepted offers that were available at the end each month.



#### Pending Sales Volume

The sum of the sales price of residential properties with accepted offers that were available at the