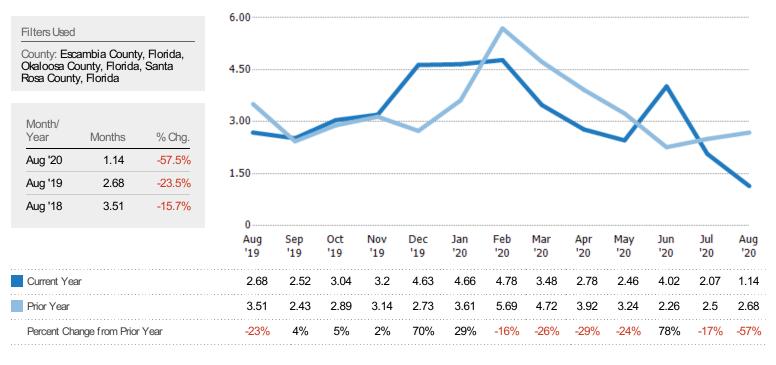

#### Months of Inventory

The number of months it would take to exhaust active listings at the current sales rate.