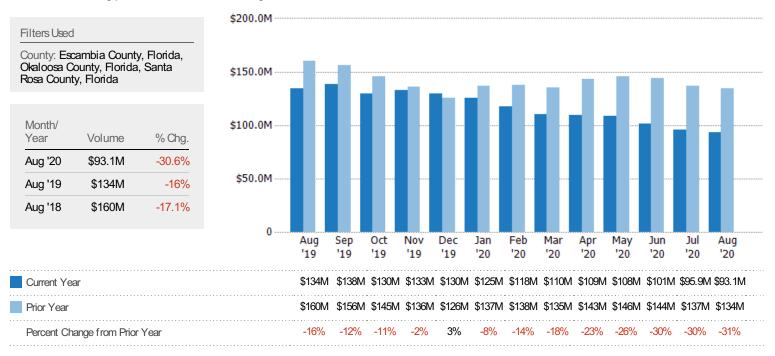

#### Closed Sales Volume

The sum of the sales price of residential properties sold each month.