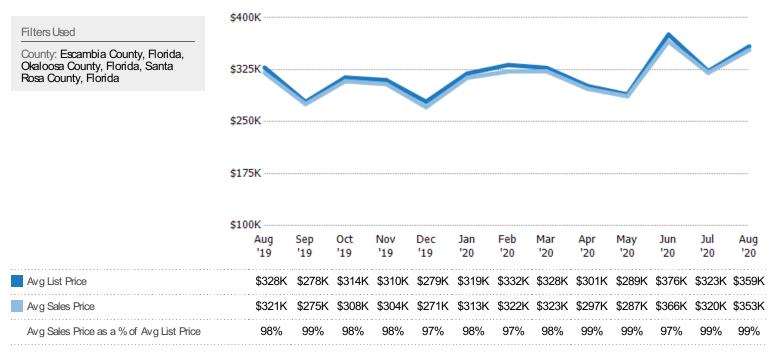

#### Average Sales Price vs Average Listing Price

The average sales price as a percentage of the average listing price for properties sold each month.