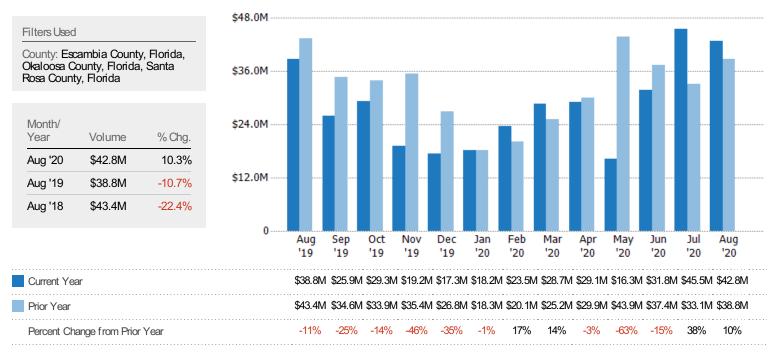

#### Closed Sales Volume

The sum of the sales price of residential properties sold each month.