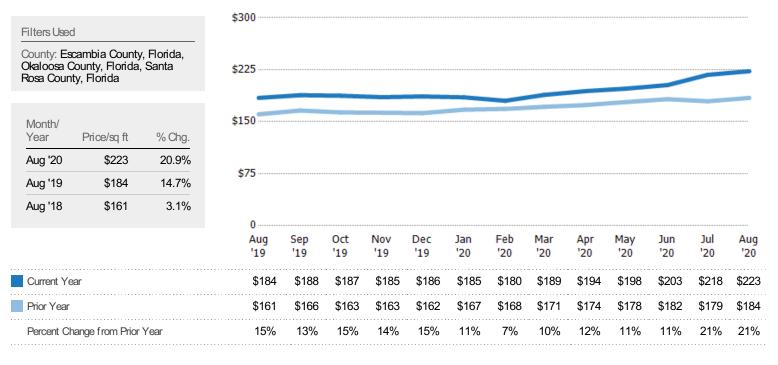

#### Average Listing Price per Sq Ft

The average of listing prices divided by the living area of homes on market at the end of each month.