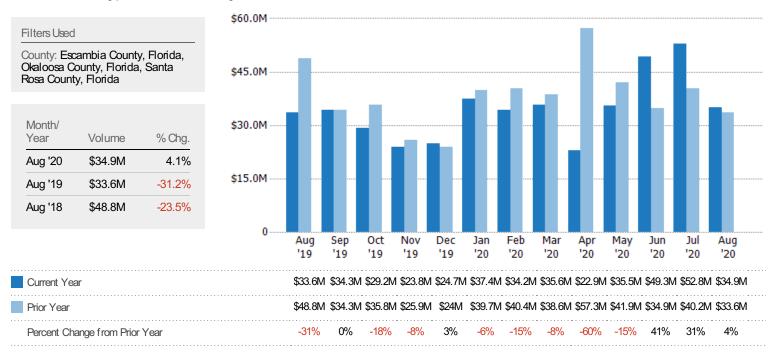

#### New Listing Volume

The sum of the listing price of residential listings that were added each month.