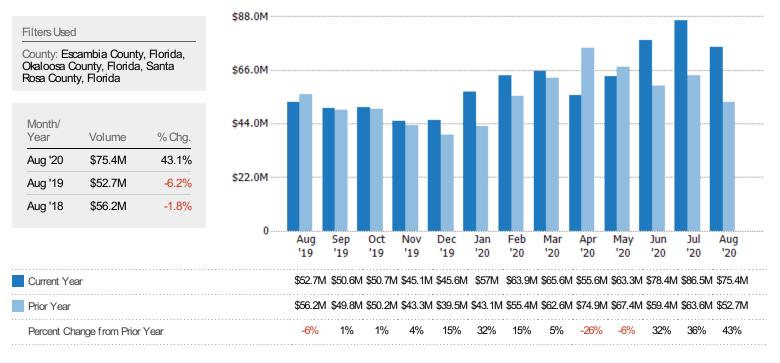

#### Active Listing Volume

The sum of the listing price of active residential listings at the end of each month.