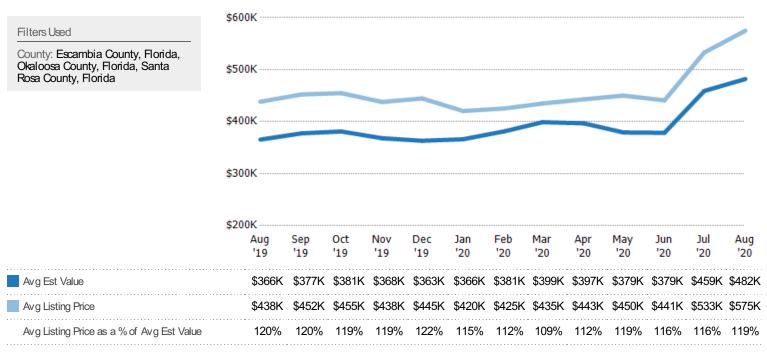

#### Average Listing Price vs Average Est Value

The average listing price as a percentage of the average AVM or RVM® valuation estimate for active listings each month.