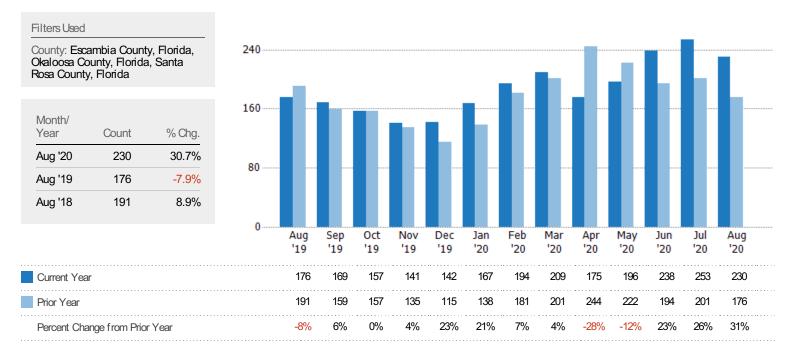

#### Active Listings

The number of active residential listings at the end of each month.