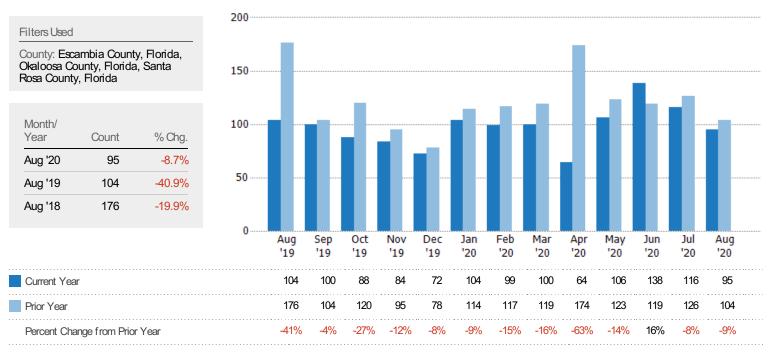

#### New Listings

The number of new residential listings that were added each month.