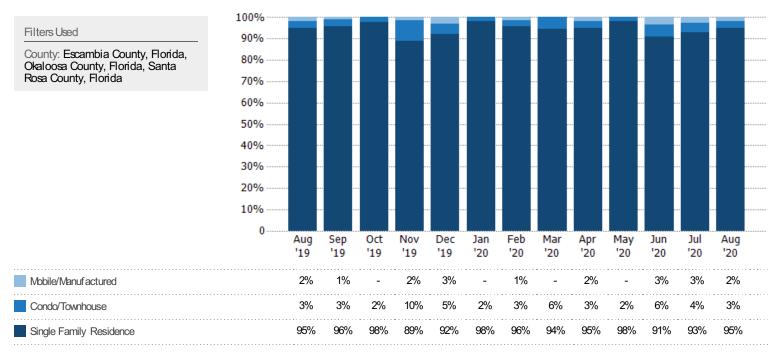

#### Closed Sales by Property Type

The percentage of residential properties sold each month by property type.