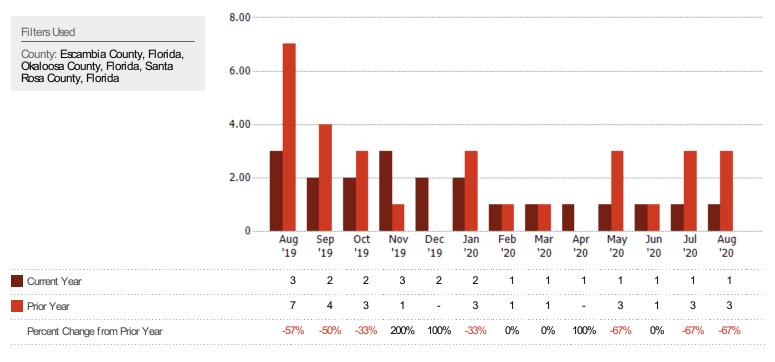

#### **Distressed Listings**

The number of distressed residential properties that were for sale at the end of each month.