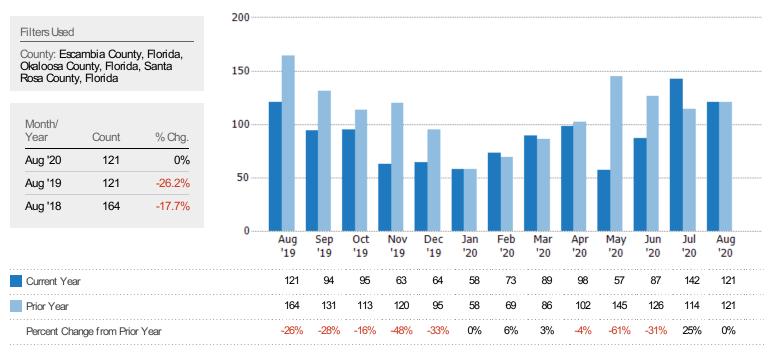

Filters Used: County: Escambia County, Florida, Okaloosa County, Florida, Santa Rosa County, Florida

| Escambia   | 63.63 % |     |     |     |     |     |     |     |
|------------|---------|-----|-----|-----|-----|-----|-----|-----|
| Okaloosa   | 66.66 % |     |     |     |     |     |     |     |
| Santa Rosa | 76.92 % | i   | i.  | i.  | i.  | i.  | i   | i   |
| Ó          | )       | 10% | 20% | 30% | 40% | 50% | 60% | 70% |





#### Pending Sales

The number of residential properties with accepted offers that were available at the end each month.



#### Pending Sales Volume

The sum of the sales price of residential properties with accepted offers that were available at the end of each month.





#### Closed Sales

The total number of residential properties sold each month.



#### Closed Sales Volume

The sum of the sales price of residential properties sold each month.





#### Closed Sales by Property Type

The percentage of residential properties sold each month by property type.



#### Closed Sales (By County)

The total number of residential properties sold during the last month by county.

Filters Used: County: Escambia County, Florida, Okaloosa County, Florida, Santa Rosa County, Florida

| Escambia   | 7   |    |    |