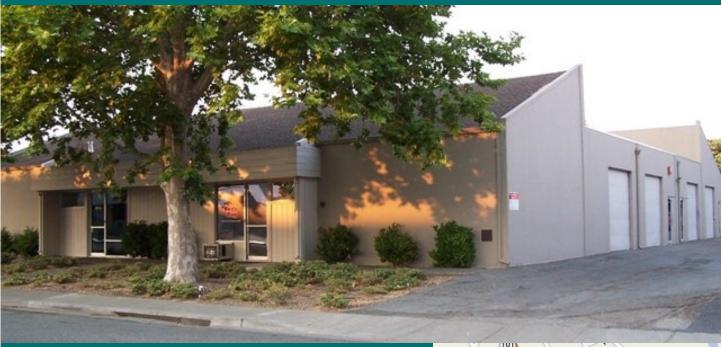

# FOR LEASE 960 SF Warehouse Space

### 92-G Hamilton Drive, Novato, CA

Warehouse unit available immediately, just off Highway 101 in the Bel Marin Keys area.

Available unit has entry office area, roll-up door, personnel door and bathroom. Tenant day parking in rear of building.