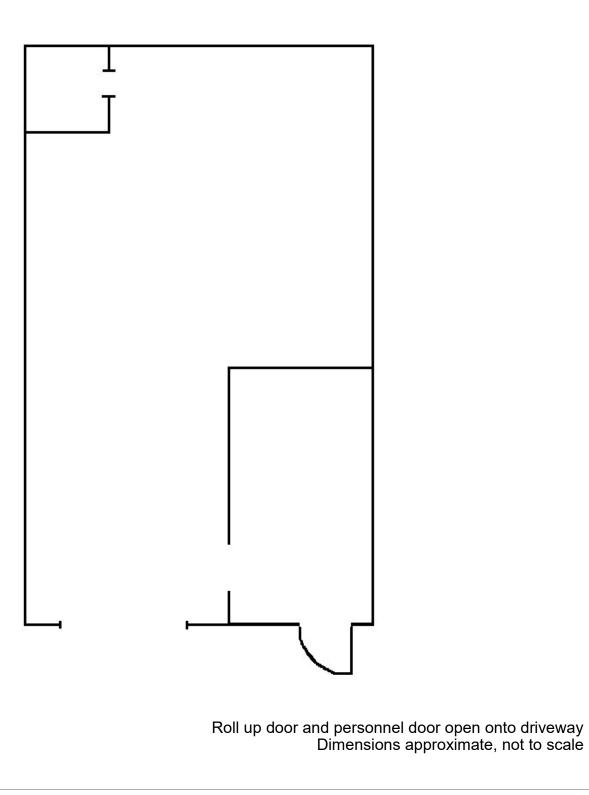

#### Floor Plan: 92-G Hamilton Drive, Novato, CA

### 92-G Hamilton Drive, Novato, CA

Warehouse unit available immediately, just off Highway 101 in the Bel Marin Keys area.

Available unit has entry office area, roll-up door, personnel door and bathroom. Tenant day parking in rear of building.