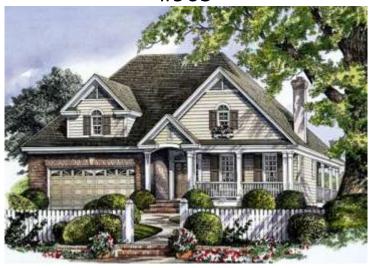

## "The Bakersfield"

#965

Total living: 1,711 Sq. Ft. \*\* Bonus room: 328 Sq. Ft.

Bedrooms: Baths: 2

46' 6" x 65' 0" House Dimensions: 18' 0" x 16' 0" Great Room: 14' 0" x 14' 0" Master Bedroom:

Number of Stories: