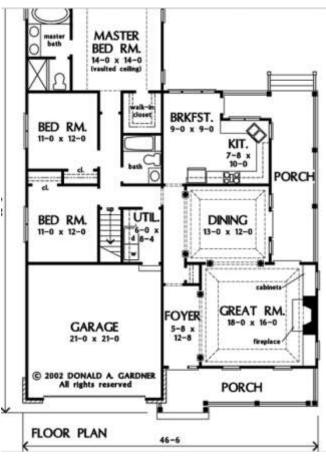

## "The Bakersfield"

#965

Total living: 1,711 Sq. Ft. \*\* Bonus room: 328 Sq. Ft.

Bedrooms: Baths: 2

46' 6" x 65' 0" House Dimensions: 18' 0" x 16' 0" Great Room: 14' 0" x 14' 0" Master Bedroom:

Number of Stories:

Dwelling Sinale Number: 1st Floor Bonus Access:

Finished Square Footage 1st Floor: 1,711 Sq. Ft.

Unfinished Square Footage

Bonus Room: 328 Sq. Ft. Garage/Storage: 472 Sq. Ft. 383 Sq. Ft. Porch:

Room Information

11' 0" x 12' 0" x 9' Bedroom #2: Bedroom #3: 11' 0" x 12' 0" x 9'
Bonus Room: 15' 8" x 11' 0" x 8' Flat
Breakfast Room: 9' 0" x 9' 0" x 9'
Dining Room: 13' 0" x 12' 0" x 10' 6" Tray

Foyer: 5' 8" x 12' 8" x 9'

21' 0" x 21' 0" x Garage:

18' 0" x 16' 0" x 11' 1" Tray Great Room:

7' 8" x 10' 0" x 9' Kitchen:

Master 14' 0" x 14' 0" x 12' Vaulted Bedroom:

6' 0" x 8' 4" x 9' Utility Room:

LOTS: 21, 22, 23, 24, 25