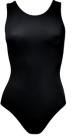

### FEMALE ATTIRE:

- Leotard: Any solid color, any style
  - o Sports bras / bras may be worn underneath but please conceal straps and avoid bright colors / patterns for all undergarments

Bottoms: Optional Ballet skirt (pull on or tie) in any color / pattern no pants AND/OR Fitted dance shorts - no leggings, no pants, no sweatpants