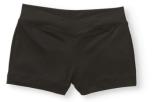

### FEMALE ATTIRE:

- Leotard: Any solid color, any style
  - o Sports bras / bras may be worn underneath but please conceal straps and avoid bright colors / patterns for all undergarments

Bottoms: Optional Ballet skirt (pull on or tie) in any color / pattern no pants AND/OR Fitted dance shorts - no leggings, no pants, no sweatpants