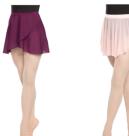

### FEMALE ATTIRE:

- Leotard: Any solid color, any style
  - o Sports bras / bras may be worn underneath but please conceal straps and avoid bright colors / patterns for all undergarments

Bottoms: Optional Ballet skirt (pull on or tie) in any color / pattern no pants AND/OR Fitted dance shorts - no leggings, no pants, no sweatpants