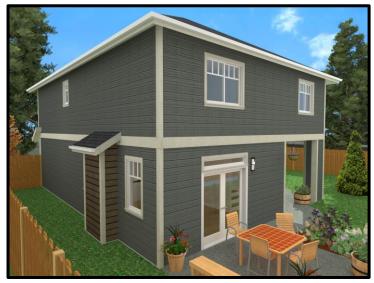

## 961 Morpeth Avenue

- Hospital District -New Home ➤ Open Concept listed at **\$524,900** plus GST

#### A BUILDER YOU CAN TRUST

| <b>Property Description</b> |                                                                                    |
|-----------------------------|------------------------------------------------------------------------------------|
| Address                     | 961 Morpeth Avenue, Nanaimo B.C.                                                   |
| PID                         | 000-907-740 QUALTO FLOOR SYSTEM                                                    |
| Lot Size                    | ±7,739 ft² (719 m²) - strata zoning R1                                             |
| House Size                  | ±2,019 ft <sup>2</sup> (187.5m <sup>2</sup> )                                      |
| Car Parking                 | One car attached garage 243 ft <sup>2</sup> c/w Electric Vehicle charging rough-in |