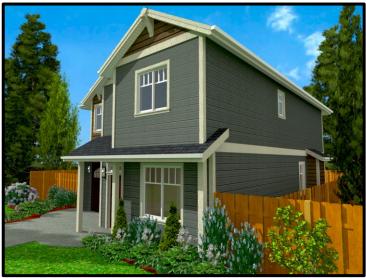

## 961 Morpeth Avenue

- Hospital District -New Home ➤ Open Concept listed at **\$524,900** plus GST

#### A BUILDER YOU CAN TRUST

| <b>Property Description</b> |                                                                                    |
|-----------------------------|------------------------------------------------------------------------------------|
| Address                     | 961 Morpeth Avenue, Nanaimo B.C.                                                   |
| PID                         | 000-907-740 QUALTO FLOOR SYSTEM                                                    |
| Lot Size                    | ±7,739 ft² (719 m²) - strata zoning R1                                             |
| House Size                  | ±2,019 ft <sup>2</sup> (187.5m <sup>2</sup> )                                      |
| Car Parking                 | One car attached garage 243 ft <sup>2</sup> c/w Electric Vehicle charging rough-in |