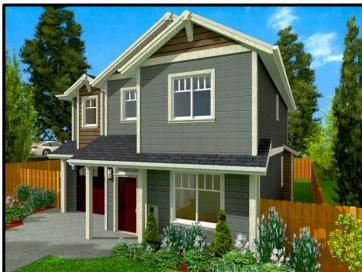

## 961 Morpeth Avenue

- Hospital District -New Home ➤ Open Concept listed at **\$524,900** plus GST

#### A BUILDER YOU CAN TRUST

| <b>Property Description</b> |                                                                                    |
|-----------------------------|------------------------------------------------------------------------------------|
| Address                     | 961 Morpeth Avenue, Nanaimo B.C.                                                   |
| PID                         | 000-907-740 QUALTO FLOOR SYSTEM                                                    |
| Lot Size                    | ±7,739 ft² (719 m²) - strata zoning R1                                             |
| House Size                  | ±2,019 ft <sup>2</sup> (187.5m <sup>2</sup> )                                      |
| Car Parking                 | One car attached garage 243 ft <sup>2</sup> c/w Electric Vehicle charging rough-in |