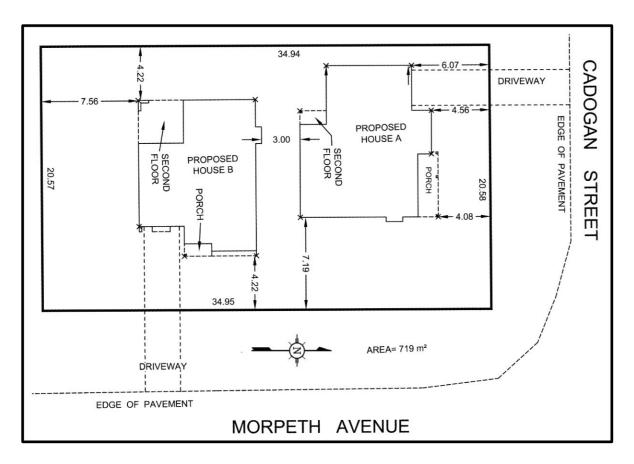

## 961 Morpeth Avenue

- Hospital District -New Home ➤ Open Concept listed at **\$524,900** plus GST

#### A BUILDER YOU CAN TRUST

| <b>Property Description</b> |                                                                                    |
|-----------------------------|------------------------------------------------------------------------------------|
| Address                     | 961 Morpeth Avenue, Nanaimo B.C.                                                   |
| PID                         | 000-907-740 QUALTO FLOOR SYSTEM                                                    |
| Lot Size                    | ±7,739 ft² (719 m²) - strata zoning R1                                             |
| House Size                  | ±2,019 ft <sup>2</sup> (187.5m <sup>2</sup> )                                      |
| Car Parking                 | One car attached garage 243 ft <sup>2</sup> c/w Electric Vehicle charging rough-in |