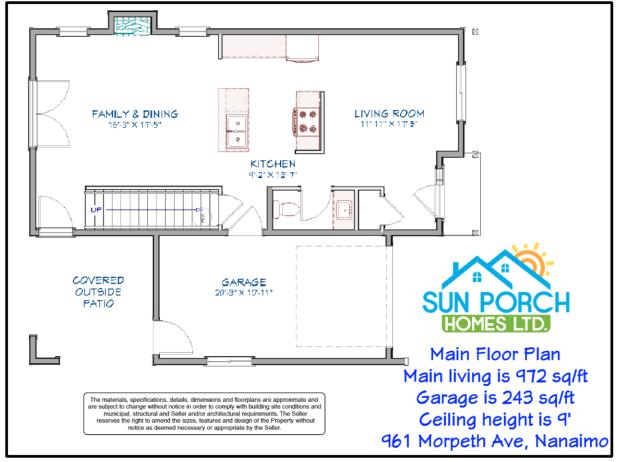

#### **Property Highlights**

|              | <u>, , , , , , , , , , , , , , , , , , , </u> |
|--------------|-----------------------------------------------|
| Living Space | ± 1,776 sqft                                  |
| Lot Size     | ± 7,739 sqft – strata lot zone R1             |
| Year Built   | 2019 (2-5-10 home warranty)                   |
| Bedrooms     | 4 + Study/Family Room                         |
| Bathrooms    | 3 full                                        |
| Heating      | Electric with ventilation system              |
| Natural Gas  | Range, Fireplace & BBQ                        |
| Appliances   | Stainless Whirlpool & Samsung                 |
| Landscape    | Included                                      |
| Garage       | 1 car garage c/w EV rough-in                  |
|              |                                               |

#### A BUILDER YOU CAN TRUST

| <b>Property Description</b> |                                                                                    |
|-----------------------------|------------------------------------------------------------------------------------|
| Address                     | 961 Morpeth Avenue, Nanaimo B.C.                                                   |
| PID                         | 000-907-740 QUALTO FLOOR SYSTEM                                                    |
| Lot Size                    | ±7,739 ft² (719 m²) - strata zoning R1                                             |
| House Size                  | ±2,019 ft <sup>2</sup> (187.5m <sup>2</sup> )                                      |
| Car Parking                 | One car attached garage 243 ft <sup>2</sup> c/w Electric Vehicle charging rough-in |