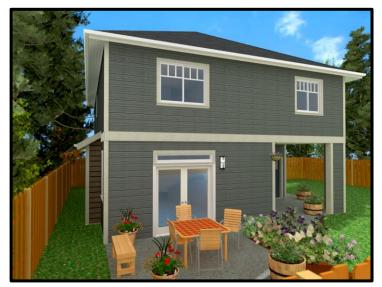

## 961 Morpeth Avenue

- Hospital District -New Home ➤ Open Concept listed at **\$524,900** plus GST

#### A BUILDER YOU CAN TRUST

| <b>Property Description</b> |                                                                                    |
|-----------------------------|------------------------------------------------------------------------------------|
| Address                     | 961 Morpeth Avenue, Nanaimo B.C.                                                   |
| PID                         | 000-907-740 QUALTO FLOOR SYSTEM                                                    |
| Lot Size                    | ±7,739 ft² (719 m²) - strata zoning R1                                             |
| House Size                  | ±2,019 ft <sup>2</sup> (187.5m <sup>2</sup> )                                      |
| Car Parking                 | One car attached garage 243 ft <sup>2</sup> c/w Electric Vehicle charging rough-in |