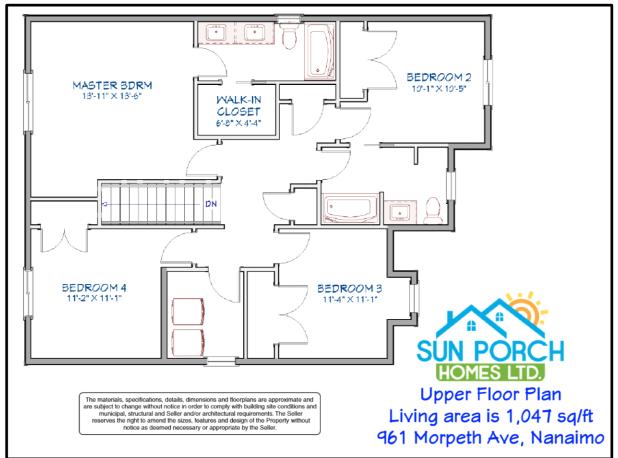

#### **Property Highlights**

|              | <u>, , , , , , , , , , , , , , , , , , , </u> |
|--------------|-----------------------------------------------|
| Living Space | ± 1,776 sqft                                  |
| Lot Size     | ± 7,739 sqft – strata lot zone R1             |
| Year Built   | 2019 (2-5-10 home warranty)                   |
| Bedrooms     | 4 + Study/Family Room                         |
| Bathrooms    | 3 full                                        |
| Heating      | Electric with ventilation system              |
| Natural Gas  | Range, Fireplace & BBQ                        |
| Appliances   | Stainless Whirlpool & Samsung                 |
| Landscape    | Included                                      |
| Garage       | 1 car garage c/w EV rough-in                  |
|              |                                               |

#### A BUILDER YOU CAN TRUST

| <b>Property Description</b> |                                                                                    |
|-----------------------------|------------------------------------------------------------------------------------|
| Address                     | 961 Morpeth Avenue, Nanaimo B.C.                                                   |
| PID                         | 000-907-740 QUALTO FLOOR SYSTEM                                                    |
| Lot Size                    | ±7,739 ft² (719 m²) - strata zoning R1                                             |
| House Size                  | ±2,019 ft <sup>2</sup> (187.5m <sup>2</sup> )                                      |
| Car Parking                 | One car attached garage 243 ft <sup>2</sup> c/w Electric Vehicle charging rough-in |