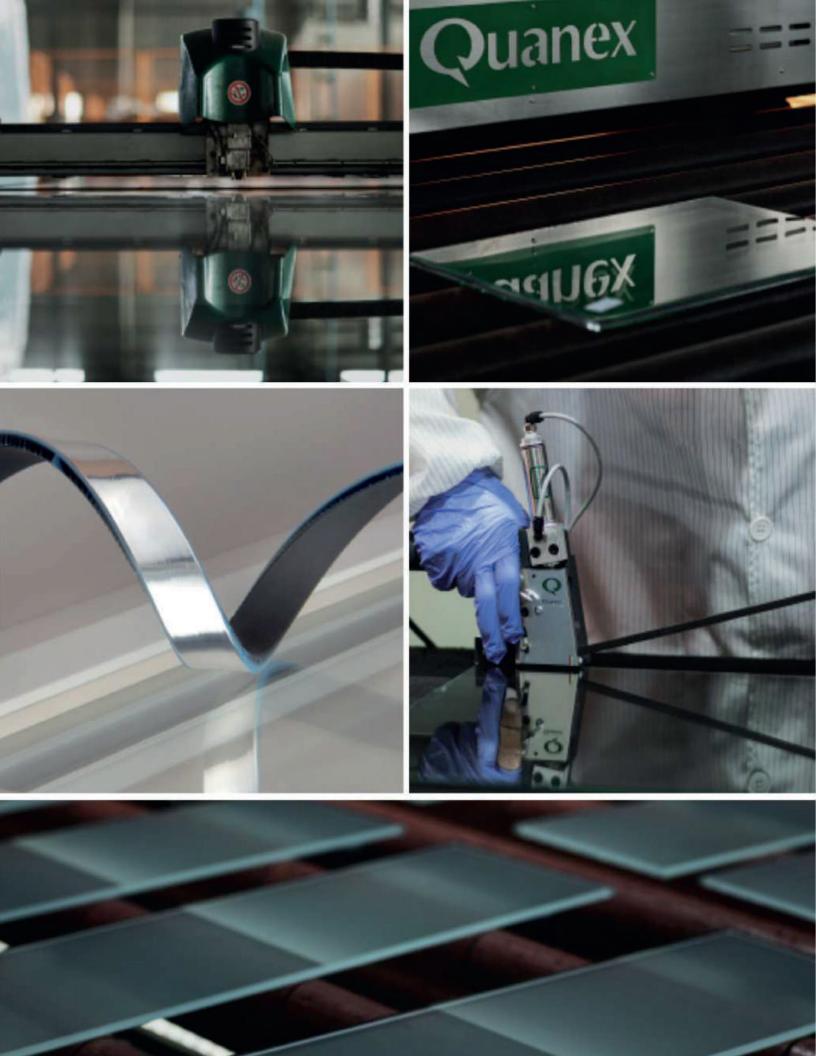

# LOW-EMISSIVITY GLASS

All surfaces reflect, absorb and transfer heat. Low-E (low-E) glass helps control heat transfer, making buildings more comfortable, more energy-efficient, and full of natural light. The composition of our insulated glass units includes internal glass panels and external glass panels. They are separated by a "space bar", which creates a space injected with argon.

#### How is Low-E glass made?

Over the past three decades, technological advancements have produced systems and equipment that can coat glass with a thin, neutral coating (such as a blade). These coatings are made of extremely thin layers of metal oxides and other compounds to achieve specific optical and thermal properties. Depending on the layer used, the paint can control light, reduce heat absorption or loss, and obtain the desired color or aesthetics.