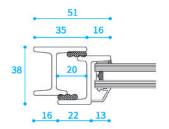

# PURE LINE ®

# PURE LINE ® HW-40

## **FEATURES**

- 1. Precision cold formed steel profiles.
- 2. "Stepped leg" design.
- 3. Material thickness up to 5mm.
- 4. Very compact profiles with minimal depth and sightlines.
- 5. Low Emissivity double-glazing up to 27mm.
- 6. Choice of different glazing beads.
- 7. Appropiate for heavy-duty corrosion protection.