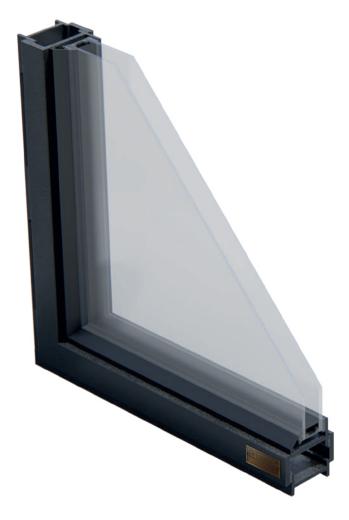

# HERRERO® Handcrafted Steel Doors MAMIGHINI

Our HERRERO galvanizing steel doors & windows are preparated to comply the recommended thermal efficiency and acoustic efficiency values because it has Low-E glass (Low emissivity), thermally broken profile, foam injected, weatherstripping and seals that make the steel doors & windows a hermetic closer.

## **HERRERO** by AMIGHINI

Thermal Steel Construction and manufacturing capabilities allow for a level of Design Flexibility not seen in the steel window and door industry.

Choose HERRERO by AMIGHINI and you will enjoy technologically advanced, low maintenance Steel Doors and Windows which will meet the latest performance requirements for insulatio, weatherproofing and security and which will last for many years.

All of our doors are sensitively crafted to the highest standards in our own ISO 9001 approved factory.

The process of manufacturing a steel door - from rolling into shape and welding to hot dip galvanizing and powder coat painting - is a complex one which takes time and attention to ensure the end product is the standard people have come to expect from us.