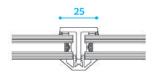

# SLIM GREEN LINE ®

# SLIM GREEN LINE®

## **FEATURES**

- 1. Precision cold formed steel profiles.
- 2. "P" profile design.
- 3. 2mm wall thickness tube with foam injected.
- 4. Very compact profiles with minimal depth and sightlines.
- 5. Low Emissivity double-glazing up to 37mm.
- 6. Choice of different glazing beads.
- 7. Zinc-magnesium pre-coating for corrosion protection.