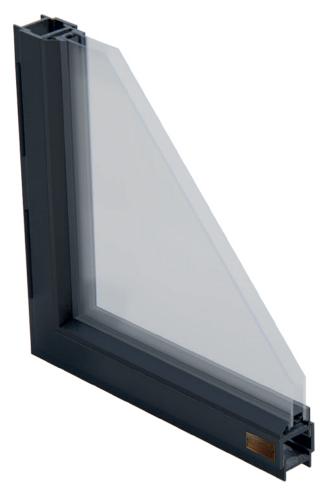

# HERRERO® Handcrafted Steel Doors MAMIGHINI

Our HERRERO galvanizing steel doors & windows are preparated to comply the recommended thermal efficiency and acoustic efficiency values because it has Low-E glass (Low emissivity), thermally broken profile, foam injected, weatherstripping and seals that make the steel doors & windows a hermetic closer.

## **HERRERO** by AMIGHINI

Thermal Steel Construction and manufacturing capabilities allow for a level of Design Flexibility not seen in the steel window and door industry.

Choose HERRERO by AMIGHINI and you will enjoy technologically advanced, low maintenance Steel Doors and Windows which will meet the latest performance requirements for insulatio, weatherproofing and security and which will last for many years.