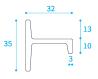

# VERSATILE LINE ®

# VERSATILE LINE ® HW-20

#### **FEATURES**

- 1. Solid hot rolled steel profiles.
- 2. "Stepped leg" design.
- 3. Material thickness up to 5mm.
- 4. Very compact profiles with minimal depth and sightlines.
- 5. Low Emissivity double-glazing up to 27mm.
- 6. Choice of different glazing beads.
- 7. Appropriate for heavy-duty corrosion protection.

3202(CF 3203ZF)

3204(CF 3203TF)

3205(CF 3203HF)

3201(CF 3203T2)

3210(CF 3203H)

W20

**CROSS SECTION 1.1** 

**CROSS SECTION 1.4** 

**CROSS SECTION 1.2** 

**CROSS SECTION 1.5** 

**CROSS SECTION 1.3** 

**CROSS SECTION 1.6** 