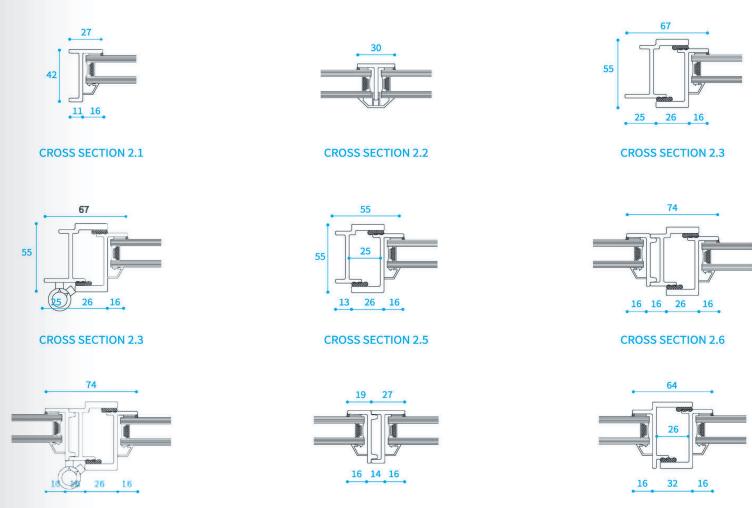

3703 (CF 4203T)

्रक्रुक्रुक्र <sup>का ।वड</sup> Doors & Windows

#### W40

**CROSS SECTION 2.8** 

**CROSS SECTION 2.9** 