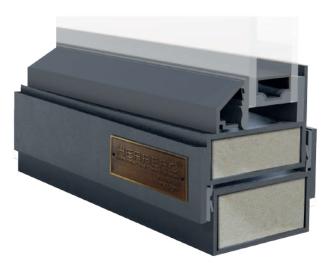

## SUPER SPACER ® PREMIUM ENHANCED

Super Spacer ® Premium Enhanced delivers outstanding performance with high-quality silicone material and desiccant, all while featuring sightline - a preferred choice among designers and architects for beautiful aesthetics.

#### **BENEFITS**

- 1. Pleasing aesthetic appearance.
- 2. Superior resistance to ozone, UV light and oxidation.
- 3. Optimized energy savings.
- 4. Enhanced environmental comfort near windows.
- 5. Excellent condensation resistance.
- 6. Long-term durability.
- 7. Added value and differentiation.

#### **FEATURES**

- 1. Low conductivity.
- 2. Edge-Seal durability.
- 3. Highly breathable flexible foam matrix.
- 4. High desiccant content for moisture absorption.
- 5. High-quality silicone.