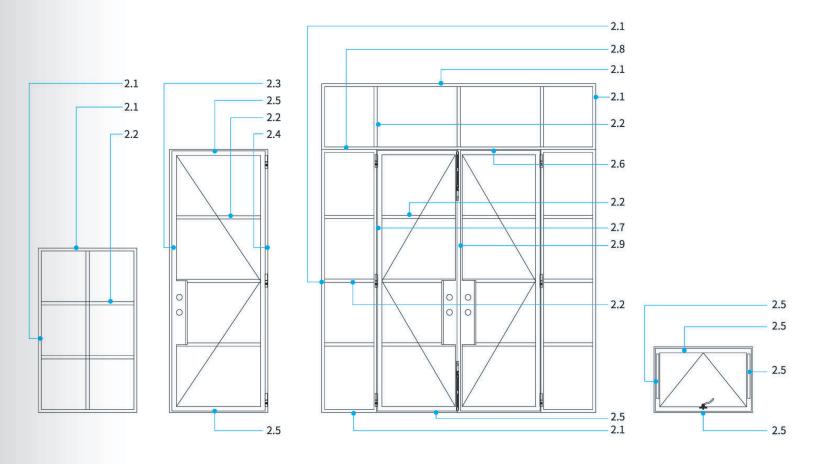

3703 (CF 4203T)

्रक्रुक्रुक्र <sup>का ।वड</sup> Doors & Windows

#### W40

**CROSS SECTION 2.8** 

**CROSS SECTION 2.9** 