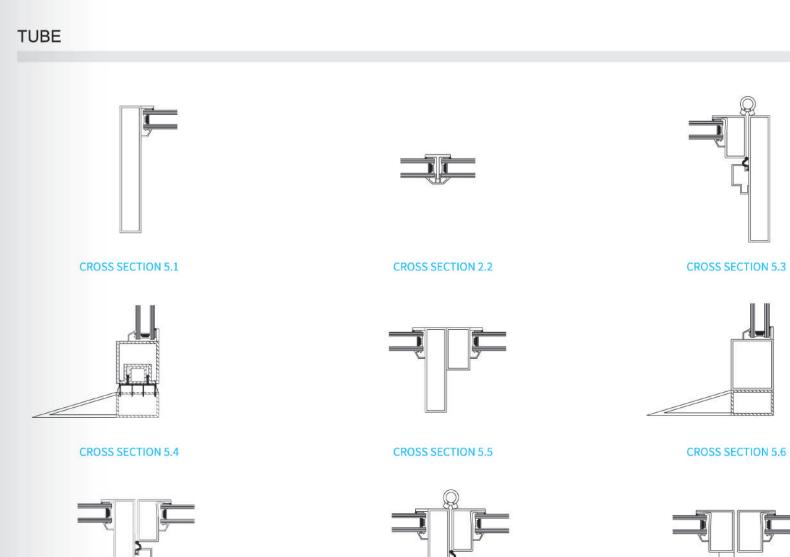

# SLIM GREEN LINE ®

# SLIM GREEN LINE®

## **FEATURES**

- 1. Precision cold formed steel profiles.
- 2. "P" profile design.
- 3. 2mm wall thickness tube with foam injected.
- 4. Very compact profiles with minimal depth and sightlines.
- 5. Low Emissivity double-glazing up to 37mm.
- 6. Choice of different glazing beads.
- 7. Zinc-magnesium pre-coating for corrosion protection.