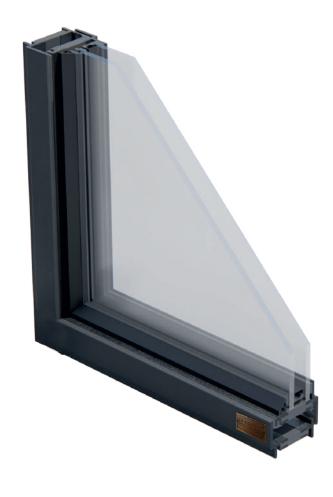

# HERRERO® Handcrafted Steel Doors MAMIGHINI

Our HERRERO galvanizing steel doors & windows are preparated to comply the recommended thermal efficiency and acoustic efficiency values because it has Low-E glass (Low emissivity), thermally broken profile, foam injected, weatherstripping and seals that make the steel doors & windows a hermetic closer.

## **HERRERO** by AMIGHINI

Thermal Steel Construction and manufacturing capabilities allow for a level of Design Flexibility not seen in the steel window and door industry.

Choose HERRERO by AMIGHINI and you will enjoy technologically advanced, low maintenance Steel Doors and Windows which will meet the latest performance requirements for insulatio, weatherproofing and security and which will last for many years.