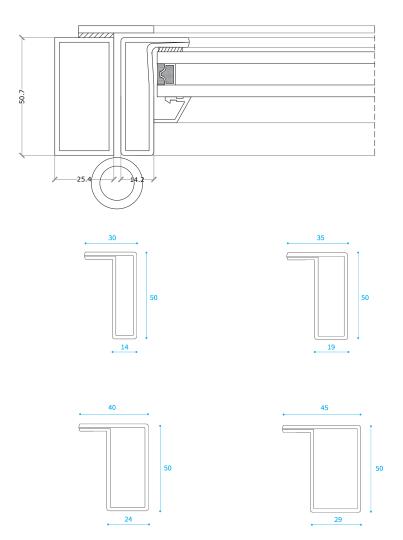

## **FEATURES**

- 1. Precision cold formed steel profiles.
- 2. "P" profile design.
- 3. 2mm wall thickness tube with foam injected.
- 4. Very compact profiles with minimal depth and sightlines.
- 5. Low Emissivity double-glazing up to 37mm.
- 6. Choice of different glazing beads.
- 7. Zinc-magnesium pre-coating for corrosion protection.

**CROSS SECTION 5.8** 

**CROSS SECTION 5.9** 