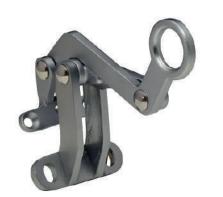

B395 - Straight Classic Peg Stay

Code: B395 Peg Stay

A classic straight peg stay suitable for both residential and commercial properties. Fit to the window using B375 or S375 fixing brackets. Full range of fixing brackets and accessories available for variable set up configurations.