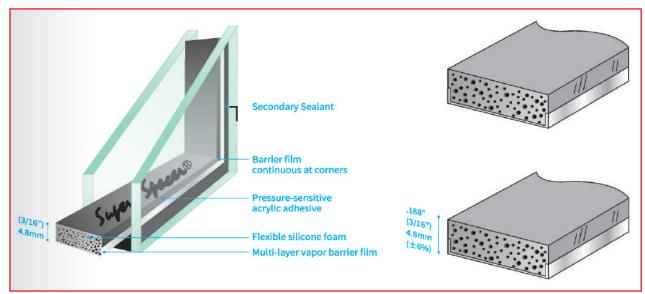

## SUPER SPACER ® PREMIUM ENHANCED

Super Spacer ® Premium Enhanced delivers outstanding performance with high-quality silicone material and desiccant, all while featuring sightline - a preferred choice among designers and architects for beautiful aesthetics.

#### **BENEFITS**

- 1. Pleasing aesthetic appearance.
- 2. Superior resistance to ozone, UV light and oxidation.
- 3. Optimized energy savings.
- 4. Enhanced environmental comfort near windows.
- 5. Excellent condensation resistance.
- 6. Long-term durability.
- 7. Added value and differentiation.

#### **FEATURES**

- 1. Low conductivity.
- 2. Edge-Seal durability.
- 3. Highly breathable flexible foam matrix.
- 4. High desiccant content for moisture absorption.
- 5. High-quality silicone.

#### **EXCELLENCE**

- 1. North America ASTM E2188/E2189/E2190.
- 2. European EN 1279.
- 3. Canadian CGSB 12.8.
- 4. French Standard CSTB for CEKAL.