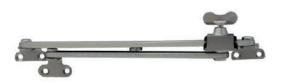

HARDWARE



# **WINDOWS HARDWARE**

## STEEL WINDOWS FITTINGS (SWF)

#### **BENEFITS & FEATURES**

- . A Duplex window handle that gives 2 locking
- ..points operated from the single handle.
- . Often used for windows above 1300mm.
- . Backplate can be replaced with a 2 hole version ..(screw or rivet).
- . Available in several finishes or matching RAL



Also available:

SWF Single point and triple point Window lock handle rtt







# WINDOWS ACCESSORIES

#### STEEL WINDOWS FITTINGS (SWF)



B99S - Single Folding Opener with ring pull

Code: B99S Single Folding Opener

For top hung open out windows with the added feature of a ring pull so the opener can be used at height with a suitable rod, suitable a screws for 5 mm and 6 mm fixings should be used.



Code: B59 Slide Stay OG Butterfly



Features a butterfly turn to secure the stay and window in any desired position. Has a restrictor device for added security and safety. Suitable for both residential and commercial properties. For outside glaze (O7G) applications.

2 sizes available and all suitable brackets supplied for open out/outside glaze configured windows. Use screws suitable for M5 countersunk holes. Please contact us for information information for inside glaze (I/G) applications.



B395 - Straight Classic Peg Stay

Code: B395 Peg Stay

A classic straight peg stay suitable for both residential and commercial properties. Fit to the window using B375 or S375 fixing brackets. Full range of fixing brackets and accessories available for variable set up configurations.





# **FINISHES**



# **GALVANIZING PROCCESS*