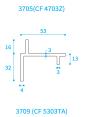

# PURE LINE ®

# PURE LINE ® HW-40

## **FEATURES**

- 1. Precision cold formed steel profiles.
- 2. "Stepped leg" design.
- 3. Material thickness up to 5mm.
- 4. Very compact profiles with minimal depth and sightlines.
- 5. Low Emissivity double-glazing up to 27mm.
- 6. Choice of different glazing beads.
- 7. Appropiate for heavy-duty corrosion protection.

3703 (CF 4203T)

्रक्रुक्रुक्र <sup>का ।वड</sup> Doors & Windows