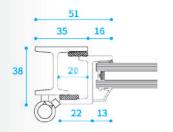

#### **FEATURES**

- 1. Solid hot rolled steel profiles.
- 2. "Stepped leg" design.
- 3. Material thickness up to 5mm.
- 4. Very compact profiles with minimal depth and sightlines.
- 5. Low Emissivity double-glazing up to 27mm.
- 6. Choice of different glazing beads.
- 7. Appropriate for heavy-duty corrosion protection.

3202(CF 3203ZF)

3204(CF 3203TF)

3205(CF 3203HF)

3201(CF 3203T2)

3210(CF 3203H)

W20

**CROSS SECTION 1.1** 

**CROSS SECTION 1.4** 

**CROSS SECTION 1.2** 

**CROSS SECTION 1.5** 

**CROSS SECTION 1.3** 

**CROSS SECTION 1.6** 