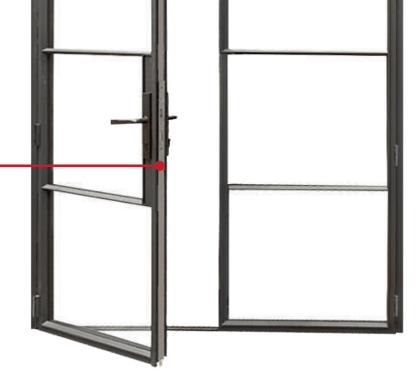

#### LOCK MECHANISM

HOPPE USA HLS® 9000 Multipoint Swing Door Hardware

#### **BENEFITS & FEATURES**

- . Multiple locking points for improved weather sealing.
- . All stainless steel construction for superior corrosion resistance.
- . Proven reliability in coastal environments.
- . Low maintenance.
- . Robust stainless steel latch and dead bolt.
- . Mishandling device prevents accidental use.
- . Made in the United States.