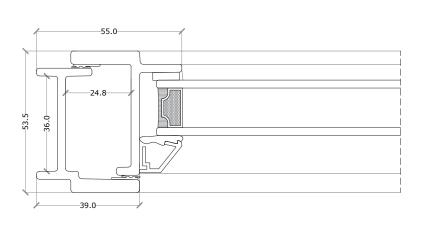

# PURE LINE ®

# PURE LINE ® HW-40

## **FEATURES**

- 1. Precision cold formed steel profiles.
- 2. "Stepped leg" design.
- 3. Material thickness up to 5mm.
- 4. Very compact profiles with minimal depth and sightlines.
- 5. Low Emissivity double-glazing up to 27mm.
- 6. Choice of different glazing beads.
- 7. Appropiate for heavy-duty corrosion protection.

#### W40

**CROSS SECTION 2.8** 

**CROSS SECTION 2.9** 