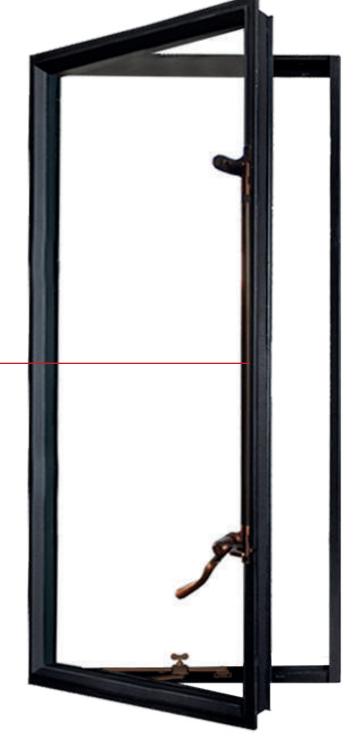

# DOORS HARDWARE

## **DOORS HARDWARE**

#### LOCK MECHANISM

HOPPE USA HLS® 9000 Multipoint Swing Door Hardware

#### **BENEFITS & FEATURES**

- . Multiple locking points for improved weather sealing.
- . All stainless steel construction for superior corrosion resistance.
- . Proven reliability in coastal environments.
- . Low maintenance.
- . Robust stainless steel latch and dead bolt.
- . Mishandling device prevents accidental use.
- . Made in the United States.