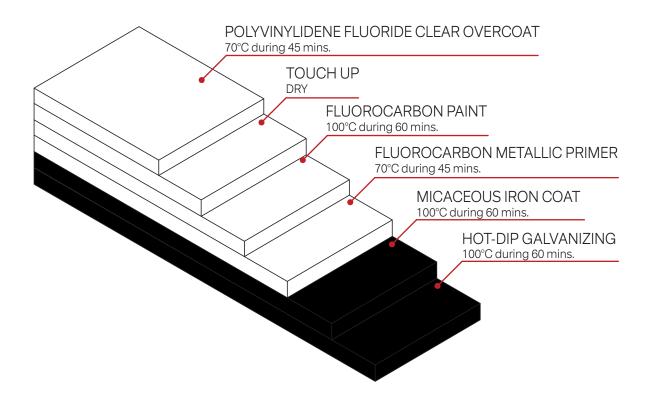

# **GALVANIZING PROCCESS**

The hot-dip galvanizing process has been used since 1742, providing long-lasting, maintenance-free corrosion protection at a reasonable cost for decades.

Hot-dip galvanizing is the process of immersing iron or steel in a bath of molten zinc to produce a corrosion resistant, multi-layered coating of zinc-iron alloy and zinc metal.

While the steel is immersed in the zinc, a metallurgical reaction occurs between the iron in the steel and the molten zinc. This reaction is a diffusion process, so the coating forms perpendicular to all surfaces creating a uniform thickness throughout the part.

## CUSTOM'S PAINT SYSTEM

HERRERO by AMIGHINI Custom's Paint Systems is a multi-step process that combines optimum corrosion protection with the highest weatherability.

It performs perfectly for durability, protectiveness and decorative.

It's proved by experiments of long-term used and QUV that the fluorocarbon bond exist in metallic F-C paint would resist the degradation from UV. The durability, protectiveness and weatherability performance make the perfect for long time and low maintenance.

# This will never happen with HERRERO

The combination of the galvanizing processes and the customized painting system will achieve excellent rust-free performance and prepare the surface for all types of weather, also reducing the maintenance of your doors and windows.