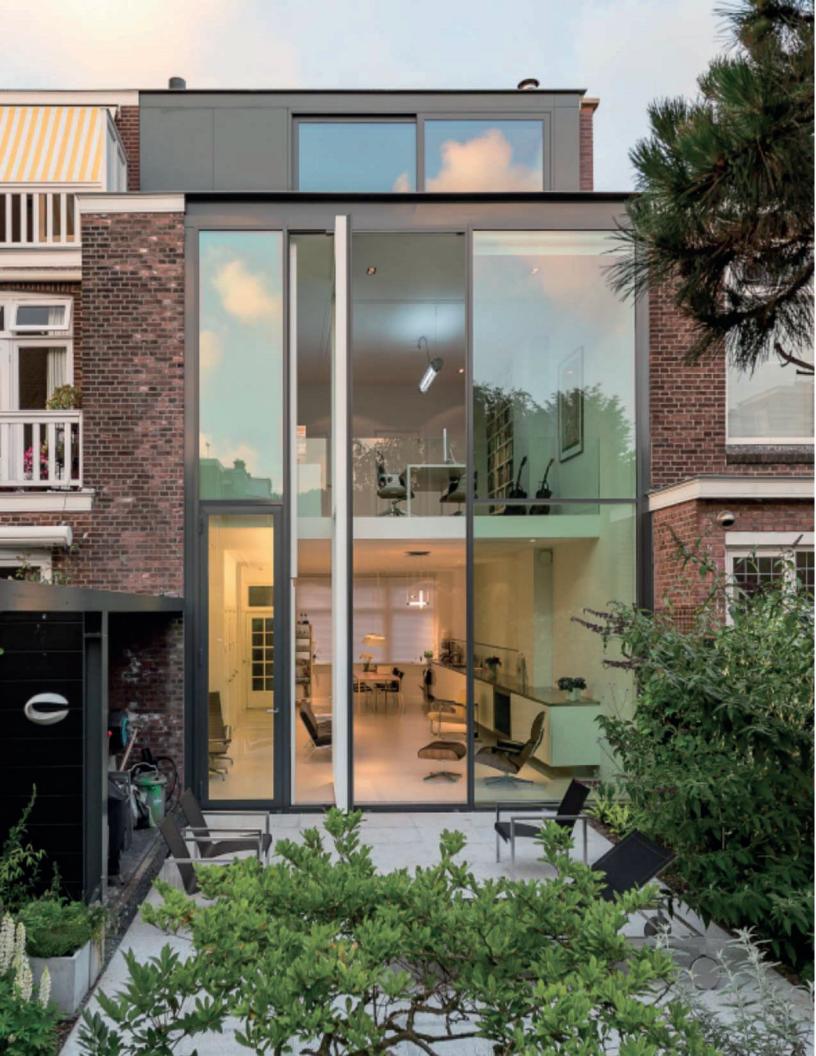

# HERRERO® Handcrafted Steel Doors MAMIGHINI

Our HERRERO galvanizing steel doors & windows are preparated to comply the recommended thermal efficiency and acoustic efficiency values because it has Low-E glass (Low emissivity), thermally broken profile, foam injected, weatherstripping and seals that make the steel doors & windows a hermetic closer.

## **HERRERO** by AMIGHINI

Thermal Steel Construction and manufacturing capabilities allow for a level of Design Flexibility not seen in the steel window and door industry.

Choose HERRERO by AMIGHINI and you will enjoy technologically advanced, low maintenance Steel Doors and Windows which will meet the latest performance requirements for insulatio, weatherproofing and security and which will last for many years.

All of our doors are sensitively crafted to the highest standards in our own ISO 9001 approved factory.

The process of manufacturing a steel door - from rolling into shape and welding to hot dip galvanizing and powder coat painting - is a complex one which takes time and attention to ensure the end product is the standard people have come to expect from us.