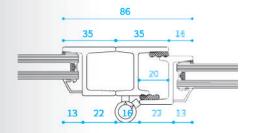

. Choice of different glazing beads.
- 7. Zinc-magnesium pre-coating for corrosion protection.













**CROSS SECTION 5.8** 



**CROSS SECTION 5.9** 



# VERSATILE LINE ®



# VERSATILE LINE ® HW-20

#### **FEATURES**

- 1. Solid hot rolled steel profiles.
- 2. "Stepped leg" design.
- 3. Material thickness up to 5mm.
- 4. Very compact profiles with minimal depth and sightlines.
- 5. Low Emissivity double-glazing up to 27mm.
- 6. Choice of different glazing beads.
- 7. Appropriate for heavy-duty corrosion protection.





3202(CF 3203ZF)



3204(CF 3203TF)



3205(CF 3203HF)



3201(CF 3203T2)



3210(CF 3203H)













W20



**CROSS SECTION 1.1** 



**CROSS SECTION 1.4** 



**CROSS SECTION 1.2** 



**CROSS SECTION 1.5** 



**CROSS SECTION 1.3** 



**CROSS SECTION 1.6** 









# PURE LINE ®



# PURE LINE ® HW-40

## **FEATURES**

- 1. Precision cold formed steel profiles.
- 2. "Stepped leg" design.
- 3. Material thickness up to 5mm.
- 4. Very compact profiles with minimal depth and sightlines.
- 5. Low Emissivity double-glazing up to 27mm.
- 6. Choice of different glazing beads.
- 7. Appropiate for heavy-duty corrosion protection.





















3703 (CF 4203T)















्रक्रुक्रुक्र <sup>का ।वड</sup> Doors & Windows



#### W40



**CROSS SECTION 2.8** 

**CROSS SECTION 2.9** 



# ECO-SKY LINE ®



# ECO - SKY LINE ® HMT-50

#### **FEATURES**

- 1. Precision solid cold formed Thermally broken steel profiles.
- 2. "Stepped leg" design.
- 3. High density cast in polyurethane isolator.
- 4. Very compact profiles with minimal depth and sightli