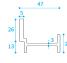

# SLIM GREEN LINE ®

# SLIM GREEN LINE®

## **FEATURES**

- 1. Precision cold formed steel profiles.
- 2. "P" profile design.
- 3. 2mm wall thickness tube with foam injected.
- 4. Very compact profiles with minimal depth and sightlines.
- 5. Low Emissivity double-glazing up to 37mm.
- 6. Choice of different glazing beads.
- 7. Zinc-magnesium pre-coating for corrosion protection.

**CROSS SECTION 5.8** 

**CROSS SECTION 5.9** 