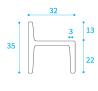

# PURE LINE ®

# PURE LINE ® HW-40

## **FEATURES**

- 1. Precision cold formed steel profiles.
- 2. "Stepped leg" design.
- 3. Material thickness up to 5mm.
- 4. Very compact profiles with minimal depth and sightlines.
- 5. Low Emissivity double-glazing up to 27mm.
- 6. Choice of different glazing beads.
- 7. Appropiate for heavy-duty corrosion protection.

3703 (CF 4203T)

्रक्रुक्रुक्र <sup>का ।वड</sup> Doors & Windows

#### W40

**CROSS SECTION 2.8** 

**CROSS SECTION 2.9** 