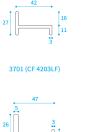

# VERSATILE LINE ®

# VERSATILE LINE ® HW-20

#### **FEATURES**

- 1. Solid hot rolled steel profiles.
- 2. "Stepped leg" design.
- 3. Material thickness up to 5mm.
- 4. Very compact profiles with minimal depth and sightlines.
- 5. Low Emissivity double-glazing up to 27mm.
- 6. Choice of different glazing beads.
- 7. Appropriate for heavy-duty corrosion protection.

3202(CF 3203ZF)

3204(CF 3203TF)

3205(CF 3203HF)

3201(CF 3203T2)

3210(CF 3203H)

W20

**CROSS SECTION 1.1** 

**CROSS SECTION 1.4** 