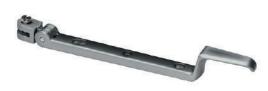

#### STEEL WINDOWS FITTINGS (SWF)

B99S - Single Folding Opener with ring pull

Code: B99S Single Folding Opener

For top hung open out windows with the added feature of a ring pull so the opener can be used at height with a suitable rod, suitable a screws for 5 mm and 6 mm fixings should be used.