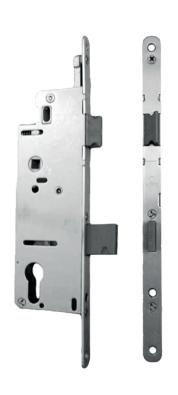

#### LOCK MECHANISM

HOPPE USA HLS® 9000 Multipoint Swing Door Hardware

#### **BENEFITS & FEATURES**

- . Multiple locking points for improved weather sealing.
- . All stainless steel construction for superior corrosion resistance.
- . Proven reliability in coastal environments.
- . Low maintenance.
- . Robust stainless steel latch and dead bolt.
- . Mishandling device prevents accidental use.
- . Made in the United States.