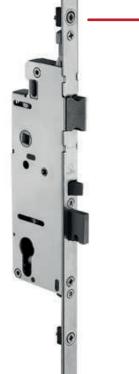

#### LOCK MECHANISM

HOPPE USA HLS® 9000 Multipoint Swing Door Hardware

#### **BENEFITS & FEATURES**

- . Multiple locking points for improved weather sealing.
- . All stainless steel construction for superior corrosion resistance.
- . Proven reliability in coastal environments.
- . Low maintenance.
- . Robust stainless steel latch and dead bolt.
- . Mishandling device prevents accidental use.
- . Made in the United States.