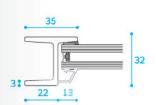

#### **FEATURES**

- 1. Solid hot rolled steel profiles.
- 2. "Stepped leg" design.
- 3. Material thickness up to 5mm.
- 4. Very compact profiles with minimal depth and sightlines.
- 5. Low Emissivity double-glazing up to 27mm.
- 6. Choice of different glazing beads.
- 7. Appropriate for heavy-duty corrosion protection.

3202(CF 3203ZF)

3204(CF 3203TF)

3205(CF 3203HF)

3201(CF 3203T2)

3210(CF 3203H)

W20

**CROSS SECTION 1.1** 

**CROSS SECTION 1.4** 

**CROSS SECTION 1.2** 

**CROSS SECTION 1.5** 

**CROSS SECTION 1.3** 

**CROSS SECTION 1.6** 