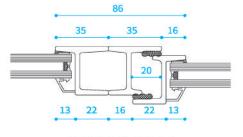

# ECO-SKY LINE ®

# ECO - SKY LINE ® HMT-50

#### **FEATURES**

- 1. Precision solid cold formed Thermally broken steel profiles.
- 2. "Stepped leg" design.
- 3. High density cast in polyurethane isolator.
- 4. Very compact profiles with minimal depth and sightlines.
- 5. Low emissivity double-glazing up to 37mm.
- 6. Choice of different glazing beads.
- 7. Zinc-magnesium pre-coating for corrosion protection.