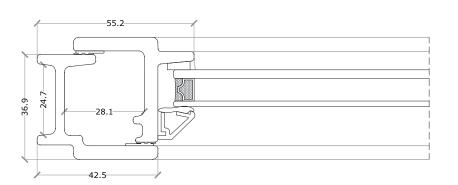

# ECO-SKY LINE ®

# ECO - SKY LINE ® HMT-50

#### **FEATURES**

- 1. Precision solid cold formed Thermally broken steel profiles.
- 2. "Stepped leg" design.
- 3. High density cast in polyurethane isolator.
- 4. Very compact profiles with minimal depth and sightlines.
- 5. Low emissivity double-glazing up to 37mm.
- 6. Choice of different glazing beads.
- 7. Zinc-magnesium pre-coating for corrosion protection.

#### MTS50

45.5

**CROSS SECTION 4.0** 

18 34.5