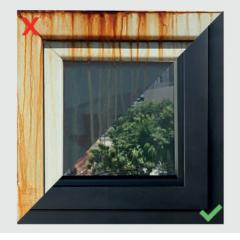

# This will never happen with HERRERO

The combination of the galvanizing processes and the customized painting system will achieve excellent rust-free performance and prepare the surface for all types of weather, also reducing the maintenance of your doors and windows.