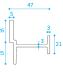

3703 (CF 4203T)

्रक्रुक्रुक्र <sup>का ।वड</sup> Doors & Windows

#### W40

**CROSS SECTION 2.8** 

**CROSS SECTION 2.9** 