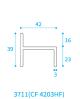

3202(CF 3203ZF)

3204(CF 3203TF)

3205(CF 3203HF)

3201(CF 3203T2)

3210(CF 3203H)

W20

**CROSS SECTION 1.1** 

**CROSS SECTION 1.4** 

**CROSS SECTION 1.2** 

**CROSS SECTION 1.5** 

**CROSS SECTION 1.3** 

**CROSS SECTION 1.6** 