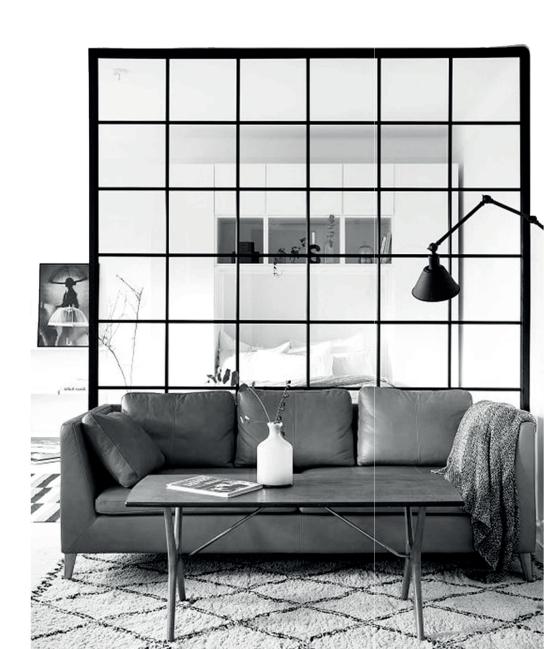

# HERRERO® Handcrafted Steel Doors MAMIGHINI







Our HERRERO galvanizing steel doors & windows are preparated to comply the recommended thermal efficiency and acoustic efficiency values because it has Low-E glass (Low emissivity), thermally broken profile, foam injected, weatherstripping and seals that make the steel doors & windows a hermetic closer.







#### 'EARS

# CONTENT

**Projects** 

| About Us                      | 04 |
|-------------------------------|----|
| Slim Line Steel               | 06 |
| Versatile Line Solid Steel    | 10 |
| Pure Line Solid Steel         | 14 |
| Eco-Sky Line Thermally Broken | 18 |
| Insulating Glass              | 22 |
| Doors Hardware                | 27 |
| Windows Hardware              | 30 |
| Finishes                      | 34 |
|                               |    |

38

## **About Us**

## **HERRERO** by AMIGHINI



Thermal Steel Construction and manufacturing capabilities allow for a level of Design Flexibility not seen in the steel window and door industry.

Choose HERRERO by AMIGHINI and you will enjoy technologically advanced, low maintenance Steel Doors and Windows which will meet