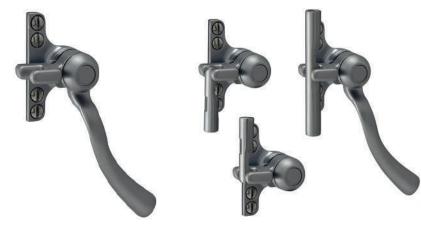

# WINDOWS HARDWARE

# **WINDOWS HARDWARE**

## STEEL WINDOWS FITTINGS (SWF)

#### **BENEFITS & FEATURES**

- . A Duplex window handle that gives 2 locking
- ..points operated from the single handle.
- . Often used for windows above 1300mm.
- . Backplate can be replaced with a 2 hole version ..(screw or rivet).
- . Available in several finishes or matching RAL

Also available:

SWF Single point and triple point Window lock handle rtt