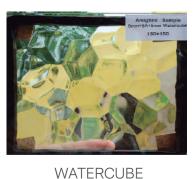

## GLASS TEXTURE GLASS

To meet the challenge of ever-increasing energy requirements, the glass itself is one of our major focuses. A variety of glass types can be combined in an insulated glass unit for thermal reduction, as well as, tint controls, UV blocking and sound inhibition. We offer our textured glass option is ideal for introducing visual interest while cleverly creating a sense of privacy, especially for bathrooms and shower screens.

**AQUATEX** 

WATER RIPPLE

**FROSTED** 

REED

**PFAR GRANITE** 