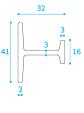

# ECO-SKY LINE ®

# ECO - SKY LINE ® HMT-50

#### **FEATURES**

- 1. Precision solid cold formed Thermally broken steel profiles.
- 2. "Stepped leg" design.
- 3. High density cast in polyurethane isolator.
- 4. Very compact profiles with minimal depth and sightlines.
- 5. Low emissivity double-glazing up to 37mm.
- 6. Choice of different glazing beads.
- 7. Zinc-magnesium pre-coating for corrosion protection.

301(MTS 3001)

#### MTS50

45.5

**CROSS SECTION 4.0** 

18 34.5