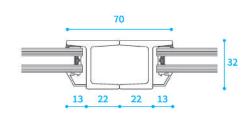

# VERSATILE LINE ®

# VERSATILE LINE ® HW-20

#### **FEATURES**

- 1. Solid hot rolled steel profiles.
- 2. "Stepped leg" design.
- 3. Material thickness up to 5mm.
- 4. Very compact profiles with minimal depth and sightlines.
- 5. Low Emissivity double-glazing up to 27mm.
- 6. Choice of different glazing beads.
- 7. Appropriate for heavy-duty corrosion protection.