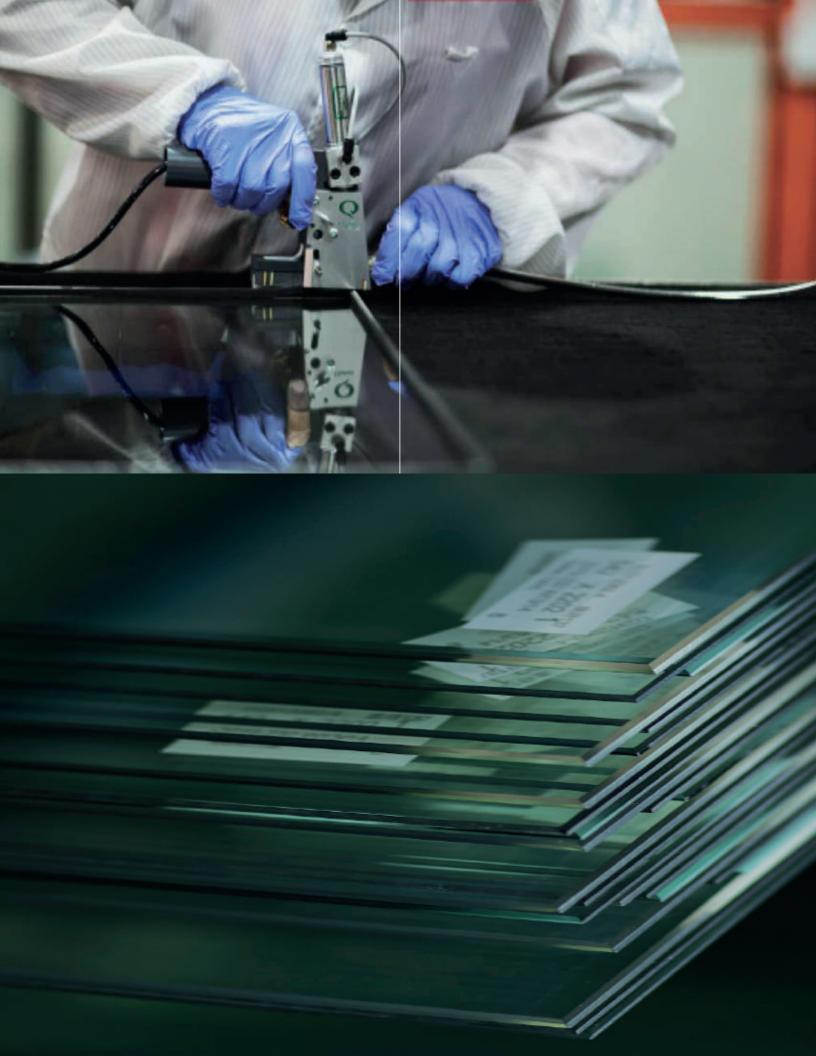

# **GALVANIZING PROCCESS**

The hot-dip galvanizing process has been used since 1742, providing long-lasting, maintenance-free corrosion protection at a reasonable cost for decades.

Hot-dip galvanizing is the process of immersing iron or steel in a bath of molten zinc to produce a corrosion resistant, multi-layered coating of zinc-iron alloy and zinc metal.

While the steel is immersed in the zinc, a metallurgical reaction occurs between the iron in the steel and the molten zinc. This reaction is a diffusion process, so the coating forms perpendicular to all surfaces creating a uniform thickness throughout the part.