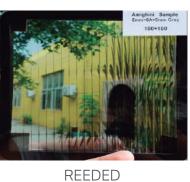

## GLASS TEXTURE GLASS

To meet the challenge of ever-increasing energy requirements, the glass itself is one of our major focuses. A variety of glass types can be combined in an insulated glass unit for thermal reduction, as well as, tint controls, UV blocking and sound inhibition. We offer our textured glass option is ideal for introducing visual interest while cleverly creating a sense of privacy, especially for bathrooms and shower screens.

**AQUATEX** 

WATER RIPPLE

**FROSTED** 

REED

**PFAR GRANITE** 