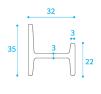

les.
- 2. "P" profile design.
- 3. 2mm wall thickness tube with foam injected.
- 4. Very compact profiles with minimal depth and sightlines.
- 5. Low Emissivity double-glazing up to 37mm.
- 6. Choice of different glazing beads.
- 7. Zinc-magnesium pre-coating for corrosion protection.













**CROSS SECTION 5.8** 



**CROSS SECTION 5.9** 



# VERSATILE LINE ®



# VERSATILE LINE ® HW-20

#### **FEATURES**

- 1. Solid hot rolled steel profiles.
- 2. "Stepped leg" design.
- 3. Material thickness up to 5mm.
- 4. Very compact profiles with minimal depth and sightlines.
- 5. Low Emissivity double-glazing up to 27mm.
- 6. Choice of different glazing beads.
- 7. Appropriate for heavy-duty corrosion protection.





3202(CF 3203ZF)



3204(CF 3203TF)



3205(CF 3203HF)



3201(CF 3203T2)



3210(CF 3203H)













W20



**CROSS SECTION 1.1** 



**CROSS SECTION 1.4** 



**CROSS SECTION 1.2** 



**CROSS SECTION 1.5** 



**CROSS SECTION 1.3** 



**CROSS SECTION 1.6** 









# PURE LINE ®



# PURE LINE ® HW-40

## **FEATURES**

- 1. Precision cold formed steel profiles.
- 2. "Stepped leg" design.
- 3. Material thickness up to 5mm.
- 4. Very compact profiles with minimal depth and sightlines.
- 5. Low Emissivity double-glazing up to 27mm.
- 6. Choice of different glazing beads.
- 7. Appropiate for heavy-duty corrosion protection.





















3703 (CF 4203T)















्रक्रुक्रुक्र <sup>का ।वड</sup> Doors & Windows



#### W40



**CROSS SECTION 2.8** 

**CROSS SECTION 2.9** 



# ECO-SKY LINE ®



# ECO - SKY LINE ® HMT-50

#### **FEATURES**

- 1. Pre