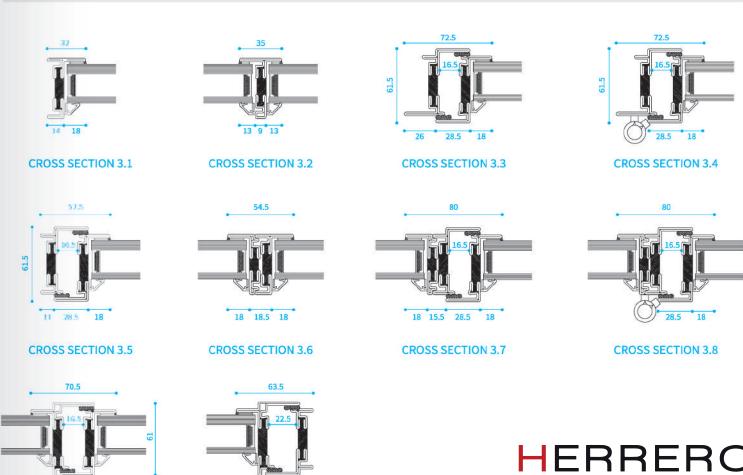

3202(CF 3203ZF)

3204(CF 3203TF)

3205(CF 3203HF)

3201(CF 3203T2)

3210(CF 3203H)

W20

**CROSS SECTION 1.1** 

**CROSS SECTION 1.4** 

**CROSS SECTION 1.2** 

**CROSS SECTION 1.5** 

**CROSS SECTION 1.3** 

**CROSS SECTION 1.6** 

#### W40

**CROSS SECTION 2.8** 

**CROSS SECTION 2.9** 

#### MTS50

45.5

**CROSS SECTION 4.0** 

18 34.5