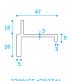

# VERSATILE LINE ®

# VERSATILE LINE ® HW-20

#### **FEATURES**

- 1. Solid hot rolled steel profiles.
- 2. "Stepped leg" design.
- 3. Material thickness up to 5mm.
- 4. Very compact profiles with minimal depth and sightlines.
- 5. Low Emissivity double-glazing up to 27mm.
- 6. Choice of different glazing beads.
- 7. Appropriate for heavy-duty corrosion protection.

3202(CF 3203ZF)

3204(CF 3203TF)

3205(CF 3203HF)

3201(CF 3203T2)

3210(CF 3203H)

W20

**CROSS SECTION 1.1** 

**CROSS SECTION 1.4** 

**CROSS SECTION 1.2** 

**CROSS SECTION 1.5** 

**CROSS SECTION 1.3** 

**CROSS SECTION 1.6** 