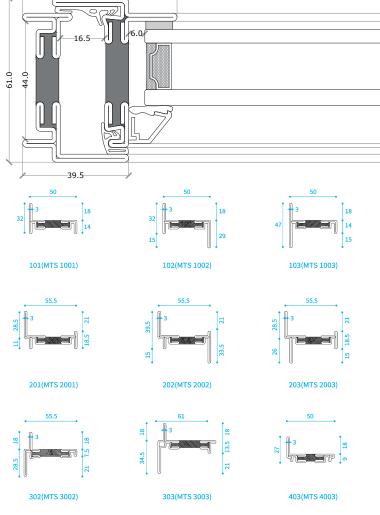

# ECO-SKY LINE ®

# ECO - SKY LINE ® HMT-50

#### **FEATURES**

- 1. Precision solid cold formed Thermally broken steel profiles.
- 2. "Stepped leg" design.
- 3. High density cast in polyurethane isolator.
- 4. Very compact profiles with minimal depth and sightlines.
- 5. Low emissivity double-glazing up to 37mm.
- 6. Choice of different glazing beads.
- 7. Zinc-magnesium pre-coating for corrosion protection.

301(MTS 3001)

#### MTS50

45.5

**CROSS SECTION 4.0** 

18 34.5