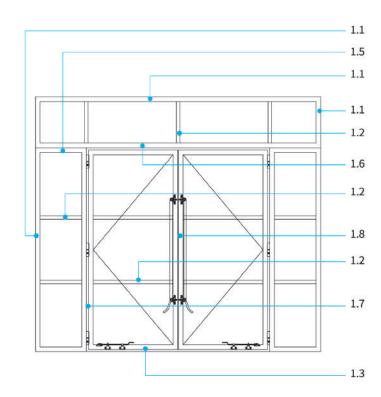

3202(CF 3203ZF)

3204(CF 3203TF)

3205(CF 3203HF)

3201(CF 3203T2)

3210(CF 3203H)

W20

**CROSS SECTION 1.1** 

**CROSS SECTION 1.4** 

**CROSS SECTION 1.2** 

**CROSS SECTION 1.5** 

**CROSS SECTION 1.3** 

**CROSS SECTION 1.6** 