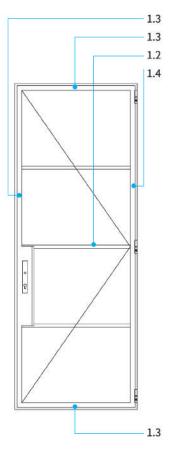

3202(CF 3203ZF)

3204(CF 3203TF)

3205(CF 3203HF)

3201(CF 3203T2)

3210(CF 3203H)

W20

**CROSS SECTION 1.1** 

**CROSS SECTION 1.4** 

**CROSS SECTION 1.2** 

**CROSS SECTION 1.5** 

**CROSS SECTION 1.3** 

**CROSS SECTION 1.6** 