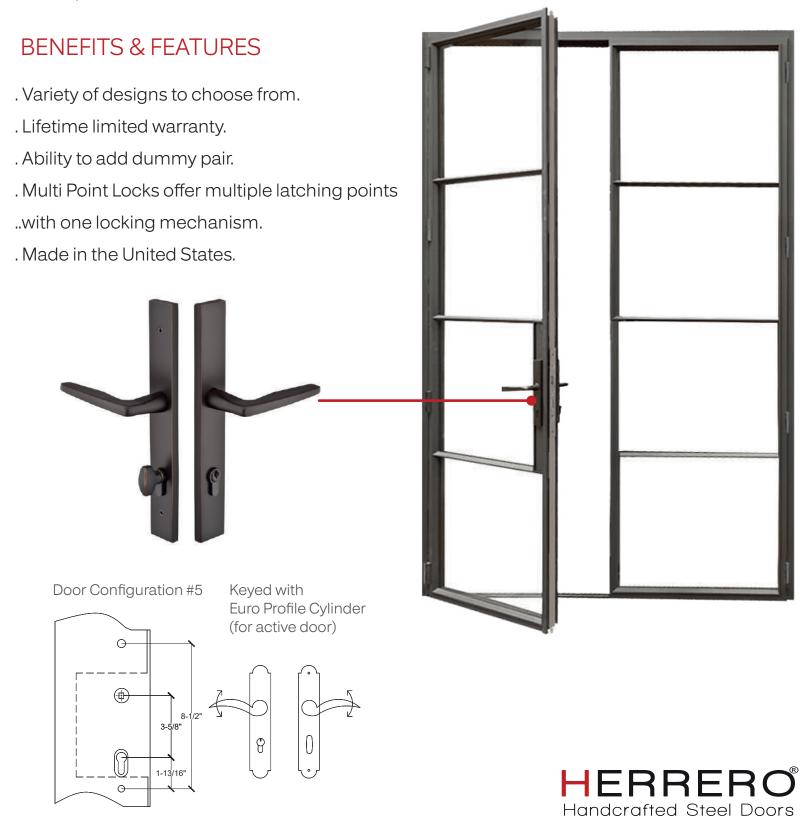

#### **VISIBLE HARDWARE**

**EMTEK** 

Multipoint Lock Trim

by AMIGHINI

DOORS & WINDOWS