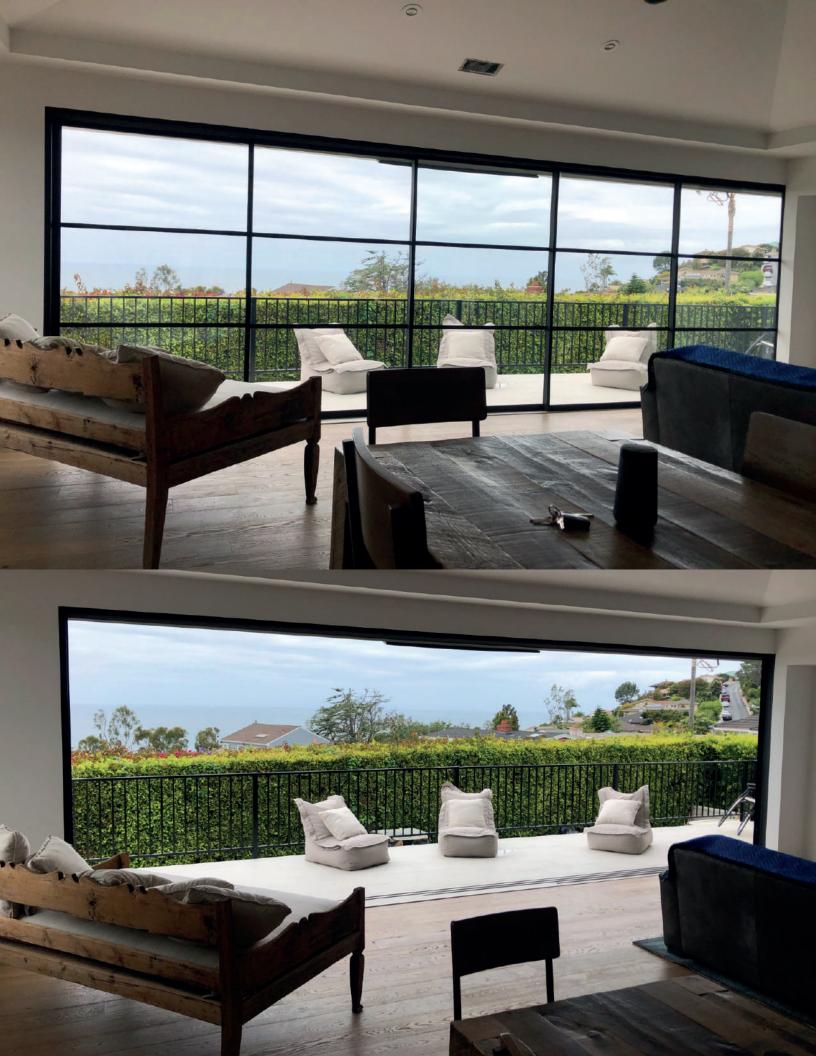

# LOW-EMISSIVITY GLASS

All surfaces reflect, absorb and transfer heat. Low-E (low-E) glass helps control heat transfer, making buildings more comfortable, more energy-efficient, and full of natural light. The composition of our insulated glass units includes internal glass panels and external glass panels. They are separated by a "space bar", which creates a space injected with argon.

#### How is Low-E glass made?

Over the past three decades, technological advancements have produced systems and equipment that can coat glass with a thin, neutral coating (such as a blade). These coatings are made of extremely thin layers of metal oxides and other compounds to achieve specific optical and thermal properties. Depending on the layer used, the paint can control light, reduce heat absorption or loss, and obtain the desired color or aesthetics.