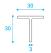

# ECO-SKY LINE ®

# ECO - SKY LINE ® HMT-50

#### **FEATURES**

- 1. Precision solid cold formed Thermally broken steel profiles.
- 2. "Stepped leg" design.
- 3. High density cast in polyurethane isolator.
- 4. Very compact profiles with minimal depth and sightlines.
- 5. Low emissivity double-glazing up to 37mm.
- 6. Choice of different glazing beads.
- 7. Zinc-magnesium pre-coating for corrosion protection.

301(MTS 3001)

#### MTS50

45.5

**CROSS SECTION 4.0** 

18 34.5