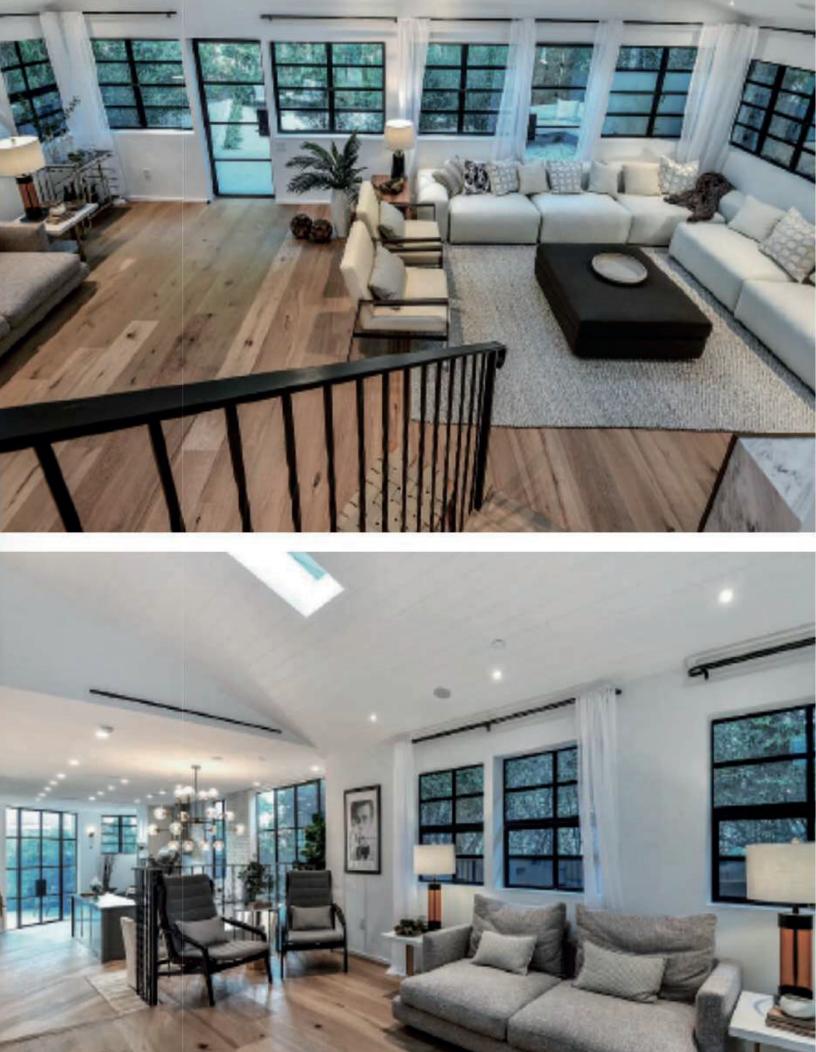

## **About Us**

## **HERRERO** by AMIGHINI

Thermal Steel Construction and manufacturing capabilities allow for a level of Design Flexibility not seen in the steel window and door industry.

Choose HERRERO by AMIGHINI and you will enjoy technologically advanced, low maintenance Steel Doors and Windows which will meet the latest performance requirements for insulatio, weatherproofing and security and which will last for many years.