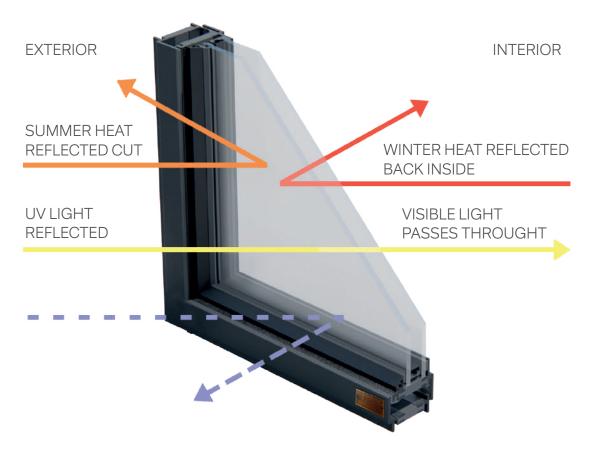

# LOW-EMISSIVITY GLASS

All surfaces reflect, absorb and transfer heat. Low-E (low-E) glass helps control heat transfer, making buildings more comfortable, more energy-efficient, and full of natural light. The composition of our insulated glass units includes internal glass panels and external glass panels. They are separated by a "space bar", which creates a space injected with argon.

#### How is Low-E glass made?

Over the past three decades, technological advancements have produced systems and equipment that can coat glass with a thin, neutral coating (such as a blade). These coatings are made of extremely thin layers of metal oxides and other compounds to achieve specific optical and thermal properties. Depending on the layer used, the paint can control light, reduce heat absorption or loss, and obtain the desired color or aesthetics.