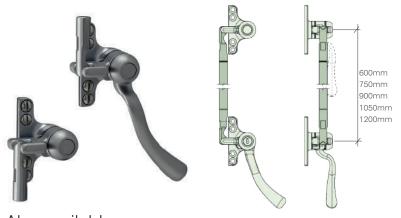

## STEEL WINDOWS FITTINGS (SWF)

#### **BENEFITS & FEATURES**

- . A Duplex window handle that gives 2 locking
- ..points operated from the single handle.
- . Often used for windows above 1300mm.
- . Backplate can be replaced with a 2 hole version ..(screw or rivet).
- . Available in several finishes or matching RAL

Also available:

SWF Single point and triple point Window lock handle rtt