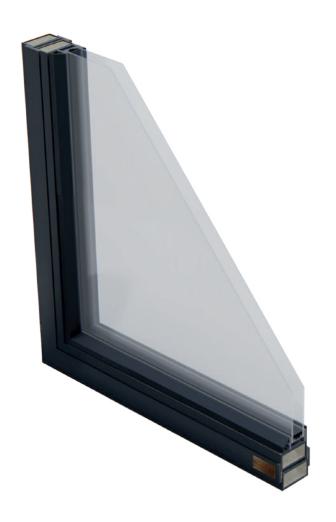

# LOW-EMISSIVITY GLASS

All surfaces reflect, absorb and transfer heat. Low-E (low-E) glass helps control heat transfer, making buildings more comfortable, more energy-efficient, and full of natural light. The composition of our insulated glass units includes internal glass panels and external glass panels. They are separated by a "space bar", which creates a space injected with argon.

#### How is Low-E glass made?

Over the past three decades, technological advancements have produced systems and equipment that can coat glass with a thin, neutral coating (such as a blade). These coatings are made of extremely thin layers of metal oxides and other compounds to achieve specific optical and thermal properties. Depending on the layer used, the paint can control light, reduce heat absorption or loss, and obtain the desired color or aesthetics.