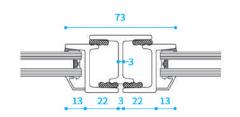

Choice of different glazing beads.
- 7. Zinc-magnesium pre-coating for corrosion protection.













**CROSS SECTION 5.8** 



**CROSS SECTION 5.9** 



# VERSATILE LINE ®



# VERSATILE LINE ® HW-20

#### **FEATURES**

- 1. Solid hot rolled steel profiles.
- 2. "Stepped leg" design.
- 3. Material thickness up to 5mm.
- 4. Very compact profiles with minimal depth and sightlines.
- 5. Low Emissivity double-glazing up to 27mm.
- 6. Choice of different glazing beads.
- 7. Appropriate for heavy-duty corrosion protection.





3202(CF 3203ZF)



3204(CF 3203TF)



3205(CF 3203HF)



3201(CF 3203T2)



3210(CF 3203H)













W20



**CROSS SECTION 1.1** 



**CROSS SECTION 1.4** 



**CROSS SECTION 1.2** 



**CROSS SECTION 1.5** 



**CROSS SECTION 1.3** 



**CROSS SECTION 1.6** 









# PURE LINE ®



# PURE LINE ® HW-40

## **FEATURES**

- 1. Precision cold formed steel profiles.
- 2. "Stepped leg" design.
- 3. Material thickness up to 5mm.
- 4. Very compact profiles with minimal depth and sightlines.
- 5. Low Emissivity double-glazing up to 27mm.
- 6. Choice of different glazing beads.
- 7. Appropiate for heavy-duty corrosion protection.





















3703 (CF 4203T)















्रक्रुक्रुक्र <sup>का ।वड</sup> Doors & Windows



#### W40



**CROSS SECTION 2.8** 

**CROSS SECTION 2.9** 



# ECO-SKY LINE ®



# ECO - SKY LINE ® HMT-50

#### **FEATURES**

- 1. Precision solid cold formed Thermally broken steel profiles.
- 2. "Stepped leg" design.
- 3. High density cast in polyurethane isolator.
- 4. Very compact profiles with minimal depth and sightline