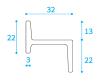

# SLIM GREEN LINE ®

# SLIM GREEN LINE®

## **FEATURES**

- 1. Precision cold formed steel profiles.
- 2. "P" profile design.
- 3. 2mm wall thickness tube with foam injected.
- 4. Very compact profiles with minimal depth and sightlines.
- 5. Low Emissivity double-glazing up to 37mm.
- 6. Choice of different glazing beads.
- 7. Zinc-magnesium pre-coating for corrosion protection.

**CROSS SECTION 5.8** 

**CROSS SECTION 5.9** 