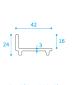

.
- 5. Low Emissivity double-glazing up to 27mm.
- 6. Choice of different glazing beads.
- 7. Appropriate for heavy-duty corrosion protection.





3202(CF 3203ZF)



3204(CF 3203TF)



3205(CF 3203HF)



3201(CF 3203T2)



3210(CF 3203H)













W20



**CROSS SECTION 1.1** 



**CROSS SECTION 1.4** 



**CROSS SECTION 1.2** 



**CROSS SECTION 1.5** 



**CROSS SECTION 1.3** 



**CROSS SECTION 1.6** 









# PURE LINE ®



# PURE LINE ® HW-40

## **FEATURES**

- 1. Precision cold formed steel profiles.
- 2. "Stepped leg" design.
- 3. Material thickness up to 5mm.
- 4. Very compact profiles with minimal depth and sightlines.
- 5. Low Emissivity double-glazing up to 27mm.
- 6. Choice of different glazing beads.
- 7. Appropiate for heavy-duty corrosion protection.





















3703 (CF 4203T)















्रक्रुक्रुक्र <sup>का ।वड</sup> Doors & Windows



#### W40



**CROSS SECTION 2.8** 

**CROSS SECTION 2.9** 



# ECO-SKY LINE ®



# ECO - SKY LINE ® HMT-50

#### **FEATURES**

- 1. Precision solid cold formed Thermally broken steel profiles.
- 2. "Stepped leg" design.
- 3. High density cast in polyurethane isolator.
- 4. Very compact profiles with minimal depth and sightlines.
- 5. Low emissivity double-glazing up to 37mm.
- 6. Choice of different glazing beads.
- 7. Zinc-magnesium pre-coating for corrosion protection.







301(MTS 3001)





#### MTS50



45.5

**CROSS SECTION 4.0** 

18 34.5



# GLASS





# LOW-EMISSIVITY GLASS

All surfaces reflect, absorb and transfer heat. Low-E (low-E) glass helps control heat transfer, making buildings more