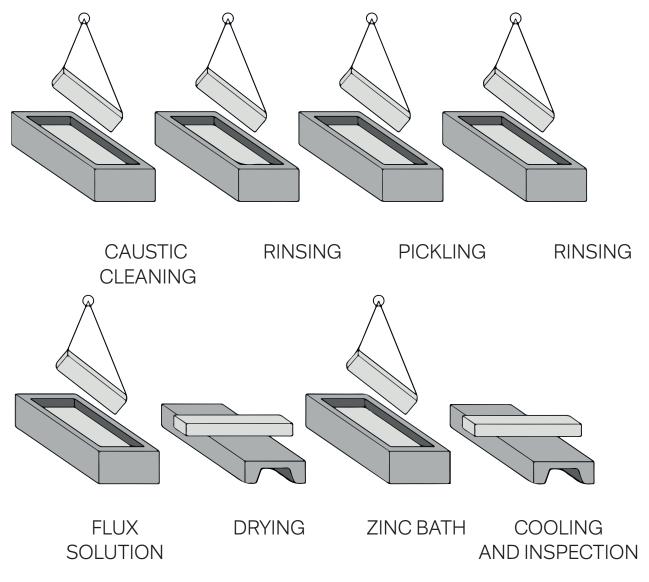

# **GALVANIZING PROCCESS**

The hot-dip galvanizing process has been used since 1742, providing long-lasting, maintenance-free corrosion protection at a reasonable cost for decades.

Hot-dip galvanizing is the process of immersing iron or steel in a bath of molten zinc to produce a corrosion resistant, multi-layered coating of zinc-iron alloy and zinc metal.

While the steel is immersed in the zinc, a metallurgical reaction occurs between the iron in the steel and the molten zinc. This reaction is a diffusion process, so the coating forms perpendicular to all surfaces creating a uniform thickness throughout the part.