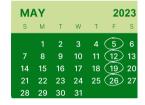

### WAYS TO GET INVOLVED

Wear GREEN every FRIDAY during MAY!

Spread Awareness in Your Community

Encourage community participation by creating GREEN themed activities/ideas

## WAYS TO GET INVOLVED

Wear GREEN every FRIDAY during MAY!

Spread Awareness in Your Community

Encourage community participation by creating GREEN themed activities/ideas