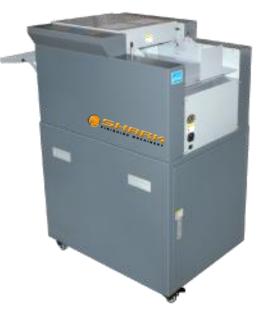

## **Business Card Cutters**

Shark Finishing Machinery introduces to its Smart line of print finishing equipment the SBCC-24A & SBCC-24T Business Card Cutters. These automatic business card cutters are available in both a table top model and air feed floor model. They comes standard with gutter cut producing 24-up business cards from a 12" x 18" sheet. Able to cut coated stock, laminated stock, card stock and other printed material. Equipped with waste bin, easy to use LCD display screen and the ability to control the cutting accuracy with a register mark reader. These high precision machines are built stylish and durable with long life self-sharpening blades with the ability to cut 500 business cards in under 3 minutes. They are simple to operate and require very little maintenance.

| $\bigcirc$          | SBCC-24T                           | SBCC-24A                                |
|---------------------|------------------------------------|-----------------------------------------|
| Max Paper Size      | 12 x 18in. /30.5 x 45.7cm          |                                         |
| Cut Size            | 54/55mm and 85/89/90/95mm          |                                         |
| Long Blade          | 40-250mm, adjustable               |                                         |
| Min paper thickness | 180 gsm                            |                                         |
| Max Paper thickness | 350 gsm                            |                                         |
| Speed               | 500 business cards / under 3 min   | 500 business cards / under 2.5min.      |
| Feeder              | Friction Feed                      | Air Feed                                |
| Feed Table Capacity | 0.4in / 1cm / 10mm                 | 1.7 in. / 4.3 cm / 43 mm                |
| Cutting Cartridges  | Standard 3.5 x 2" Business Card    |                                         |
| Rotary blades       | Yes                                |                                         |
| Self-Sharp Blades   | Yes                                |                                         |
| Automatic           | Yes                                |                                         |
| LCD Display         | Yes                                |                                         |
| Gutter Cut          | Yes                                |                                         |
| Programmable        | Yes                                |                                         |
| Waste Bin           | Yes                                |                                         |
| Stand               | No                                 | Yes                                     |
| Language            | English                            |                                         |
| Power               | 110v, 60 hz, 1 phase               |                                         |
| Weight              | 110 lbs. / 50 kg.                  | 287 lbs. / 130 kg                       |
| Size (LxWxH)        | 28 x 21.3 x 13in<br>71 x 54 x 33cm | 27.6 x 23.6 x 51.2in<br>70 x 60 x 130cm |
| Warranty            | 1 year                             |                                         |