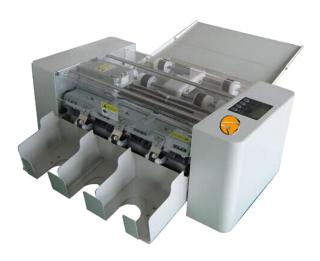

## **Business Card Cutters**

Shark Finishing Machinery introduces to its Smart line of print finishing equipment the SBCC-24A & SBCC-24T Business Card Cutters. These automatic business card cutters are available in both a table top model and air feed floor model. They comes standard with gutter cut producing 24-up business cards from a 12" x 18" sheet. Able to cut coated stock, laminated stock, card stock and other printed material. Equipped with waste bin, easy to use LCD display screen and the ability to control the cutting accuracy with a register mark reader. These high precision machines are built stylish and durable with long life self-sharpening blades with the ability to cut 500 business cards in under 3 minutes. They are simple to operate and require very little maintenance.

- Paper Size 12 x 18 in.
- > Automatic
- Gutter Cut
- Speed of up to 500 business cards in under 2.5 minutes
- LCD display
- Equipped with Register Mark Reader for cutting accuracy
- Long life self-sharpening blades
- > Cut laminated paper, coated paper, card stock, photo paper and other printed materials

| $\bigcirc$          | SBCC-24T                           | SBCC-24A                                |
|---------------------|------------------------------------|-----------------------------------------|
| Max Paper Size      | 12 x 18in. /30.5 x 45.7cm          |                                         |
| Cut Size            | 54/55mm and 85/89/90/95mm          |                                         |
| Long Blade          | 40-250mm, adjustable               |                                         |
| Min paper thickness | 180 gsm                            |                                         |
| Max Paper thickness | 350 gsm                            |                                         |
| Speed               | 500 business cards / under 3 min   | 500 business cards / under 2.5min.      |
| Feeder              | Friction Feed                      | Air Feed                                |
| Feed Table Capacity | 0.4in / 1cm / 10mm                 | 1.7 in. / 4.3 cm / 43 mm                |
| Cutting Cartridges  | Standard 3.5 x 2" Business Card    |                                         |
| Rotary blades       | Yes                                |                                         |
| Self-Sharp Blades   | Yes                                |                                         |
| Automatic           | Yes                                |                                         |
| LCD Display         | Yes                                |                                         |
| Gutter Cut          | Yes                                |                                         |
| Programmable        | Yes                                |                                         |
| Waste Bin           | Yes                                |                                         |
| Stand               | No                                 | Yes                                     |
| Language            | English                            |                                         |
| Power               | 110v, 60 hz, 1 phase               |                                         |
| Weight              | 110 lbs. / 50 kg.                  | 287 lbs. / 130 kg                       |
| Size (LxWxH)        | 28 x 21.3 x 13in<br>71 x 54 x 33cm | 27.6 x 23.6 x 51.2in<br>70 x 60 x 130cm |
| Warranty            | 1 year                             |                                         |