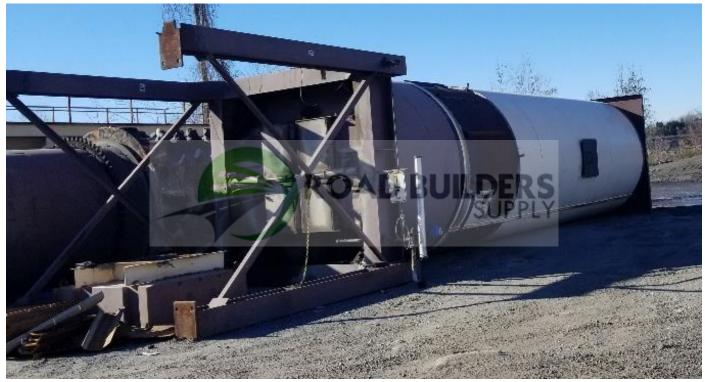

## **Used Equipment: S030 Astec 200-Ton Silo**

- 200 Astec Ton Silo
- Batcher on top (Top of batcher next to unit on site)
- 55'6" Long Barrel
- Legs are 15'Long x 14' 1/2" Wide
- Dual Gates at Discharge 2'5" Doors
- Hot Oil Heat on Cone
- Missing Insulation and skin on one band near cone.