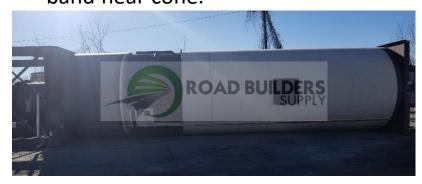

## **Used Equipment: S030 Astec 200-Ton Silo**

- 200 Astec Ton Silo
- Batcher on top (Top of batcher next to unit on site)
- 55'6" Long Barrel
- Legs are 15'Long x 14' 1/2" Wide
- Dual Gates at Discharge 2'5" Doors
- Hot Oil Heat on Cone
- Missing Insulation and skin on one band near cone.