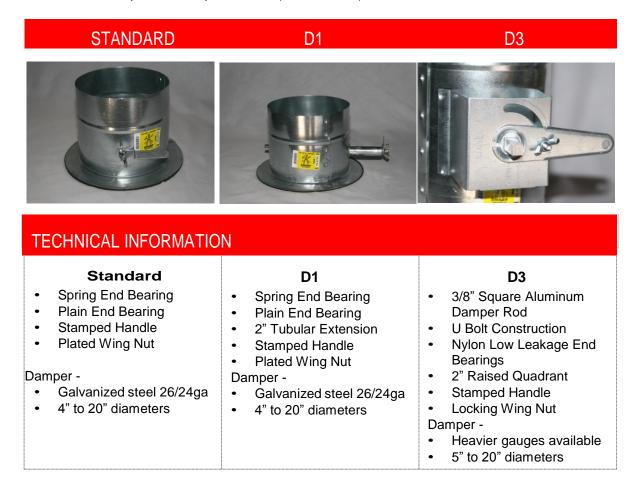

## DAMPER HARDWARE OPTIONS

The damper options below are available on all fittings. We offer a variety of damper styles - our standard damper, an economical extended handle damper and a Build-Out with a locking quadrant. Our Damper blades are fabricated with quality hardware including stamped handles, spring loaded & solid end bearings, 2" extensions and stand offs with locking wing nuts. Standard Damper construction is 26 ga. Thru 12" Diameter and 24 ga. above. Heavier Damper gauges as well as Stainless Steel and Aluminum are available. Contact the Factory for availability of other damper hardware options.