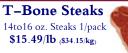

# **Boneless Ribeye Steaks**

8 oz. each; 2/pack \$18.99/lb (\$41.86/kg) 5 lb. Box (10 pcs x 8oz)

\$94.95/Box or 6 lb. Box (16 pcs x 6oz)-\$113.94/Box

14to16 oz.1/pk \$16.99/lb (\$37.46/kg)

Steaks; 2/pack \$89.90/Box Bone In