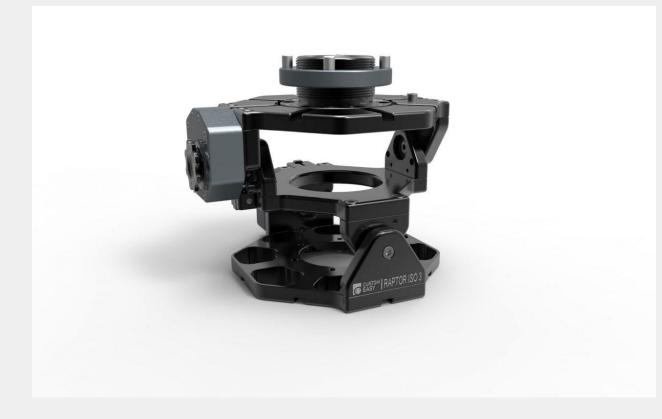

Raptor ISO3 is a much lighter and improved range of motion in professional design. This one provides the added horizontal smoothness, allows more massive payload equipped with the gyro-stabilized head when shooting with arm, crane, jib...

## **BRAND NEW STEERING DAMPER**

The Raptor Dampener is made in house by Custom Easy, which is improved strength and reliable performance.

This dampener increases gimbal heads' efficiency by reducing rotational stress and smoothening out pan errors by isolating high-frequency vibrations between the mount & head and delivering perfect results.

There is one damper for each axis, which helps to optimize the weight of Raptor ISO V3.

# **LIGHTWEIGHT DESIGN**

Raptor ISO V3 is the world's lightest iso dampener, helping you to expand the boundaries with a more massive camera or long lens during shooting with remote head.

### **TOOLLESS DAMPING ADJUSTMENT**

Raptor ISO V3 features built-in toolless damping adjustment knobs for optimal calibration, best suit for your camera payload, and the shooting environment.