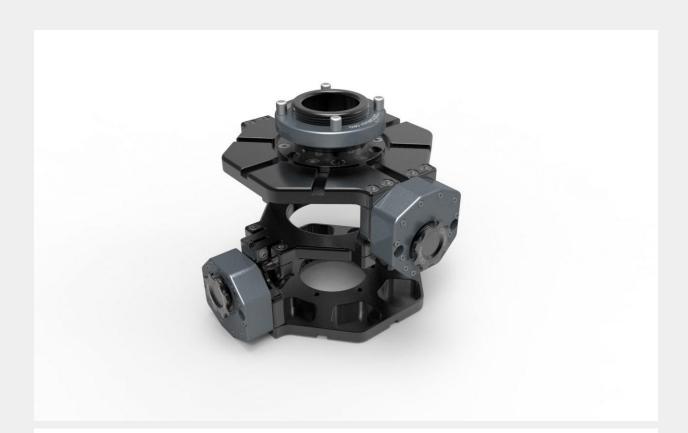

## **ULTIMATE FLEXIBILITY AT THE LIGHTEST DESIGN**

**Underslung Only** 

**Specification** 

**Construction: Aluminum** 

**Dimensions (LxWxH): 230 x 200 x 200 (mm)** 

Weight: 3kgs/6.61lbs

Payload: Up to 40kgs/88.18lbs

Raptor ISO3 is a much lighter and improved range of motion in professional design. This one provides the added horizontal smoothness, allows more massive payload equipped with the gyro-stabilized head when shooting with arm, crane, jib...

## **BRAND NEW STEERING DAMPER**

The Raptor Dampener is made in house by Custom Easy, which is improved strength and reliable performance.

This dampener increases gimbal heads' efficiency by reducing rotational stress and smoothening out pan errors by isolating high-frequency vibrations between the mount & head and delivering perfect results.

There is one damper for each axis, which helps to optimize the weight of Raptor ISO V3.