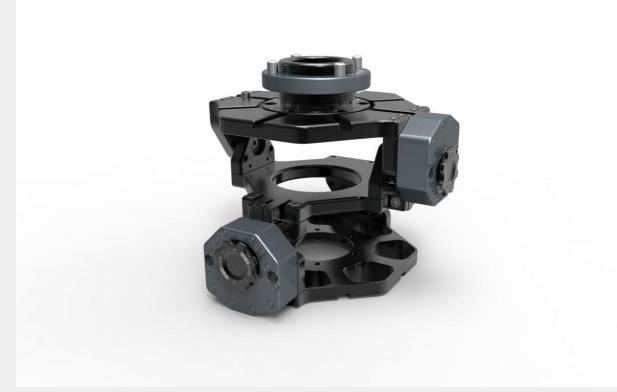

## **ULTIMATE FLEXIBILITY AT THE LIGHTEST DESIGN**

**Underslung Only** 

**Specification** 

**Construction: Aluminum** 

**Dimensions (LxWxH): 230 x 200 x 200 (mm)** 

Weight: 3kgs/6.61lbs

Payload: Up to 40kgs/88.18lbs

Raptor ISO3 is a much lighter and improved range of motion in professional design. This one provides the added horizontal smoothness, allows more massive payload equipped with the gyro-stabilized head when shooting with arm, crane, jib...

## **BRAND NEW STEERING DAMPER**

The Raptor Dampener is made in house by Custom Easy, which is improved strength and reliable performance.

This dampener increases gimbal heads' efficiency by reducing rotational stress and smoothening out pan errors by isolating high-frequency vibrations between the mount & head and delivering perfect results.

There is one damper for each axis, which helps to optimize the weight of Raptor ISO V3.