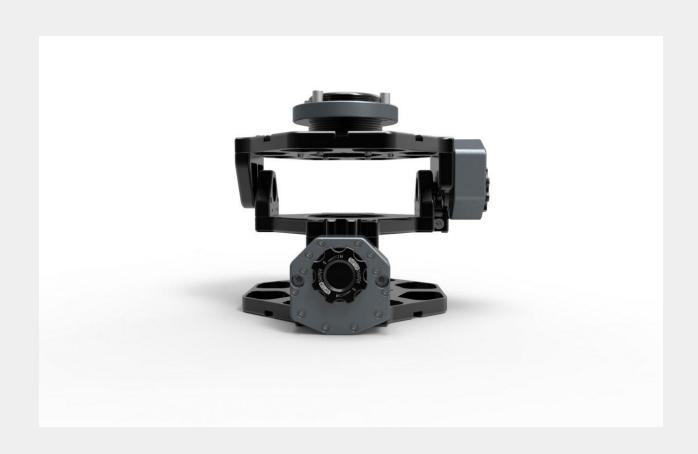

Raptor ISO3 is a much lighter and improved range of motion in professional design. This one provides the added horizontal smoothness, allows more massive payload equipped with the gyro-stabilized head when shooting with arm, crane, jib...

## **BRAND NEW STEERING DAMPER**

The Raptor Dampener is made in house by Custom Easy, which is improved strength and reliable performance.

This dampener increases gimbal heads' efficiency by reducing rotational stress and smoothening out pan errors by isolating high-frequency vibrations between the mount & head and delivering perfect results.

There is one damper for each axis, which helps to optimize the weight of Raptor ISO V3.

# **LIGHTWEIGHT DESIGN**

Raptor ISO V3 is the world's lightest iso dampener, helping you to expand the boundaries with a more massive camera or long lens during shooting with remote head.

### **TOOLLESS DAMPING ADJUSTMENT**

Raptor ISO V3 features built-in toolless damping adjustment knobs for optimal calibration, best suit for your camera payload, and the shooting environment.