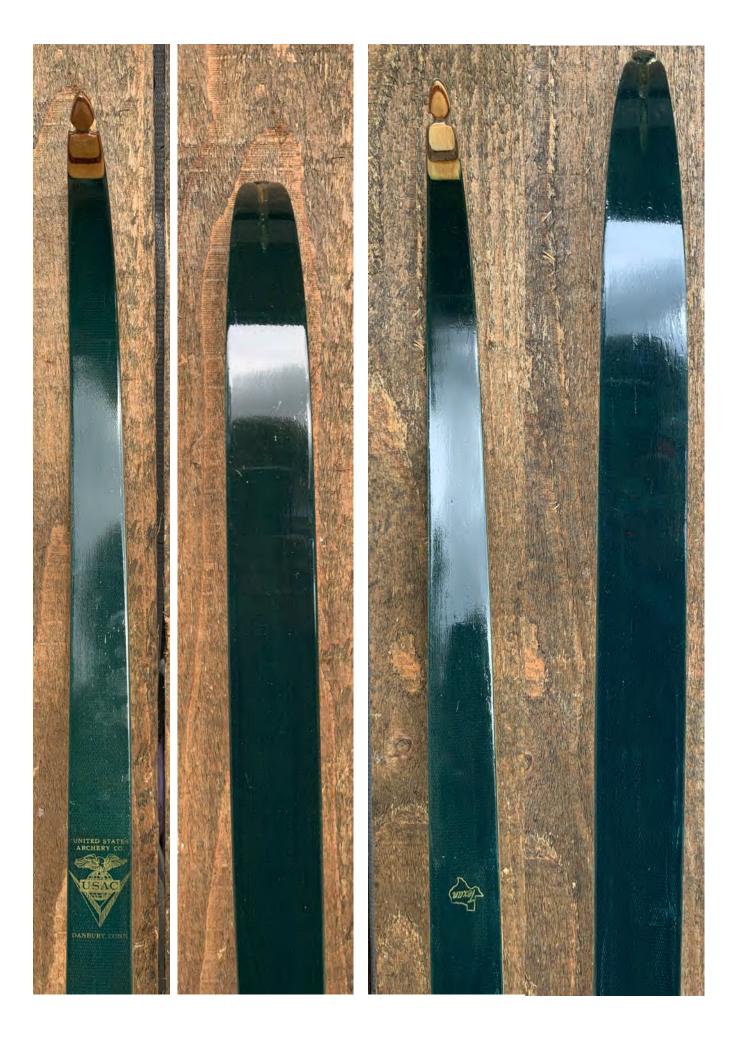

YEAR: 1965 (+/-)

MAKE: United States Archery Company (USAC)

MODEL: Texan

HAND: Right

DRAW WEIGHT: 29# (Marked 26#)

AMO LENGTH: 62"

PRICE: \$109.00

SHIPPING & HANDLING: \$29.00

**TOTAL COST: \$138.00** 

DESCRIPTION: This is a nice all-purpose lower-poundage recurve in excellent condition for its age. It is marked 26# but comes in at 29-30# on both my bow scales. Bow has no delamination; no cracks; limbs are straight. Overlays and tips are in great condition. No drilled holes; No chips, dings or cracks. No crazing or stress cracks; A few minor scratches and nicks here and there. Decals are in fair-good condition.