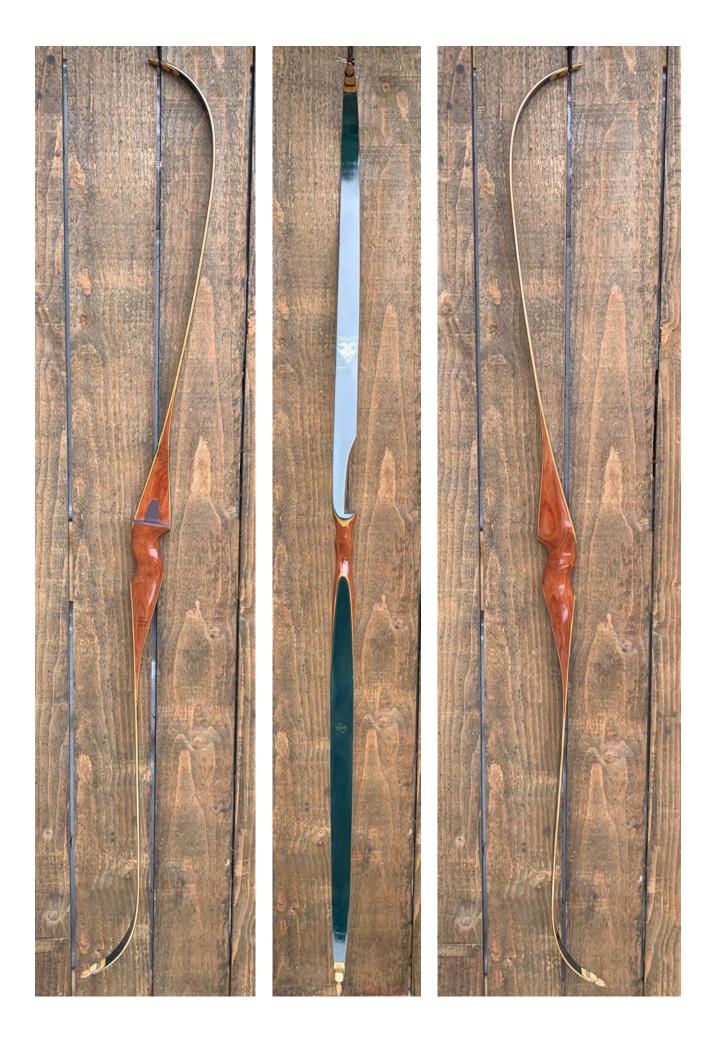

YEAR: 1965 (+/-)

MAKE: United States Archery Company (USAC)

MODEL: Texan

HAND: Right

DRAW WEIGHT: 29# (Marked 26#)

AMO LENGTH: 62"

PRICE: \$109.00

SHIPPING & HANDLING: \$29.00

**TOTAL COST: \$138.00** 

DESCRIPTION: This is a nice all-purpose lower-poundage recurve in excellent condition for its age. It is marked 26# but comes in at 29-30# on both my bow scales. Bow has no delamination; no cracks; limbs are straight. Overlays and tips are in great condition. No drilled holes; No chips, dings or cracks. No crazing or stress cracks; A few minor scratches and nicks here and there. Decals are in fair-good condition.