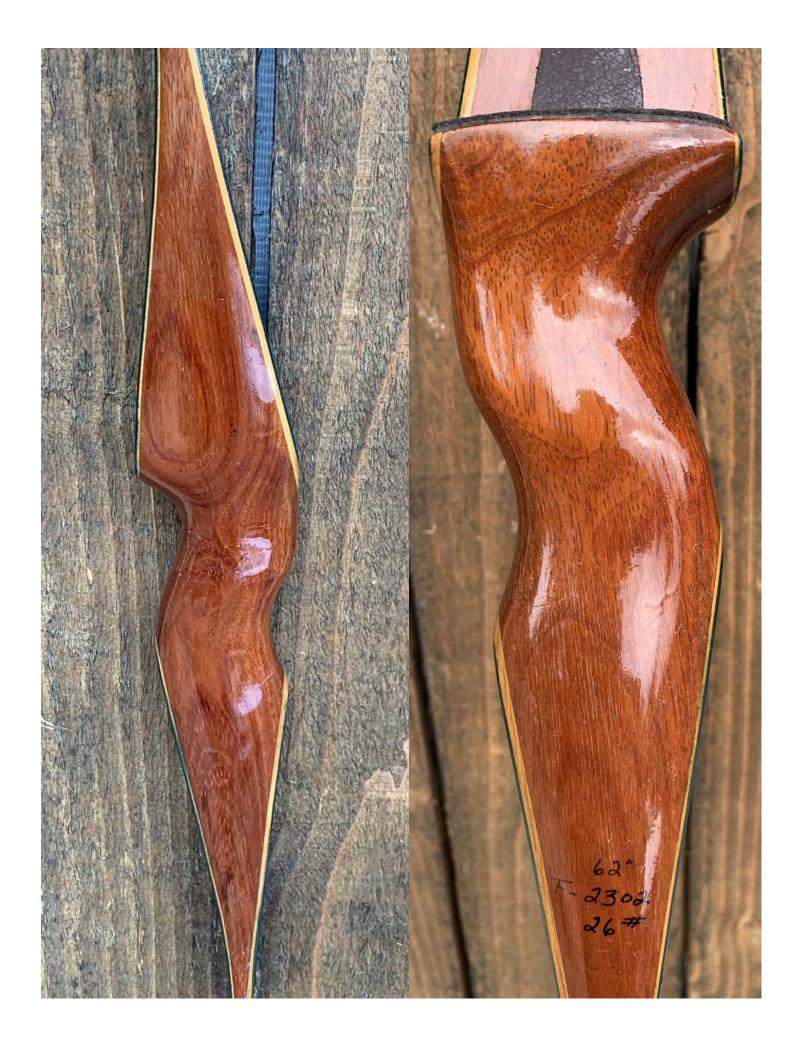

YEAR: 1965 (+/-)

MAKE: United States Archery Company (USAC)

MODEL: Texan

HAND: Right

DRAW WEIGHT: 29# (Marked 26#)

AMO LENGTH: 62"

PRICE: \$109.00

SHIPPING & HANDLING: \$29.00

**TOTAL COST: \$138.00** 

DESCRIPTION: This is a nice all-purpose lower-poundage recurve in excellent condition for its age. It is marked 26# but comes in at 29-30# on both my bow scales. Bow has no delamination; no cracks; limbs are straight. Overlays and tips are in great condition. No drilled holes; No chips, dings or cracks. No crazing or stress cracks; A few minor scratches and nicks here and there. Decals are in fair-good condition.