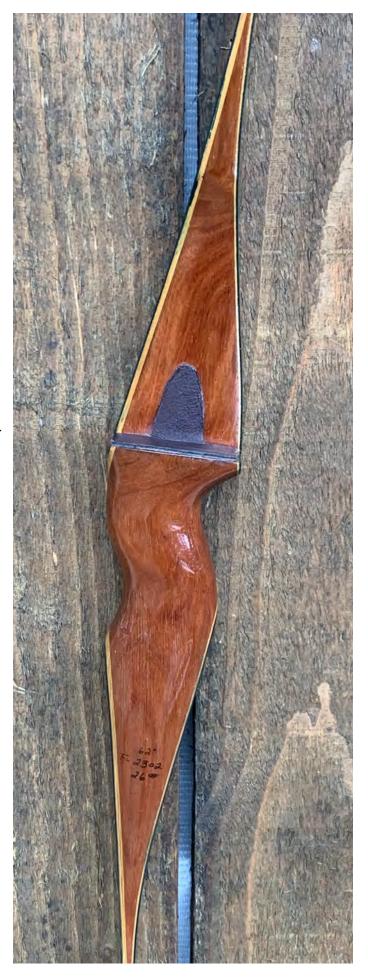

YEAR: 1965 (+/-)

MAKE: United States Archery Company (USAC)

MODEL: Texan

HAND: Right

DRAW WEIGHT: 29# (Marked 26#)

AMO LENGTH: 62"

PRICE: \$109.00

SHIPPING & HANDLING: \$29.00

**TOTAL COST: \$138.00** 

DESCRIPTION: This is a nice all-purpose lower-poundage recurve in excellent condition for its age. It is marked 26# but comes in at 29-30# on both my bow scales. Bow has no delamination; no cracks; limbs are straight. Overlays and tips are in great condition. No drilled holes; No chips, dings or cracks. No crazing or stress cracks; A few minor scratches and nicks here and there. Decals are in fair-good condition.