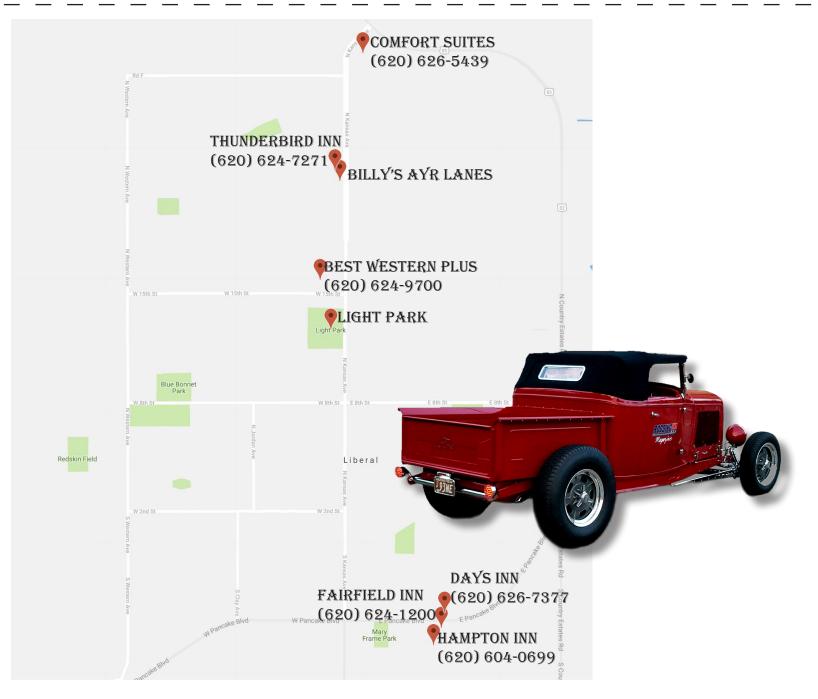

FRIDAY, MAY 8TH AT BILLY'S

11 AM TO 7 PM REGISTRATION

5 PM FREE BBQ FOR REGISTRANTS AND SPONSORS

7 PM FREE LIVE ENTERTAINMENT FOR ALL

SATURDAY, MAY 9TH AT LIGHT PARK

8 AM TO 3 PM CAR SHOW, FOOD, AND PRODUCT VENDORS

8 AM TO 11 REGISTRATION

3 PM AWARDS

Proceeds to benefit local Boy Scouts of America

WELCOMING: MIDWEST DEUCES CLUB RODDING USA MAGAZINE

All Cars Melcome

SPONSORED BY BILLY'S AYR LANES, MOTHERS CAR CARE, AND RODDING USA MAGAZINE