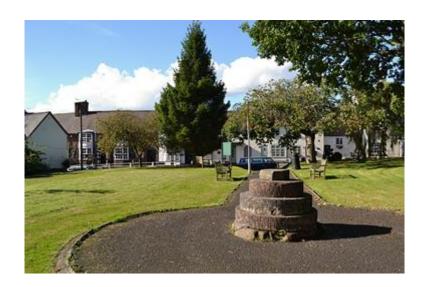

## **Have Your Say!**

The future 'look' of The Village Green, Belbroughton.

## Monday 22nd October 7.00pm - Jubilee Room - Belbroughton Recreation Centre.

Your Parish Council is holding the first of a series of open consultations on the future appearance of this valued green space. Following the felling of trees on the boundary to enable new housing to be built on the adjacent land the Parish Council is now to assess future landscaping and tree re-planting schemes for The Green and would welcome residents' ideas and comments.