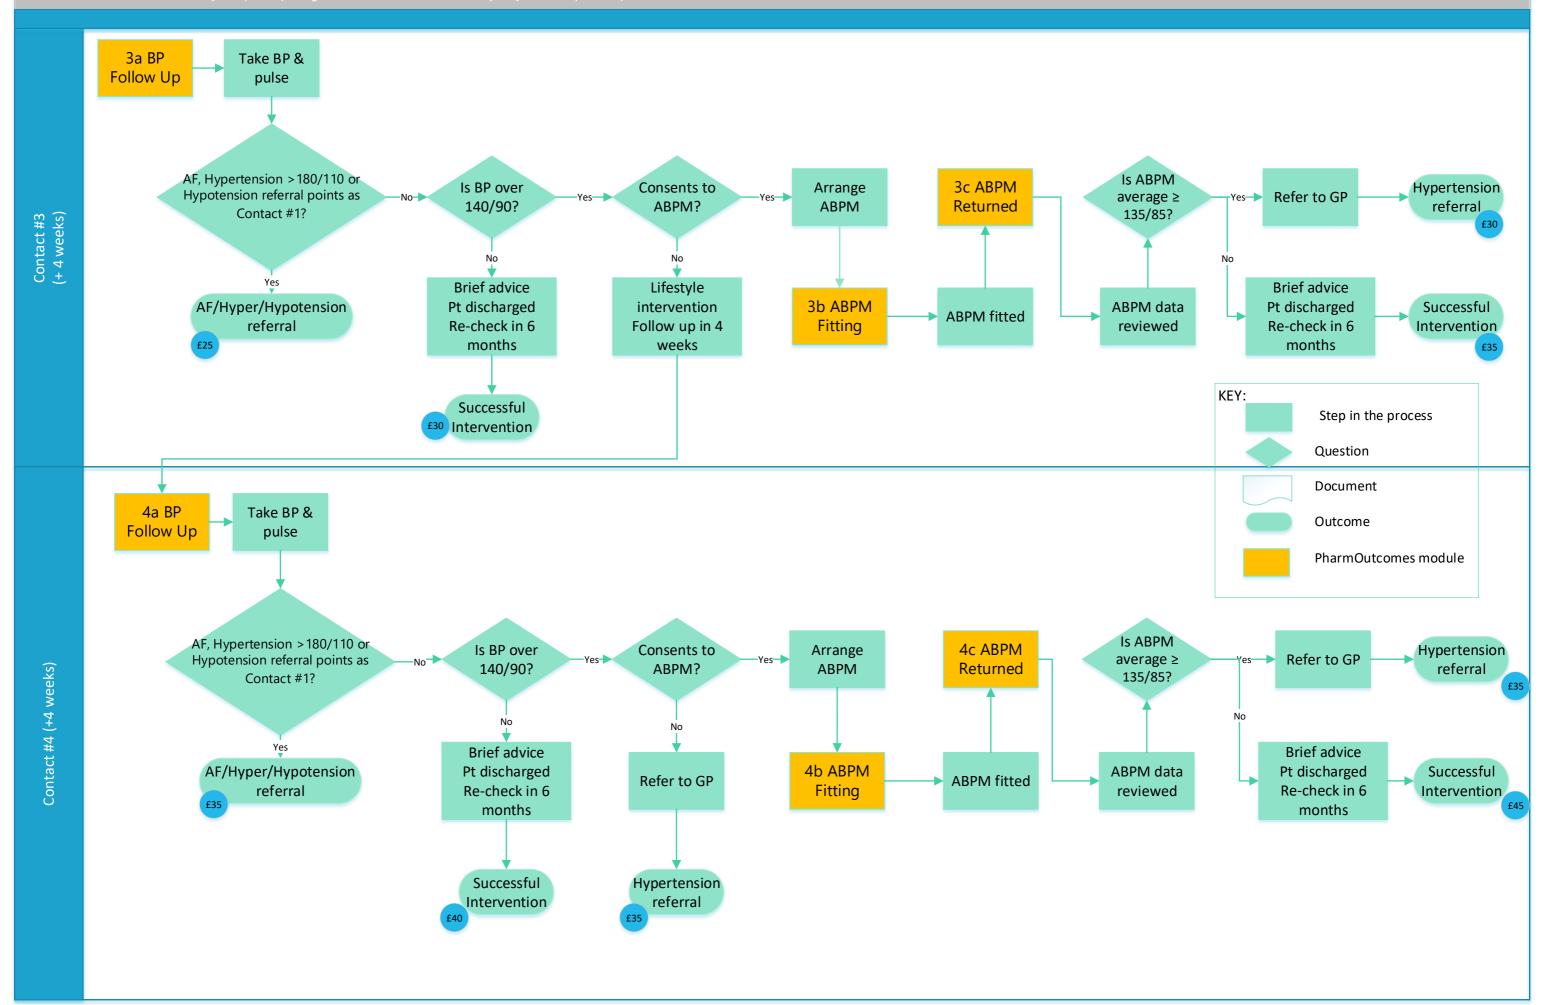

## Manchester Community Champion Find Service Pathway v03

For the avoidance of doubt, if anyone participating in this service is unsure in any way about a patient please refer to the GP