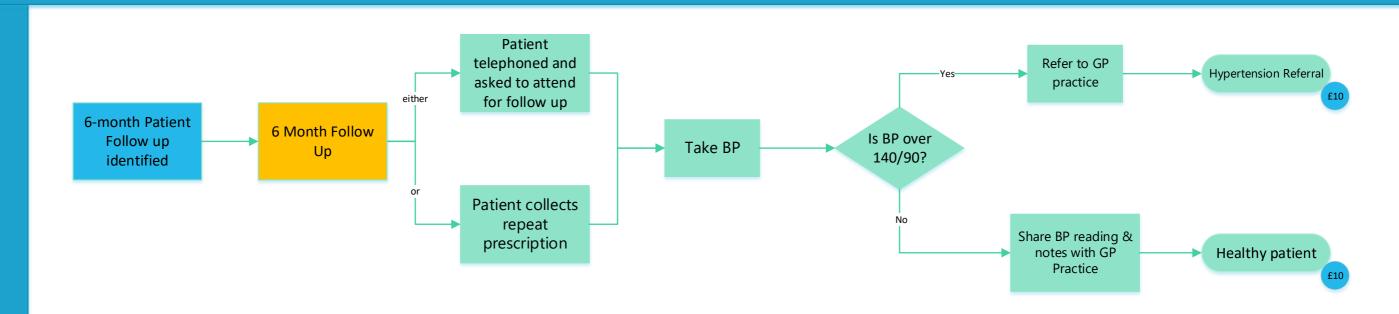

## Manchester Community Pharmacy Find & Treat Service Pathway: 6 Month Follow Up in Pharmacy v02

For the avoidance of doubt, if anyone participating in this service is unsure in any way about a patient please refer to the GI