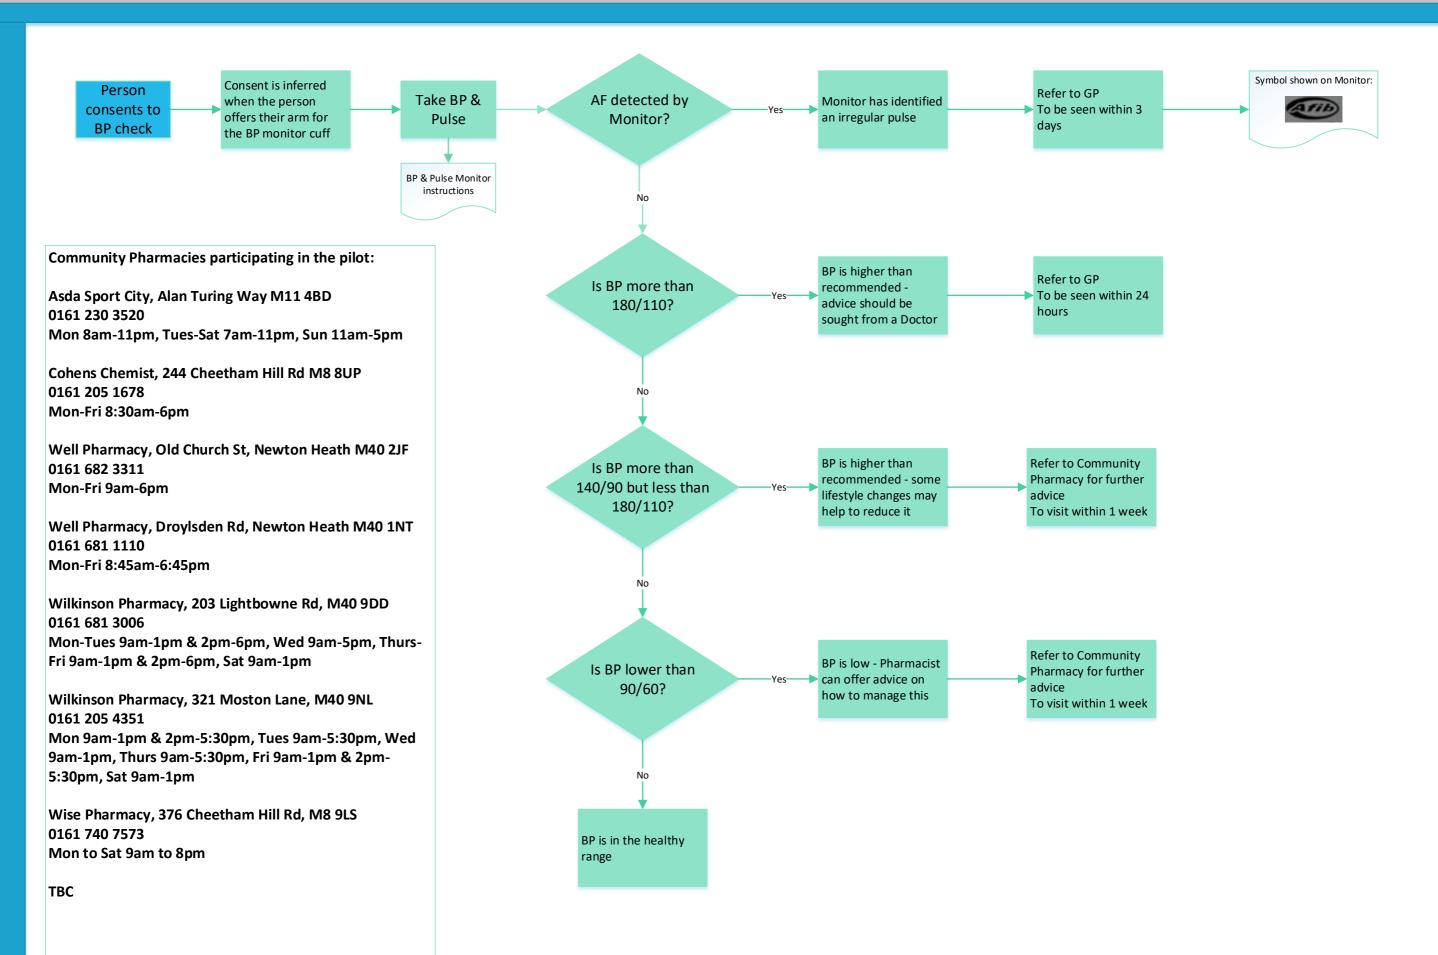

## Manchester Community Champion Find Service Pathway v03

For the avoidance of doubt, if anyone participating in this service is unsure in any way about a patient please refer to the GP