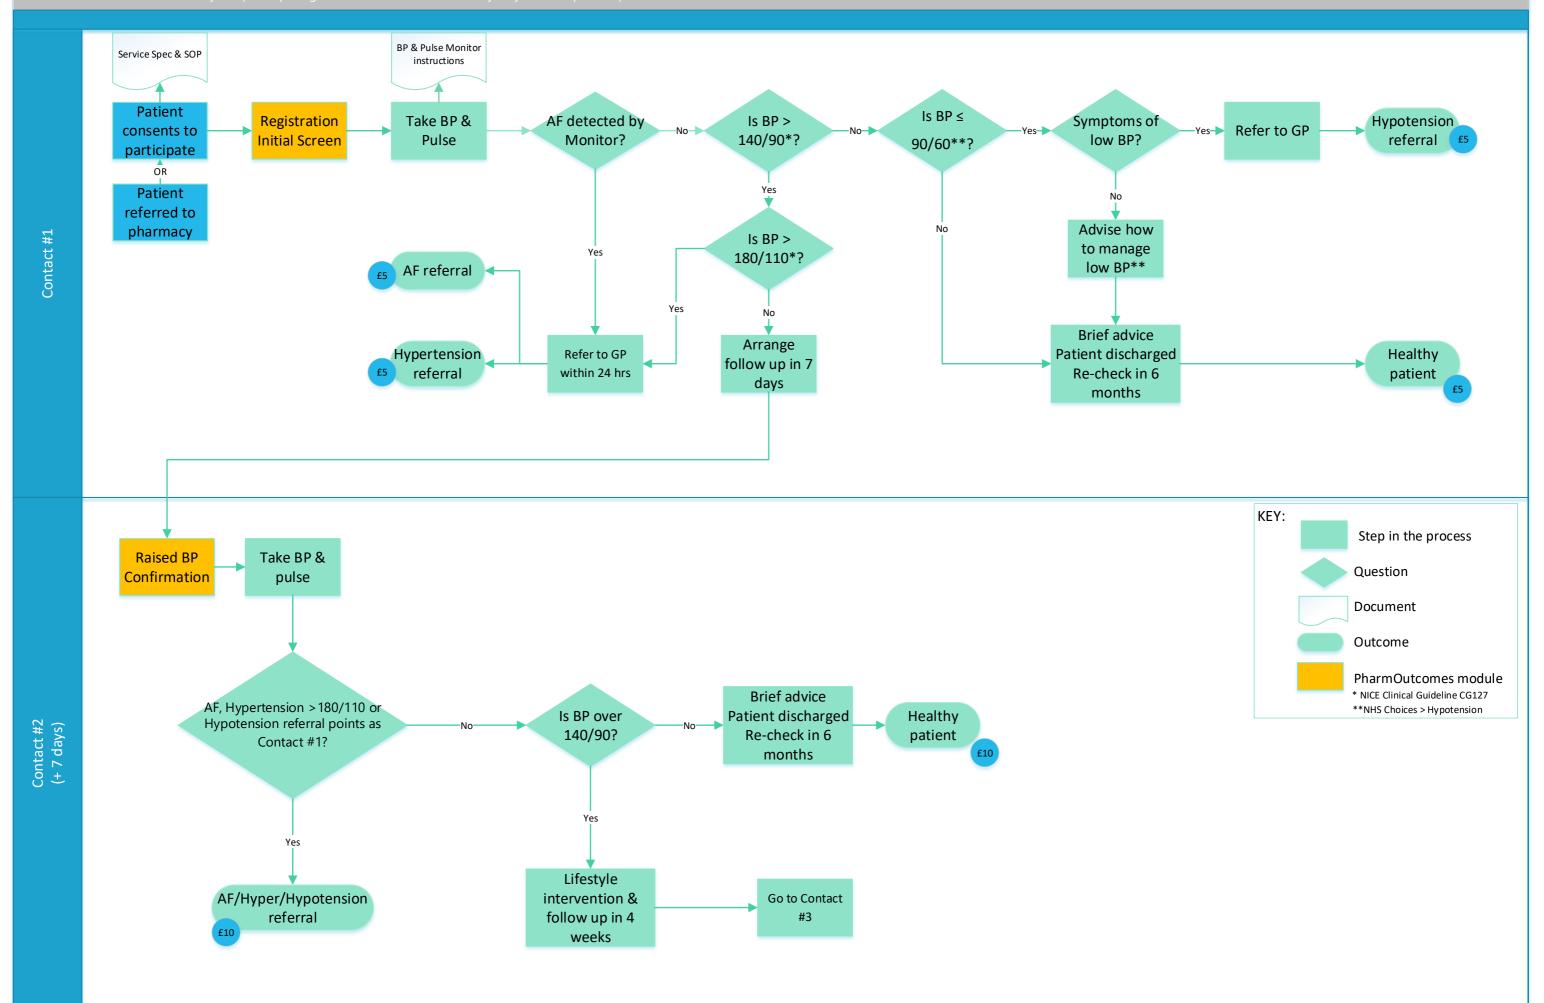

## Manchester Community Champion Find Service Pathway v03

For the avoidance of doubt, if anyone participating in this service is unsure in any way about a patient please refer to the GP