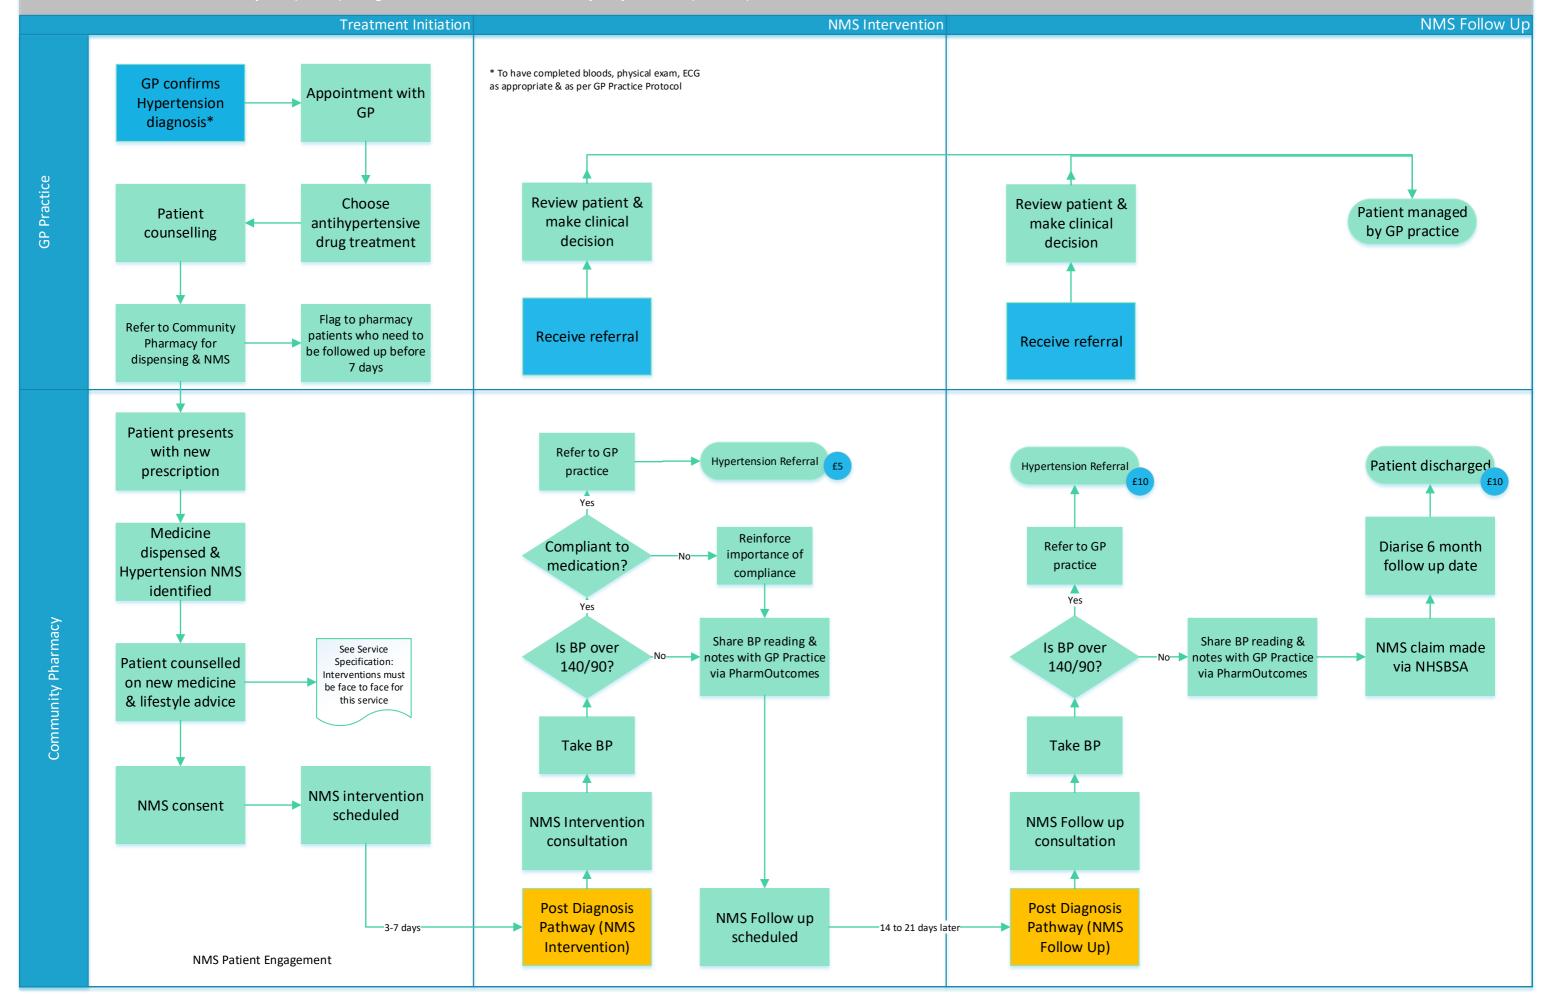

## Manchester Community Pharmacy Find & Treat Service Pathway: Post Diagnosis v04

For the avoidance of doubt, if anyone participating in this service is unsure in any way about a patient please refer to the GP