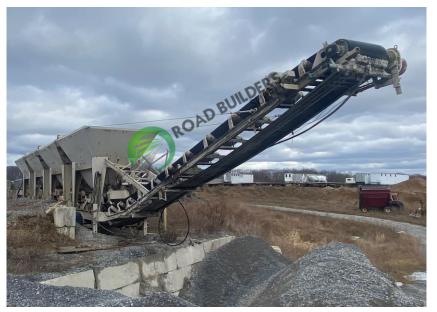

## PCF016 Bituma/Gencor Portable 4 Cold Feed Bin

## ID: PCF016 Details:

- Bituma/Gencor Cold Feeds
- 4 bin
- Portable
- 1990
- 12x14
- 24" feeders
- 3 HP motors
- 30" collector
- Tandem axle portability
- Generator and manual blend controls (Generator available separately)