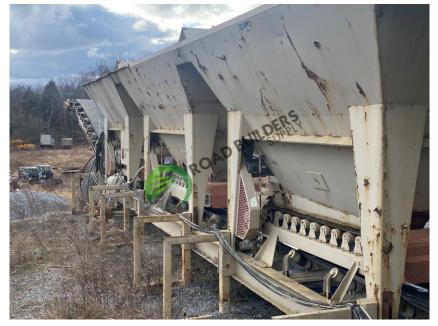

## PCF016 Bituma/Gencor Portable 4 Cold Feed Bin

## ID: PCF016 Details:

- Bituma/Gencor Cold Feeds
- 4 bin
- Portable
- 1990
- 12x14
- 24" feeders
- 3 HP motors
- 30" collector
- Tandem axle portability
- Generator and manual blend controls (Generator available separately)