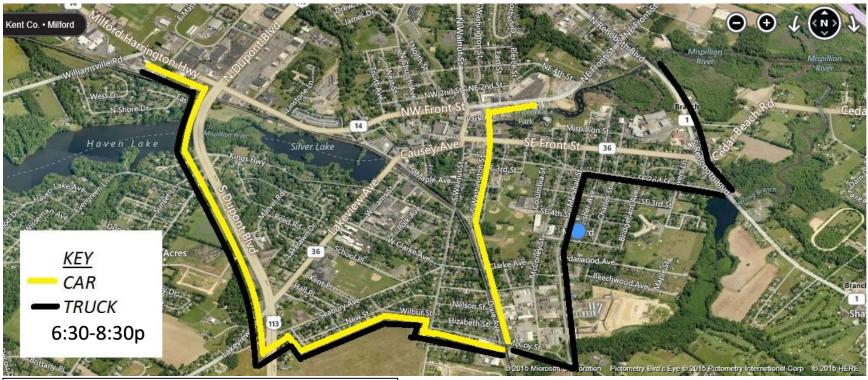

## Milford Parade Oct. 19, 2022 DETOUR Map

## East Bound

Follow detour signage-

Southbound Rt 113 to Seabury Avenue –left turn Seabury to Cherry St, --right turn Cherry to New St, --left turn New St to Wilbur St –right turn Wilbur St to S Walnut St –right turn S Walnut St to McCoy St –left turn McCoy St to S Washington St –left turn follow to all points North and East <u>TRUCKS</u> continue on McCoy St to Marshall St –left turn Marshall St to South East Second St –right turn S.E. 2<sup>nd</sup> St to Alt 1-Rehoboth Blvd to all points North, East and South

## West Bound

Follow Detour signage-

<u>CAR-</u> S. Washington St to McCoy St –right turn <u>TRUCK</u>- Alt 1 Rehoboth Blvd to SE 2<sup>nd</sup> St –right turn <u>TRUCK</u>- SE 2<sup>nd</sup> St to Marshall St –left turn <u>TRUCK</u>- S. Marshall St to McCoy St –right turn <u>ALL-</u> McCoy St to S Walnut St –right turn S Walnut St to Wilbur St –immediate left turn Wilbur St to New St –left turn New St to Cherry St –right turn Cherry St to Seabury Avenue –left turn Seabury Avenue to N. Rt 113 –right turn N. Rt 113 to Westbound Rt 14 –left turn To all points West and North and South