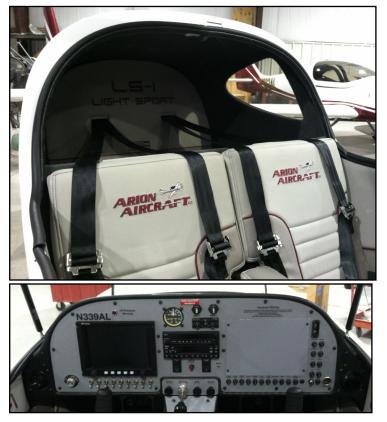

## <u>Avionics</u>

 GRT 8.5" Sport EFIS with GPS (wired for second screen option) EIS 6000 digital engine monitor, Garmin SL30 NAV/ Com radio, Garmin GTX327 Transponder, 2 axis autopilot, PM3000 stereo intercom, 2.25" backup ASI.