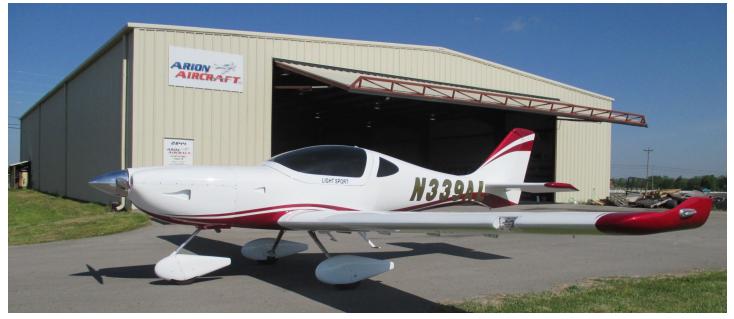

## 2013 LS1 SLSA Factory Built 15 Hours TT <u>**\$109,900.00**</u>

- Factory built SLSA 2013. SN163. Factory warranty 1 year or 200hrs.
- Annual October of 2013. All SBs complied with.
- Airframe Options include: Dual brakes, AEROLEDs nav/strobe lights, Electric trim, Electric
- flaps, AEROLEDs Micro Sun landing and taxi lights with wig-wag function, 2 tone grey interior, 30 gallon tanks, pilot and passenger boarding steps.
- **Price includes:** 5 hours of transition training.
- Aircraft Located: at Arion Aircraft LLC
- Delivery Available