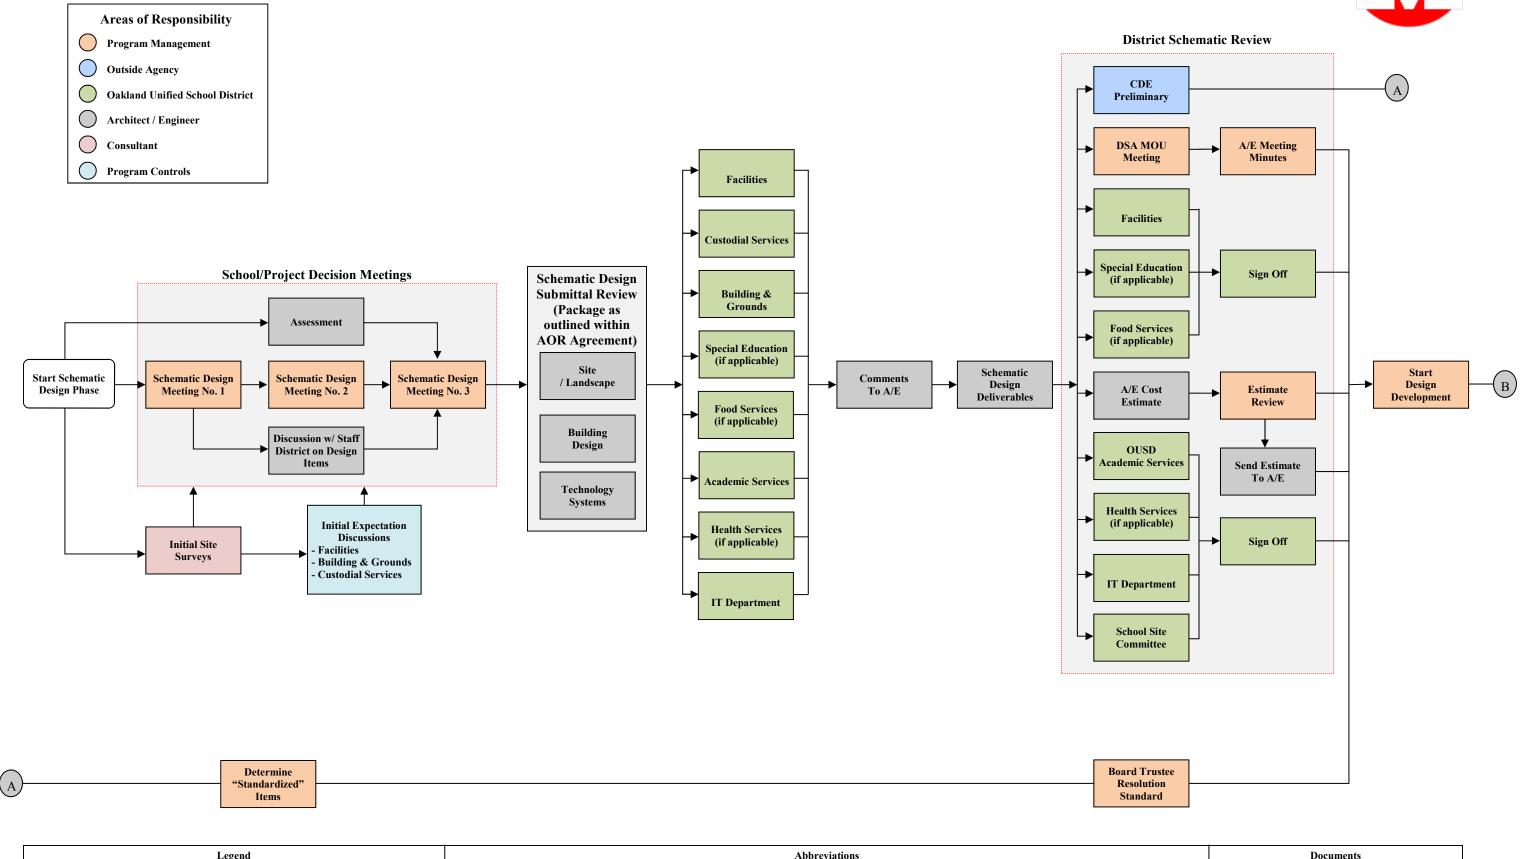

## **Client's Name**

| Legend | Abbreviations                                                                                                                               |                        |                                                                                              |                                        |
|--------|---------------------------------------------------------------------------------------------------------------------------------------------|------------------------|----------------------------------------------------------------------------------------------|----------------------------------------|
|        | A/E - Architect / Engineer<br>ADA - American with Disabilities Act<br>CDE - California Department of Education<br>AOR - Architect of Record | FLS - Fire Life Safety | IH - Interim Housing<br>IDC - Inter-Disciplinary Coordination<br>IT - Information Technology | MOU - Memorandu<br>OPSC - Office of Pu |
|        |                                                                                                                                             |                        |                                                                                              |                                        |

um of Understanding ublic School Construction

## Documents

CD - Construction Documents NOI - Notice of Intent Award NTP - Notice to Proceed