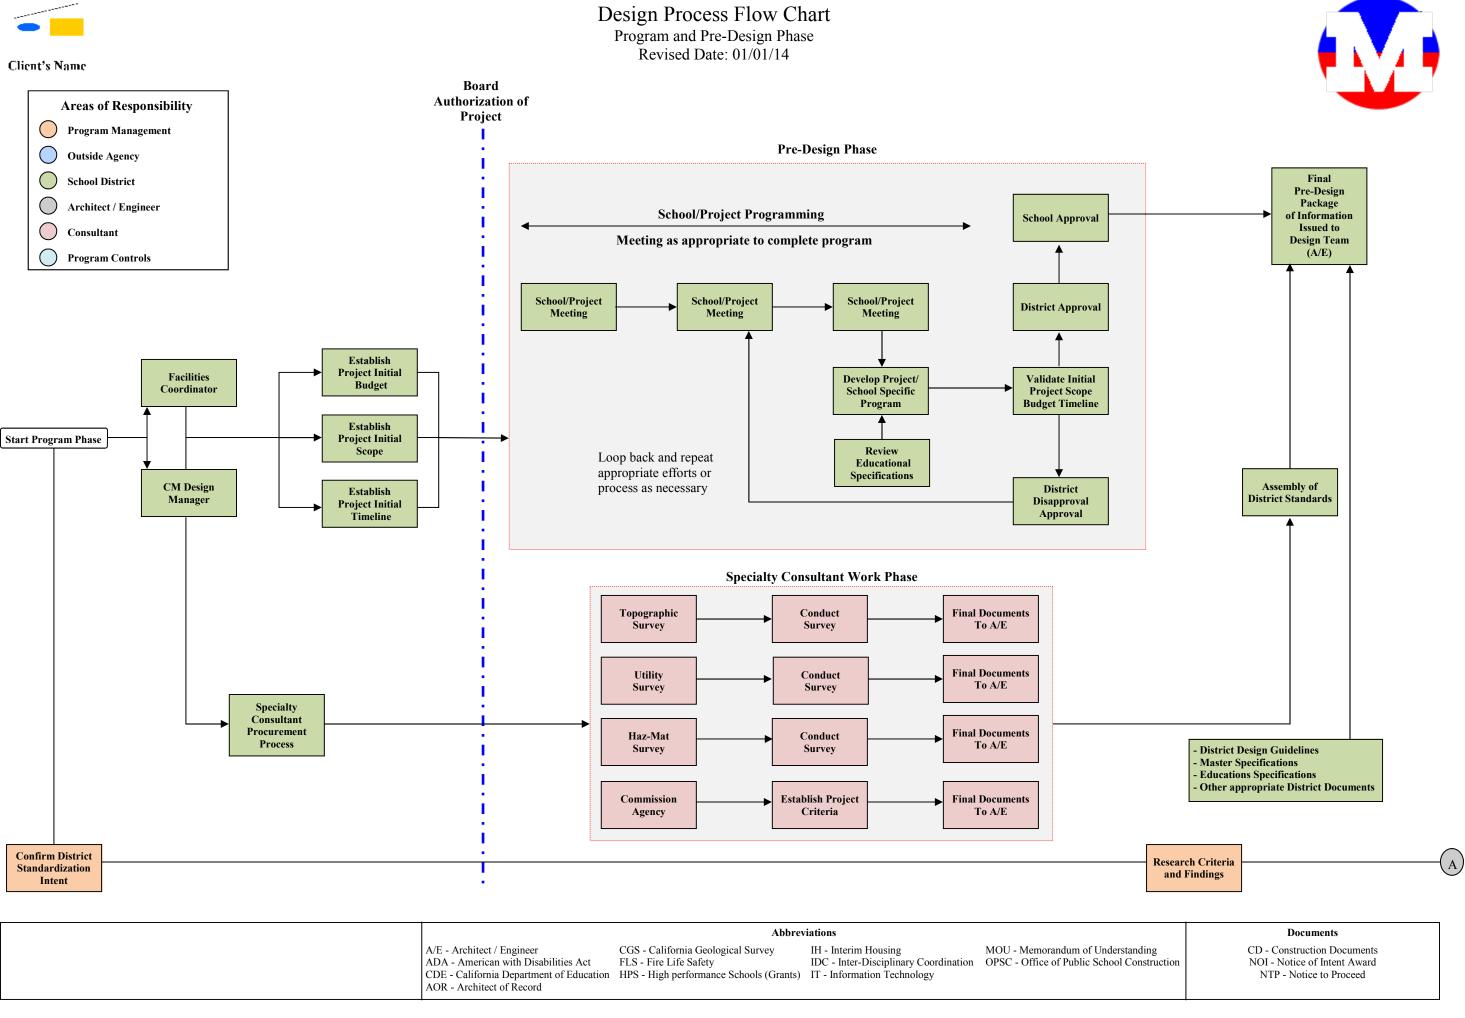

## **Client's Name**

| Legend | Abbreviations                                                                                                                               |                        |                                                                                              |                                        |
|--------|---------------------------------------------------------------------------------------------------------------------------------------------|------------------------|----------------------------------------------------------------------------------------------|----------------------------------------|
|        | A/E - Architect / Engineer<br>ADA - American with Disabilities Act<br>CDE - California Department of Education<br>AOR - Architect of Record | FLS - Fire Life Safety | IH - Interim Housing<br>IDC - Inter-Disciplinary Coordination<br>IT - Information Technology | MOU - Memorandu<br>OPSC - Office of Pu |
|        |                                                                                                                                             |                        |                                                                                              |                                        |

um of Understanding ublic School Construction

## Documents

CD - Construction Documents NOI - Notice of Intent Award NTP - Notice to Proceed