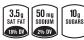

# **CHOCOLATE CHIP**

**NET WT 70Z (198g)** 

PER 7 COOKIES

3.5 g SAT FAT SODIUM SUGARS 11 g SUGARS