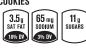

# **CHOCOLATE CHIP**

**NET WT 70Z (198g)** 

PER 7 COOKIES

3.5 g SAT FAT SODIUM SUGARS 11 g SUGARS