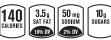

#### **Amount per serving Calories**

140

| %                      | Daily Value |
|------------------------|-------------|
| Total Fat 8g           | 10%         |
| Saturated Fat 3.5g     | 18%         |
| Trans Fat 0g           |             |
| Cholesterol 10mg       | 3%          |
| Sodium 50mg            | 2%          |
| Total Carbohydrate 15g | 5%          |
| Dietary Fiber 0g       | 0%          |
| Total Sugars 10g       |             |
| Includes 10a Added Sua | ars 20%     |