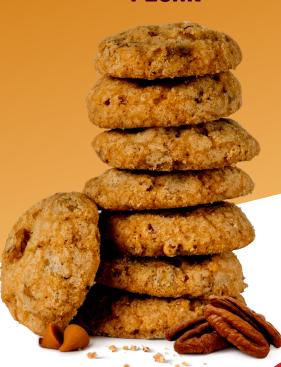

3208

TOFFEE CHOCOLATE CHIP

**ENRICHED WHEAT** FLOUR (WHEAT FLOUR, NIACIN, REDUCED IRON, THIAMINE MONONITRATE, RIBOFLAVIN, FOLIC ACID), BUTTERSCOTCH CHIP (SUGAR, HYDROGENATED PALM KERNEL OIL, NONFAT DRY MILK, LACTOSE [MILK], DRY BUTTERMILK, WHEY POWDER [MILK], COCONUT OIL, YELLOW 5 LAKE, RED 40 LAKE, YELLOW 6 LAKE, BLUE 1 LAKE COLOR, SOY LECITHIN [AN EMULSIFIER], NATURAL AND ARTIFICIAL FLAVORS, COCOA POWDER, NATURAL VANILLA EXTRACT, SALT), UNSALTED BUTTER, PECANS, SUGAR, BROWN SUGAR, PASTEURIZED WHOLE EGG, PURE VANILLA EXTRACT, BAKING SODA, SALT, SOYBEAN OIL, CELLULOSE GUM, ANNATTO, TURMERIC.

#### ClassicCookie.com

**BUTTERSCOTCH PECAN** 

PER 7 COOKIES

Crisp & Delicious **NET WT 70Z (198g)** 

made with

**Real Butter** Æ Pure Vanilla Extract

The Classic Cookie
bakery is cherished for gourmet
cookies - scratch-made and
handcrafted from only the freshest,
real ingredients with no corners
cut or shortcuts taken. Our small
batch recipes are time-honored,
unmistakably born from our deep
heritage of creating mouthwatering
cookies. One taste and...