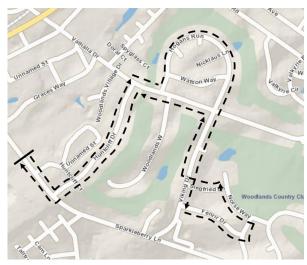

and release Spring Valley Presbyterian Church, the Road Race committee, volunteers and all sponsors, their representatives and successors from all claims or liabilities of any kind arising from my participation in this event. I also give my permission for the free use of my name & picture in any broadcast, telecast or other written account of this event.

Athlete's Signature

Parent's Signature (if under 18)

NOTE: Athlete's Release must be complete for registration to be valid

# Central South Carolina Habitat for Humanity

All proceeds from these events go to Central South Carolina Habitat for Humanity

For questions, contact:

Spring Valley Presbyterian Church 125 Sparkleberry Lane Columbia ,SC 29223 803-788-3589

www.svpc.org



# **USATF Certified Courses**

### 5K Course #SC90035BS



## 5 Mile Course #SC12057DW



# 26<sup>th</sup> Annual Bizarre 5 & 5

Saturday, November 5<sup>th</sup>, 2016





5K & 5 Mile Races Part of Tour de Columbia Series





# 5K Road Race/ Walk \* 5 Mile Road Race \* Saturday November 5th, 2015





The races are **5K or 5 Mile USATF certified courses** over rolling hills in the Woodlands subdivision. Miles are marked and splits are given at the first mile marker. Both races are scheduled to start at **8-AM on November 5**th.

Walkers are welcome and will follow the 5Kcourse... starting immediately behind the race starts.

**Complimentary finish line photos** will be available for download after the race from the church's website.

#### **Awards for each Race**

Overall male and female winners

Top three male and female by age group

(one