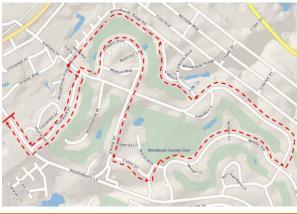

yterian Church, the Road Race committee, volunteers and all sponsors, their representatives and successors from all claims or liabilities of any kind arising from my participation in this event. I also give my permission for the free use of my name & picture in any broadcast, telecast or other written account of this event.

Athlete's Signature

Parent's Signature (if under 18)

NOTE: Athlete's Release must be complete for registration to be valid

# Central South Carolina Habitat for Humanity

All proceeds from these events go to Central South Carolina Habitat for Humanity

For questions, contact:

Spring Valley Presbyterian Church 125 Sparkleberry Lane Columbia ,SC 29223 803-788-3589

www.svpc.org



# **USATF Certified Courses**

### 5K Course #SC90035BS



## 5 Mile Course #SC12057DW



# 26<sup>th</sup> Annual Bizarre 5 & 5

Saturday, November 5<sup>th</sup>, 2016





5K & 5 Mile Races Part of Tour de Columbia Series





# 5K Road Race/ Walk \* 5 Mile Road Race \* Saturday November 5th, 2015





The races are **5K or 5 Mile USATF certified courses** over rolling hills in the Woodlands subdivision. Miles are marked and splits are given at the first mile marker. Both races are scheduled to start at **8-AM on November 5**th.

Walkers are welcome and will follow the 5Kcourse... starting immediately behind the race starts.

**Complimentary finish line photos** will be available for download after the race from the church's website.

#### **Awards for each Race**

Overall male and female winners

Top three male and female by age group

(one award per participant)

1st Pla