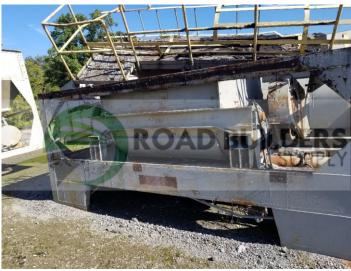

## Used Equipment: BT011 6,000 Lbs. Batch Tower

- Warren Brothers 6000lb Batch
- Mixer # 774 Pugmill with 100HP Motor
- Screen is 7' x 13' with 15HP Motor
- Has been disassembled in to the different sections on site