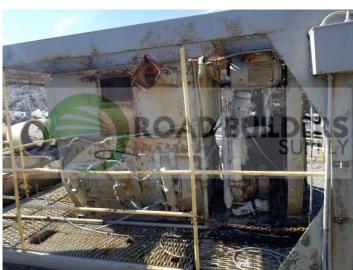

## Used Equipment: BT011 6,000 Lbs. Batch Tower

- Warren Brothers 6000lb Batch
- Mixer # 774 Pugmill with 100HP Motor
- Screen is 7' x 13' with 15HP Motor
- Has been disassembled in to the different sections on site