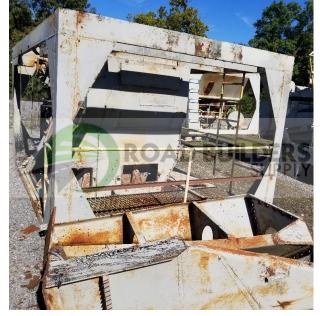

## Used Equipment: BT011 6,000 Lbs. Batch Tower

- Warren Brothers 6000lb Batch
- Mixer # 774 Pugmill with 100HP Motor
- Screen is 7' x 13' with 15HP Motor
- Has been disassembled in to the different sections on site