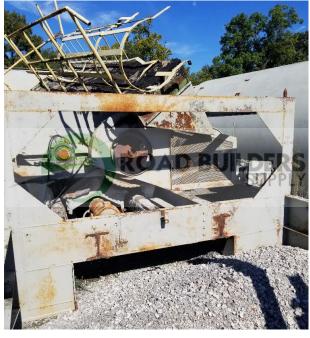

## Used Equipment: BT011 6,000 Lbs. Batch Tower

- Warren Brothers 6000lb Batch
- Mixer # 774 Pugmill with 100HP Motor
- Screen is 7' x 13' with 15HP Motor
- Has been disassembled in to the different sections on site