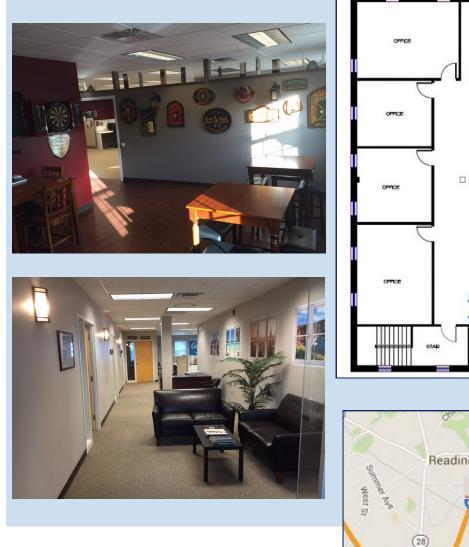

### 5,000+ SF Class B Office Space Available

**Office Size:** 5,157 SF Corner of North Avenue Location: and Avon Street.

Now through April 2019 Sublease Term:

This 2nd story office is well located and only minutes from I95/Rte 128, with direct "across-the-street" access to the Wakefield Commuter Rail Station on the Haverhill Line.

- Garage and ample off-street parking available
- Dozens of nearby amenities
- Built in kitchenette and private employee bar!