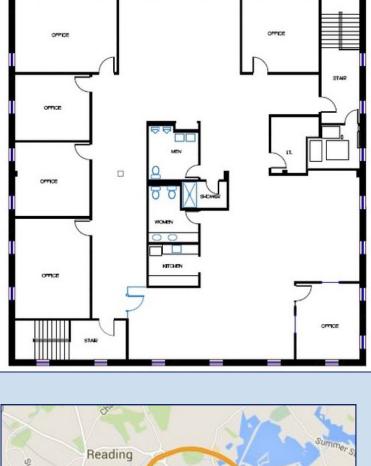

### 5,000+ SF Class B Office Space Available

**Office Size:** 5,157 SF Corner of North Avenue Location: and Avon Street.

Now through April 2019 Sublease Term:

This 2nd story office is well located and only minutes from I95/Rte 128, with direct "across-the-street" access to the Wakefield Commuter Rail Station on the Haverhill Line.

- Garage and ample off-street parking available
- Dozens of nearby amenities
- Built in kitchenette and private employee bar!