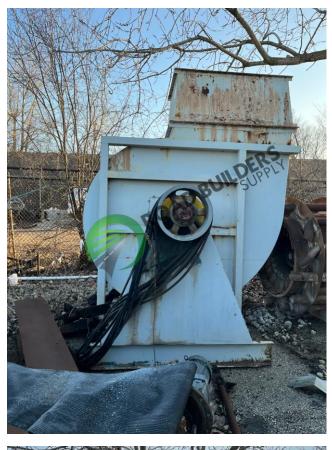

## **BHF001** 90,000 CFM **Exhaust Fan**

## ID: BHF001

- 90,000 CFM Exhaust Fan
- 600 Backward Curve High Volume/Pressure Fan SWSI
- No motor
- Was operating on a 300HP, 1800 RPM Motor

- RBS strives to ensure the accuracy of all listings, but all listings are "as-is, where-is," with no implied warranty.
- All buyers are encouraged to inspect equipment personally to verify accuracy.
- All information contained in this listing sheet is confidential. It is the property of RBS and is not to be shared.
  - Road Builders Supply, LLC accepts no liability for the accuracy of the above listing.