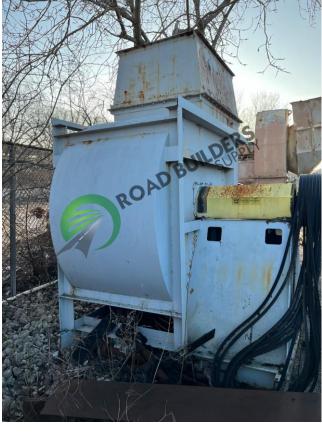

## **BHF001** 90,000 CFM **Exhaust Fan**

## ID: BHF001

- 90,000 CFM Exhaust Fan
- 600 Backward Curve High Volume/Pressure Fan SWSI
- No motor
- Was operating on a 300HP, 1800 RPM Motor

- RBS strives to ensure the accuracy of all listings, but all listings are "as-is, where-is," with no implied warranty.
- All buyers are encouraged to inspect equipment personally to verify accuracy.
- All information contained in this listing sheet is confidential. It is the property of RBS and is not to be shared.
  - Road Builders Supply, LLC accepts no liability for the accuracy of the above listing.