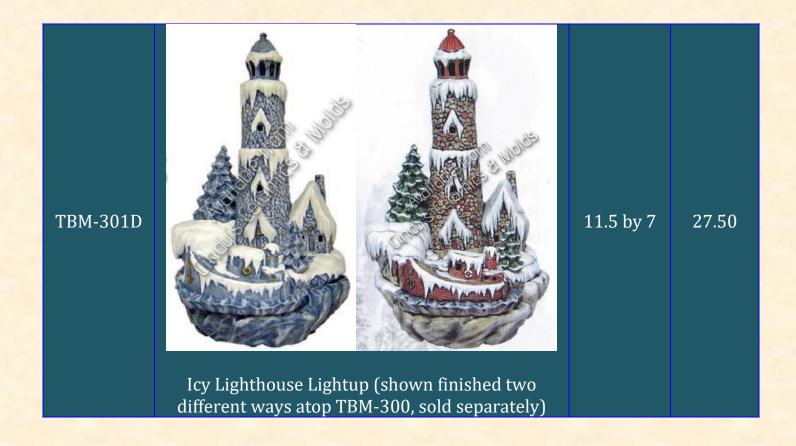

| TBM-195I | Winter Church Small Lightup (requires no additional bases or scenic fronts)         | 6 by 5         | 20.00 |
|----------|-------------------------------------------------------------------------------------|----------------|-------|
| TBM-300  | Icy Winter Scenes/ Swimmingly Summer Sce<br>Base for 300 & 303 Scenes (shown below) | ne<br>2.5 by 7 | 15.00 |
| TBM-301A | Icy Church Lightup (shown finished two different                                    | 10 by 7.5      | 25.00 |