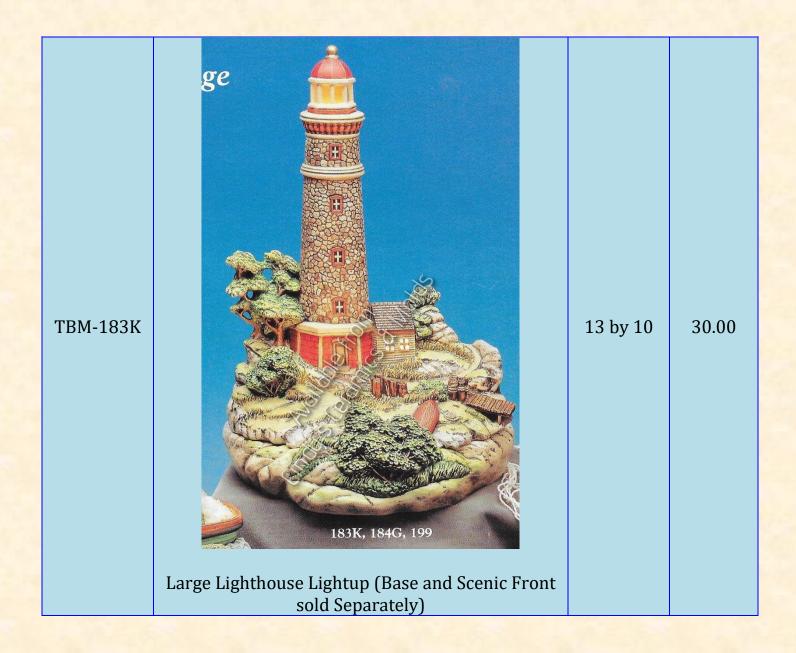

| TBM-183M | Winter Church Lightup (TBM-199 Base and TBM-184H Scenic Front sold Separately) | 11 by 10.5 | 25.00 |
|----------|--------------------------------------------------------------------------------|------------|-------|
| TBM-183P | Medium Lighthouse Lightup (Base and Scenic Front sold Separately)              | 10 by 10   | 25.00 |