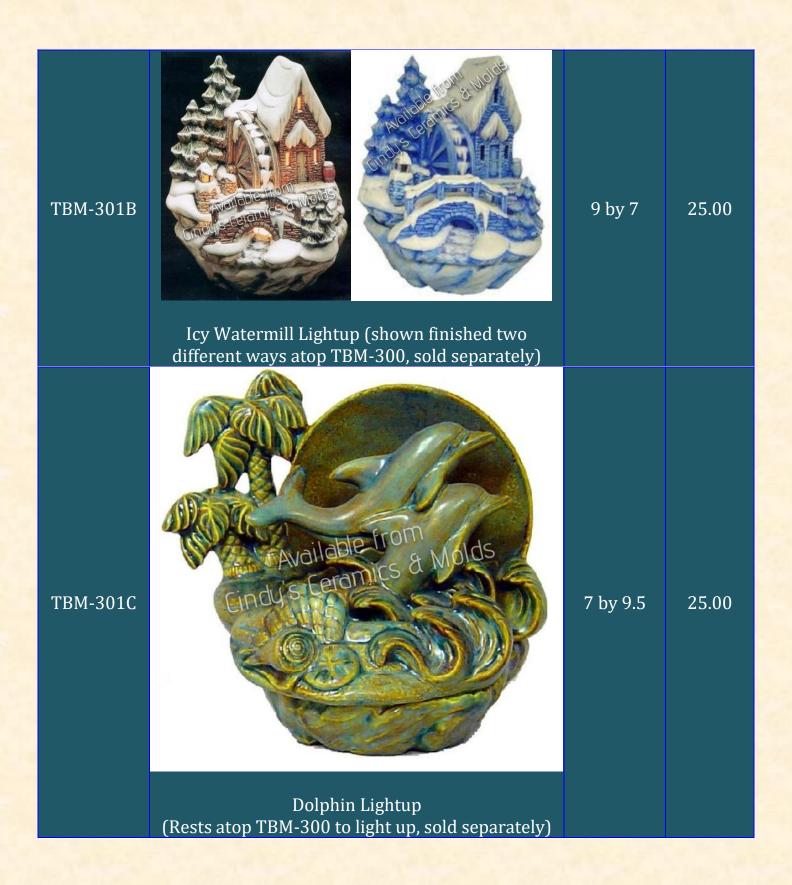

| TBM-195I | Winter Church Small Lightup (requires no additional bases or scenic fronts)         | 6 by 5         | 20.00 |
|----------|-------------------------------------------------------------------------------------|----------------|-------|
| TBM-300  | Icy Winter Scenes/ Swimmingly Summer Sce<br>Base for 300 & 303 Scenes (shown below) | ne<br>2.5 by 7 | 15.00 |
| TBM-301A | Icy Church Lightup (shown finished two different                                    | 10 by 7.5      | 25.00 |