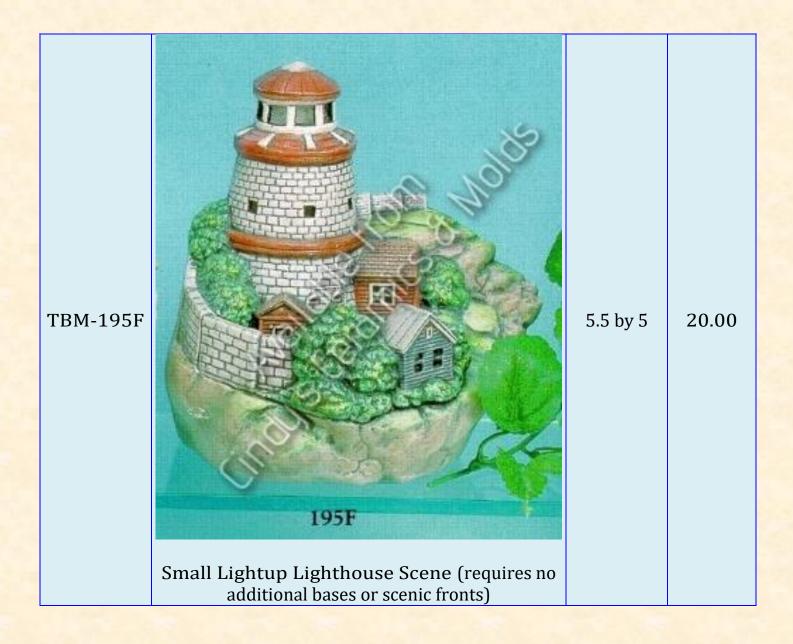

|
|----------|------------------------------------------------------------------------------------------|------------------------|-------|
| TBM-184K | Scenic Front for Boat Workyard (shown above, Medium Lighthouse and Base sold Separately) | 3 by 10                | 12.00 |

Scenic Fronts for Large Scenes 4 High by TBM-187 12.40 8.5 Wide \*183E, 183F, 186, 187 Church & Covered Bridge for TBM-186 (shown in forefront) 183N, 184I, 199 TBM-204 4.5 Tall 17.50 183M, 183N, 186, 204 These scenes have interchangeable sections. The house and church sections can be displayed together on large 186 base or separately on smaller 199 base. (See Pg. 26) Winter Coach for TBM-186 Base (shown in the front of the scene; This requires all items listed in this picture to create this scene) **Small Scenes** 



| TBM-195H  Watermill Small Lightup (requires no additional bases or scenic fronts) | 5.5 by 5 | 20.00 |
|-----------------------------------------------------------------------------------|----------|-------|
|-----------------------------------------------------------------------------------|----------|-------|

| TBM-195I | Winter Church Small Lightup (requires no additional bases or scenic fronts)         | 6 by 5         | 20.00 |
|----------|-------------------------------------------------------------------------------------|----------------|-------|
| TBM-300  | Icy Winter Scenes/ Swimmingly Summer Sce<br>Base for 300 & 303 Scenes (shown below) | ne<br>2.5 by 7 | 15.00 |
| TBM-301A | Icy Church Lightup (shown finished two different                                    | 10 by 7.5