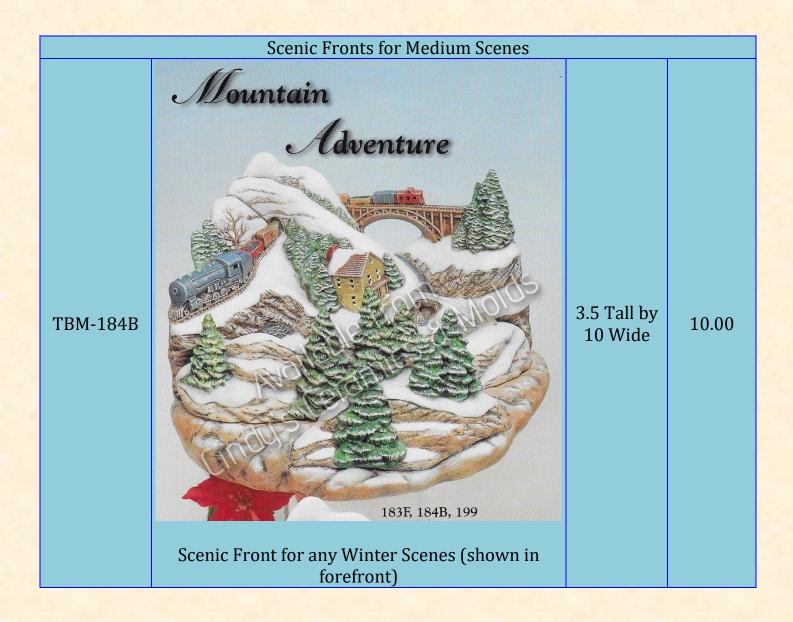

| TBM-183F | Mountain Train Lightup (shown with TBM-184B and TBM-199, sold separately)                   | 7.5 Tall by<br>10 Wide | 25.00 |
|----------|---------------------------------------------------------------------------------------------|------------------------|-------|
| TBM-183I | Watermill Lightup (shown with TBM-184F [not currently available] and base, sold separately) | 7.5 Tall by<br>10 Wide | 25.00 |