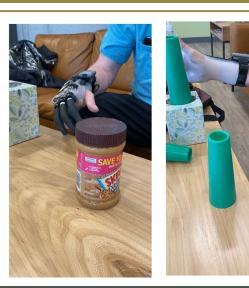

### Case Study #3

- Right hand dominant
- Multiple devices:
  - Silicone functional passive
  - Mechanical locking digits
- Primary goals:
  - Restore ability to grasp, operate machinery at work which consists of levers, switches, and buttons, bi manual compliant grasp.
  - Lives alone and needs to perform daily hygiene, dressing, cooking for himself, cleaning.
  - Throw Darts: He is a very avid and a competitive dart player.