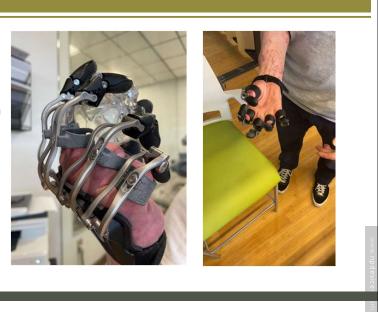

### Case Study #3

- Right hand dominant
- Multiple devices:
  - Silicone functional passive
  - Mechanical locking digits
- Primary goals:
  - Restore ability to grasp, operate machinery at work which consists of levers, switches, and buttons, bi manual compliant grasp.
  - Lives alone and needs to perform daily hygiene, dressing, cooking for himself, cleaning.
  - Throw Darts: He is a very avid and a competitive dart player.