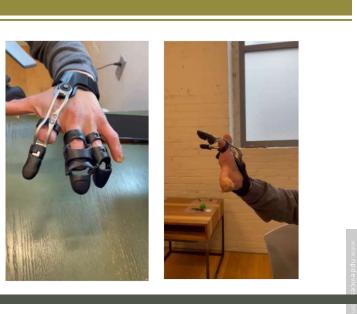

# Case Study #1

#### Left hand dominant

Primary goals: Restore pinch, care for 3 daughters living with him, return to work as a cook at a restaurant.

LIMB 💾 LAB

onfidential

© 2022 Naked Prosthetics. All rights reserved.