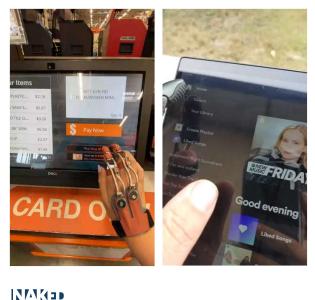

# **Conductive Tip**

Our new **Conductive Tip** couples with the body, allowing the end-user to interface with smartphones, tablets, and other touch-related systems with relative ease.

Learn more about this new technology by reaching out to the Naked Prosthetics team: <u>info@**npdevices**.com</u> | 360-915-9724