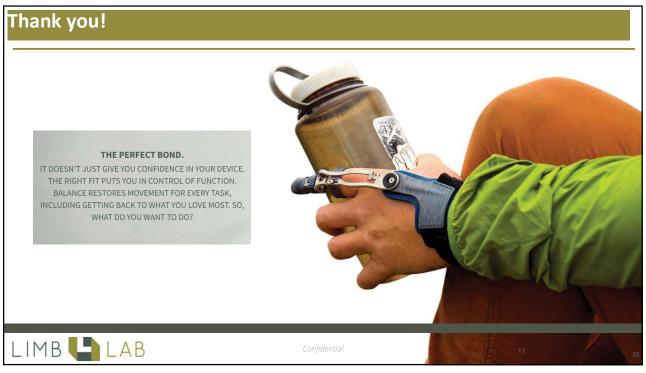

his 2<sup>nd</sup>, 3<sup>rd</sup>, 4<sup>th</sup> digits, partially cut the 5<sup>th</sup> and was surgically attached and presently as limited ROM.

Prosthetic intervention began January 2020





onfidentia

© 2022 Naked Prosthetics. All rights reserved. 32

### Case Study #3

- Right hand dominant
- Multiple devices:
  - Silicone functional passive
  - Mechanical locking digits
- Primary goals:
  - Restore ability to grasp, operate machinery at work which consists of levers, switches, and buttons, bi manual compliant grasp.
  - Lives alone and needs to perform daily hygiene, dressing, cooking for himself, cleaning.
  - Throw Darts: He is a very avid and a competitive dart player.



LIMB 🕒 LAB

33

Confidenti

 $\ensuremath{\mathbb{C}}$  2022 Naked Prosthetics. All rights reserved.