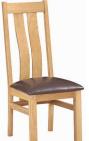

H 1050mm W 450mm D 550mm

Entertain and feast with one of our dining tables, complimented by our great choice of dining chairs.

Arizo Dining Chair

H 1010mm W 430mm D 540mm

Natural Dining Chair

H 1040mm W 500mm D 520mm