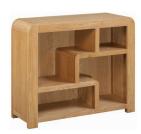

Enhance your living space with these stunning, quirky pieces. Be it a sideboard or bookcase, coffee table or TV unit. Each item is individually designed with style and practicality in mind.

**Low Bookcase** 

Н W D

**Tall Bookcase with Drawer** 

1805mm 855mm Н 900mm 350mm 1000mm W £765 350mm

Wide Screen TV Unit

| H<br>W | 505mm<br>1450mm<br>400mm | £525 |
|--------|--------------------------|------|
| D      | 400mm                    |      |