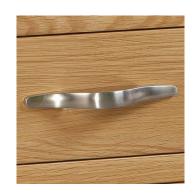

**Corner TV Unit** 

| Н | 555111111 |      |
|---|-----------|------|
| W | 1050mm    | £460 |
| D | 550mm     | 2100 |

- Crafted from North American White Oak
- Curved sides
- Eye-catching and quirky
- Dovetailed drawers
- Modern metal handle
- Stylish and functional
- Finished in a light protective lacquer