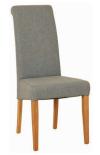

Beige Fabric Dining Chair

H 1025mm W 465mm D 635mm

Light Grey Fabric Dining Chair

H 1025mm W 465mm D 635mm

**Charcoal Fabric Dining Chair** 

H 1025mm W 465mm D 635mm

Blue Fabric Dining Chair

H 1025mm W 465mm D 635mm