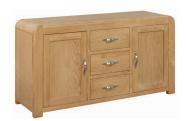

Lime Fabric
Dining Chair
H 1025mm
W 465mm

635mm

D

All chairs are £130 each.

Sideboard with 2 Doors & 3 Drawers

Н 805mm 1500mm W D 450mm

£795

**Compact Sideboard** 