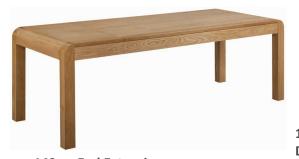

## **140cm End Extension Dining Table**

H 780mm £765 W 900mm L 1400mm Extends to 1800mm

## 180cm End Extension Dining Table

H 780mm £900 W 900mm L 1800mm Extends to 2200mm

Cross Back Dining Chair

H 1030mm W 515mm D 440mm

Ladder Back Dining Chair

H 1050mm W 450mm D 450mm

**Toulu Dining Chair** 