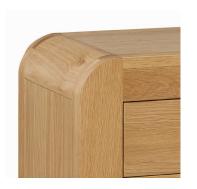

**Corner TV Unit** 

| Н | 555111111 |      |
|---|-----------|------|
| W | 1050mm    | £460 |
| D | 550mm     | 2100 |

- Crafted from North American White Oak
- Curved sides
- Eye-catching and quirky
- Dovetailed drawers
- Modern metal handle
- Stylish and functional
- Finished in a light protective lacquer