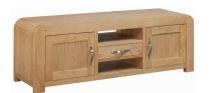

Н W D

**Tall Bookcase with Drawer** 

1805mm 855mm Н 900mm 350mm 1000mm W £765 350mm

Wide Screen TV Unit

| H<br>W | 505mm<br>1450mm<br>400mm | £525 |
|--------|--------------------------|------|
| D      | 400mm                    |      |

**Corner TV Unit** 

| Н | 555111111 |      |
|---|-----------|------|
| W | 1050mm    | £460 |
| D | 550mm     | 2100 |

- Crafted from North American White Oak
- Curved sides
- Eye-catching and quirky
- Dovetailed drawers
- Modern metal handle
- Stylish and functional
- Finished in a light protective lacquer