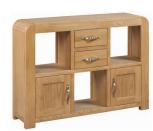

Enhance your living space with these stunning, quirky pieces. Be it a sideboard or bookcase, coffee table or TV unit. Each item is individually designed with style and practicality in mind.

**Low Bookcase** 

Н W D

**Tall Bookcase with Drawer** 

1805mm 855mm Н 900mm 350mm 1000mm W £765 350mm

Wide Screen TV Unit

| H<br>W | 505mm<br>1450mm<br>400mm | £525 |
|--------|--------------------------|------|
| D      | 400mm                    |      |