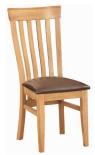

H 1050mm W 450mm D 550mm

Entertain and feast with one of our dining tables, complimented by our great choice of dining chairs.

Arizo Dining Chair

H 1010mm W 430mm D 540mm

Natural Dining Chair

H 1040mm W 500mm D 520mm