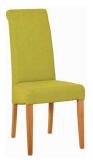

Lime Fabric
Dining Chair
H 1025mm
W 465mm

635mm

D

All chairs are £130 each.

Sideboard with 2 Doors & 3 Drawers

Н 805mm 1500mm W D 450mm

£795

**Compact Sideboard** 