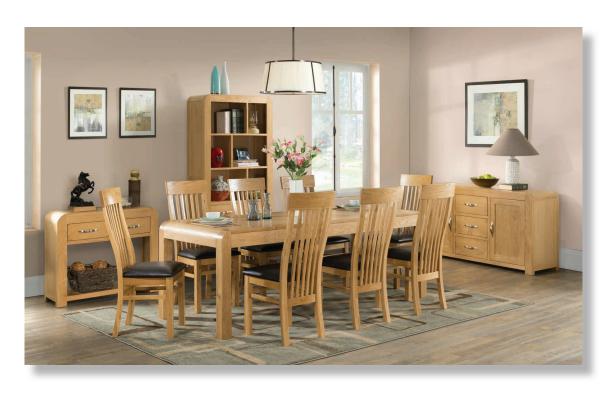

## **Rhona Oak Collection**

Bespoke Pine n Oak Ltd Hamlin Way Hardwick Narrows Industrial Estate Kings Lynn Norfolk. PE30 4NG

Crafted from North American White Oak, this range is a modern and attractive light oak lacquered collection.

H 1050mm W 450mm D 550mm

Entertain and feast with one of our dining tables, complimented by our great choice of dining chairs.

Arizo Dining Chair

H 1010mm W 430mm D 540mm

Natural Dining Chair

H 1040mm W 500mm D 520mm