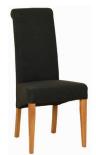

Beige Fabric Dining Chair

H 1025mm W 465mm D 635mm

Light Grey Fabric Dining Chair

H 1025mm W 465mm D 635mm

**Charcoal Fabric Dining Chair** 

H 1025mm W 465mm D 635mm

Blue Fabric Dining Chair

H 1025mm W 465mm D 635mm