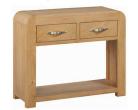

| Н | 755mm |
|---|-------|
| W | 900mm |
| D | 300mm |

£295

**Coffee Table with Shelf** 

| Н | 455mm  |
|---|--------|
| W | 1000mm |
| D | 500mm  |

£395

**Nest of Tables** 

| Н | 505mm |
|---|-------|
| W | 550mm |
| D | 400mm |