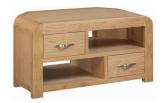

**Corner TV Unit** 

| Н | 555111111 |      |
|---|-----------|------|
| W | 1050mm    | £460 |
| D | 550mm     | 2100 |

- Crafted from North American White Oak
- Curved sides
- Eye-catching and quirky
- Dovetailed drawers
- Modern metal handle
- Stylish and functional
- Finished in a light protective lacquer