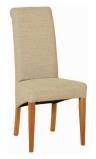

Beige Fabric Dining Chair

H 1025mm W 465mm D 635mm

Light Grey Fabric Dining Chair

H 1025mm W 465mm D 635mm

**Charcoal Fabric Dining Chair** 

H 1025mm W 465mm D 635mm

Blue Fabric Dining Chair

H 1025mm W 465mm D 635mm