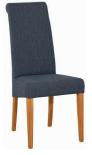

Beige Fabric Dining Chair

H 1025mm W 465mm D 635mm

Light Grey Fabric Dining Chair

H 1025mm W 465mm D 635mm

**Charcoal Fabric Dining Chair** 

H 1025mm W 465mm D 635mm

Blue Fabric Dining Chair

H 1025mm W 465mm D 635mm