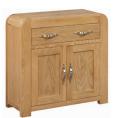

Lime Fabric
Dining Chair
H 1025mm
W 465mm

635mm

D

All chairs are £130 each.

Sideboard with 2 Doors & 3 Drawers

Н 805mm 1500mm W D 450mm

£795

**Compact Sideboard** 

805mm 800mm 320mm

**Low Display Unit** 

855mm 1150mm £525 300mm

**High Display Unit** 

1455mm Η 1000mm W 320mm

£685

£295

2 Drawer Console Table