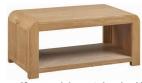

| Н | 755mm |
|---|-------|
| W | 900mm |
| D | 300mm |

£295

**Coffee Table with Shelf** 

| Н | 455mm  |
|---|--------|
| W | 1000mm |
| D | 500mm  |

£395

**Nest of Tables** 

| Н | 505mm |
|---|-------|
| W | 550mm |
| D | 400mm |