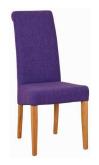

Faux Leather Dining Chair

H 975mm W 460mm D 600mm

Mauve Fabric Dining Chair

H 1025mm W 465mm D 635mm

Purple Fabric Dining Chair

H 1025mm W 465mm D 635mm

Dark Orange Fabric Dining Chair

H 1025mm W 465mm D 635mm