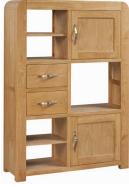

805mm 800mm 320mm

**Low Display Unit** 

855mm 1150mm £525 300mm

**High Display Unit** 

1455mm Η 1000mm W 320mm

£685

£295

2 Drawer Console Table