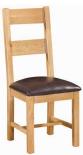

## 180cm End Extension Dining Table

H 780mm £900 W 900mm L 1800mm Extends to 2200mm

Cross Back Dining Chair

H 1030mm W 515mm D 440mm

Ladder Back Dining Chair

H 1050mm W 450mm D 450mm

**Toulu Dining Chair** 