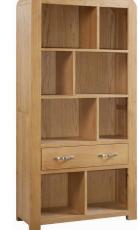

Enhance your living space with these stunning, quirky pieces. Be it a sideboard or bookcase, coffee table or TV unit. Each item is individually designed with style and practicality in mind.

**Low Bookcase** 

Н W D

**Tall Bookcase with Drawer** 

1805mm 855mm Н 900mm 350mm 1000mm W £765 350mm

Wide Screen TV Unit

| H<br>W | 505mm<br>1450mm<br>400mm | £525 |
|--------|--------------------------|------|
| D      | 400mm                    |      |