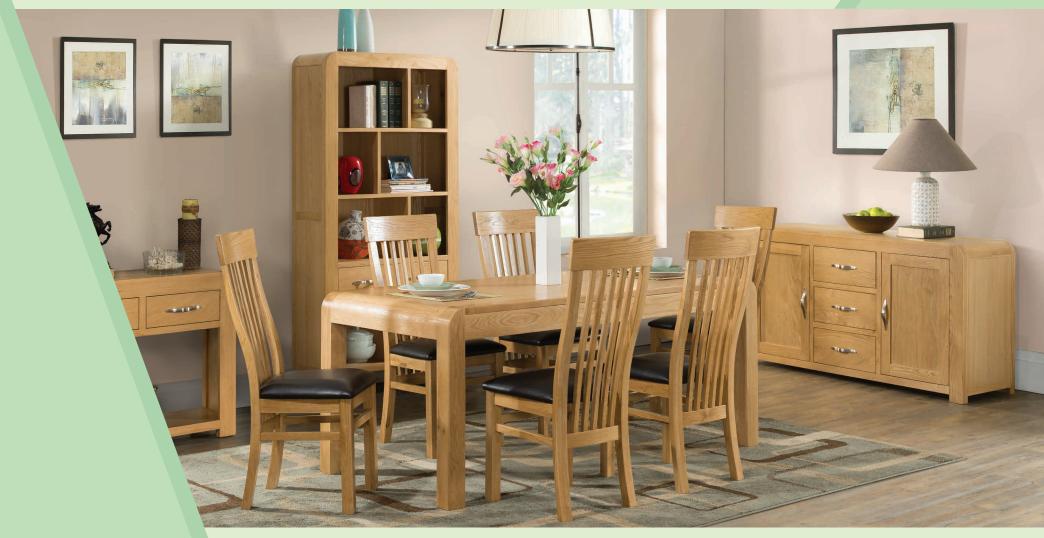

## **Rhona Oak Collection**

Bespoke Pine n Oak Ltd Hamlin Way Hardwick Narrows Industrial Estate Kings Lynn Norfolk. PE30 4NG

Crafted from North American White Oak, this range is a modern and attractive light oak lacquered collection.

## **140cm End Extension Dining Table**

H 780mm £765 W 900mm L 1400mm Extends to 1800mm

## 180cm End Extension Dining Table

H 780mm £900 W 900mm L 1800mm Extends to 2200mm

Cross Back Dining Chair

H 1030mm W 515mm D 440mm

Ladder Back Dining Chair

H 1050mm W 450mm D 450mm

**Toulu Dining Chair** 

H 1050mm W 450mm D 550mm

Entertain and feast with one of our dining tables, complimented by our great choice of dining chairs.

Arizo Dining Chair

H 1010mm W 430mm D 540mm

Natural Dining Chair

H 1040mm W 500mm D 520mm