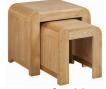

| Н | 755mm |
|---|-------|
| W | 900mm |
| D | 300mm |

£295

**Coffee Table with Shelf** 

| Н | 455mm  |
|---|--------|
| W | 1000mm |
| D | 500mm  |

£395

**Nest of Tables** 

| Н | 505mm |
|---|-------|
| W | 550mm |
| D | 400mm |