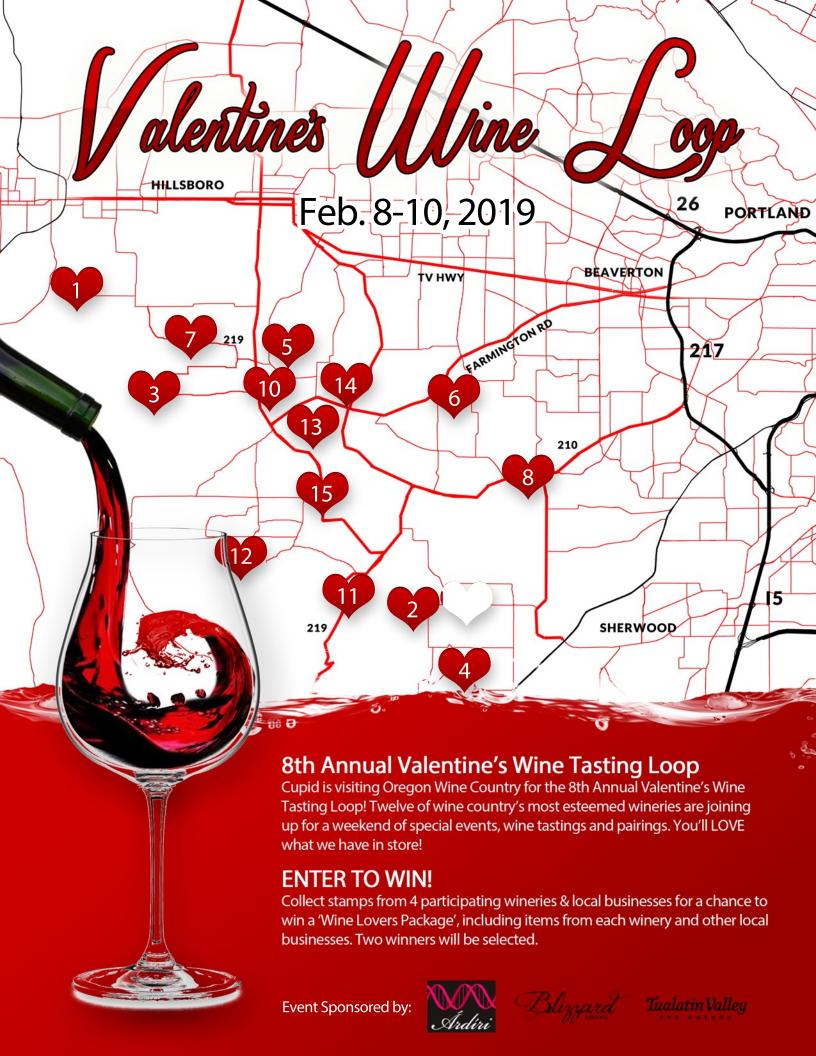

# **HOW IT WORKS**

- 1. Pick up a Stamp Card at your first stop
- 2. Collect Stamps at each of your stops
- 3. Have fun, drink wine and enjoy the festivities
- 4. Leave your Stamp Card at the last stop
- 5. Watch for the winners to be announced on February 14!

#### 1. A BLOOMING HILL VINEYARD

5195 SW Hergert Rd. Cornelius OR 97113 Valentine's Weekend Hours: Fri-Sun 12-5:30pm

Wine, chocolate, music and more... all part of a flight of romantic reds and sultry whites. Taste our Riesling and Rose – perfect symbols of Valentine's Day – along with all of our whites and Pinot Noirs. Indulge in our two Chocolate Fountains and make an ice cream sundae with our Pinot Noir ice cream! Music by Ron Sabin. Souvenir photos provided! \$10 tasting fee; waived with 3 bottle purchase. Always complimentary tastings for wine club members.

# 2. ALLORO VINEYARD

22075 SW Lebeau Rd., Sherwood, OR 97140 Valentine's Weekend Hours: Fri-Sun 11am-5pm

Join us for a special flight showcasing side-by-side vintages of 'Riservata' Pinot Noir! Producing just 12 barrels each vintage, this wine is Estate grown and a special barrel select blend, crafted to capture additional weight, body, texture, and complexity while showcasing our Estate's distinctive personality. And take home a beautiful rose for your Love! \$20/person – waived w/three bottle purchase. Complimentary for Members.

### 3. ARDIRI WINERY & VINEYARDS

35040 SW Unger Rd., Cornelius, OR 97113 Valentine's Weekend Hours: Fri & Sat 11am-7pm; Sun 11am-5pm

Wine, Rosé S'mores, Pink Tractors, Handbags & Jewelry – the perfect indulgences for Valentine's Weekend! Be among the first to try Ardiri's 2018 Pink Tractor Rosé. Find the perfect gift in our boutique of handcrafted jewelry and leather handbags from Dana Karin Jewelry & Mari Lassa. Snap a shot on our Pink Tractor, which will be showcased at the tasting room for this special event. \$15 tasting fee, complimentary for Wine Club Members.

### 4. BLAKESLEE VINEYARD ESTATE

20875 SW Chapman Road, Sherwood, OR 97140 Valentine's Weekend Hours: Fri-Sun 11am-5pm

Bring your sweetheart up to Blakeslee to warm their heart, enjoy a nice wood fire in our new Piazza and complimentary sweet treats – Sheila's FAMOUS sea salt and chocolate chip cookies! Tasting flight \$20, which includes our award-winning Rosé of Pinot Noir garnished with berries. Look for our surprise select magnum sale.

# 5. BLIZZARD WINES

29495 SW Burlkhalter Rd, Hillsboro, OR Valentine's Weekend Hours: Fri-Sun 11am-5pm

Our special Valentine's Wine Flight will have you Moonstruck! Be among the first to taste our newly released Rosé, alongside Big Reds from Columbia Valley, all decadently paired with Moonstruck Chocolate Truffles. \$15 tasting flight, complimentary for Club Members. Seated tasting of Champagne & Blizzard Wines w/ food pairings available by reservation, see website for details and to book a spot. www.blizzardwines.com

#### 6. COOPER MOUNTAIN VINEYARDS

20121 SW Leonardo Lane, Beaverton, OR 97007 Valentine's Weekend Hours: Fri-Sun 12-4:45pm

Join us for a fun and engaging Valentine's flight of four wines, featuring single vineyard Pinot Noir paired with chocolate bites. The experience isn't complete until you finish with a little Apicio, a 15-year barrel aged balsamic vinegar made with the grapes from the Cooper Mountain Estate. Flight fee \$30 per couple; \$20 per person. Tasting Fee is waived per couple upon \$100 spent in wine. Complimentary tastings for Wine Club Members.

### 7. DION VINEYARDS

33155 Riedweg Road, Cornelius, OR 97113 Valentine's Weekend Hours: Fri-Sun 11am-4pm

We're always happy to reopen for a special weekend in February. We are thrilled to have the very talented and 'magical fingers' masseuse of Jen Jane hosted in the barrel room this year for the Valentine's Wine Loop. Come spend it with a truly rewarding love: Pinot Noir ... and massage! We will be celebrating love and joy and self-care — Jen will be onsite Sat-Sun and chair massages are available for 5-min neck or hand massages for only \$10! We'll be pouring a 5-wine tasting of Sparkling Wine, Chardonnay, Pinot Noir, Reserve, and Tempranillo for \$15, add on a massage for only \$10. Complimentary tastings for Wine Club Members.

### 8. HAMACHER WINES

14665 SW Winery Lane, Beaverton, OR 97007 Valentine's Weekend Hours: Sat-Sun 11am-5pm

Food, wine, romance and trivia? Please join us Valentine's Day Weekend and enjoy a glass of Hamacher Pinot Noir paired with 3 festive food selections to complement its robust palate. The glass pour and pairing include a Valentine's Day-themed trivia guiz to partake in with a chance to win a bottle of your choice from Hamacher's classic line-up. Tickets available to purchase online or in the tasting room. \$25 and \$20 for Hamacher Wine Club Members. Pairing fee waived with 6 or more bottles purchased. Membership discounts apply.

#### 9. HAWKS VIEW WINERY

20210 SW Conzelmann Road, Sherwood, OR Valentine's Weekend Hours: Fri-Sun 11am-7pm

Gather at Hawks View Winery for a Valentine's Weekend Event! Enjoy stellar views of Mt. Hood from our new deck and a flight of your favorite Hawks View Pinot Noir and Pinot Gris, featuring new releases. Tasting flights are \$20 per guest and, as always, complimentary for Wine Club Members. Artisanal cheese and charcuterie boards available for purchase. Cheers!

#### 10. OAK KNOLL WINERY

29700 SW Burkhalter Rd, Hillsboro, OR 97123 Valentine's Weekend Hours: Fri-Sun 11am-5pm

Join Oak Knoll Winery for a blind tasting with chocolate. Tasting fee is \$5/person. Complimentary tasting for Oak Knoll Club Members.

## 12. RUBY VINEYARD & WINERY

30088 SW Egger Rd, Hillsboro, OR 97123 Valentine's Weekend Hours: Fri-Sun 11am-5pm

Stop by Ruby for the full Valentine's Day romantic package! Friday-Sunday, Flowers by Burkhardt's will be offering an array of single flowers and bouquets, and we will be offering a special tasting flight including our rarely opened 2016 Sweet Sammy. We will also be tasting through some of our most prized Pinot Noirs, and offering a special deal on our "Pet-Nat" sparkling Chardonnay, \$20 tasting fee; complimentary for Wine Club Members.

# 13. STONEBERG ALPACAS **FARM & BOUTIQUE**

28700 SW Farmington Road, Hillsboro, OR 97123 Valentine's Weekend Hours: Fri-Sun 10am-5pm

From Farm to Boutique, we have a variety of items for you to delight in. When you step into the boutique, you will find some of the finest in alpaca wear: from socks to scarves to sweaters and more. We even have bags of grain to purchase to give you an up close alpaca experience. So swing on by to find your loved one a beautiful and cozy way to make Valentines a bit warmer.

#### 15. MIDWAY FIREHOUSE PIZZA

14805 SW Hillsboro Hwy, Hillsboro, OR 97123 Valentine's Weekend Hours: Fri-Sun 11am-10pm

A new local favorite, Midway Pizza is a perfect mid-point for a lunch or dinner stop during your Valentine's Wine Loop ventures. This family run pizza restaurant specializes in gourmet pizzas with a variety of other menu items including appetizers, panini's and salads.