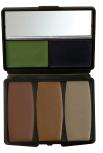

#### **3 Camo Compac<sup>®</sup>** #00260 - Woodland

- Camo compact with mirror
- Easy on/off
- No skin irritation
- Mud brown, leaf green, and flat black
- Weight: 2.0 oz