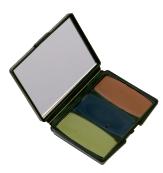

# • Weight: 2.0 oz **5-Color Woodland**

#### Compact #06-310

- Built-in stainless steel mirror
- Easy on/off
- No skin irritation
- Tan, brown, olive drab, caramel, and black
- Weight: 2.0 oz