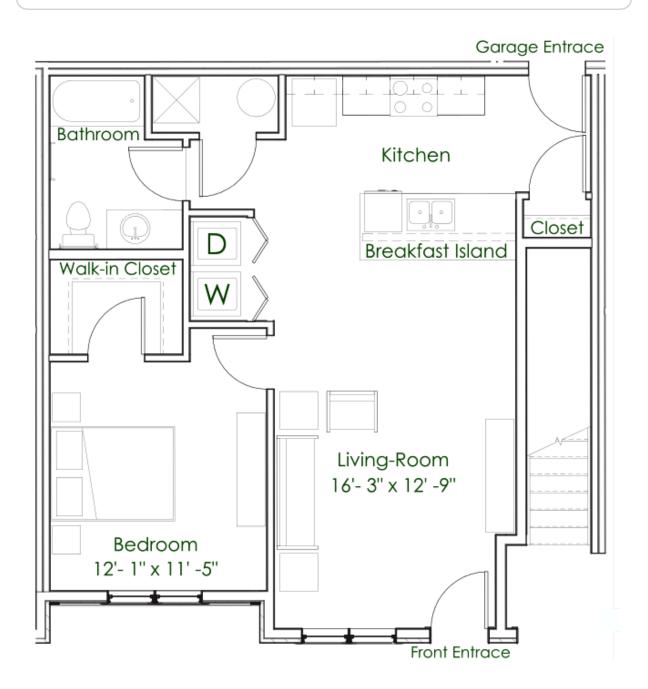

## One Bedroom / One Bathroom with Attached Garage

771 Square Feet \$1,311

Unit No.: C102, C107 A2 Floor Plan