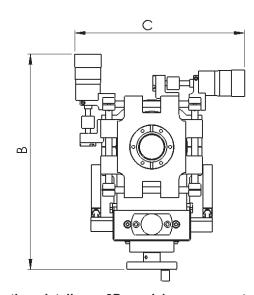

Dimensions of Compact XYZ Stage, other details or 3D models on request

| Moving<br>Flange<br>(OD) |      | XY<br>Movement | Z<br>Movement | A<br>Compressed | A<br>Extended | В   | C   | Weight<br>(Kg) | Part<br>Number |
|--------------------------|------|----------------|---------------|-----------------|---------------|-----|-----|----------------|----------------|
| mm                       | inch | mm             |               |                 |               |     |     |                |                |
| 70                       | 2.75 | ±10            | 50            | 166             | 216           | 350 | 270 | 9.0            | SXYZ-2         |
|                          |      |                | 75            | 166             | 241           |     |     | 9.5            | SXYZ-3         |
|                          |      |                | 100           | 166             | 266           |     |     | 10             | SXYZ-4         |
|                          |      |                | 150           | 166             | 316           |     |     | 11             | SXYZ-6         |