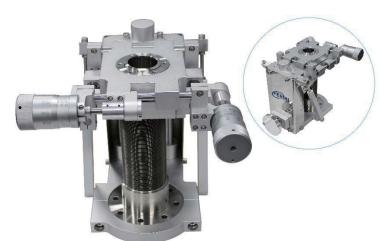

## **Compact XYZ Stage**

- Welded Bellows Seal with SS 316
- Manual/Motorized Actuator
- Working Pressure: 10<sup>-11</sup> mbar to 1 bar
- Micrometer with 10um Resolution
- Bakeable to 150°C
- Standard NW40/63CF Mounting
  Flange
- Clear Bore >38mm
- Adjustments:
  - XY Movement: up to +/- 10mm

This compact XYZ stage provides precise motion and manipulation of samples inside ultrahigh vacuum environments. Mounting flanges are available in NW38 or NW63CF flanges. Edge welded stainless steel bellows is used to allow the DN40 flanges to travel within limited range.