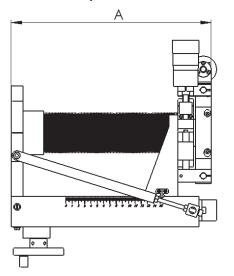

Dimensions of Compact XYZ Stage, other details or 3D models on request

| Moving<br>Flange<br>(OD) |      | XY<br>Movement | Z<br>Movement | A<br>Compressed | A<br>Extended | В   | C   | Weight<br>(Kg) | Part<br>Number |
|--------------------------|------|----------------|---------------|-----------------|---------------|-----|-----|----------------|----------------|
| mm                       | inch | mm             |               |                 |               |     |     |                |                |
| 70                       | 2.75 | ±10            | 50            | 166             | 216           | 350 | 270 | 9.0            | SXYZ-2         |
|                          |      |                | 75            | 166             | 241           |     |     | 9.5            | SXYZ-3         |
|                          |      |                | 100           | 166             | 266           |     |     | 10             | SXYZ-4         |
|                          |      |                | 150           | 166             | 316           |     |     | 11             | SXYZ-6         |