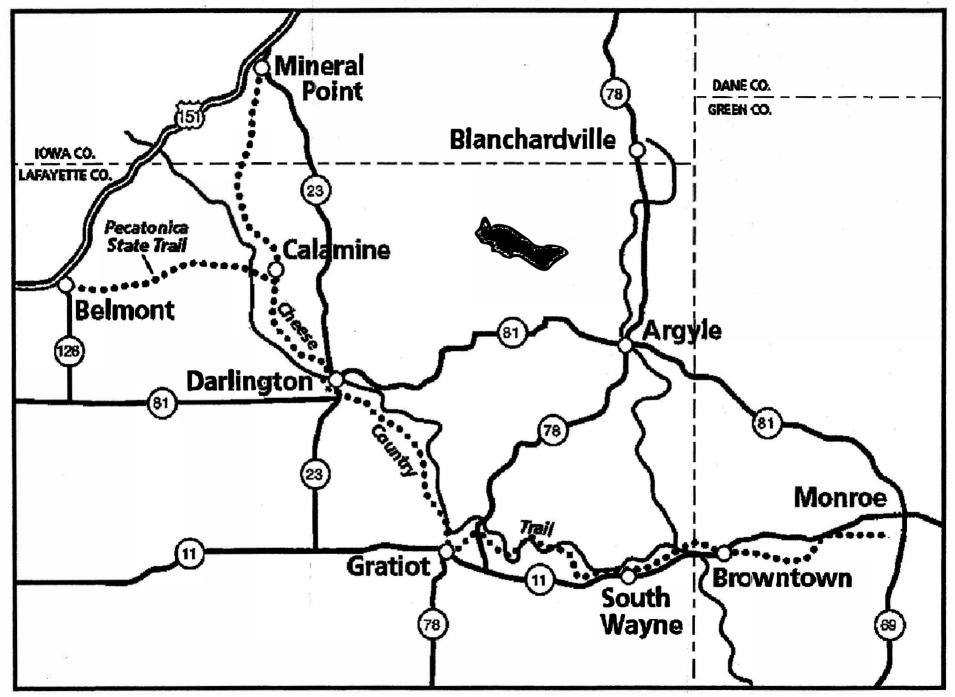

Mark/highlight the section of the trail that you completed maintenance on and make notes as needed. Please include: Start & end point locations such as: nearest landowner/farm, bridge #, road crossing, etc. (Example: Start at Gratiot end at bridge #32)