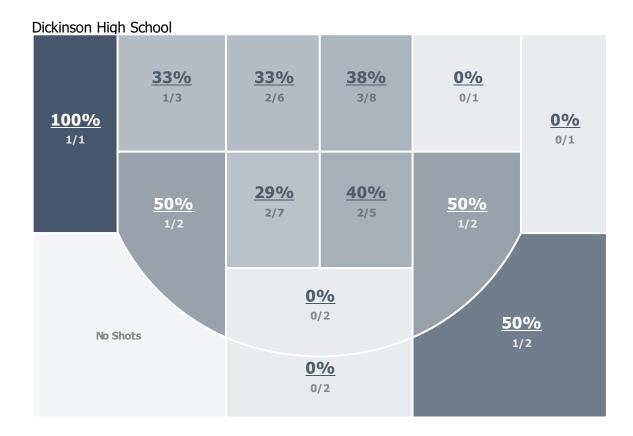

## Dickinson High School Player Stats

| No.    | Name                        | Pts | FG                    | 3PT                | FT                    | Off Reb | Def Reb | Ast | Defl | Stl | Blk | ТО | PF | CHG |
|--------|-----------------------------|-----|-----------------------|--------------------|-----------------------|---------|---------|-----|------|-----|-----|----|----|-----|
| 2      | <b>Dvorak</b><br>Sadi       | 3   | <b>1/3</b><br>33.33%  | <b>0/0</b><br>0%   | <b>1/2</b><br>50%     | 2       | 2       | 0   | 0    | 1   | 0   | 0  | 3  | 0   |
| 1      | <b>Privratsky</b><br>Kelsey | 0   | <b>0/1</b><br>0%      | <b>0/0</b><br>0%   | <b>0/2</b><br>0%      | 1       | 0       | 0   | 0    | 0   | 0   | 0  | 1  | 0   |
| .0     | Meduna<br>Alexus            | 2   | <b>1/4</b><br>25%     | <b>0/0</b><br>0%   | <b>0/0</b><br>0%      | 0       | 1       | 0   | 1    | 0   | 0   | 1  | 0  | 0   |
| 12     | <b>Erickson</b><br>Megan    | 0   | <b>0/0</b><br>0%      | <b>0/0</b><br>0%   | <b>0/0</b><br>0%      | 0       | 0       | 1   | 0    | 1   | 0   | 3  | 2  | 0   |
| 14     | <b>Dobitz</b><br>Sarah      | 8   | <b>2/4</b><br>50%     | <b>1/1</b><br>100% | <b>3/5</b><br>60%     | 1       | 2       | 0   | 1    | 2   | 0   | 2  | 3  | 0   |
| 20     | Ludwick<br>Jaycee           | 0   | <b>0/0</b><br>0%      | <b>0/0</b><br>0%   | <b>0/0</b><br>0%      | 0       | 0       | 0   | 0    | 0   | 0   | 4  | 4  | 0   |
| 22     | <b>Jordheim</b><br>Lexi     | 0   | <b>0/5</b><br>0%      | <b>0/0</b><br>0%   | <b>0/4</b><br>0%      | 3       | 0       | 0   | 0    | 0   | 0   | 5  | 4  | 0   |
| 30     | <b>Lawlar</b><br>Jayde      | 21  | <b>6/11</b><br>54.55% | <b>1/2</b><br>50%  | <b>8/12</b><br>66.67% | 1       | 8       | 0   | 3    | 2   | 0   | 6  | 2  | 0   |
| 32     | <b>Weiler</b><br>Mckenna    | 0   | <b>0/0</b><br>0%      | <b>0/0</b><br>0%   | <b>0/0</b><br>0%      | 1       | 0       | 0   | 0    | 0   | 0   | 0  | 0  | 0   |
| 33     | Selle<br>Peyton             | 8   | <b>3/10</b><br>30%    | <b>0/1</b><br>0%   | <b>2/3</b><br>66.67%  | 1       | 2       | 3   | 1    | 1   | 0   | 4  | 2  | 0   |
| 34     | Forsness<br>Lacey           | 0   | <b>0/1</b><br>0%      | <b>0/0</b><br>0%   | <b>0/0</b><br>0%      | 0       | 0       | 0   | 0    | 0   | 0   | 0  | 0  | 0   |
| 35     | Jung<br>Gabrielle           | 2   | <b>1/3</b><br>33.33%  | <b>0/2</b><br>0%   | <b>0/0</b><br>0%      | 1       | 0       | 1   | 1    | 0   | 0   | 3  | 0  | 0   |
| Jnknov | wn                          | 0   | <b>0/0</b><br>0%      | <b>0/0</b><br>0%   | <b>0/0</b><br>0%      | 0       | 0       | 0   | 1    | 0   | 0   | 0  | 0  | 0   |