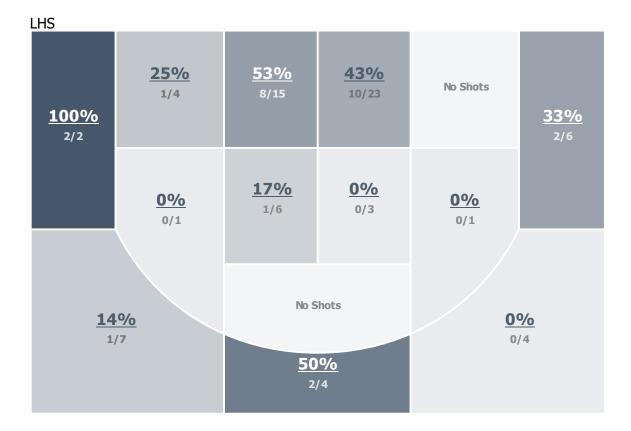

%   | <b>0/0</b><br>0%      | 1       | 0       | 0   | 0    | 0   | 0   | 0  | 0  | 0   |
| 33     | Selle<br>Peyton             | 8   | <b>3/10</b><br>30%    | <b>0/1</b><br>0%   | <b>2/3</b><br>66.67%  | 1       | 2       | 3   | 1    | 1   | 0   | 4  | 2  | 0   |
| 34     | Forsness<br>Lacey           | 0   | <b>0/1</b><br>0%      | <b>0/0</b><br>0%   | <b>0/0</b><br>0%      | 0       | 0       | 0   | 0    | 0   | 0   | 0  | 0  | 0   |
| 35     | Jung<br>Gabrielle           | 2   | <b>1/3</b><br>33.33%  | <b>0/2</b><br>0%   | <b>0/0</b><br>0%      | 1       | 0       | 1   | 1    | 0   | 0   | 3  | 0  | 0   |
| Jnknov | wn                          | 0   | <b>0/0</b><br>0%      | <b>0/0</b><br>0%   | <b>0/0</b><br>0%      | 0       | 0       | 0   | 1    | 0   | 0   | 0  | 0  | 0   |