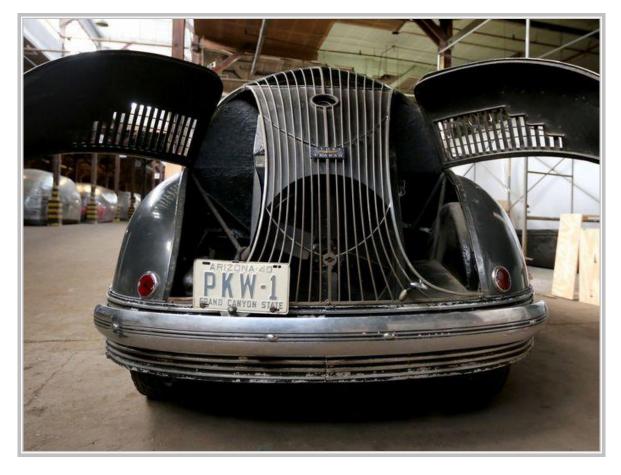

# **Car Trivia (Special Edition)**

This rare 1935 Stout Scarab is back on display at the Detroit Historical Museum in Michigan. It is considered to be the precursor of the minivan - 50 years ahead of its time! Created by William Bushnell Stout (any relation Bobby?). No Scarabs were ever sold on the market. Only 9 were made and only 5 are known to remain in existence. Each were handmade and no two were alike.

These photos are of the model made for the 1935 Detroit Auto Show but the company folded before the show was held. Instead, it went to one of its investors, Philip K. Wrigley, of chewing gum and Chicago baseball fame. He kept it at his summer home and in the late 1950's, it was donated to the Detroit Historical Society.

Look closely at the photos and note the woven wicker ceiling, movable seats, single spoke steering wheel, Art Deco-styled dash gauges, and the beetle like flaps that open to access the rear engine.