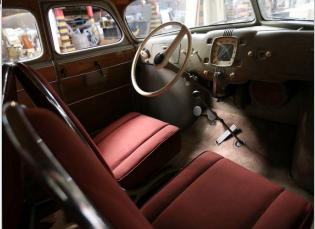

# **Car Trivia (Special Edition)**

This rare 1935 Stout Scarab is back on display at the Detroit Historical Museum in Michigan. It is considered to be the precursor of the minivan - 50 years ahead of its time! Created by William Bushnell Stout (any relation Bobby?). No Scarabs were ever sold on the market. Only 9 were made and only 5 are known to remain in existence. Each were handmade and no two were alike.

These photos are of the model made for the 1935 Detroit Auto Show but the company folded before the show was held. Instead, it went to one of its investors, Philip K. Wrigley, of chewing gum and Chicago baseball fame. He kept it at his summer home and in the late 1950's, it was donated to the Detroit Historical Society.

Look closely at the photos and note the woven wicker ceiling, movable seats, single spoke steering wheel, Art Deco-styled dash gauges, and the beetle like flaps that open to access the rear engine.