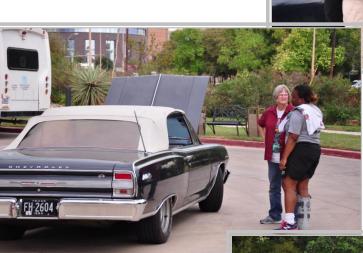

#### BROOK ARMY MEDICAL CENTER VISIT and BOERNE KEY TO THE HILLS ROD RUN

We regrouped Friday as more members arrived. There were 33 members and guests for dinner at Popo's. Saturday morning came early at 4:30 am - It was show time! We had 3 tents for shade and could have used another one. The women shopped and the men checked out the awesome hot rods. We had lunch at the Hungry Horse and spent more time visiting and enjoying the show.

The **Friesen's** and the **Hurley's** left Saturday afternoon for home and the others stayed until after the church service on Sunday. Everyone made it home safely without any problems. It was a great time once again at Boerne.