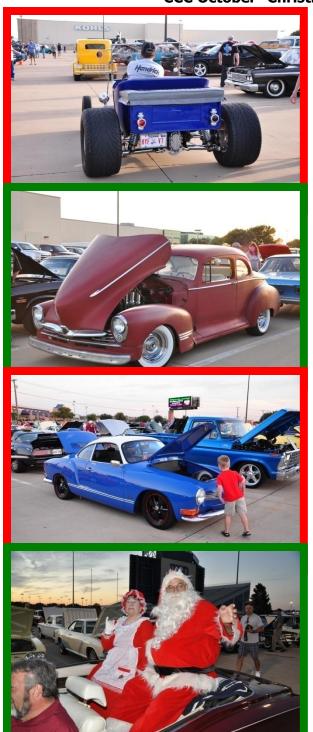

# The Prez Says!

WOW!! Nice big October show! Beautiful weather for the 245 participants. The trailer for Christmas was beautiful with all the toys on it. Thanks to **Carolyn** for the supplies and all the ladies that helped put it together (**Lorane, Freddie, Bonita**, and all the others). We received a check for \$400 from the Camaro Club and over \$200 in donations from people who forgot to bring a toy. **Burl** and **Anita** played Mr.& Mrs. Claus and did a terrific job. A big THANK YOU to everyone who helped put up and take down the shows this year. Without you this club would not be what it is today.