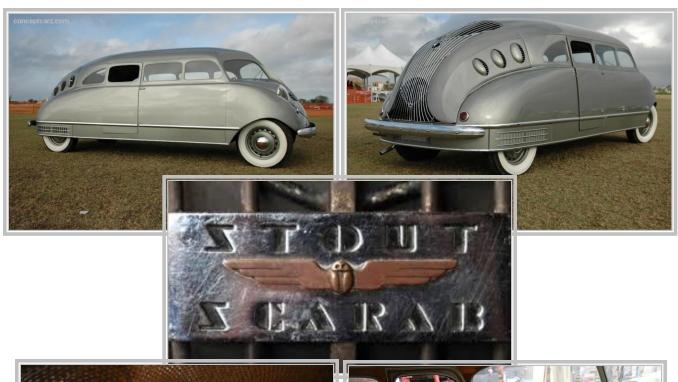

# **Car Trivia (Special Edition)**

This rare 1935 Stout Scarab is back on display at the Detroit Historical Museum in Michigan. It is considered to be the precursor of the minivan - 50 years ahead of its time! Created by William Bushnell Stout (any relation Bobby?). No Scarabs were ever sold on the market. Only 9 were made and only 5 are known to remain in existence. Each were handmade and no two were alike.

These photos are of the model made for the 1935 Detroit Auto Show but the company folded before the show was held. Instead, it went to one of its investors, Philip K. Wrigley, of chewing gum and Chicago baseball fame. He kept it at his summer home and in the late 1950's, it was donated to the Detroit Historical Society.

Look closely at the photos and note the woven wicker ceiling, movable seats, single spoke steering wheel, Art Deco-styled dash gauges, and the beetle like flaps that open to access the rear engine.