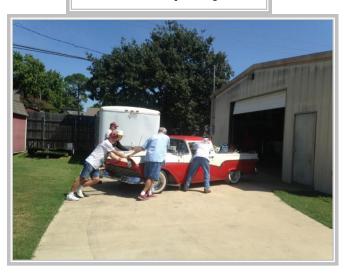

#### BROOK ARMY MEDICAL CENTER VISIT and BOERNE KEY TO THE HILLS ROD RUN

#### **New Best Friends**

October 8th, 3 street rods drove and 2 trailered down I-35 to Brooke Army Medical Center in San Antonio. We met some Real Heroes, distributed 75 CCC T-shirts, and made some new Best Friends. **Darla** & I stayed at a granddaughter's House in Poteet Thursday night and everyone else went on to Boerne.

We regrouped Friday as more members arrived. There were 33 members and guests for dinner at Popo's. Saturday morning came early at 4:30 am - It was show time! We had 3 tents for shade and could have used another one. The women shopped and the men checked out the awesome hot rods. We had lunch at the Hungry Horse and spent more time visiting and enjoying the show.

The **Friesen's** and the **Hurley's** left Saturday afternoon for home and the others stayed until after the church service on Sunday. Everyone made it home safely without any problems. It was a great time once again at Boerne.