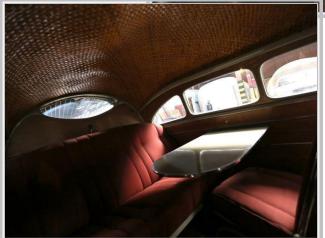

# **Car Trivia (Special Edition)**

This rare 1935 Stout Scarab is back on display at the Detroit Historical Museum in Michigan. It is considered to be the precursor of the minivan - 50 years ahead of its time! Created by William Bushnell Stout (any relation Bobby?). No Scarabs were ever sold on the market. Only 9 were made and only 5 are known to remain in existence. Each were handmade and no two were alike.

These photos are of the model made for the 1935 Detroit Auto Show but the company folded before the show was held. Instead, it went to one of its investors, Philip K. Wrigley, of chewing gum and Chicago baseball fame. He kept it at his summer home and in the late 1950's, it was donated to the Detroit Historical Society.

Look closely at the photos and note the woven wicker ceiling, movable seats, single spoke steering wheel, Art Deco-styled dash gauges, and the beetle like flaps that open to access the rear engine.