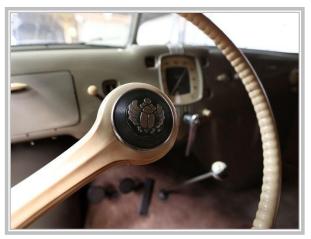

# **Car Trivia (Special Edition)**

This rare 1935 Stout Scarab is back on display at the Detroit Historical Museum in Michigan. It is considered to be the precursor of the minivan - 50 years ahead of its time! Created by William Bushnell Stout (any relation Bobby?). No Scarabs were ever sold on the market. Only 9 were made and only 5 are known to remain in existence. Each were handmade and no two were alike.

These photos are of the model made for the 1935 Detroit Auto Show but the company folded before the show was held. Instead, it went to one of its investors, Philip K. Wrigley, of chewing gum and Chicago baseball fame. He kept it at his summer home and in the late 1950's, it was donated to the Detroit Historical Society.

Look closely at the photos and note the woven wicker ceiling, movable seats, single spoke steering wheel, Art Deco-styled dash gauges, and the beetle like flaps that open to access the rear engine.