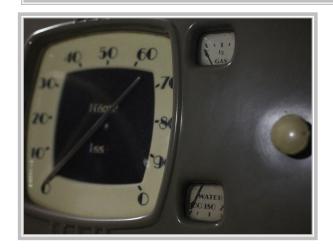

# **Car Trivia (Special Edition)**

This rare 1935 Stout Scarab is back on display at the Detroit Historical Museum in Michigan. It is considered to be the precursor of the minivan - 50 years ahead of its time! Created by William Bushnell Stout (any relation Bobby?). No Scarabs were ever sold on the market. Only 9 were made and only 5 are known to remain in existence. Each were handmade and no two were alike.

These photos are of the model made for the 1935 Detroit Auto Show but the company folded before the show was held. Instead, it went to one of its investors, Philip K. Wrigley, of chewing gum and Chicago baseball fame. He kept it at his summer home and in the late 1950's, it was donated to the Detroit Historical Society.

Look closely at the photos and note the woven wicker ceiling, movable seats, single spoke steering wheel, Art Deco-styled dash gauges, and the beetle like flaps that open to access the rear engine.