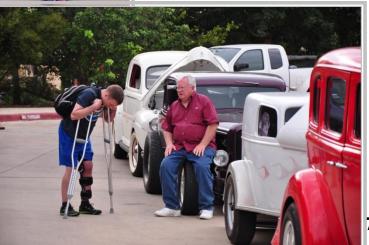

#### BROOK ARMY MEDICAL CENTER VISIT and BOERNE KEY TO THE HILLS ROD RUN

We regrouped Friday as more members arrived. There were 33 members and guests for dinner at Popo's. Saturday morning came early at 4:30 am - It was show time! We had 3 tents for shade and could have used another one. The women shopped and the men checked out the awesome hot rods. We had lunch at the Hungry Horse and spent more time visiting and enjoying the show.

The **Friesen's** and the **Hurley's** left Saturday afternoon for home and the others stayed until after the church service on Sunday. Everyone made it home safely without any problems. It was a great time once again at Boerne.