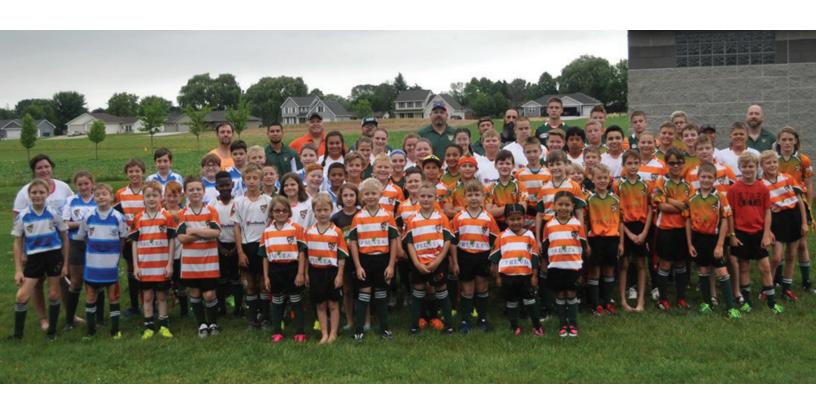

# **GREEN BAY YOUTH RUGBY** SUCCESS STORIES

Green Bay Youth Rugby prides itself on being more than just a sports program. The focus is on developing young leaders not just winning matches.

- In the last 6 years, 100% of High School Senior Rugby Players have graduated.
- In the last 49 years, Rugby Alumni include company Presidents, CEOs, Attorneys, CPAs, Drs, and many community leaders.
- 100% of the Rugby Foundation Board and Volunteers have made a commitment to the capital campaign.

# **USAGE & IMPACT**

Rugby is played from late March to November. Typically there will be 12 teams practicing and on the fields multiple times each week with an average of 20 players per team. When visiting teams for games are included, there will be over 600 youth benefiting each week.