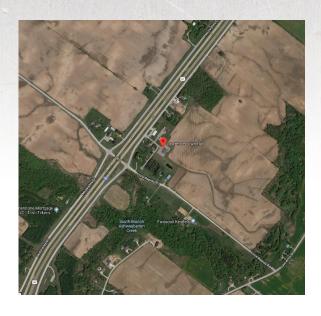

### WHY LAWRENCE?

- The town offered the NEW Rugby Foundation the opportunity to purchase up to 10 acres for a new Rugby Complex. The Rugby Complex will be part of a total 100 acre Youth Sports Development project.
- This site offers excellent visibility right off 1-41, and only 1.5 miles south of Schuering Road. It is uniquely located within 20 minutes of both Green Bay and the Appleton area.
- The town of Lawrence will be installing public parking which will help lower the cost of the project.