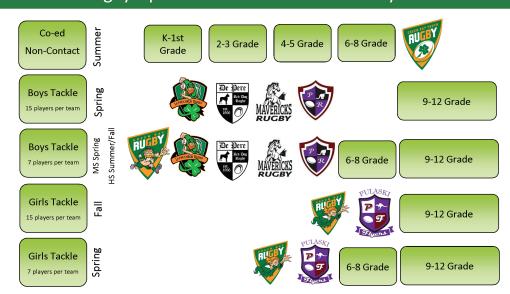

### Rugby Options in the Greater Green Bay Area

Oshkosh, Fond du Lac and Appleton join the league.

and joins existing Fond du Lac program.

Youth adds a 7th/8th Boys program and Pulaski starts a High School Girls program.

Youth adds a Middle School Girls tackle program for 7th/8th graders