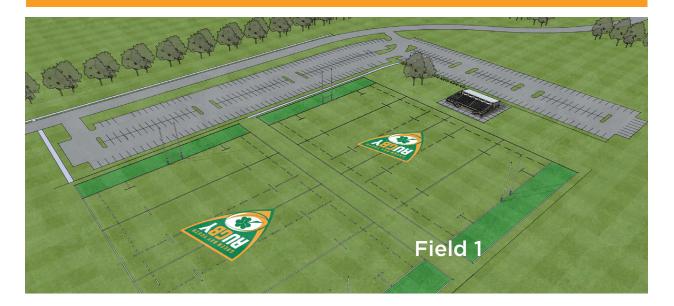

### GOAL - \$1,100,000

- Purchase 8.5 acres from the town and build a competition field and a practice field. Estimated cost \$675,000
- Construction of a concession stand, bathrooms, storage, bleacher seating and infrastructure. *Estimated cost \$425,000*