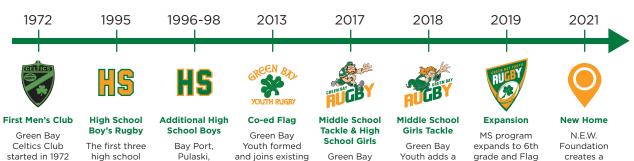

# N.E.W. RUGBY TIMELINE

### Unprecedented growth in the last 6 years!

started in 1972 by several St. Norbert's students, including John Featherston.

high school teams start. De Pere, Green Bay Bad Boys and Green Bay Mavericks.

Oshkosh, Fond du Lac and Appleton join the league.

and joins existing Fond du Lac program.

Youth adds a 7th/8th Boys program and Pulaski starts a High School Girls program.

Youth adds a Middle School Girls tackle program for 7th/8th graders

grade and Flag grows to 2 sites, 2 nights per week. De Pere started a MS Boy's team. The GB Banshees become 2nd local HS Girls team.

creates a permanent home for Rugby in NE Wisconsin.