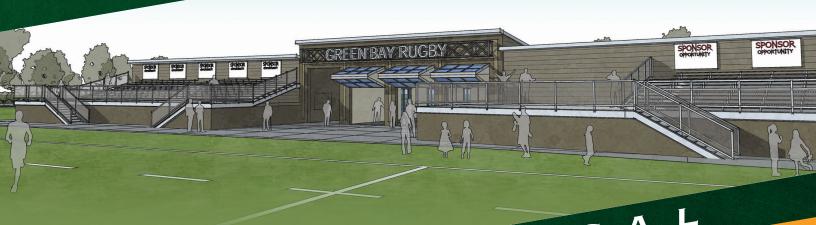

### THE SOLUTION

In order to meet the increased interest and participation of Youth Rugby, The N.E.W. Foundation has plans to build a safe and permanent Rugby complex in the town of Lawrence, just south of Green Bay.

### WHY LAWRENCE?

- The town offered the NEW Rugby Foundation the opportunity to purchase up to 10 acres for a new Rugby Complex. The Rugby Complex will be part of a total 100 acre Youth Sports Development project.
- This site offers excellent visibility right off 1-41, and only 1.5 miles south of Schuering Road. It is uniquely located within 20 minutes of both Green Bay and the Appleton area.
- The town of Lawrence will be installing public parking which will help lower the cost of the project.