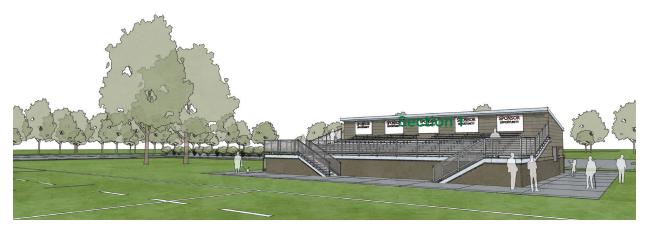

### THE SOLUTION

In order to meet the increased interest and participation of Youth Rugby, The N.E.W. Foundation has plans to build a safe and permanent Rugby complex in the town of Lawrence, just south of Green Bay.

### WHY LAWRENCE?

- The town offered the NEW Rugby Foundation the opportunity to purchase up to 10 acres for a new Rugby Complex. The Rugby Complex will be part of a total 100 acre Youth Sports Development project.
- This site offers excellent visibility right off 1-41, and only 1.5 miles south of Schuering Road. It is uniquely located within 20 minutes of both Green Bay and the Appleton area.
- The town of Lawrence will be installing public parking which will help lower the cost of the project.

### GOAL - \$1,100,000

- Purchase 8.5 acres from the town and build a competition field and a practice field. Estimated cost \$675,000
- Construction of a concession stand, bathrooms, storage, bleacher seating and infrastructure. *Estimated cost \$425,000*