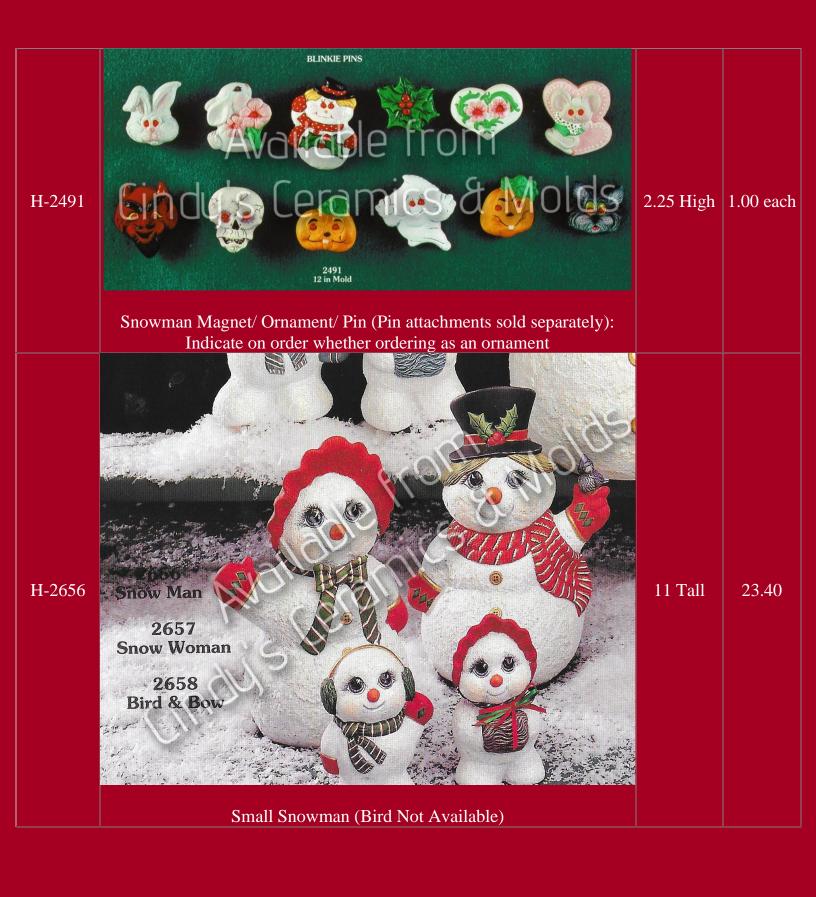

| H-2657 | Snow Man  2657 Snow Woman  2658 Bird & Bow  Small Snowlady (Bow Not Available) | 10.75 Tall | 24.30                    |
|--------|--------------------------------------------------------------------------------|------------|--------------------------|
| H-2659 | Snow Twins (set of two)                                                        | 5.5 Tall   | 23.40<br>(set of<br>two) |
| LV-586 | Classic Christmas Frosty                                                       |            | 14.00                    |