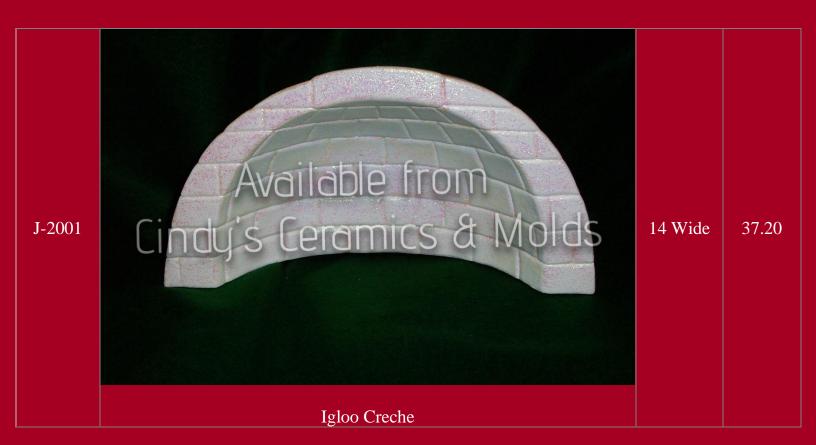

093 11 5/8" H Avoidable from  #1243 4 3/4" H  #1244 7 3/4" H  Snowman & Small Tree (only the tree is shown) | 3.75 & 4.75<br>Tall       | 7.00   |
| ALB-1416       | Available from  Cindy's Ceramic  1416  11/4" to 2 3/4" H  Five Snowmen & A Snowbaby                           | 1.25 Tall to<br>2.75 Tall | 6.40   |



| *A-317  | Frosty Snowman                                                        | 11 Tall                                | 20.00 |
|---------|-----------------------------------------------------------------------|----------------------------------------|-------|
| *B- 977 | Available from Cindy's Ceramics & Molds  Snowman Wax-Tart Melting Pot | 4 <sup>1</sup> /2 by 5 1 <sub>/2</sub> | 15.00 |







C-2856

5 <sup>3</sup>/4 Tall by 3 <sup>1</sup>/2 Wide by 3 Deep

8.00











| J-2004 | Available from Cincy's Ceramics & Molds  Three Snowman Kings | 4 <sup>1</sup> /2 Tall            | 14.40 |
|--------|--------------------------------------------------------------|-----------------------------------|-------|
| J-2005 | Available From © Cinags Ceramics & Molds                     | 4 Tall and<br>2 Tall by 3<br>Wide | 12.60 |
| J-2365 | Snow Shepherd and Snow Lambs  Long Snow Base                 | 11 <sup>1</sup> /2 Long           | 12.60 |

| *J-2369 | Three Single Snowballs (Snowball Stack Not Available) | 2.5 to 3.5<br>Diameter                                 | 15.90 |
|---------|-------------------------------------------------------|--------------------------------------------------------|-------|
| J-2559  | "God Bless_" Snowman with Tree & American F