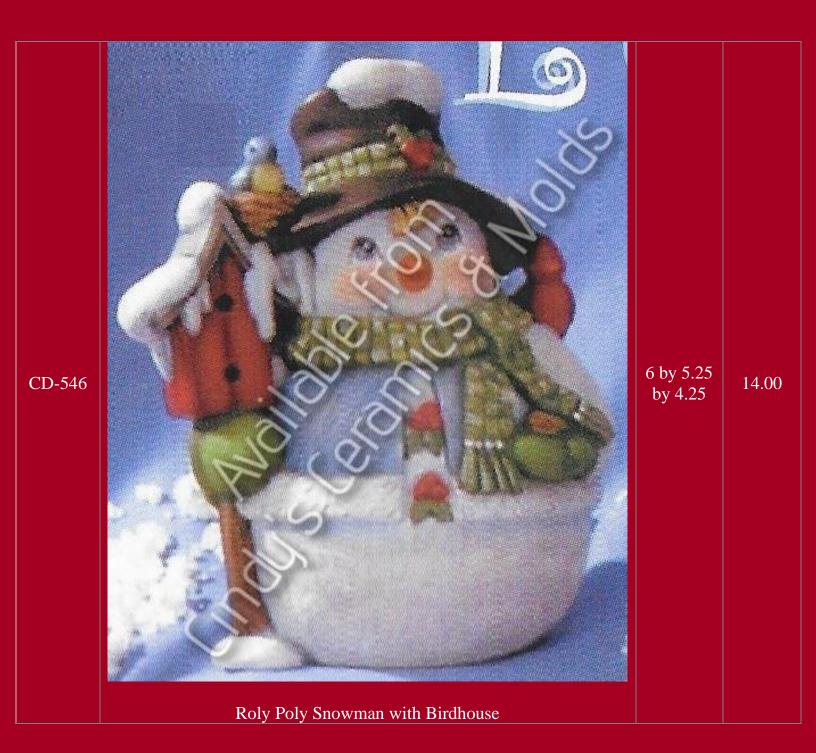

## Snowmen

| Item<br>Number | Description                                                                                                   | Size<br>(Inches)          | Bisque |
|----------------|---------------------------------------------------------------------------------------------------------------|---------------------------|--------|
| ALB-1243       | #1093 11 5/8" H Avoidable from  #1243 4 3/4" H  #1244 7 3/4" H  Snowman & Small Tree (only the tree is shown) | 3.75 & 4.75<br>Tall       | 7.00   |
| ALB-1416       | Available from  Cindy's Ceramic  1416  11/4" to 2 3/4" H  Five Snowmen & A Snowbaby                           | 1.25 Tall to<br>2.75 Tall | 6.40   |