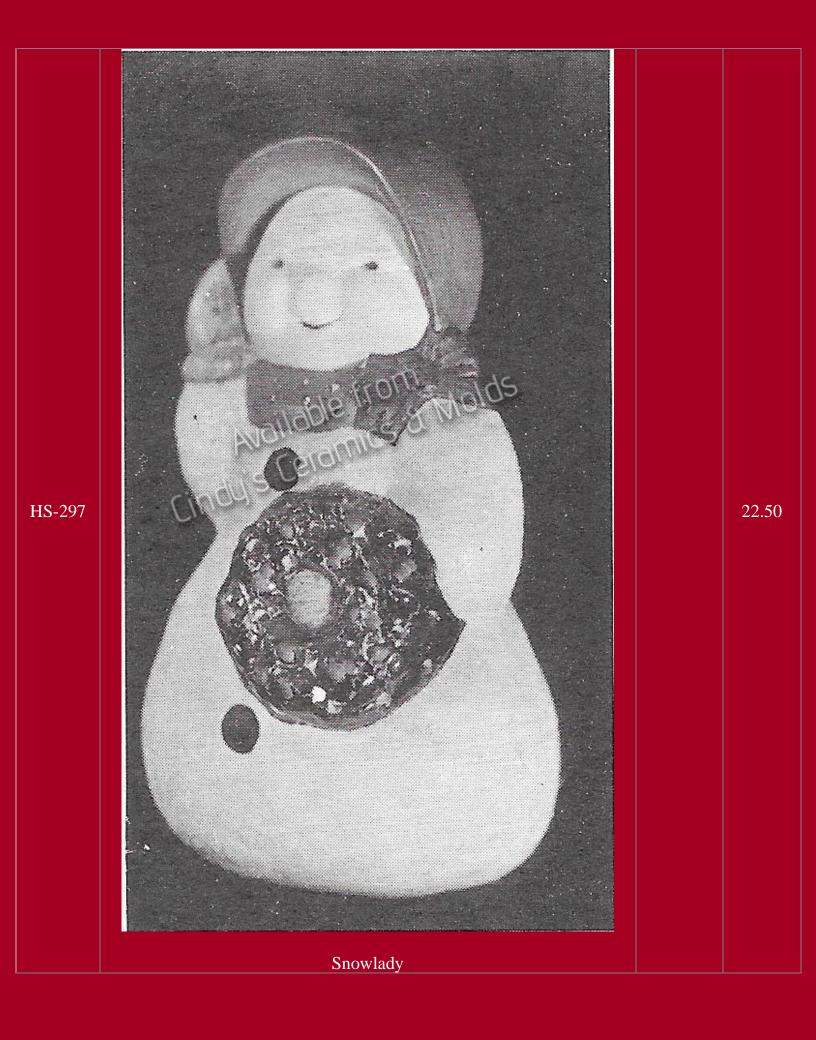

| H-2657 | Snow Man  2657 Snow Woman  2658 Bird & Bow  Small Snowlady (Bow Not Available) | 10.75 Tall | 24.30                    |
|--------|--------------------------------------------------------------------------------|------------|--------------------------|
| H-2659 | Snow Twins (set of two)                                                        | 5.5 Tall   | 23.40<br>(set of<br>two) |
| LV-586 | Classic Christmas Frosty                                                       |            | 14.00                    |