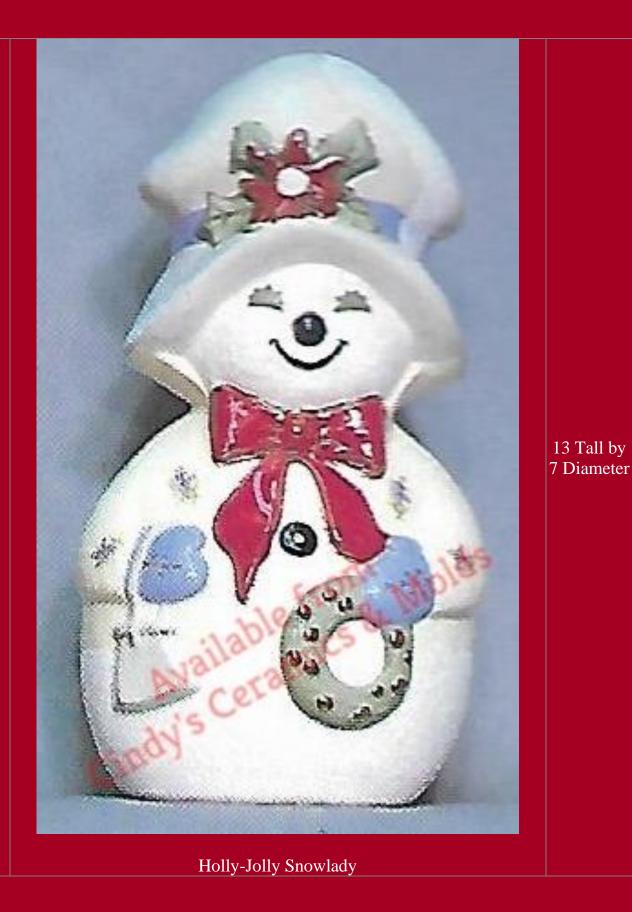

11.5 Tall 21.30

| D-44  D-44  13 Tall by 7.5 Diameter  Availa from Availa 8 More and the second s | CP-3271,<br>3338 | Available Cindy's Ceramics Wolds  Small "Let it Snow" Planter                                                                                                                                                                                                                                                                                                                                                                                                                                                                                                                                                                                                                                                                                                                                                                                                                                                                                                                                                                                                                                                                                                                                                                                                                                                                                                                                                                                                                                                                                                                                                                                                                                                                                                                                                                                                                                                                                                                                                                                                                                                                  | 4 <sup>1</sup> /2 Tall<br>by 8 Wide | 13.50 |
|--------------------------------------------------------------------------------------------------------------------------------------------------------------------------------------------------------------------------------------------------------------------------------------------------------------------------------------------------------------------------------------------------------------------------------------------------------------------------------------------------------------------------------------------------------------------------------------------------------------------------------------------------------------------------------------------------------------------------------------------------------------------------------------------------------------------------------------------------------------------------------------------------------------------------------------------------------------------------------------------------------------------------------------------------------------------------------------------------------------------------------------------------------------------------------------------------------------------------------------------------------------------------------------------------------------------------------------------------------------------------------------------------------------------------------------------------------------------------------------------------------------------------------------------------------------------------------------------------------------------------------------------------------------------------------------------------------------------------------------------------------------------------------------------------------------------------------------------------------------------------------------------------------------------------------------------------------------------------------------------------------------------------------------------------------------------------------------------------------------------------------|------------------|--------------------------------------------------------------------------------------------------------------------------------------------------------------------------------------------------------------------------------------------------------------------------------------------------------------------------------------------------------------------------------------------------------------------------------------------------------------------------------------------------------------------------------------------------------------------------------------------------------------------------------------------------------------------------------------------------------------------------------------------------------------------------------------------------------------------------------------------------------------------------------------------------------------------------------------------------------------------------------------------------------------------------------------------------------------------------------------------------------------------------------------------------------------------------------------------------------------------------------------------------------------------------------------------------------------------------------------------------------------------------------------------------------------------------------------------------------------------------------------------------------------------------------------------------------------------------------------------------------------------------------------------------------------------------------------------------------------------------------------------------------------------------------------------------------------------------------------------------------------------------------------------------------------------------------------------------------------------------------------------------------------------------------------------------------------------------------------------------------------------------------|-------------------------------------|-------|
| Holly-Jolly Snowman                                                                                                                                                                                                                                                                                                                                                                                                                                                                                                                                                                                                                                                                                                                                                                                                                                                                                                                                                                                                                                                                                                                                                                                                                                                                                                                                                                                                                                                                                                                                                                                                                                                                                                                                                                                                                                                                                                                                                                                                                                                                                                            | D-44             | Availa from Availa | 7.5                                 | 30.00 |