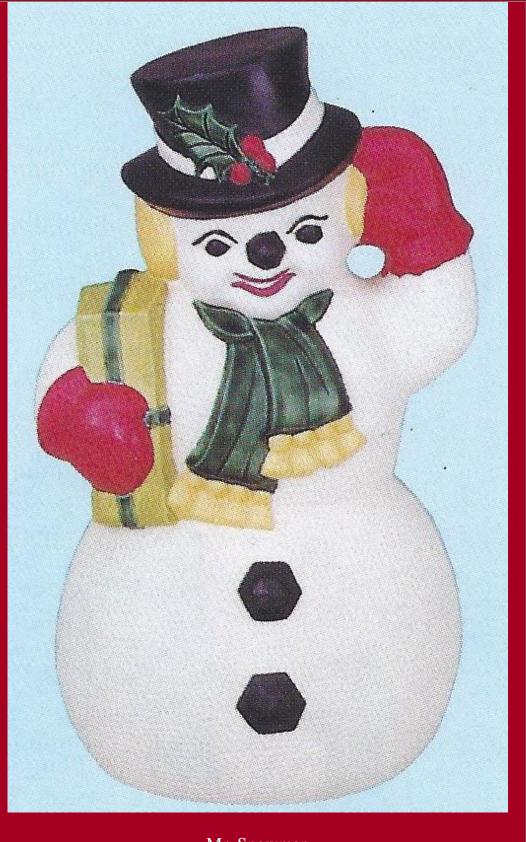

Mr. Snowman Not Available for Shipping Special Order Only

W-215

75.00

20 Tall

W-216

20 Tall 75.00

Mrs. Snowlady Not Available for Shipping Special Order Only

| Z-182   | 15 T                                                           | all 40.00      |
|---------|----------------------------------------------------------------|----------------|
| Z-183   | Z-183  European Snowman  European Snowlady (shown above)  15 T | all 40.00      |
| Alb-766 | 11.7                                                           | 75<br>by 21.50 |
| Alb-766 | High 7.25 W                                                    | b              |