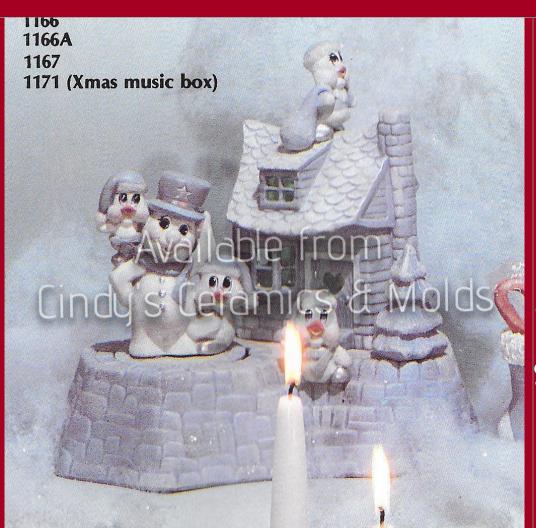

VIP-

1166/71

Cottage: 5.75 Tall; Cobblestone Base: 10.75 Long by 8.5 Wide by 2.5 Tall; Motion Disc: 3 Diameter; Characters & Tree: 2.25 to 4.5 Tall

40.00

Snowman & Penguins Musical Christmas Set (Music Box sold separately)