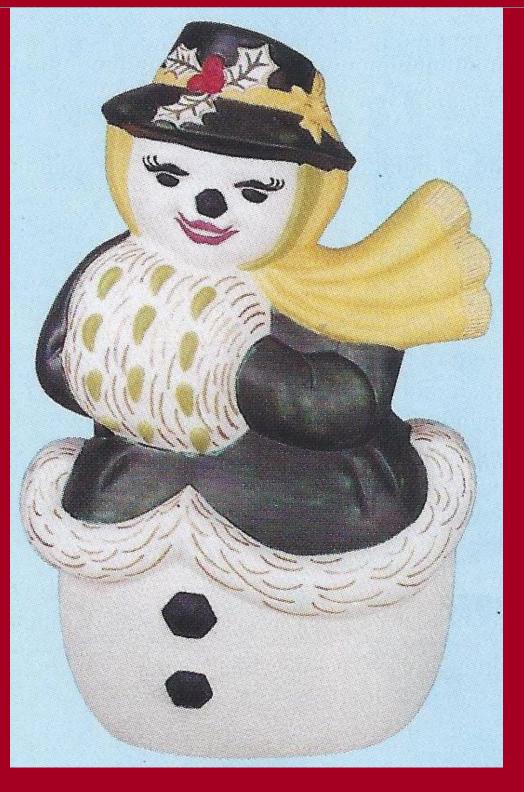

Mr. Snowman Not Available for Shipping Special Order Only

W-215

75.00

20 Tall

W-216

20 Tall 75.00

Mrs. Snowlady Not Available for Shipping Special Order Only

| Z-182   | 15 T                                                           | all 40.00      |
|---------|----------------------------------------------------------------|----------------|
| Z-183   | Z-183  European Snowman  European Snowlady (shown above)  15 T | all 40.00      |
| Alb-766 | 11.7                                                           | 75<br>by 21.50 |
| Alb-766 | High 7.25 W                                                    | b              |