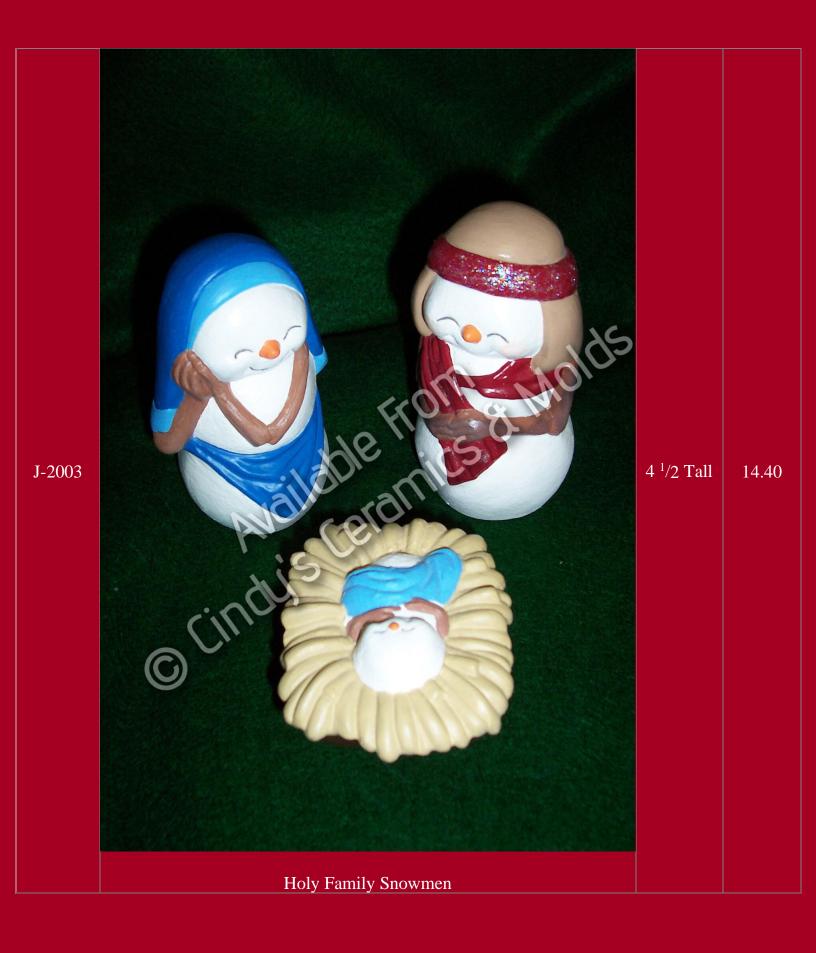

C-2856

5 <sup>3</sup>/4 Tall by 3 <sup>1</sup>/2 Wide by 3 Deep

8.00

| J-2004 | Available from Cincy's Ceramics & Molds  Three Snowman Kings | 4 <sup>1</sup> /2 Tall            | 14.40 |
|--------|--------------------------------------------------------------|-----------------------------------|-------|
| J-2005 | Available From © Cinags Ceramics & Molds                     | 4 Tall and<br>2 Tall by 3<br>Wide | 12.60 |
| J-2365 | Snow Shepherd and Snow Lambs  Long Snow Base                 | 11 <sup>1</sup> /2 Long           | 12.60 |