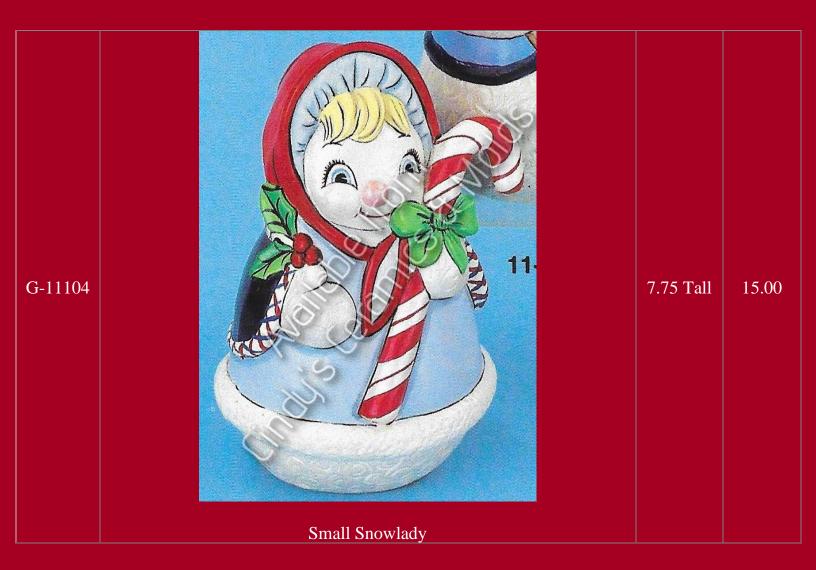

| H-2657 | Snow Man  2657 Snow Woman  2658 Bird & Bow  Small Snowlady (Bow Not Available) | 10.75 Tall | 24.30                    |
|--------|--------------------------------------------------------------------------------|------------|--------------------------|
| H-2659 | Snow Twins (set of two)                                                        | 5.5 Tall   | 23.40<br>(set of<br>two) |
| LV-586 | Classic Christmas Frosty                                                       |            | 14.00                    |