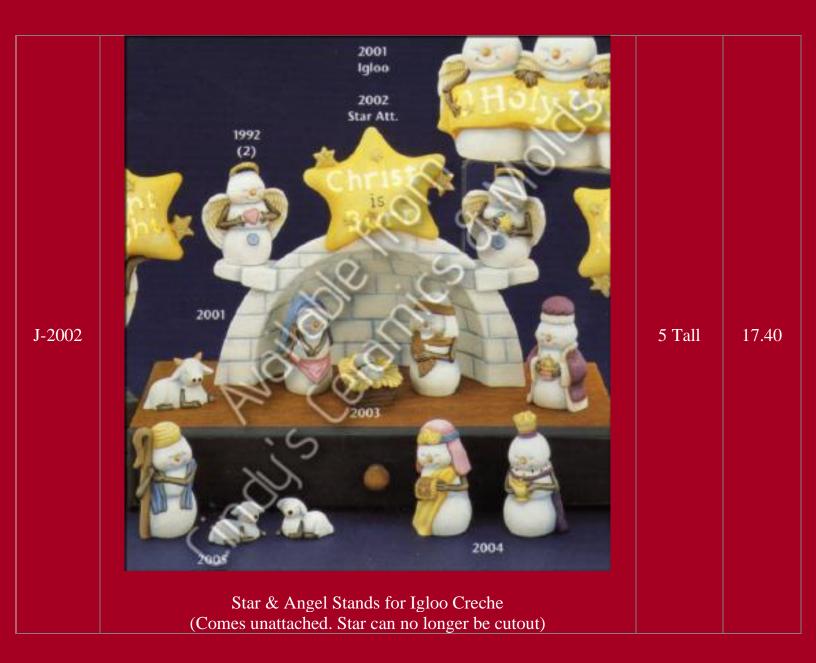

3 11 5/8" H Avoidable from  #1243 4 3/4" H  #1244 7 3/4" H  Snowman & Small Tree (only the tree is shown) | 3.75 & 4.75<br>Tall       | 7.00   |
| ALB-1416       | Available from  Cindy's Ceramic  1416  11/4" to 2 3/4" H  Five Snowmen & A Snowbaby                           | 1.25 Tall to<br>2.75 Tall | 6.40   |



| *A-317  | Frosty Snowman                                                        | 11 Tall                                | 20.00 |
|---------|-----------------------------------------------------------------------|----------------------------------------|-------|
| *B- 977 | Available from Cindy's Ceramics & Molds  Snowman Wax-Tart Melting Pot | 4 <sup>1</sup> /2 by 5 1 <sub>/2</sub> | 15.00 |







C-2856

5 <sup>3</sup>/4 Tall by 3 <sup>1</sup>/2 Wide by 3 Deep

8.00











| J-2004 | Available from Cincy's Ceramics & Molds  Three Snowman Kings | 4 <sup>1</sup> /2 Tall            | 14.40 |
|--------|--------------------------------------------------------------|-----------------------------------|-------|
| J-2005 | Available From © Cinags Ceramics & Molds                     | 4 Tall and<br>2 Tall by 3<br>Wide | 12.60 |
| J-2365 | Snow Shepherd and Snow Lambs  Long Snow Base                 | 11 <sup>1</sup> /2 Long           | 12.60 |

| *J-2369 | Three Single Snowballs (Snowball Stack Not Available) | 2.5 to 3.5<br>Diameter                                 | 15.90 |
|---------|-------------------------------------------------------|--------------------------------------------------------|-------|
| J-2559  | "God Bless_" Snowman with Tree & American Fla