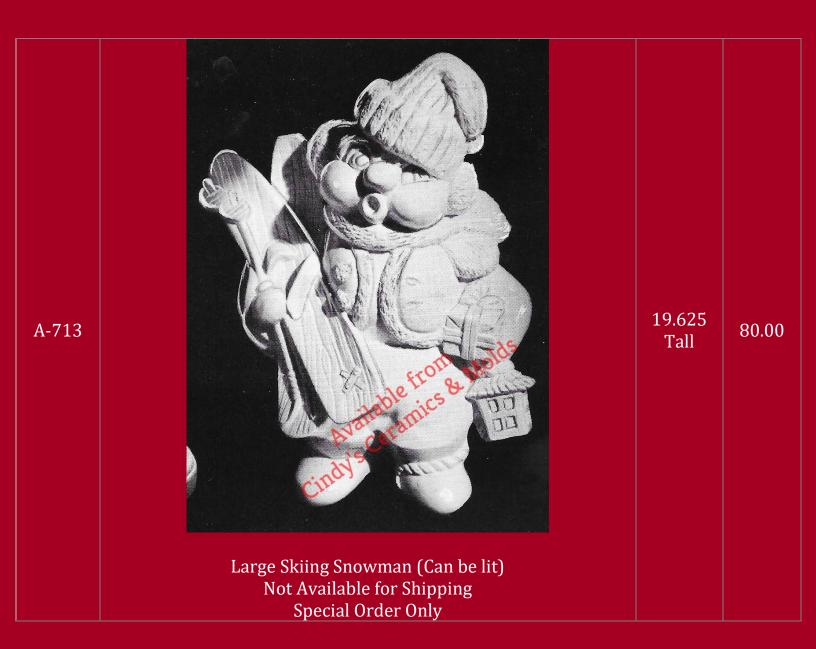

11.5 Tall 21.30

| D-44  D-44  13 Tall by 7.5 Diameter  Availa from Availa 8 More and the second s | CP-3271,<br>3338 | Available Cindy's Ceramics Wolds  Small "Let it Snow" Planter                                                                                                                                                                                                                                                                                                                                                                                                                                                                                                                                                                                                                                                                                                                                                                                                                                                                                                                                                                                                                                                                                                                                                                                                                                                                                                                                                                                                                                                                                                                                                                                                                                                                                                                                                                                                                                                                                                                                                                                                                                                                  | 4 <sup>1</sup> /2 Tall<br>by 8 Wide | 13.50 |
|--------------------------------------------------------------------------------------------------------------------------------------------------------------------------------------------------------------------------------------------------------------------------------------------------------------------------------------------------------------------------------------------------------------------------------------------------------------------------------------------------------------------------------------------------------------------------------------------------------------------------------------------------------------------------------------------------------------------------------------------------------------------------------------------------------------------------------------------------------------------------------------------------------------------------------------------------------------------------------------------------------------------------------------------------------------------------------------------------------------------------------------------------------------------------------------------------------------------------------------------------------------------------------------------------------------------------------------------------------------------------------------------------------------------------------------------------------------------------------------------------------------------------------------------------------------------------------------------------------------------------------------------------------------------------------------------------------------------------------------------------------------------------------------------------------------------------------------------------------------------------------------------------------------------------------------------------------------------------------------------------------------------------------------------------------------------------------------------------------------------------------|------------------|--------------------------------------------------------------------------------------------------------------------------------------------------------------------------------------------------------------------------------------------------------------------------------------------------------------------------------------------------------------------------------------------------------------------------------------------------------------------------------------------------------------------------------------------------------------------------------------------------------------------------------------------------------------------------------------------------------------------------------------------------------------------------------------------------------------------------------------------------------------------------------------------------------------------------------------------------------------------------------------------------------------------------------------------------------------------------------------------------------------------------------------------------------------------------------------------------------------------------------------------------------------------------------------------------------------------------------------------------------------------------------------------------------------------------------------------------------------------------------------------------------------------------------------------------------------------------------------------------------------------------------------------------------------------------------------------------------------------------------------------------------------------------------------------------------------------------------------------------------------------------------------------------------------------------------------------------------------------------------------------------------------------------------------------------------------------------------------------------------------------------------|-------------------------------------|-------|
| Holly-Jolly Snowman                                                                                                                                                                                                                                                                                                                                                                                                                                                                                                                                                                                                                                                                                                                                                                                                                                                                                                                                                                                                                                                                                                                                                                                                                                                                                                                                                                                                                                                                                                                                                                                                                                                                                                                                                                                                                                                                                                                                                                                                                                                                                                            | D-44             | Availa from Availa | 7.5                                 | 30.00 |