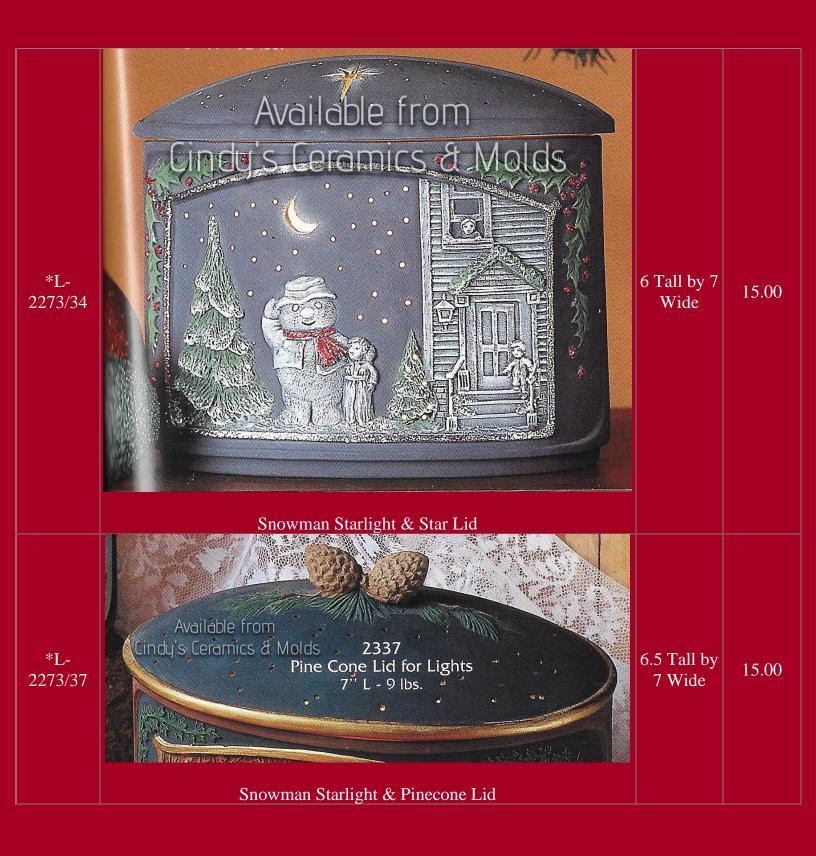

| D-2272          | Ceramits & Molds                                                                                                                |          | 13.70 |

| D-2273 | Available from Avoids                           | 7 <sup>1</sup> /2 Tall | 11.90 |
|--------|-------------------------------------------------|------------------------|-------|
| D-2274 | "Snow Tot" with Skis  "Snow Tot" with Snowshoes | 6 Tall                 | 11.90 |

| *DM-<br>361A | Christmas Nameplates | 3 <sup>1</sup> /4 Long | 6.00 (set of three) |
|--------------|----------------------|------------------------|---------------------|
| TM-32        | Tiny Snowman         |                        | 2.00                |



| L-3379 | Available from Cindy's Ceramics & Molds  Snuggles the Snowman                | 9 High | 25.00                |
|--------|------------------------------------------------------------------------------|--------|----------------------|
| L-3380 | 3380 Collectible Snuggles Snowmen (3) 4"H (10cm)  Small Snuggles the Snowman | 4 High | 15.00 (set of three) |





| L-3993              | Poofy Snowman                             | 8 Tall                  | 20.00                                   |
|---------------------|-------------------------------------------|-------------------------|-----------------------------------------|
| N-TM-<br>517 to 519 | Available From  O Undy's Ceramics & Moids | 14 <sup>1</sup> /2 Tall | 39.00<br>(with all<br>three<br>inserts) |

| N-TM-<br>496 | 4