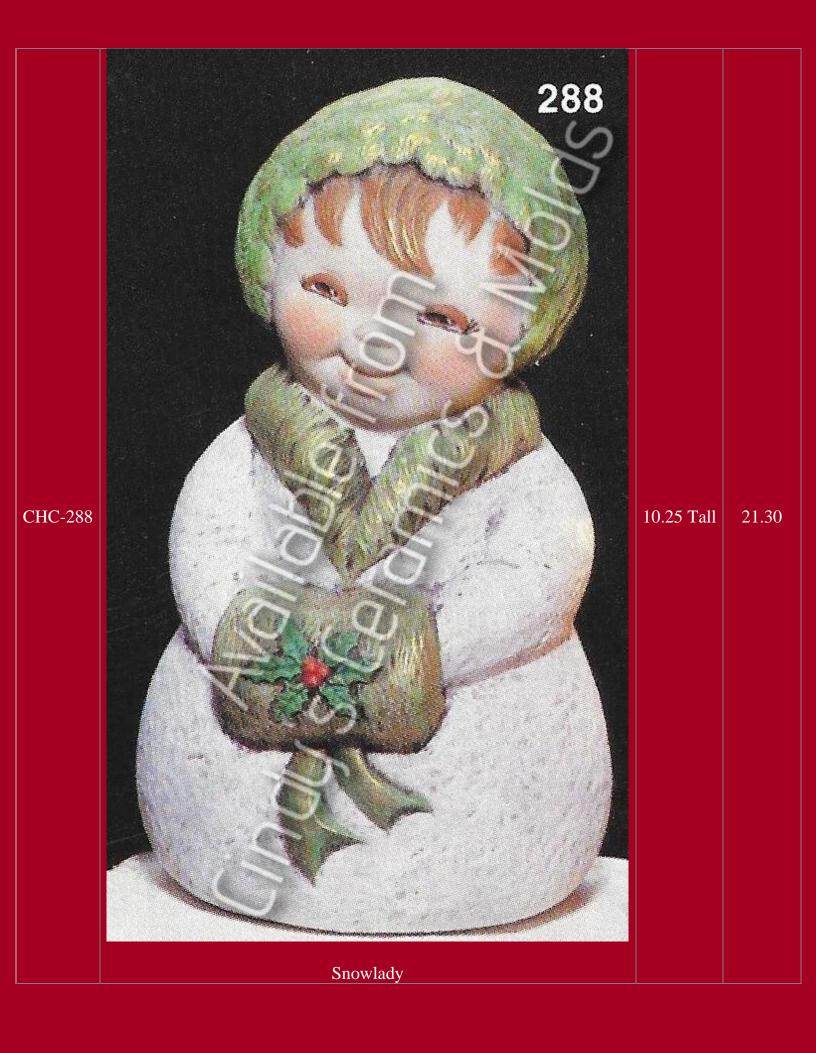

7 <sup>1</sup> /2 Long | 6.90  |
|--------|-----------------------------------|------------------------|-------|
| J-2565 | 2565 (2)<br>\$40<br>Snowman Twins | 6 <sup>3</sup> /4 Tall | 15.90 |



J-2573

5 Tall and 15.90 6 <sup>1</sup>/4 Tall

Snowman & Reindeer (Bottoms are slightly off-level)

| J-3716 | Retro Style Plain Snowman (Sets of Three) Can be ordered as Ornaments | 5 Tall by 2 <sup>3</sup> /4 Wide                     | 17.40 (set of three) |
|--------|-----------------------------------------------------------------------|------------------------------------------------------|----------------------|
| C-4180 | F Snowman Head                                                        | 6 <sup>3</sup> /4 Tall by 5 <sup>3</sup> /4 Diameter | 14.00                |



11.5 Tall 21.30





| D-44  D-44  13 Tall by 7.5 Diameter  Availa from Availa 8 More and the second s | CP-3271,<br>3338 | Available Cindy's Ceramics Wolds  Small "Let it Snow" Planter