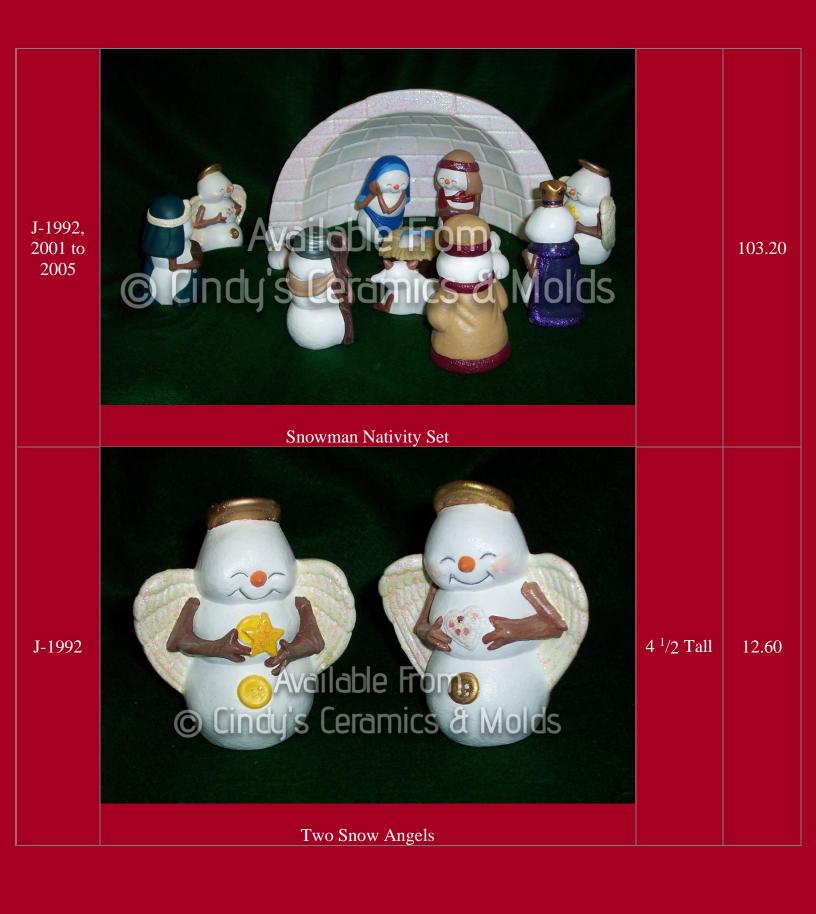

#1093 11 5/8" H Avoidable from  #1243 4 3/4" H  #1244 7 3/4" H  Snowman & Small Tree (only the tree is shown) | 3.75 & 4.75<br>Tall       | 7.00   |
| ALB-1416       | Available from  Cindy's Ceramic  1416  11/4" to 2 3/4" H  Five Snowmen & A Snowbaby                           | 1.25 Tall to<br>2.75 Tall | 6.40   |



| *A-317  | Frosty Snowman                                                        | 11 Tall                                | 20.00 |
|---------|-----------------------------------------------------------------------|----------------------------------------|-------|
| *B- 977 | Available from Cindy's Ceramics & Molds  Snowman Wax-Tart Melting Pot | 4 <sup>1</sup> /2 by 5 1 <sub>/2</sub> | 15.00 |







C-2856

5 <sup>3</sup>/4 Tall by 3 <sup>1</sup>/2 Wide by 3 Deep

8.00











| J-2004 | Available from Cincy's Ceramics & Molds  Three Snowman Kings | 4 <sup>1</sup> /2 Tall            | 14.40 |
|--------|--------------------------------------------------------------|-----------------------------------|-------|
| J-2005 | Available From © Cinags Ceramics & Molds                     | 4 Tall and<br>2 Tall by 3<br>Wide | 12.60 |
| J-2365 | Snow Shepherd and Snow Lambs  Long Snow Base                 | 11 <sup>1</sup> /2 Long           | 12.60 |

| *J-2369 | Three Single Snowballs (Snowball Stack Not Available) | 2.5 to 3.5<br>Diameter                                 | 15.90 |
|---------|-------------------------------------------------------|--------------------------------------------------------|-------|
| J-2559  | "God Bless_" Snowman with Tree & American