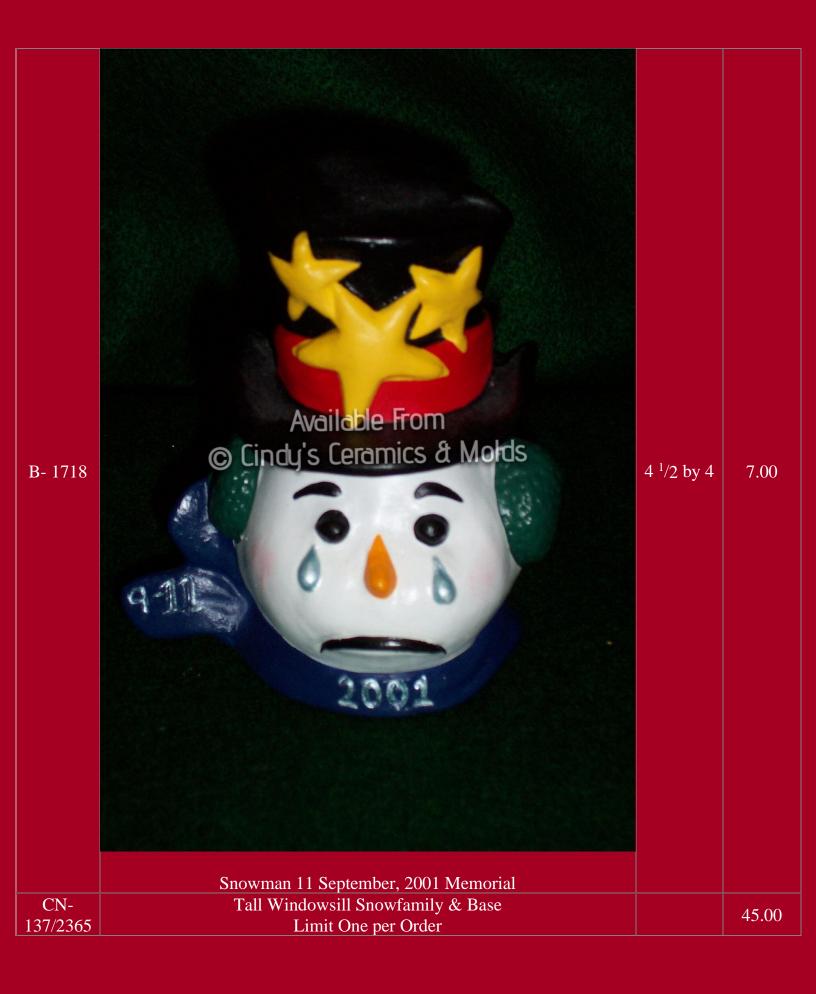

## Snowmen

| Item<br>Number | Description                                                                                                   | Size<br>(Inches)          | Bisque |
|----------------|---------------------------------------------------------------------------------------------------------------|---------------------------|--------|
| ALB-1243       | #1093 11 5/8" H Avoidable from  #1243 4 3/4" H  #1244 7 3/4" H  Snowman & Small Tree (only the tree is shown) | 3.75 & 4.75<br>Tall       | 7.00   |
| ALB-1416       | Available from  Cindy's Ceramic  1416  11/4" to 2 3/4" H  Five Snowmen & A Snowbaby                           | 1.25 Tall to<br>2.75 Tall | 6.40   |