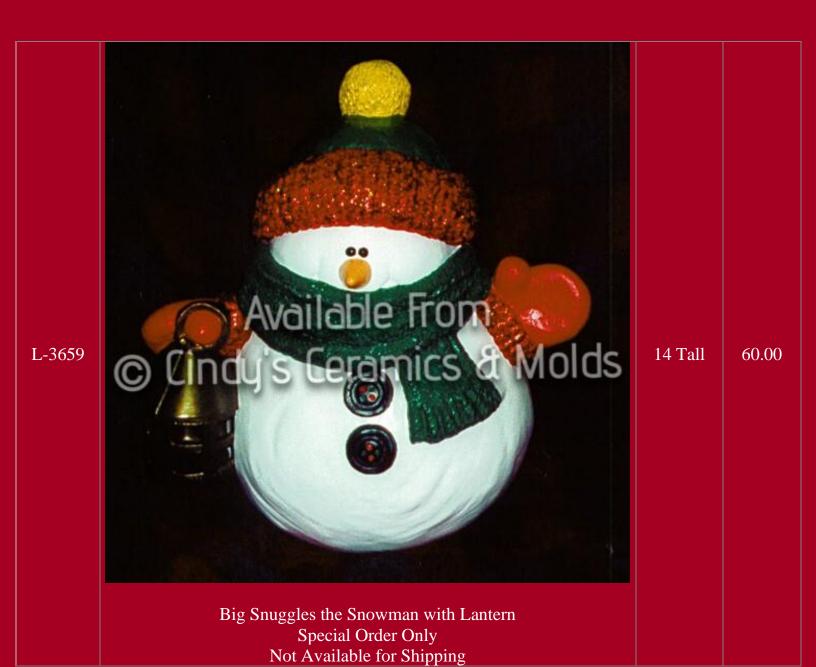

| L-3379 | Available from Cindy's Ceramics & Molds  Snuggles the Snowman                | 9 High | 25.00                |
|--------|------------------------------------------------------------------------------|--------|----------------------|
| L-3380 | 3380 Collectible Snuggles Snowmen (3) 4"H (10cm)  Small Snuggles the Snowman | 4 High | 15.00 (set of three) |