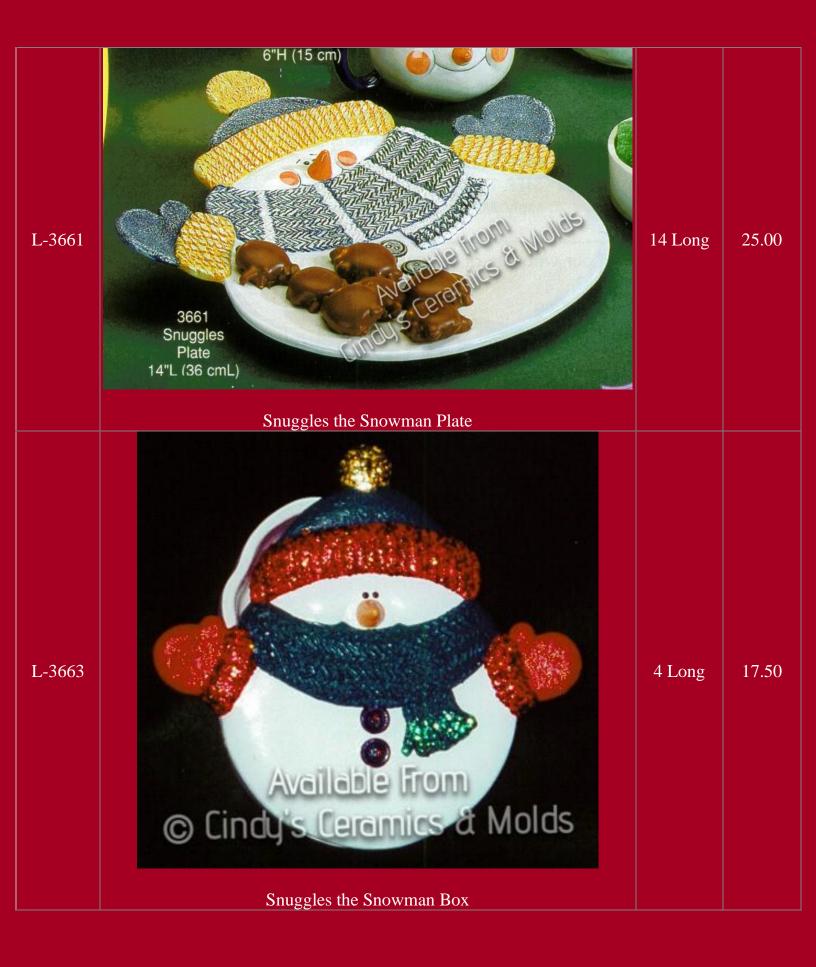

| L-3379 | Available from Cindy's Ceramics & Molds  Snuggles the Snowman                | 9 High | 25.00                |
|--------|------------------------------------------------------------------------------|--------|----------------------|
| L-3380 | 3380 Collectible Snuggles Snowmen (3) 4"H (10cm)  Small Snuggles the Snowman | 4 High | 15.00 (set of three) |