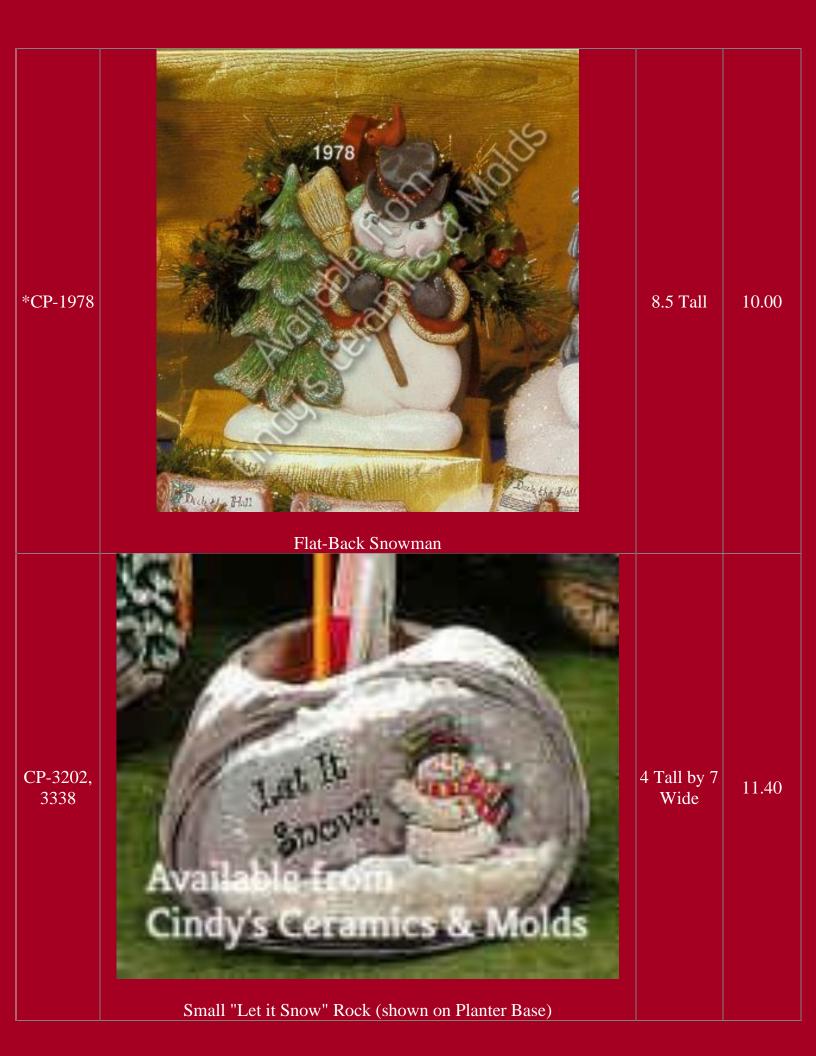

11.5 Tall 21.30

| D-44  D-44  13 Tall by 7.5 Diameter  Availa from Availa 8 More and the second s | CP-3271,<br>3338 | Available Cindy's Ceramics Wolds  Small "Let it Snow" Planter                                                                                                                                                                                                                                                                                                                                                                                                                                                                                                                                                                                                                                                                                                                                                                                                                                                                                                                                                                                                                                                                                                                                                                                                                                                                                                                                                                                                                                                                                                                                                                                                                                                                                                                                                                                                                                                                                                                                                                                                                                                                  | 4 <sup>1</sup> /2 Tall<br>by 8 Wide | 13.50 |
|--------------------------------------------------------------------------------------------------------------------------------------------------------------------------------------------------------------------------------------------------------------------------------------------------------------------------------------------------------------------------------------------------------------------------------------------------------------------------------------------------------------------------------------------------------------------------------------------------------------------------------------------------------------------------------------------------------------------------------------------------------------------------------------------------------------------------------------------------------------------------------------------------------------------------------------------------------------------------------------------------------------------------------------------------------------------------------------------------------------------------------------------------------------------------------------------------------------------------------------------------------------------------------------------------------------------------------------------------------------------------------------------------------------------------------------------------------------------------------------------------------------------------------------------------------------------------------------------------------------------------------------------------------------------------------------------------------------------------------------------------------------------------------------------------------------------------------------------------------------------------------------------------------------------------------------------------------------------------------------------------------------------------------------------------------------------------------------------------------------------------------|------------------|--------------------------------------------------------------------------------------------------------------------------------------------------------------------------------------------------------------------------------------------------------------------------------------------------------------------------------------------------------------------------------------------------------------------------------------------------------------------------------------------------------------------------------------------------------------------------------------------------------------------------------------------------------------------------------------------------------------------------------------------------------------------------------------------------------------------------------------------------------------------------------------------------------------------------------------------------------------------------------------------------------------------------------------------------------------------------------------------------------------------------------------------------------------------------------------------------------------------------------------------------------------------------------------------------------------------------------------------------------------------------------------------------------------------------------------------------------------------------------------------------------------------------------------------------------------------------------------------------------------------------------------------------------------------------------------------------------------------------------------------------------------------------------------------------------------------------------------------------------------------------------------------------------------------------------------------------------------------------------------------------------------------------------------------------------------------------------------------------------------------------------|-------------------------------------|-------|
| Holly-Jolly Snowman                                                                                                                                                                                                                                                                                                                                                                                                                                                                                                                                                                                                                                                                                                                                                                                                                                                                                                                                                                                                                                                                                                                                                                                                                                                                                                                                                                                                                                                                                                                                                                                                                                                                                                                                                                                                                                                                                                                                                                                                                                                                                                            | D-44             | Availa from Availa | 7.5                                 | 30.00 |