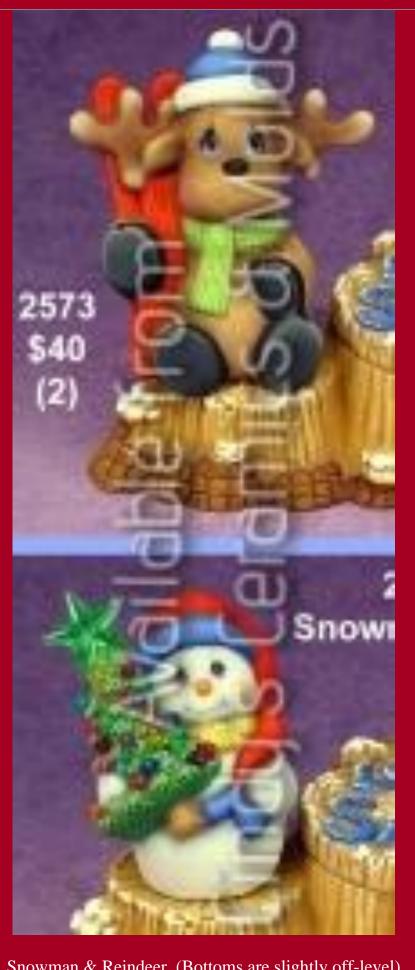

J-2573

5 Tall and 15.90 6 <sup>1</sup>/4 Tall

Snowman & Reindeer (Bottoms are slightly off-level)

| J-3716 | Retro Style Plain Snowman (Sets of Three) Can be ordered as Ornaments | 5 Tall by 2 <sup>3</sup> /4 Wide                     | 17.40 (set of three) |
|--------|-----------------------------------------------------------------------|------------------------------------------------------|----------------------|
| C-4180 | F Snowman Head                                                        | 6 <sup>3</sup> /4 Tall by 5 <sup>3</sup> /4 Diameter | 14.00                |