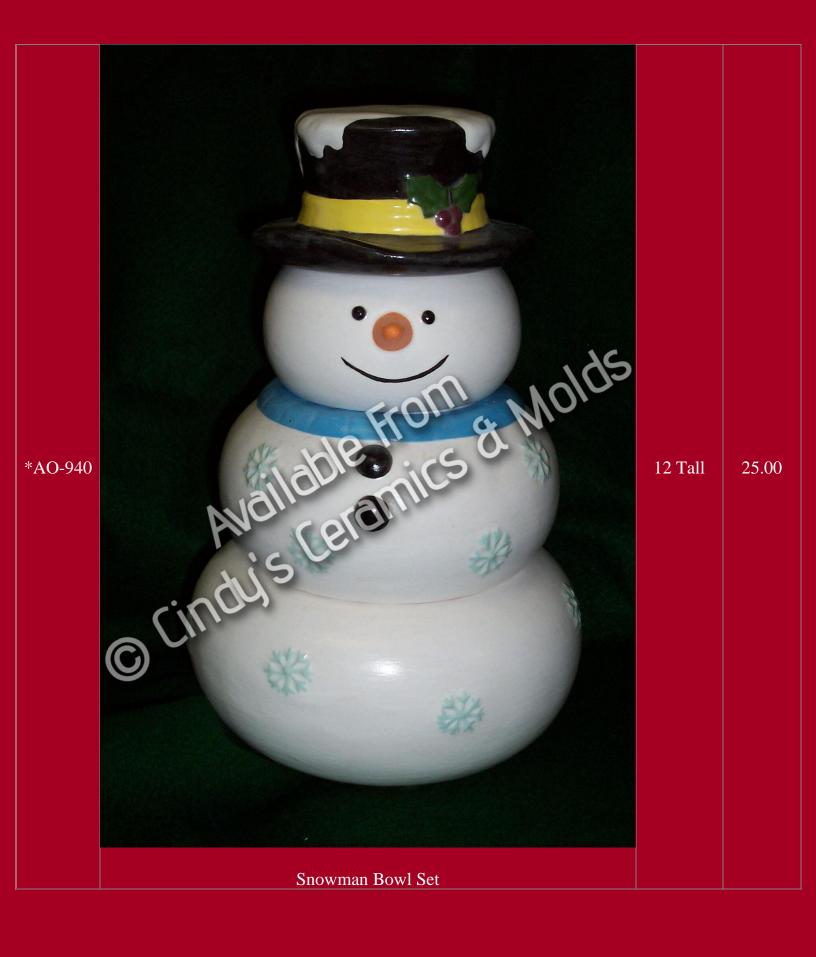

## Snowmen

| Item<br>Number | Description                                                                                                   | Size<br>(Inches)          | Bisque |
|----------------|---------------------------------------------------------------------------------------------------------------|---------------------------|--------|
| ALB-1243       | #1093 11 5/8" H Avoidable from  #1243 4 3/4" H  #1244 7 3/4" H  Snowman & Small Tree (only the tree is shown) | 3.75 & 4.75<br>Tall       | 7.00   |
| ALB-1416       | Available from  Cindy's Ceramic  1416  11/4" to 2 3/4" H  Five Snowmen & A Snowbaby                           | 1.25 Tall to<br>2.75 Tall | 6.40   |