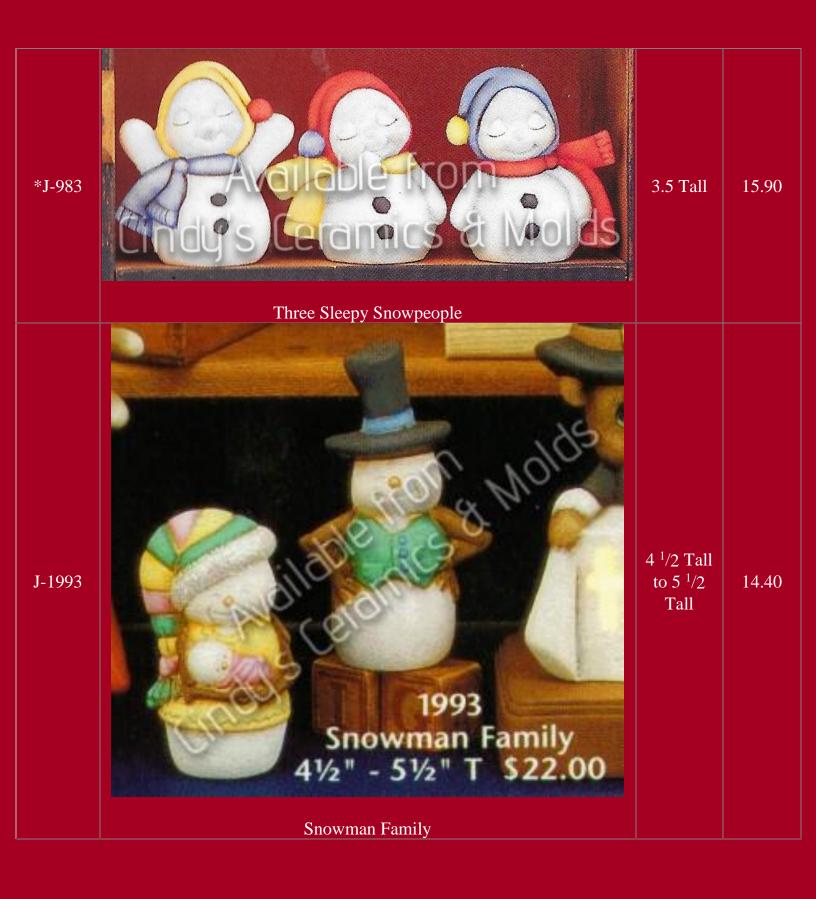

C-2856

5 <sup>3</sup>/4 Tall by 3 <sup>1</sup>/2 Wide by 3 Deep

8.00

| J-2004 | Available from Cincy's Ceramics & Molds  Three Snowman Kings | 4 <sup>1</sup> /2 Tall            | 14.40 |
|--------|--------------------------------------------------------------|-----------------------------------|-------|
| J-2005 | Available From © Cinags Ceramics & Molds                     | 4 Tall and<br>2 Tall by 3<br>Wide | 12.60 |
| J-2365 | Snow Shepherd and Snow Lambs  Long Snow Base                 | 11 <sup>1</sup> /2 Long           | 12.60 |