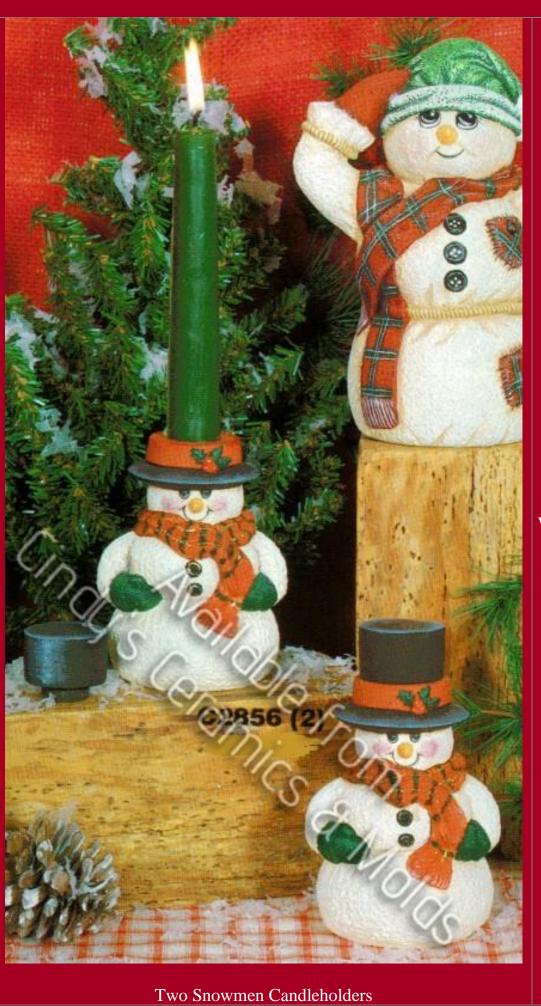

C-2856

5 <sup>3</sup>/4 Tall by 3 <sup>1</sup>/2 Wide by 3 Deep

8.00

| J-2004 | Available from Cincy's Ceramics & Molds  Three Snowman Kings | 4 <sup>1</sup> /2 Tall            | 14.40 |
|--------|--------------------------------------------------------------|-----------------------------------|-------|
| J-2005 | Available From © Cinags Ceramics & Molds                     | 4 Tall and<br>2 Tall by 3<br>Wide | 12.60 |
| J-2365 | Snow Shepherd and Snow Lambs  Long Snow Base                 | 11 <sup>1</sup> /2 Long           | 12.60 |