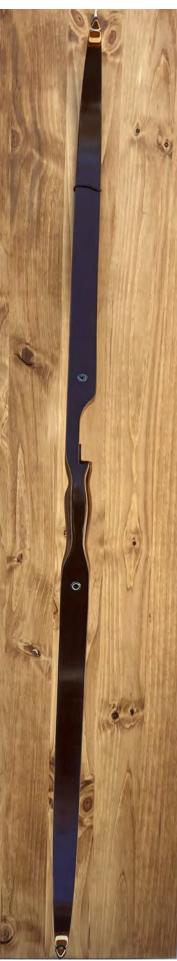

YEAR: 1968 +/-

MAKE: Wing

MODEL: Red Wing Hunter

HAND: Right

DRAW WEIGHT: 47#

AMO LENGTH: 58"

PRICE: \$159.00

SHIPPING & HANDLING: \$29.00

TOTAL COST: \$188.00

DESCRIPTION: Great looking and performing recurve. The original speed bow. This one is an exceptional shooter. Has factory installed quiver bushings on the back limb. This reconditioned RWH is an original Wing (pre Head/AMF). Bow has no delamination; no cracks; limbs are straight. Overlays and tips are in great condition. No chips, dings or cracks. No stress lines or crazing. A few minor scratches and nicks here and there. Decals are good shape. Overall, this is a really nice bow in excellent condition for its age. This bow was put to a stress test (held at full draw for 16 hours to make sure the old glues still held and no stress cracks developed. Comes with a new rug rest and side plate, and a new string.