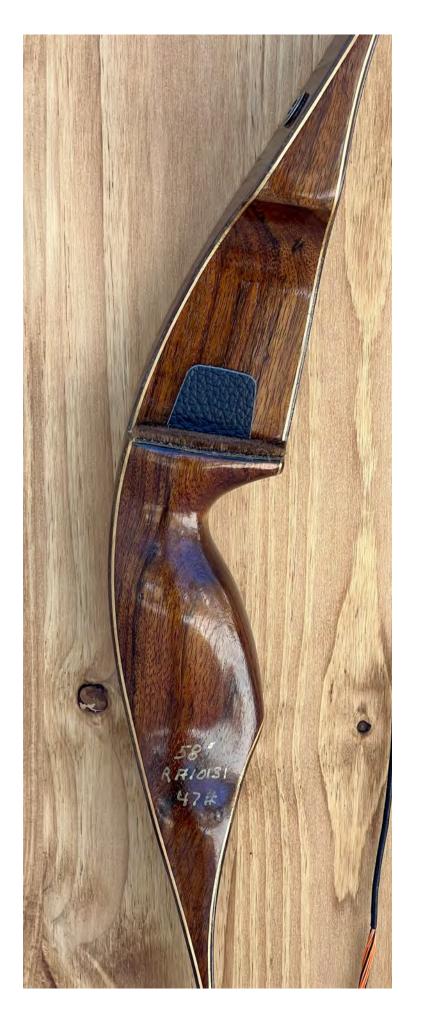

YEAR: 1968 +/-

MAKE: Wing

MODEL: Red Wing Hunter

HAND: Right

DRAW WEIGHT: 47#

AMO LENGTH: 58"

PRICE: \$159.00

SHIPPING & HANDLING: \$29.00

TOTAL COST: \$188.00

DESCRIPTION: Great looking and performing recurve. The original speed bow. This one is an exceptional shooter. Has factory installed quiver bushings on the back limb. This reconditioned RWH is an original Wing (pre Head/AMF). Bow has no delamination; no cracks; limbs are straight. Overlays and tips are in great condition. No chips, dings or cracks. No stress lines or crazing. A few minor scratches and nicks here and there. Decals are good shape. Overall, this is a really nice bow in excellent condition for its age. This bow was put to a stress test (held at full draw for 16 hours to make sure the old glues still held and no stress cracks developed. Comes with a new rug rest and side plate, and a new string.