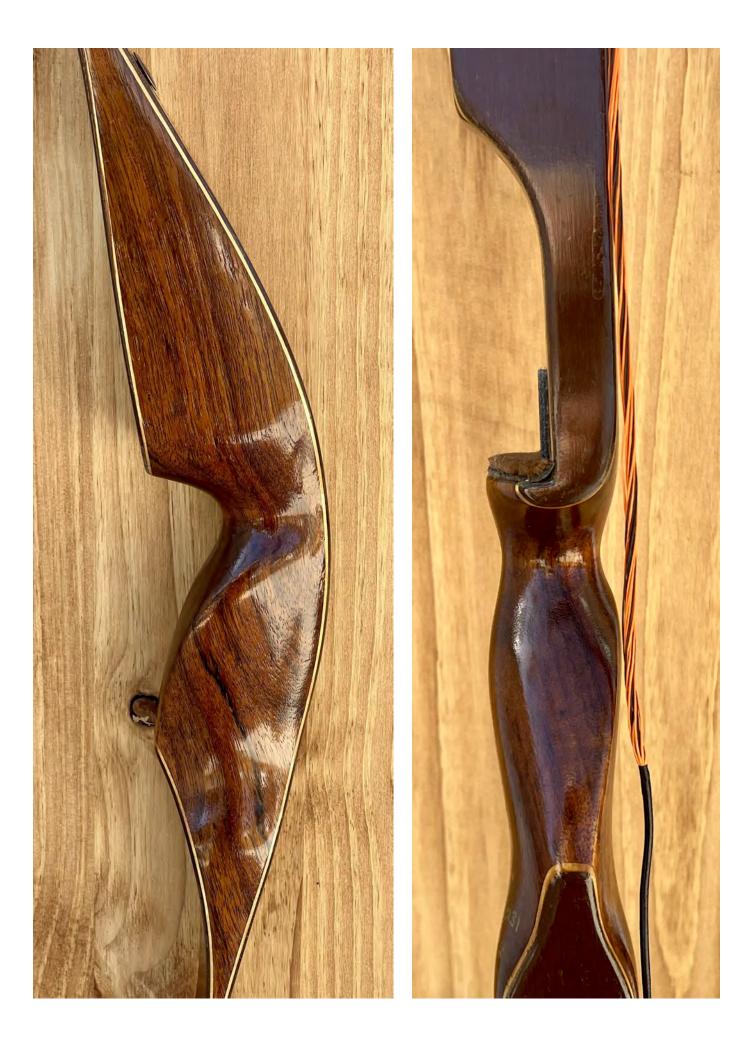

TOTAL COST: \$188.00

DESCRIPTION: Great looking and performing recurve. The original speed bow. This one is an exceptional shooter. Has factory installed quiver bushings on the back limb. This reconditioned RWH is an original Wing (pre Head/AMF). Bow has no delamination; no cracks; limbs are straight. Overlays and tips are in great condition. No chips, dings or cracks. No stress lines or crazing. A few minor scratches and nicks here and there. Decals are good shape. Overall, this is a really nice bow in excellent condition for its age. This bow was put to a stress test (held at full draw for 16 hours to make sure the old glues still held and no stress cracks developed. Comes with a new rug rest and side plate, and a new string.