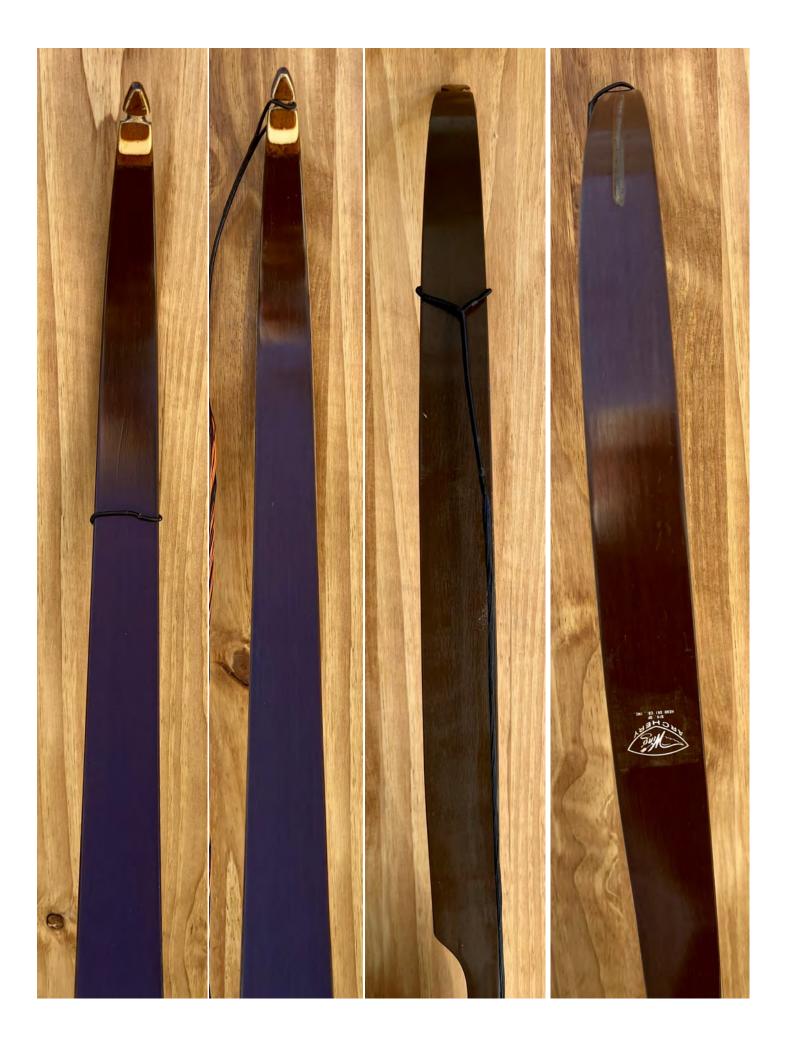

YEAR: 1968 +/-

MAKE: Wing

MODEL: Red Wing Hunter

HAND: Right

DRAW WEIGHT: 47#

AMO LENGTH: 58"

PRICE: \$159.00

SHIPPING & HANDLING: \$29.00

TOTAL COST: \$188.00

DESCRIPTION: Great looking and performing recurve. The original speed bow. This one is an exceptional shooter. Has factory installed quiver bushings on the back limb. This reconditioned RWH is an original Wing (pre Head/AMF). Bow has no delamination; no cracks; limbs are straight. Overlays and tips are in great condition. No chips, dings or cracks. No stress lines or crazing. A few minor scratches and nicks here and there. Decals are good shape. Overall, this is a really nice bow in excellent condition for its age. This bow was put to a stress test (held at full draw for 16 hours to make sure the old glues still held and no stress cracks developed. Comes with a new rug rest and side plate, and a new string.