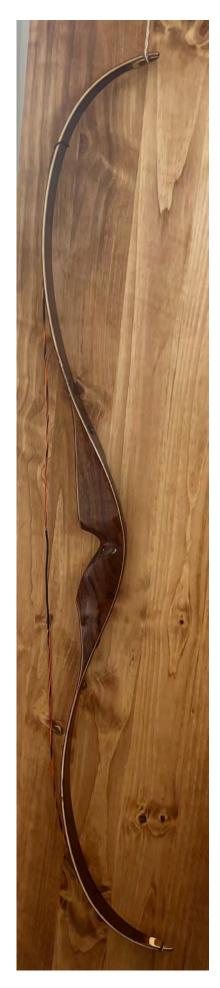

YEAR: 1968 +/-

MAKE: Wing

MODEL: Red Wing Hunter

HAND: Right

DRAW WEIGHT: 47#

AMO LENGTH: 58"

PRICE: \$159.00

SHIPPING & HANDLING: \$29.00

TOTAL COST: \$188.00

DESCRIPTION: Great looking and performing recurve. The original speed bow. This one is an exceptional shooter. Has factory installed quiver bushings on the back limb. This reconditioned RWH is an original Wing (pre Head/AMF). Bow has no delamination; no cracks; limbs are straight. Overlays and tips are in great condition. No chips, dings or cracks. No stress lines or crazing. A few minor scratches and nicks here and there. Decals are good shape. Overall, this is a really nice bow in excellent condition for its age. This bow was put to a stress test (held at full draw for 16 hours to make sure the old glues still held and no stress cracks developed. Comes with a new rug rest and side plate, and a new string.