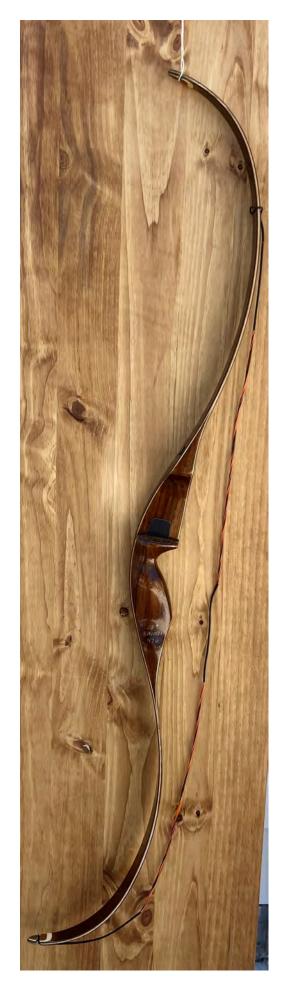

YEAR: 1968 +/-

MAKE: Wing

MODEL: Red Wing Hunter

HAND: Right

DRAW WEIGHT: 47#

AMO LENGTH: 58"

PRICE: \$159.00

SHIPPING & HANDLING: \$29.00

TOTAL COST: \$188.00

DESCRIPTION: Great looking and performing recurve. The original speed bow. This one is an exceptional shooter. Has factory installed quiver bushings on the back limb. This reconditioned RWH is an original Wing (pre Head/AMF). Bow has no delamination; no cracks; limbs are straight. Overlays and tips are in great condition. No chips, dings or cracks. No stress lines or crazing. A few minor scratches and nicks here and there. Decals are good shape. Overall, this is a really nice bow in excellent condition for its age. This bow was put to a stress test (held at full draw for 16 hours to make sure the old glues still held and no stress cracks developed. Comes with a new rug rest and side plate, and a new string.