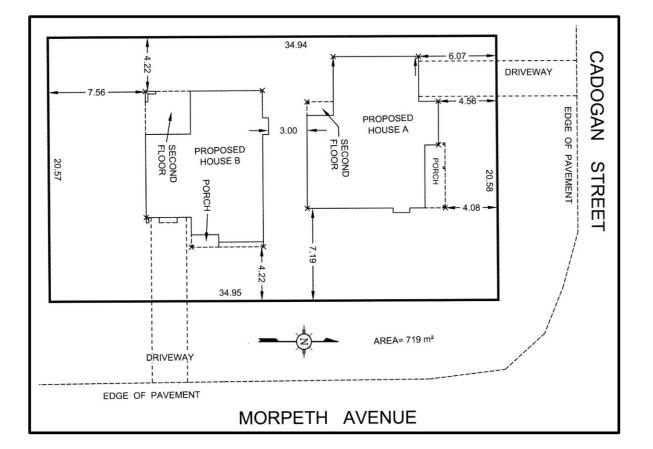

### **Property Description**

| Address     | 961 Morpeth Avenue, Nanaimo B.C.                                                   |
|-------------|------------------------------------------------------------------------------------|
| PID         | 000-907-740                                                                        |
| Lot Size    | ±7,739 ft <sup>2</sup> (719 m <sup>2</sup> ) - strata zoning R1                    |
| House Size  | $\pm 2,019 \text{ ft}^2 (187.5 \text{m}^2)$                                        |
| Car Parking | One car attached garage 243 ft <sup>2</sup> c/w Electric Vehicle charging rough-in |
| Itom        | Description                                                                        |