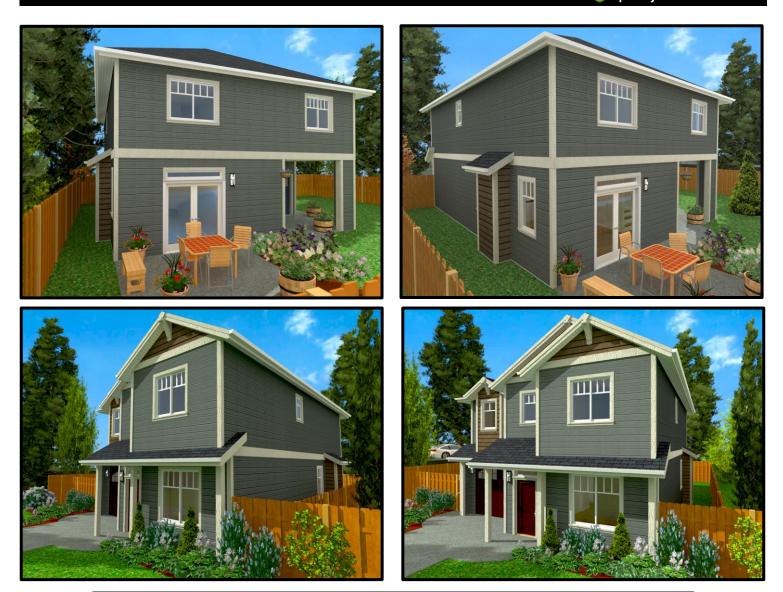

# 961 Morpeth Avenue – Hospital District –

New Home ➤ Open Concept listed at \$524,900 plus GST

### **Property Description**

| Address     | 961 Morpeth Avenue, Nanaimo B.C.                                                   |
|-------------|------------------------------------------------------------------------------------|
| PID         | 000-907-740                                                                        |
| Lot Size    | ±7,739 ft <sup>2</sup> (719 m <sup>2</sup> ) - strata zoning R1                    |
| House Size  | $\pm 2,019 \text{ ft}^2 (187.5 \text{m}^2)$                                        |
| Car Parking | One car attached garage 243 ft <sup>2</sup> c/w Electric Vehicle charging rough-in |
| Itom        | Description                                                                        |