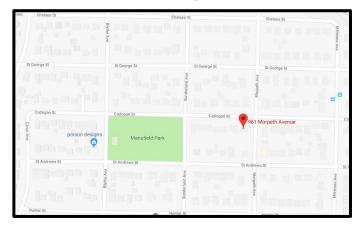

### **Neighbourhood Highlights**

| Schools   | Katie's Korner Daycare    | 0.4 km |  |
|-----------|---------------------------|--------|--|
|           | Brechin Elementary        | 0.5 km |  |
|           | Nanaimo Secondary         | 3.6 km |  |
|           | Vancouver Isl. University | 4.1 km |  |
| Parks     | Mansfield Park            | 0.2 km |  |
|           | Beaufort Dog Park         | 1.2 km |  |
|           | Bowen Park                | 1.8 km |  |
| Medical   | Bayview Medical Clinic    | 1.5 km |  |
|           | Regional Hospital         | 1.3 km |  |
| Pharmacy  | RX Ram                    | 1.9 km |  |
|           | Central Drugs             | 2.4 km |  |
| Groceries | Save-On-Foods             | 1.8 km |  |
| Banks     | Bank of Montreal          | 1.0 km |  |
|           | Royal Bank of Canada      | 2.0 km |  |
|           |                           |        |  |