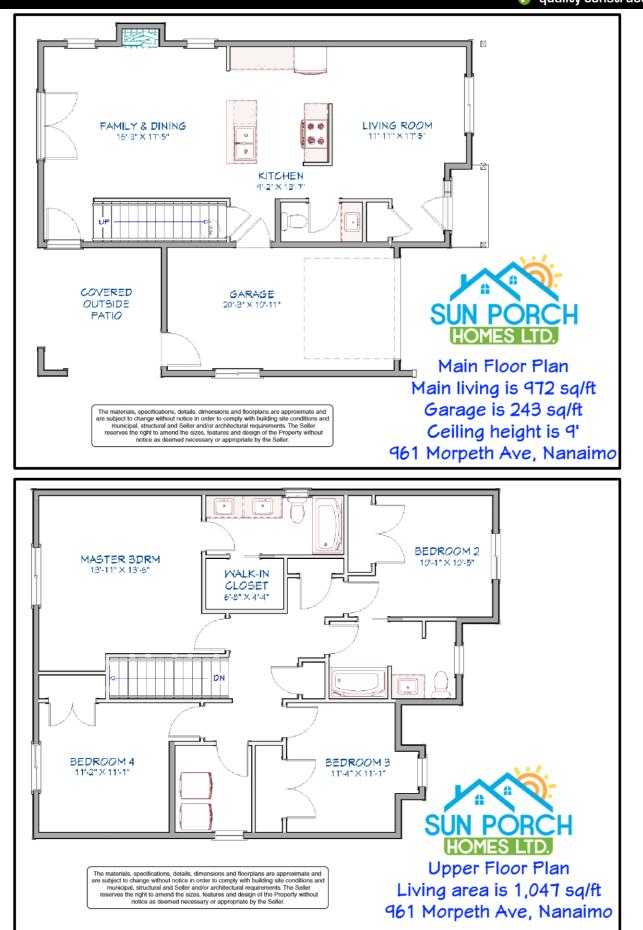

### **Property Highlights**

| Living Space | ± 1,776 sqft                      |
|--------------|-----------------------------------|
| Lot Size     | ± 7,739 sqft – strata lot zone R1 |
| Year Built   | 2019 (2-5-10 home warranty)       |
| Bedrooms     | 4 + Study/Family Room             |
| Bathrooms    | 3 full                            |
| Heating      | Electric with ventilation system  |
| Natural Gas  | Range, Fireplace & BBQ            |
| Appliances   | Stainless Whirlpool & Samsung     |
| Landscape    | Included                          |
| Garage       | 1 car garage c/w EV rough-in      |
|              |                                   |

### **Property Description**

| Address     | 961 Morpeth Avenue, Nanaimo B.C.                                                   |
|-------------|------------------------------------------------------------------------------------|
| PID         | 000-907-740                                                                        |
| Lot Size    | ±7,739 ft <sup>2</sup> (719 m <sup>2</sup> ) - strata zoning R1                    |
| House Size  | $\pm 2,019 \text{ ft}^2 (187.5 \text{m}^2)$                                        |
| Car Parking | One car attached garage 243 ft <sup>2</sup> c/w Electric Vehicle charging rough-in |
| Itom        | Description                                                                        |