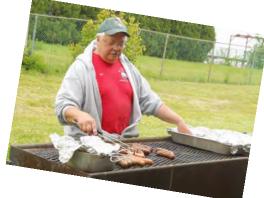

Cruisin' at the Bruce Car Shows start Friday, June 3 from 4pm-8pm weather permitting. Enjoy classic cars, classic music and grilled specials on the lake! Car Show will be every Friday from 6/3 thru 8/26. Grilled specials for purchase include Stadium Kielbasa, Brats and Hot Dogs, plus chips, pop, water and coffee.