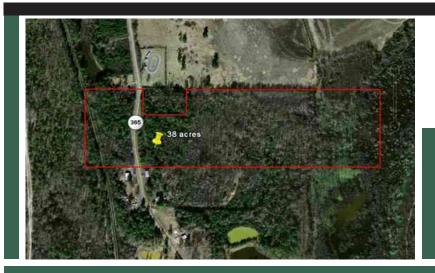

## 38 ACRES FOR SALE

HWY 365 S. • Little Rock, Arkansas

**SALES PRICE:** \$112,500

OWNER FINANCING AVAILABLE!

38 acres of wooded land with highway frontage close to Little Rock. About a 25 minute drive from downtown LR, this property would be good for hunting or new residential/commercial development.

Property is relatively flat and has frontage on both sides of the highway.

FOR MORE INFORMATION, CONTACT: