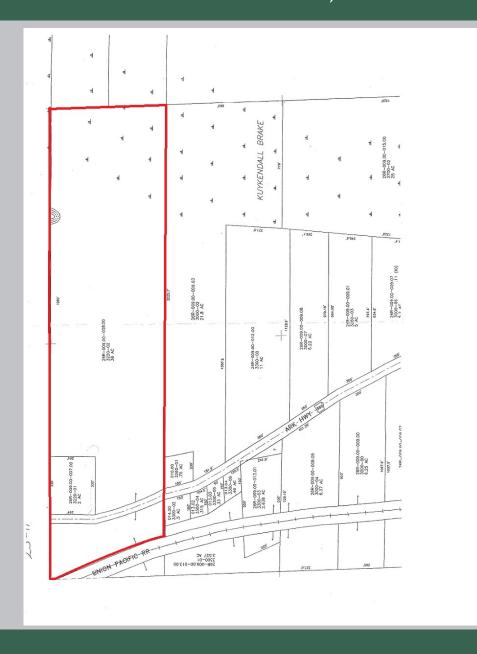

## 38 ACRES FOR SALE

HWY 365 S. • Little Rock, Arkansas

**SALES PRICE:** \$112,500

OWNER FINANCING AVAILABLE!

38 acres of wooded land with highway frontage close to Little Rock. About a 25 minute drive from downtown LR, this property would be good for hunting or new residential/commercial development.

Property is relatively flat and has frontage on both sides of the highway.

FOR MORE INFORMATION, CONTACT: