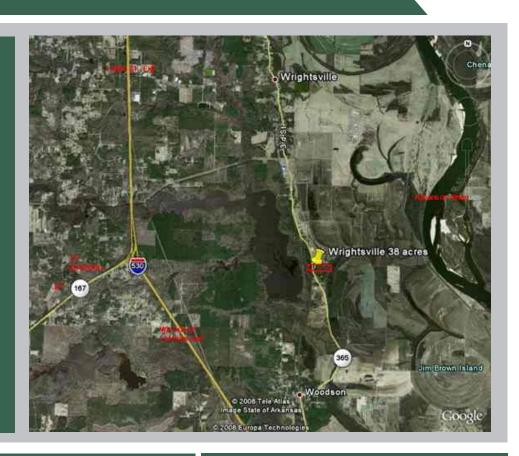

## 38 ACRES FOR SALE

HWY 365 S. • Little Rock, Arkansas

**SALES PRICE:** \$112,500

OWNER FINANCING AVAILABLE!

38 acres of wooded land with highway frontage close to Little Rock. About a 25 minute drive from downtown LR, this property would be good for hunting or new residential/commercial development.