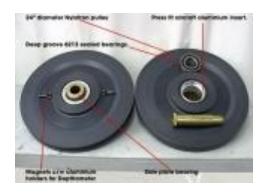

## Nylatron® GSM Composite Pulley

- Up to 800% more cable life
- Non-magnetic
- Electrically non-conductive
- Infused with molybdenum disulphide (MoS2) to enhance its load bearing capabilities
- Utilizes two 6213 deep grove ball bearings with a rated speed of 3600 RPM.
- Dynamic load rating of 55 900 N (14 000 Lbs.) on single bearing.
  111 800 N (28 000 Lbs.) on two bearings for total load carrying capability
- Center pulley insert is machined from billet 6061 T6 511 Aircraft Aluminum
- Complete with four mounted magnets at the pulley to achieve a higher resolution of depth and line speed calculation