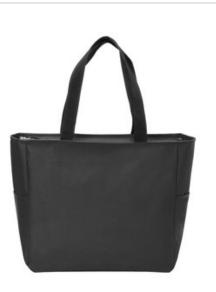

## Port Authority<sup>®</sup> Essential Zip Tote. BG410

There's plenty of room to hold the day's essentials in this must-have tote that comes in lots of colors and features a secure zippered top closure.

- 600 denier polyester canvas
- Over-the-shoulder web handles
- Two large end pockets
- Dimensions: 12.5"h x 13.5"w x 6.5"d, Approx. 1,097 cubic

inches

Note: Bags not intended for use by children 12 and under. Includes a California Prop 65 and social responsibility hangtag.