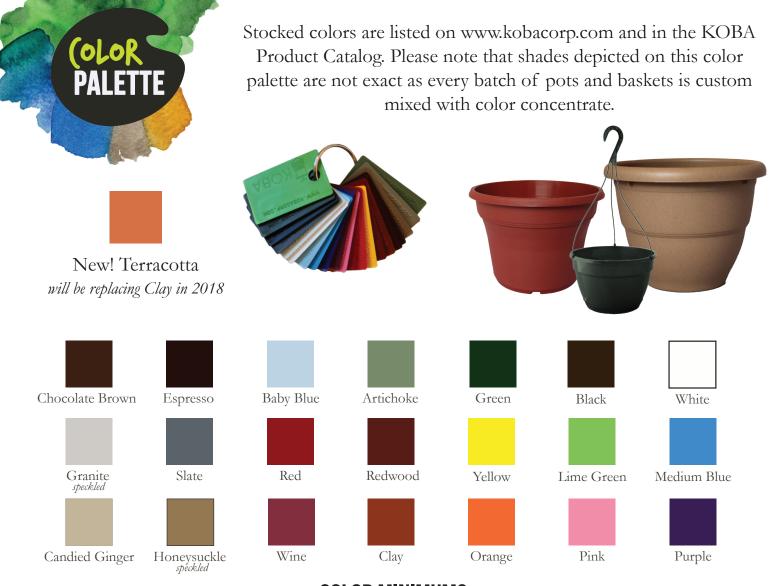

## **COLOR MINIMUMS:**

Single Component products have a color minimum of one pallet. Exact color minimums for each product are denoted in both the KOBA Product Catalog and on kobacorp.com.

Multicomponent products which encompass the Hanging Baskets, both with and without saucers are split into the following Color Minimums;

4 Strand Hanging Baskets - 2,500 piece minimum

3 Strand Hanging Baskets - 9,000 piece minimum

If the multicomponent minimums are too high, a one pallet minimum at a 25% color change fee on the product ordered will be applied.