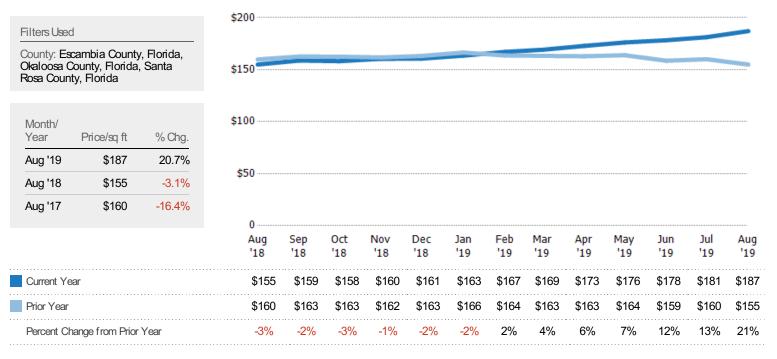

# Average Listing Price per Sq Ft

The average of listing prices divided by the living area of homes on market at the end of each month.