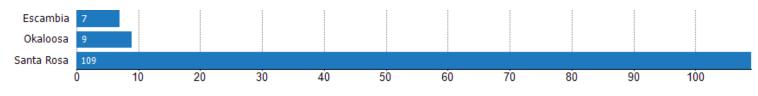

# Closed Sales (By County)

The total number of residential properties sold during the last month by county.

Filters Used: County: Escambia County, Florida, Okaloosa County, Florida, Santa Rosa County, Florida