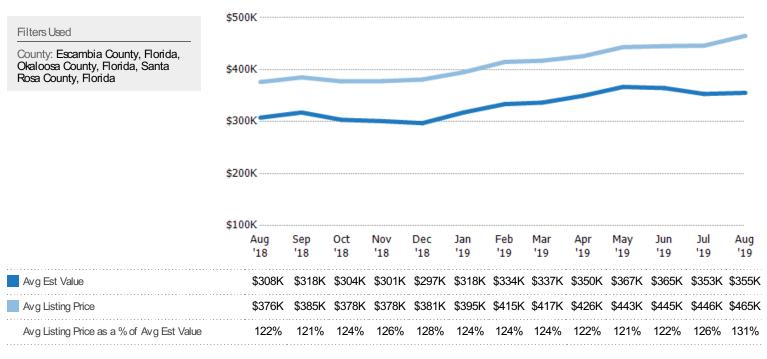

#### Average Listing Price vs Average Est Value

The average listing price as a percentage of the average AVM or RVM® valuation estimate for active listings each month.