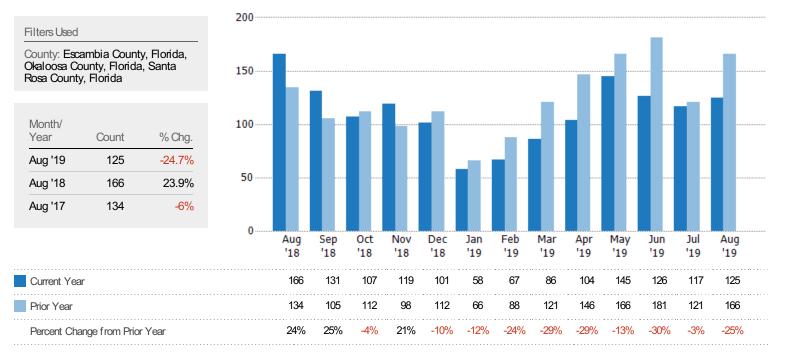

# Closed Sales

The total number of residential properties sold each month.

# Closed Sales Volume

The sum of the sales price of residential properties sold each month.