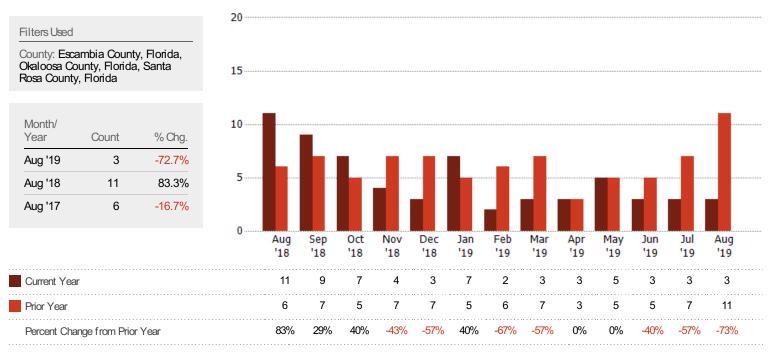

# Closed Sales (By County)

The total number of residential properties sold during the last month by county.

Filters Used: County: Escambia County, Florida, Okaloosa County, Florida, Santa Rosa County, Florida