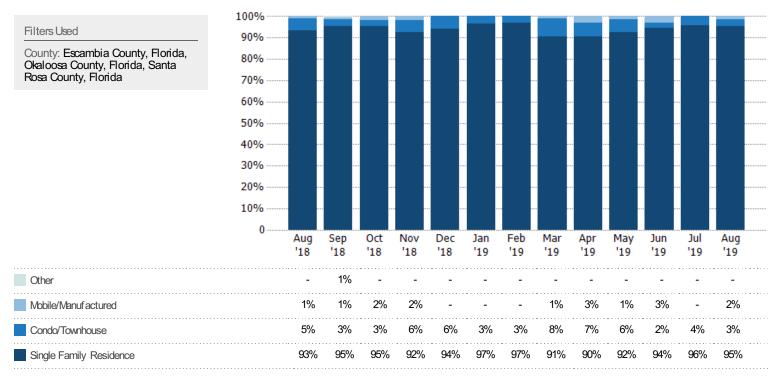

#### Closed Sales by Property Type

The percentage of residential properties sold each month by property type.