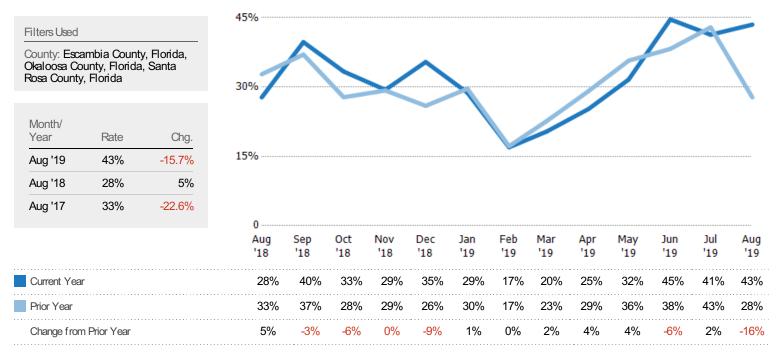

he number of active residential listings at the end of each month.



# Active Listing Volume

The sum of the listing price of active residential listings at the end of each month.





#### **Average Listing Price**

The average listing price of active residential listings at the end of each month.



# Average Listing Price per Sq Ft

The average of listing prices divided by the living area of homes on market at the end of each month.





#### Average Listing Price vs Average Est Value

The average listing price as a percentage of the average AVM or RVM® valuation estimate for active listings each month.



## Months of Inventory

The number of months it would take to exhaust active listings at the current sales rate.





# Absorption Rate

The percentage of inventory sold per month.



# Absorption Rate (By County)

The percentage of the inventory sold during the last month by county.

Filters Used: County: Escambia County, Florida, Okaloosa County, Florida, Santa Rosa County, Florida

| Escambia   | 21.87 % |    |     |     |       |    |     |     |
|------------|---------|----|-----|-----|-------|----|-----|-----|
| Okaloosa   | 28.12 % |    |     |     |       |    |     |     |
| Santa Rosa | 53.17 % | ÷  | i   | i   | 1     |    | 1   | i   |
| Ć          | )       | 7% | 14% | 21% | 28% 3 | 5% | 42% | 49% |





# Pending Sales

The number of residential properties with accepted offers that were available at the end each month.



# Pending Sales Volume

The sum of the sales price of residential properties with accepted offers that were available at the end of e