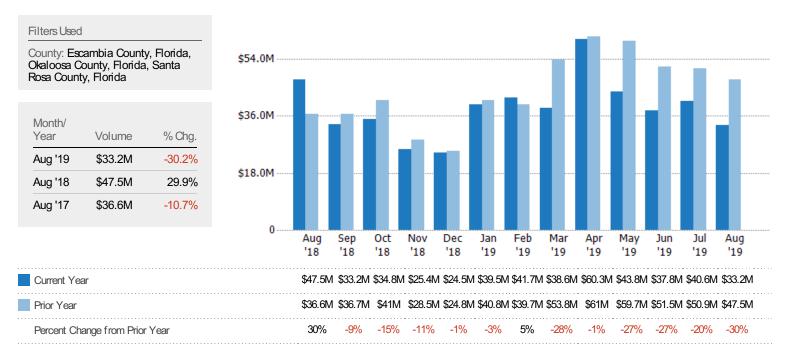

# New Listing Volume

The sum of the listing price of residential listings that were added each month.