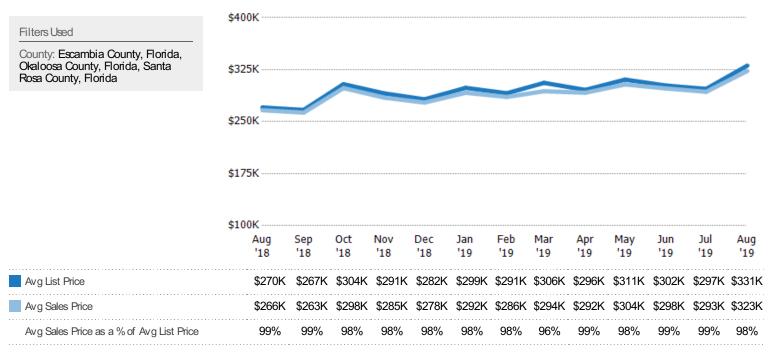

#### Average Sales Price vs Average Listing Price

The average sales price as a percentage of the average listing price for properties sold each month.