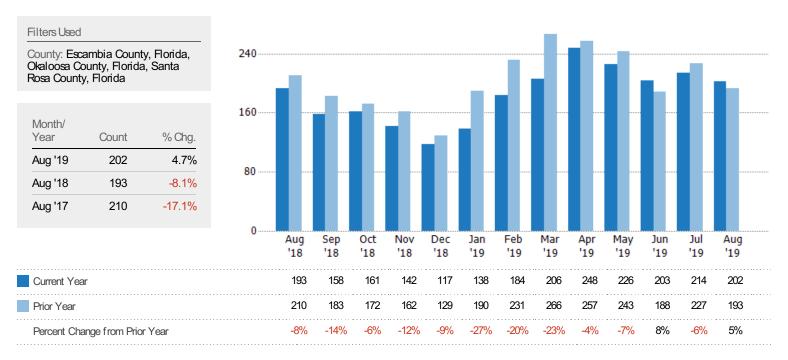

# New Listings

The number of new residential listings that were added each month.