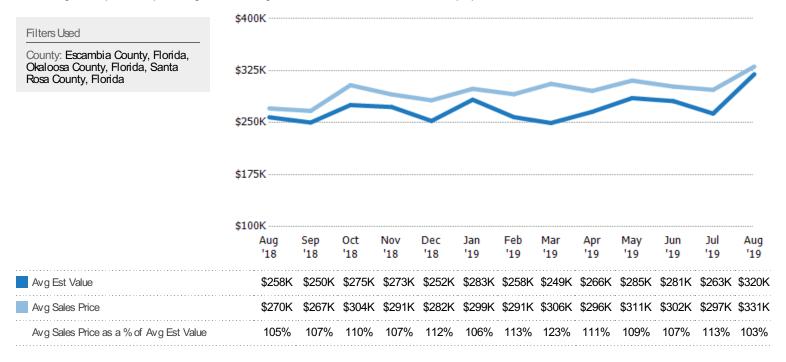

#### Average Sales Price vs Average Est Value

The average sales price as a percentage of the average AVM or RVM® valuation estimate for properties sold each month.