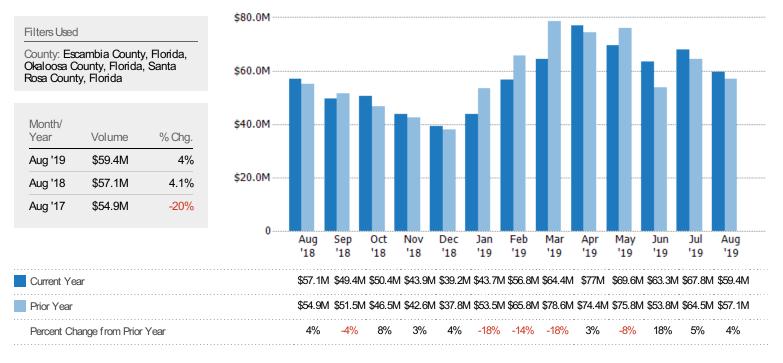

# New Listing Volume

The sum of the listing price of residential listings that were added each month.