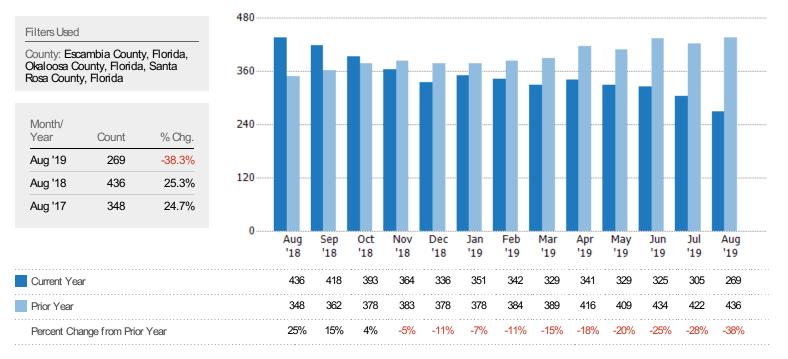

# Market Data Report Monthly Market Data Report



# **Report Characteristics**

Report Name: Monthly Market Data Report

**Report Date Range:** 8/2018 – 8/2019

Filters Used: Location

Avg/Med: Avg Only

Include Metrics By: County

Run Date: 09/06/2019

Scheduled: Yes

Presented by

# Navarre Area Board of REALTORS® INC

(850) 939-3870

Other: http://www.naborhome.com/

1917 Navarre School Road Navarre, FL 32566





# New Listings

The number of new residential listings that were added each month.



# New Listing Volume

The sum of the listing price of residential listings that were added each month.





# Active Listings

The number of active residential listings at the end of each month.



# Active Listing Volume

The sum of the listing price of active residential listings at the end of each month.





#### **Average Listing Price**

The average listing price of active residential listings at the end of each month.



# Average Listing Price per Sq Ft

The average of listing prices divided by the living area of homes on market at the end of each month.





#### Average Listing Price vs Average Est Value

The average listing price as a percentage of the average AVM or RVM® valuation estimate for active listings each month.



## Months of Inventory

The number of months it would take to exhaust active listings at the current sales rate.





# Absorption Rate

The percentage of inventory sold per month.



# Absorption Rate (By County)

The percentage of the inventory sol