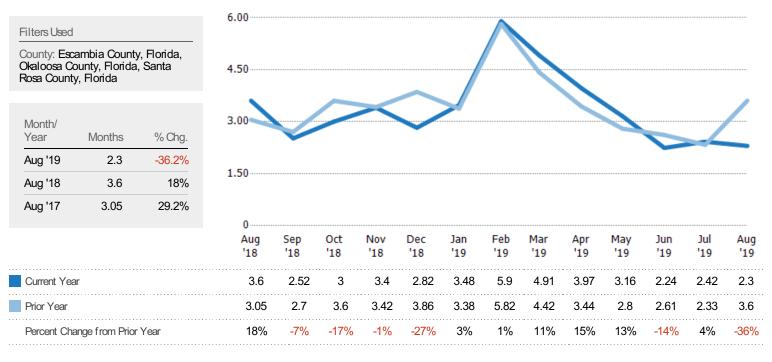

## Months of Inventory

The number of months it would take to exhaust active listings at the current sales rate.