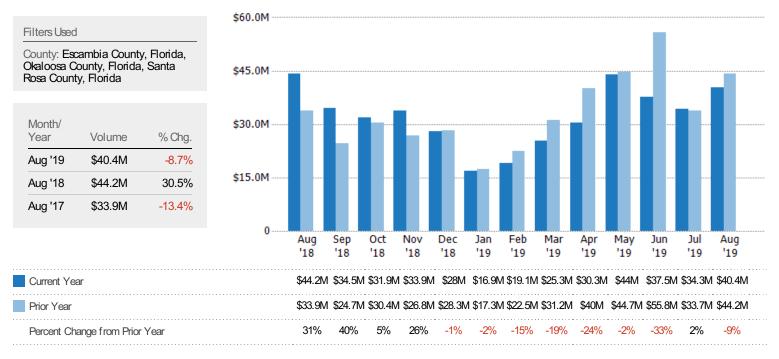

# Closed Sales Volume

The sum of the sales price of residential properties sold each month.