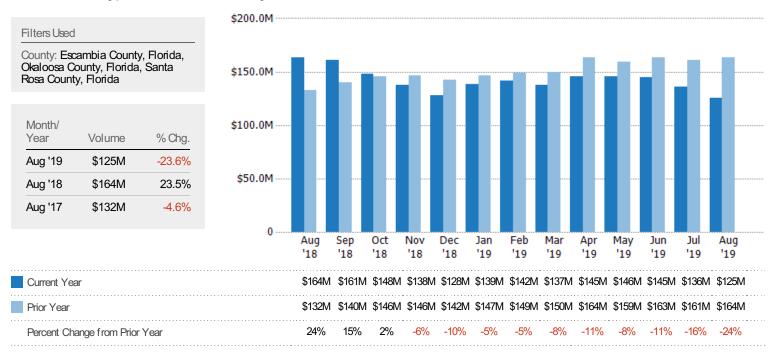

# New Listing Volume

The sum of the listing price of residential listings that were added each month.