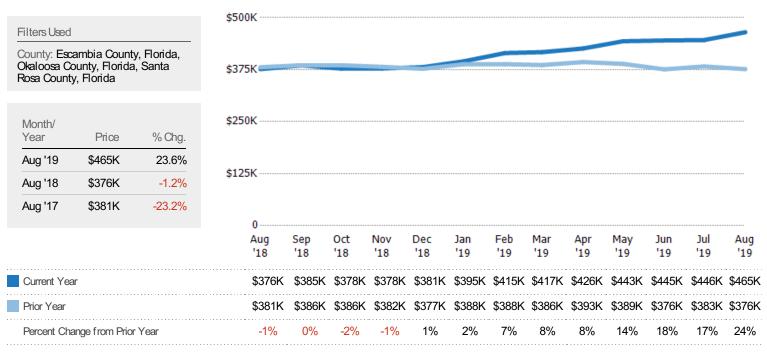

#### **Average Listing Price**

The average listing price of active residential listings at the end of each month.