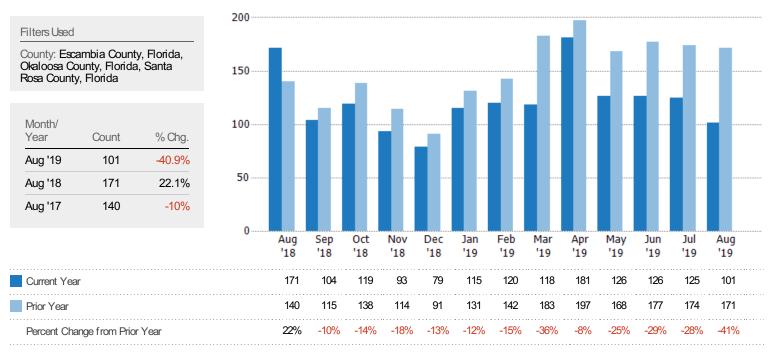

# New Listings

The number of new residential listings that were added each month.